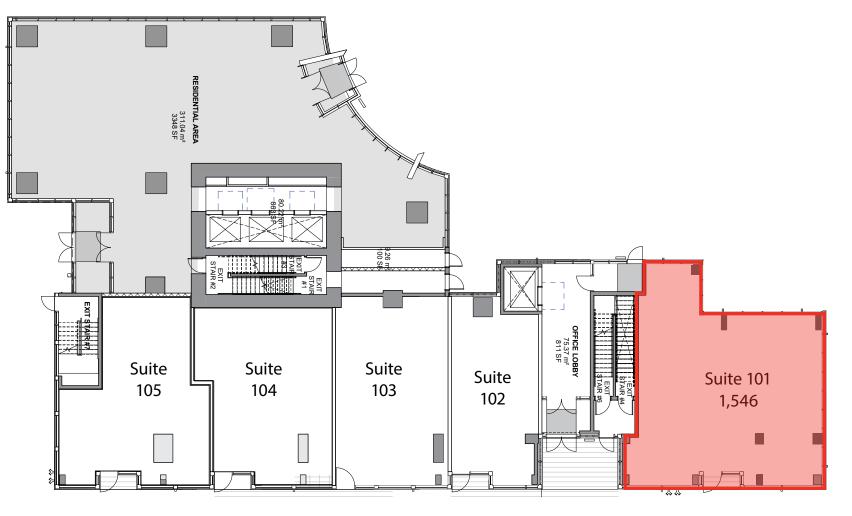

# DETAILS

# Image: Whit Size: 1,546 SF Image: Walk Score: 92 | Transit Score: 98

# **FLOOR PLAN**

MCKAY AVE

**BERESFORD ST** 

This document/email has been prepared by Stings Reatly Ltd. For advertising and general information only. Although information contained herein is from sources we believe reliable, Stings Reatly Ltd. makes no guarantees, representations or waranties of any kind, expressed or implied, regarding the information including, but not limited to, waranties of content, accuracy and reliability. This document/email is subject to errors and omissions and any interested party should undertake their own inquiries as to the accuracy of the information. Stings Reatly Ltd. excludes unequivocally all inferred or implied terms, conditions and waranties arising out of this document/email is ablect to not an inducement and excludes all liability. This document/emails in one to rain and excludes all liability for loss and damages arising there from. All areas, measurements and dimension herein are approximate, interested parties/tenant are to verify measurements if important to them. This document/emails into a inducement representation. CASSIE AVE