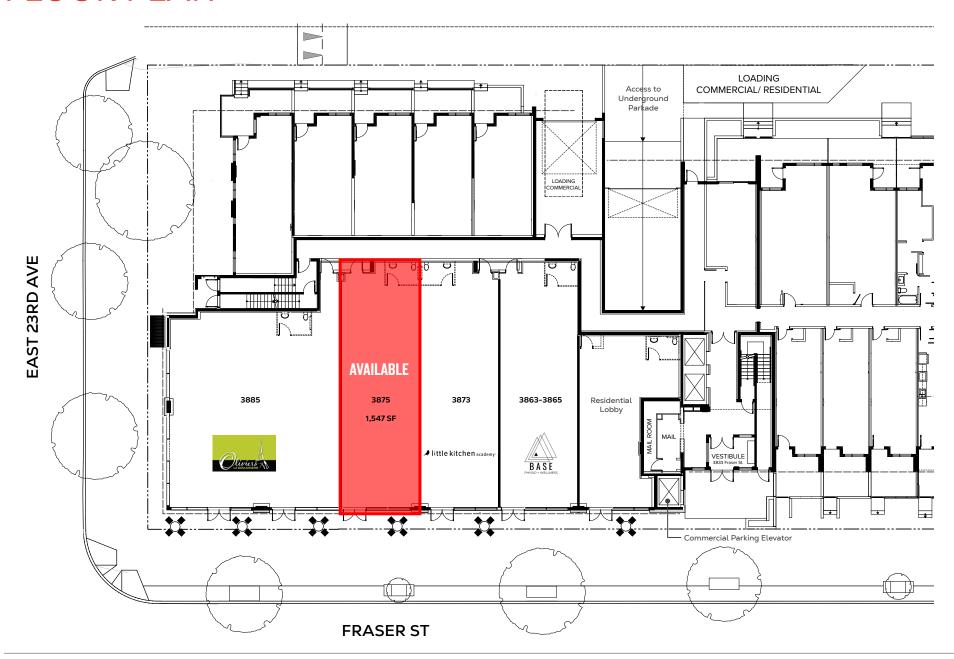

f house" access

# Open floor plan

#### **AREA TENANTS**

# EARNEST BÂTARD



BELLS AND WHISTLES

NAMMOS estiatorio



### **DEMOGRAPHICS**

|                              | 5 MIN     | 7 MIN     | 12 MIN    |
|------------------------------|-----------|-----------|-----------|
| 2022 Population              | 106,995   | 212,084   | 609,519   |
| 2027 Populations Projections | 116,855   | 232,892   | 662,845   |
| 2022 Daytime Population      | 93,523    | 192,725   | 703,954   |
| 2022 Average HH Income       | \$123,374 | \$122,744 | \$121,620 |

#### CONTACT

#### DAVID KNIGHT

Personal Real Estate Corporation Sitings Realty Ltd

604.416.5581 david@sitings.ca

#### KAYLA MORROW

Senior Associate Sitings Realty Ltd

604.416.5584 kayla@sitings.ca



## **AERIAL**



### **FLOOR PLAN**