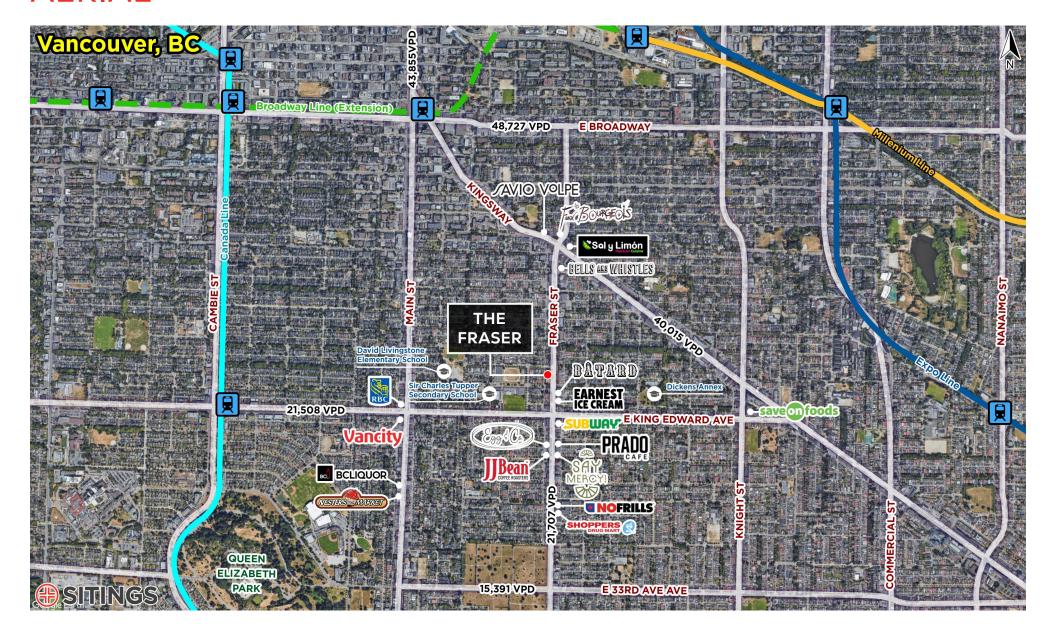

## **AERIAL**

Located at the heart of the Riley Park Little Mountain area, The Fraser spans across East 22nd and East 23rd, ensuring a steady flow of foot traffic and convenient access to Main Street. This transit-friendly location is well-served by multiple bus routes along Fraser Street, King Edward Ave, and Kingsway, with the future Mount Pleasant SkyTrain Station, just minutes away. Additionally, the location offers ease of commuting to downtown, whether by bike or car.

# EARNEST BÂTARD

BELLS AND WHISTLES

NAMMOS estiatorio

### **DEMOGRAPHICS**

|                              | 5 MIN     | 7 MIN     | 12 MIN    |
|------------------------------|-----------|-----------|-----------|
| 2022 Population              | 106,995   | 212,084   | 609,519   |
| 2027 Populations Projections | 116,855   | 232,892   | 662,845   |
| 2022 Daytime Population      | 93,523    | 192,725   | 703,954   |
| 2022 Average HH Income       | \$123,374 | \$122,744 | \$121,620 |