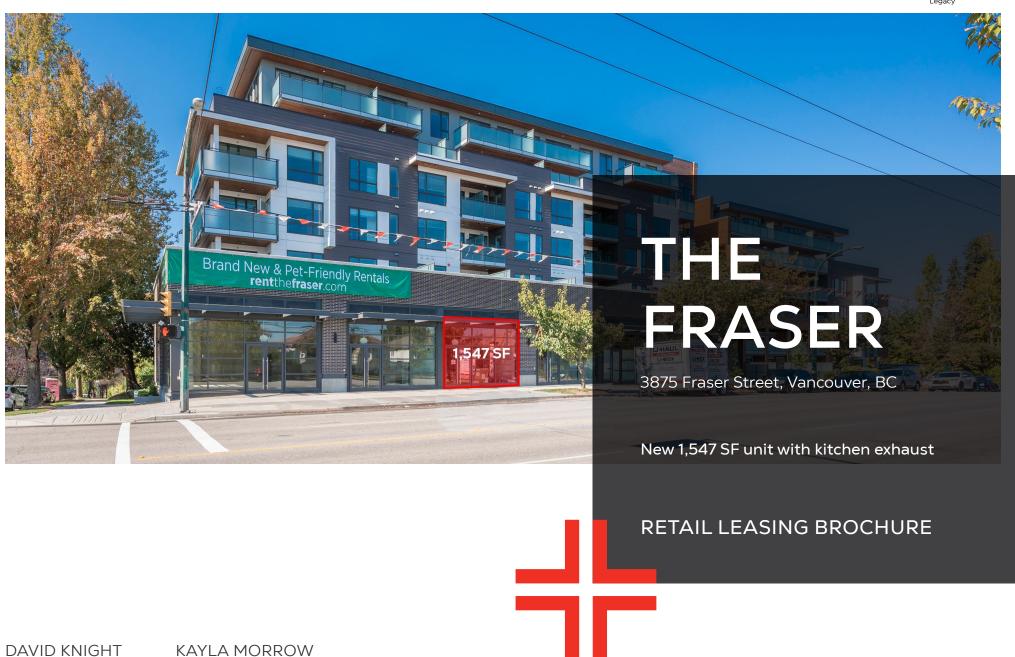

# **PROJECT SUMMARY**

The Fraser is ideally positioned in the distinctive and emerging Fraserhood community, known for its vibrant arts and innovation scene in East Vancouver. This neighbourhood has rapidly evolved into a culinary hotspot, including some of the city's finest new eateries and cafes, as well as providing a great environment for boutique businesses and local restaurants.

# <u>Size:</u> 1,547 SF

# Available: Immediately

Basic Rent: Contact Listing Agents

# Additional Rent: \$23.00 (est)

♣ Ventilation shaft for kitchen exhaust in place and
400 amp power