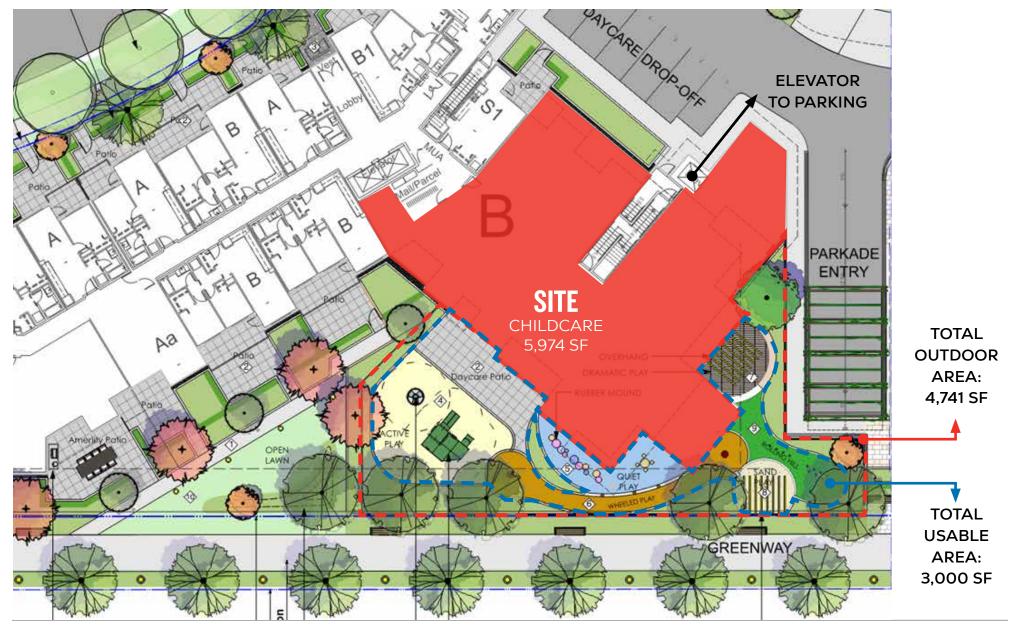

ed to Families

#### **HIGHLIGHTS**



15 min walk to Lafarge Lake-Douglas & Lincoln SkyTrain Stations



Over 2,500 new residential units being developed within a 10-min walk



Surrounded by retail including restaurants, grocery stores and Coquitlam Centre Mall



Walking distance to Coquitlam City Rec Centre & Aquatic Park

#### SUPPORTING INFO



<u>Agency Disclosure</u> →



 $\underline{\mathsf{Offer}\;\mathsf{Template}}\;\longrightarrow\;$ 



<u>Development Website - Stratford Wynd</u> →

#### CONTACT

#### DAN CLARK

Personal Real Estate Corporation Sitings Realty Ltd

604.628.2577 dan@sitings.ca

#### NANCY BAYLY

Personal Real Estate Corporation Sitings Realty Ltd

604.628.2580 nancy@sitings.ca





## **AERIAL**







#### **AERIAL**





## **AREA PLAN**







## SITE PLAN





## FLOOR PLAN









# PARKING PLAN









#### STRATFORD WYND DAYCARE

1145 Inlet Street, Coquitlam, BC





#### STRATFORD WYND DAYCARE

1145 Inlet Street, Coquitlam, BC









SOUTH WEST ELEVATION

SOUTH EAST ELEVATION

NORTH EAST ELEVATION