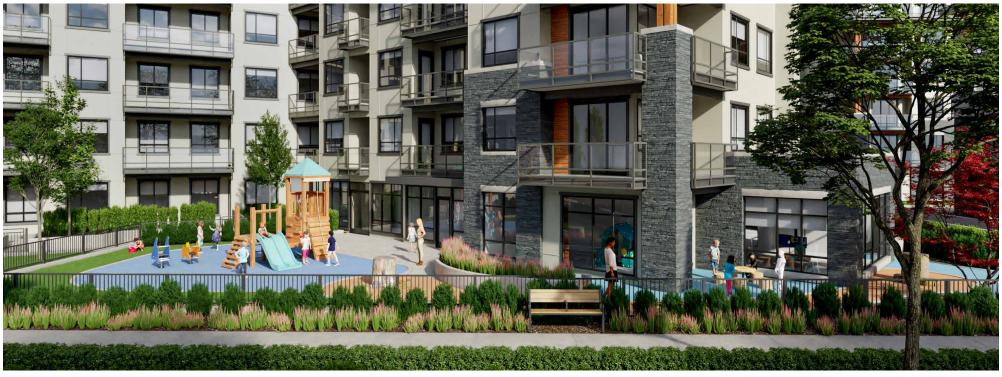

The development will provide over 1,100 new residential homes across a diverse range of housing options including one tower and eight low-rise buildings (rental and market units), with an onsite childcare facility. Located in phase 1B, the proposed childcare opportunity will be equipped with an outdoor play area, dedicated parking, drop-off area and will be centrally located in this vibrant new community.

# Childcare Unit: 5,974 SF + 4,741 SF Outdoor Area

# Parking: 14 Dedicated Stalls (6 at Grade + 8 Underground)

Rents: Contact Listing Agents

Parking stalls at storefront provide ideal drop-off/pick-up zone

# Surrounding Residential Catered to Families