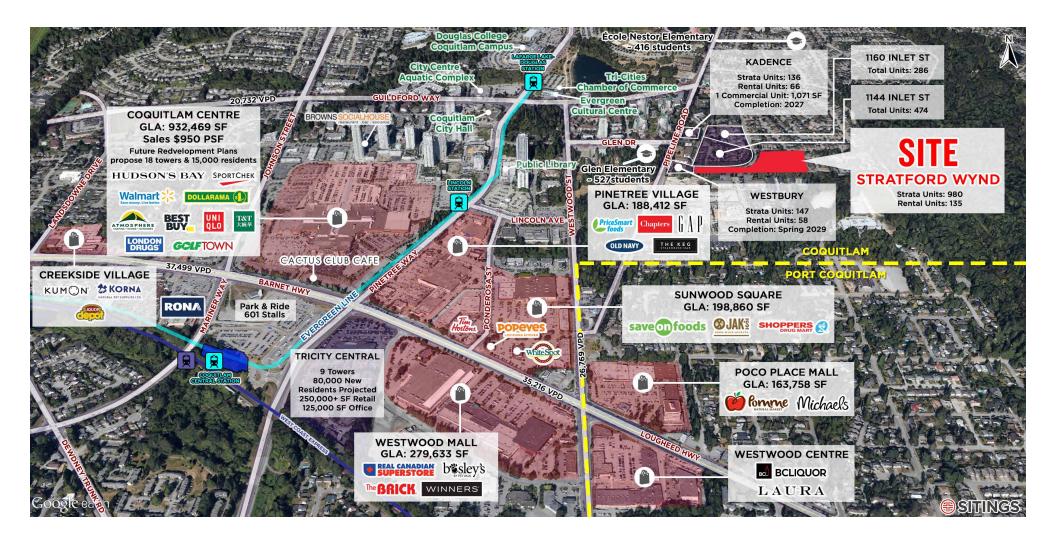

The development will provide over 1,100 new residential homes across a diverse range of housing options including one tower and eight low-rise buildings (rental and market units), with an onsite childcare facility. Located in phase 1B, the proposed childcare opportunity will be equipped with an outdoor play area, dedicated parking, drop-off area and will be centrally located in this vibrant new community.

## **AREA PLAN**