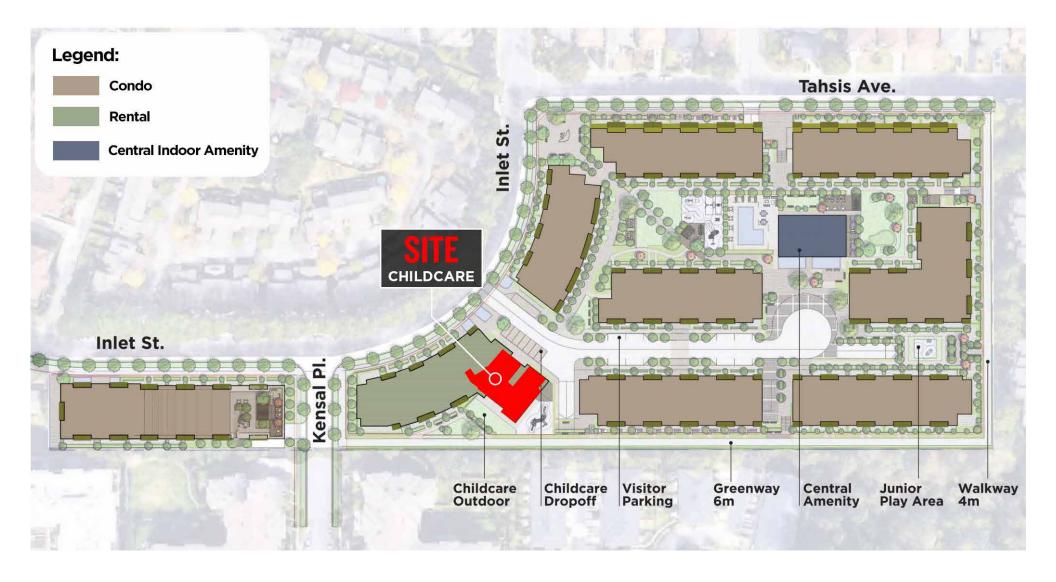

## **AREA PLAN**

The development will provide over 1,100 new residential homes across a diverse range of housing options including one tower and eight low-rise buildings (rental and market units), with an onsite childcare facility. Located in phase 1B, the proposed childcare opportunity will be equipped with an outdoor play area, dedicated parking, drop-off area and will be centrally located in this vibrant new community.

# Surrounding Residential Catered to Families