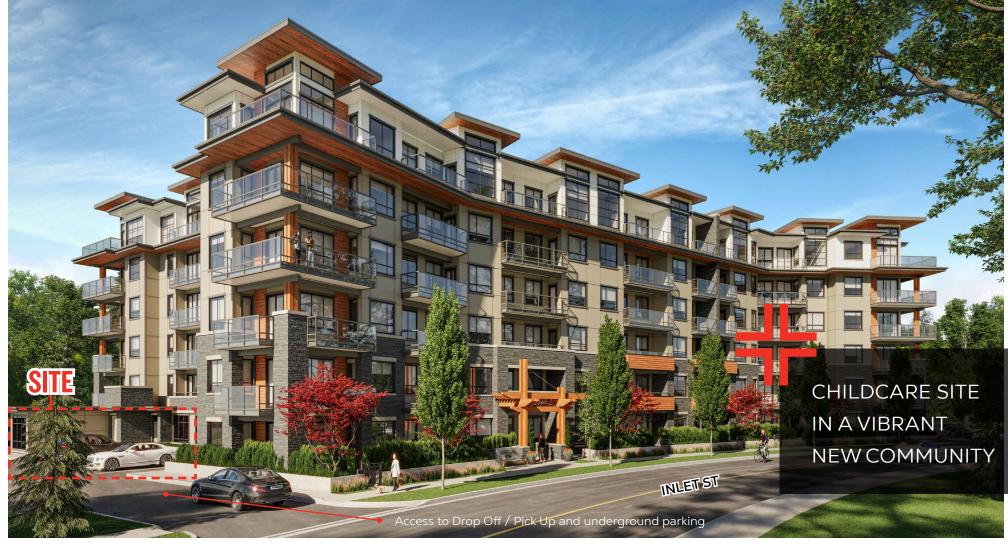

The development will provide over 1,100 new residential homes across a diverse range of housing options including one tower and eight low-rise buildings (rental and market units), with an onsite childcare facility. Located in phase 1B, the proposed childcare opportunity will be equipped with an outdoor play area, dedicated parking, drop-off area and will be centrally located in this vibrant new community.

# Parking: 14 Dedicated Stalls (6 at Grade + 8 Underground)

Rents: Contact Listing Agents

Parking stalls at storefront provide ideal drop-off/pick-up zone