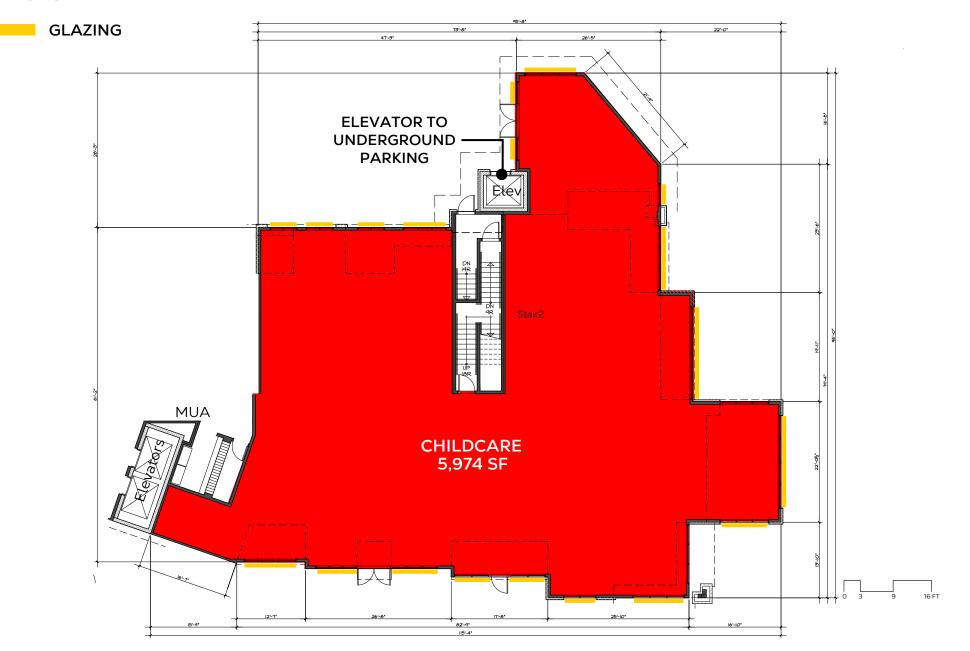

# **HIGHLIGHTS**



15 min walk to Lafarge Lake-Douglas & Lincoln SkyTrain Stations



Over 2,500 new residential units being developed within a 10-min walk



Surrounded by retail including restaurants, grocery stores and Coquitlam Centre Mall



Walking distance to Coquitlam City Rec Centre & Aquatic Park

#### SUPPORTING INFO



<u>Agency Disclosure</u> →



 $\underline{\mathsf{Offer}\;\mathsf{Template}}\;\longrightarrow\;$ 



<u>Development Website - Stratford Wynd</u> →

#### CONTACT

#### DAN CLARK

Personal Real Estate Corporation Sitings Realty Ltd

604.628.2577 dan@sitings.ca

#### NANCY BAYLY

Personal Real Estate Corporation Sitings Realty Ltd

604.628.2580 nancy@sitings.ca





## **AERIAL**







#### **AERIAL**





## **AREA PLAN**







## SITE PLAN





## FLOOR PLAN









# PARKING PLAN









#### STRATFORD WYND DAYCARE

1145 Inlet Street, Coquitlam, BC





#### STRATFORD WYND DAYCARE

1145 Inlet Street, Coquitlam, BC









SOUTH WEST ELEVATION

SOUTH EAST ELEVATION

NORTH EAST ELEVATION