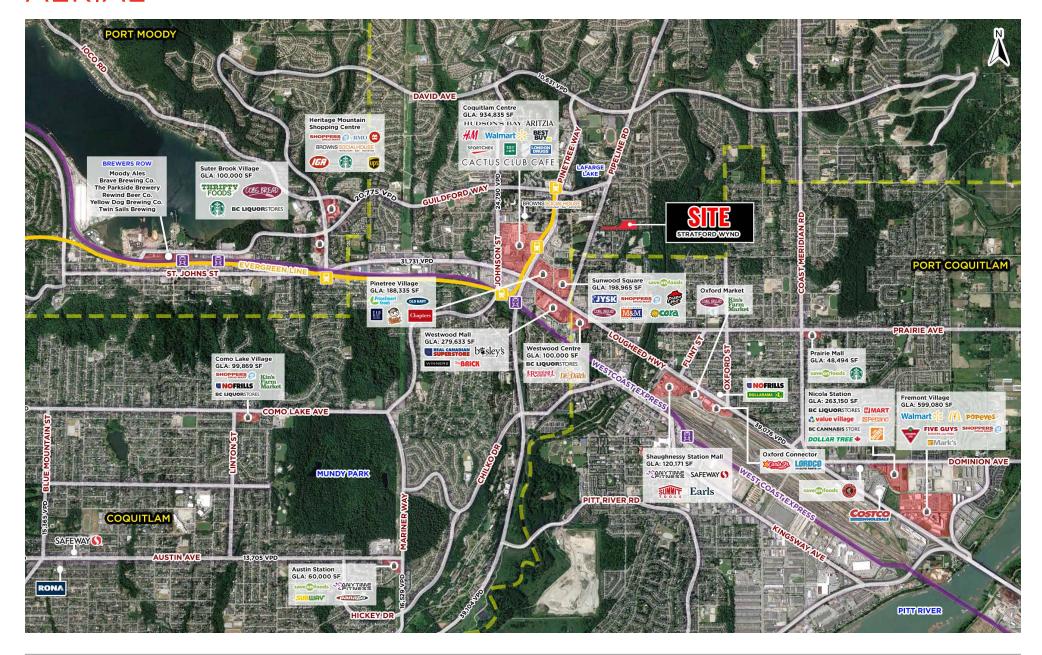

#### **HIGHLIGHTS**

15 min walk to Lafarge Lake-Douglas & Lincoln SkyTrain Stations

Over 2,500 new residential units being developed within a 10-min walk

Surrounded by retail including restaurants, grocery stores and Coquitlam Centre Mall

Walking distance to Coquitlam City Rec Centre & Aquatic Park

## **AERIAL**

#### **AERIAL**