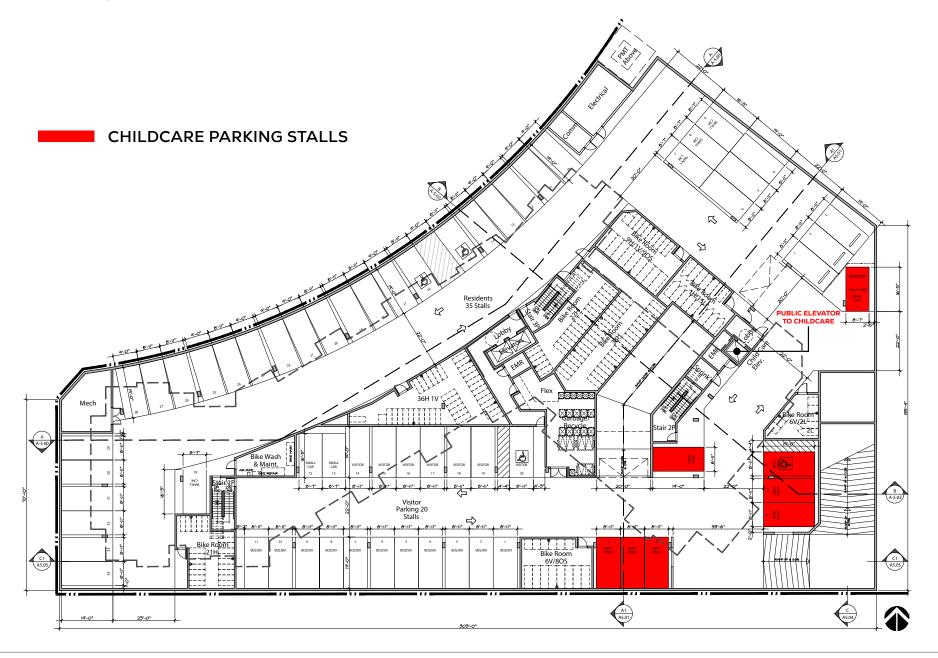

# PARKING PLAN

# Parking: 14 Dedicated Stalls (6 at Grade + 8 Underground)

Rents: Contact Listing Agents

Parking stalls at storefront provide ideal drop-off/pick-up zone