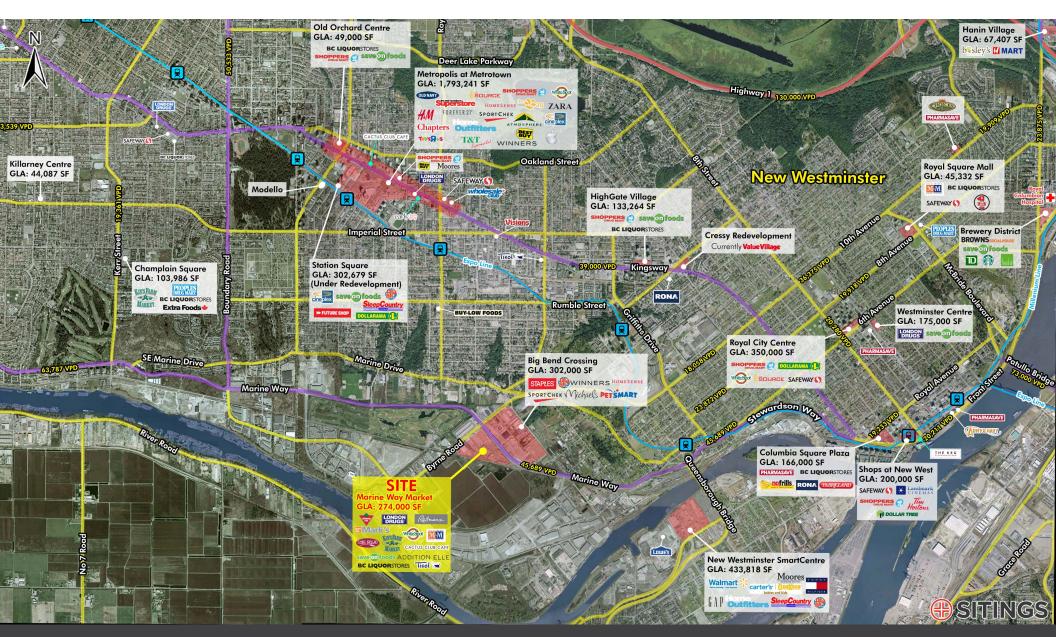

#### **SUMMARY**

Rare opportunity to secure prime retail space in busy south Burnaby retail node.

Located on a major thoroughfare at the intersection of Marine Way and Byrne Road, Marine Way Market is a 274,000 square foot Class A retail centre triple-anchored by Save-on-Foods, London Drugs and Canadian Tire. With great visibility along Marine Way, Marine Way Market's strategic location, and easy access, attracts commuters and residents from the surrounding areas of Burnaby, Vancouver, New Westminster and Surrey. The centre consists of eleven buildings across two sites totalling 20 acres, and over 40 unique retailers, including Cactus Club, Mark's Work Warehouse, and BC Liquor Store. The site further benefits from a strong daytime population base due to its close proximity to a number of industrial and business parks.