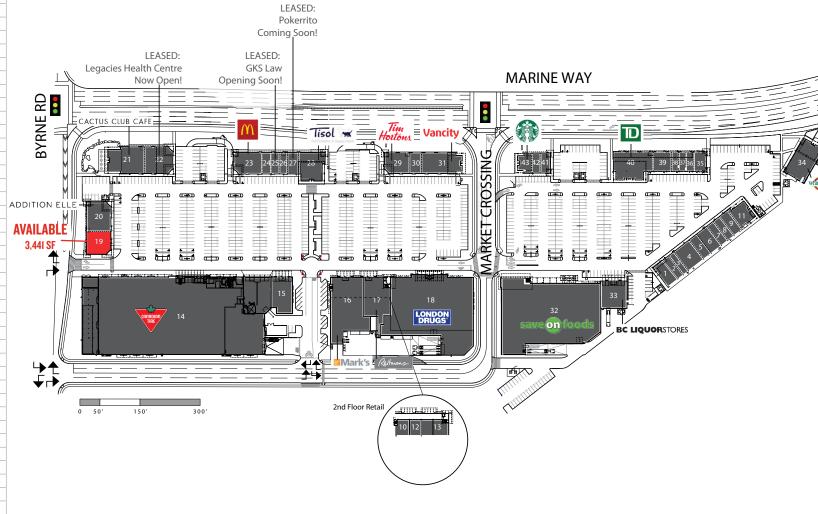

#### **DETAILS**

- + 3,441 SF Endcap Available
- + High Traffic, Grocery Anchored Centre
- + Contact Listing Agent For Rental Rates
- + Additional Rent (2019): \$15.20 PSF + Management fee (CAM: \$8.93 PSF, Tax: \$6.27 PSF)

#### **CO-TENANTS**

604.684.6767 / SITINGS.CA

1595 - 650 West Georgia Street, Vancouver, BC V6B 4N8

information should be carefully verified. \*All measurements quoted herein are approximate.

|    | UNIT     | TEN ANT                          |  |  |
|----|----------|----------------------------------|--|--|
| 1  | 100-7515 | Mucho Burrito                    |  |  |
| 2  | 105-7515 | Gold Train                       |  |  |
| 3  | 110-7515 | Papa Greek                       |  |  |
| 4  | 140-7515 | Barcelo's Market Crossing        |  |  |
| 5  | 150-7515 | Subway                           |  |  |
| 6  | 160-7515 | Cobs                             |  |  |
| 7  | 170-7515 | Pizza Hut                        |  |  |
| 8  | 180-7515 | Fish Market                      |  |  |
| 9  | 190-7515 | Cecil B Spa and Laser            |  |  |
| 10 | 200-7270 | Dental Laser Esthetics           |  |  |
| 11 | 200-7515 | Kins Farm Market                 |  |  |
| 12 | 210-7270 | R.K. Sadhra Notary Public        |  |  |
| 13 | 220-7270 | Icon West                        |  |  |
| 14 | 7200     | Canadian Tire                    |  |  |
| 15 | 7230     | Big N Tall                       |  |  |
| 16 | 7250     | Marks Work Wearhouse             |  |  |
| 17 | 7260     | Reitmans                         |  |  |
| 18 | 7280     | London Drugs                     |  |  |
| 19 | 7300     | Available                        |  |  |
| 20 | 7302     | Additionelle                     |  |  |
| 21 | 7320     | Cactus Club                      |  |  |
| 22 | 7324     | Legaices Health Centre           |  |  |
| 23 | 7362     | McDonalds                        |  |  |
| 24 | 7362     | Marine Way Dental                |  |  |
| 25 | 7364     | GKS Law                          |  |  |
| 26 | 7366     | Health Fare                      |  |  |
| 27 | 7368     | Pokeritto                        |  |  |
| 28 | 7370     | Tisol Pet Nutrition              |  |  |
| 29 | 7380     | Tim Hortons                      |  |  |
| 30 | 7382     | Running Room                     |  |  |
| 31 | 7384     | Vancity                          |  |  |
| 32 | 7501     | Save on Foods                    |  |  |
| 33 | 7509     | Liquor Distribution Branch       |  |  |
| 34 | 7519     | White Spot                       |  |  |
| 35 | 7525     | Iris                             |  |  |
| 36 | 7527     | Marble Slab                      |  |  |
| 37 | 7529     | Fancy Nails                      |  |  |
| 38 | 7531     | Solar Flare                      |  |  |
| 39 | 7533     | Genji Sushi                      |  |  |
| 40 | 7565     | TD Canada Trust                  |  |  |
| 41 | 7575     | Smile Dental                     |  |  |
| 42 | 7581     | First Western Insurance Services |  |  |
| 43 | 7585     | Starbucks                        |  |  |
|    |          |                                  |  |  |