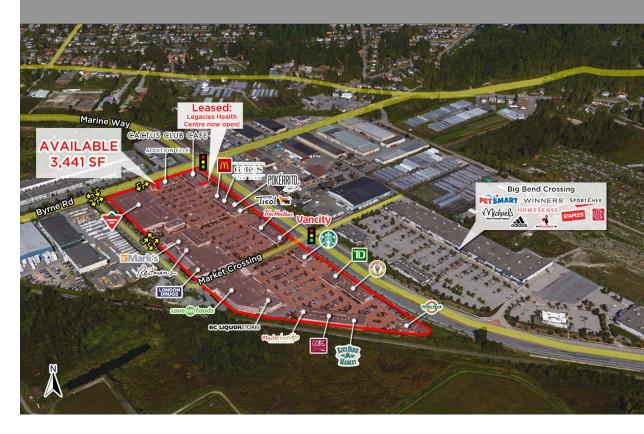

#### **SUMMARY**

Rare opportunity to secure prime retail space in busy south Burnaby retail node.

Located on a major thoroughfare at the intersection of Marine Way and Byrne Road, Marine Way Market is a 274,000 square foot Class A retail centre triple-anchored by Save-on-Foods, London Drugs and Canadian Tire. With great visibility along Marine Way, Marine Way Market's strategic location, and easy access, attracts commuters and residents from the surrounding areas of Burnaby, Vancouver, New Westminster and Surrey. The centre consists of eleven buildings across two sites totalling 20 acres, and over 40 unique retailers, including Cactus Club, Mark's Work Warehouse, and BC Liquor Store. The site further benefits from a strong daytime population base due to its close proximity to a number of industrial and business parks.

The unit available provides direct exposure to Byrne Rd and convenient storefront parking. The strong mix of co-tenants and high traffic customer flow, make Marine Way Market a highly sought after retail centre.

#### **DETAILS**

- + 3,441 SF Endcap Available
- + High Traffic, Grocery Anchored Centre
- + Contact Listing Agent For Rental Rates
- + Additional Rent (2019): \$15.20 PSF + Management fee (CAM: \$8.93 PSF, Tax: \$6.27 PSF)