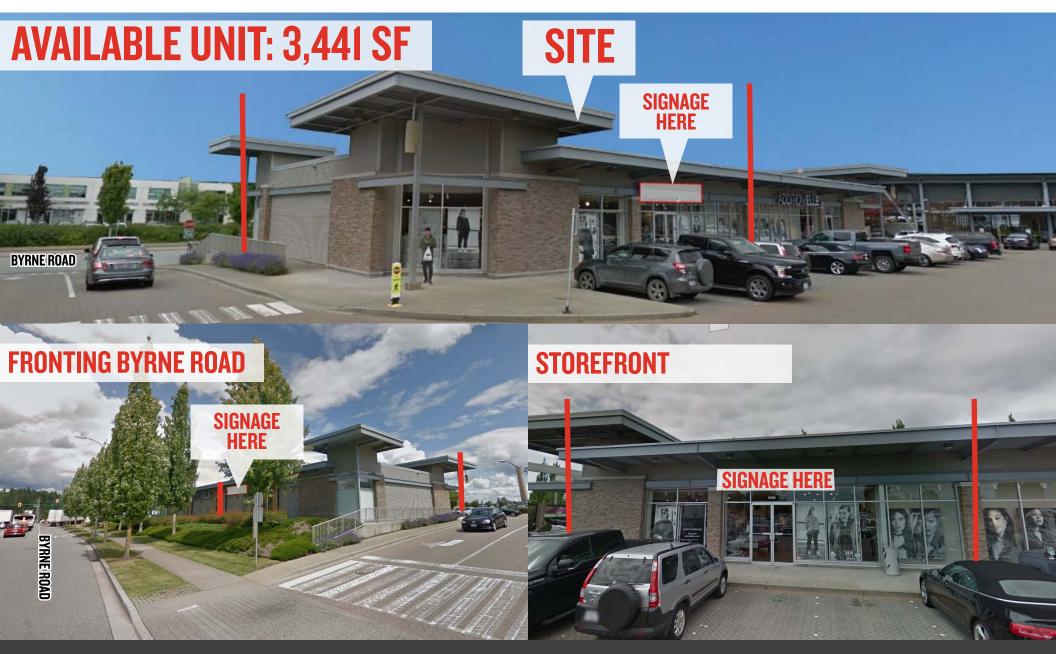

The unit available provides direct exposure to Byrne Rd and convenient storefront parking. The strong mix of co-tenants and high traffic customer flow, make Marine Way Market a highly sought after retail centre.

#### **DETAILS**

- + 3,441 SF Endcap Available
- + High Traffic, Grocery Anchored Centre
- + Contact Listing Agent For Rental Rates
- + Additional Rent (2019): \$15.20 PSF + Management fee (CAM: \$8.93 PSF, Tax: \$6.27 PSF)