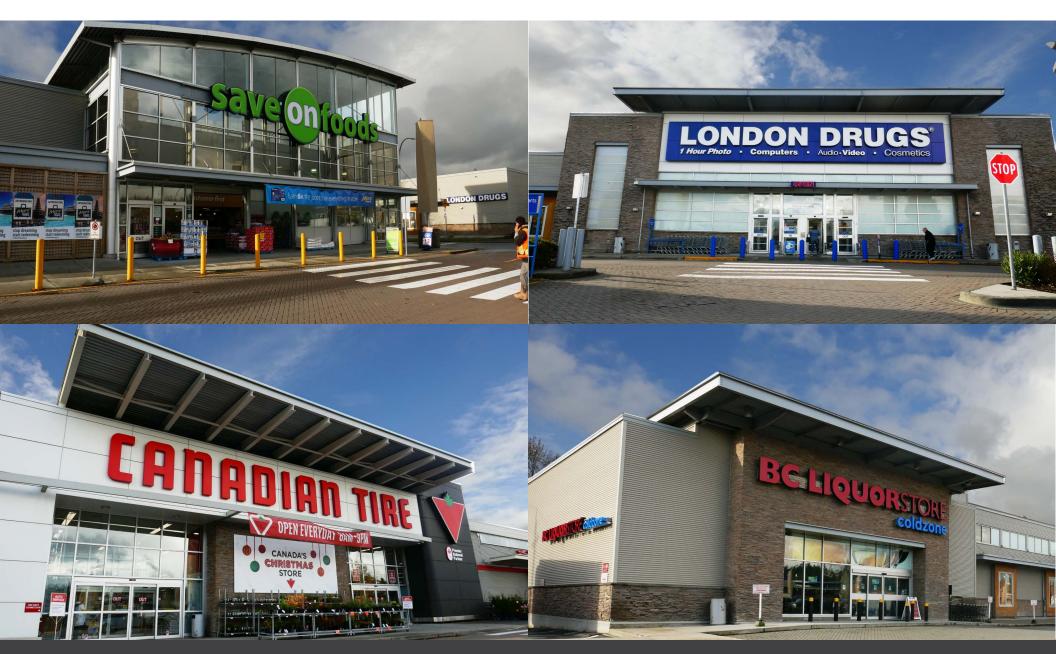

#### **SUMMARY**

Rare opportunity to secure prime retail space in busy south Burnaby retail node.

Located on a major thoroughfare at the intersection of Marine Way and Byrne Road, Marine Way Market is a 274,000 square foot Class A retail centre triple-anchored by Save-on-Foods, London Drugs and Canadian Tire. With great visibility along Marine Way, Marine Way Market's strategic location, and easy access, attracts commuters and residents from the surrounding areas of Burnaby, Vancouver, New Westminster and Surrey. The centre consists of eleven buildings across two sites totalling 20 acres, and over 40 unique retailers, including Cactus Club, Mark's Work Warehouse, and BC Liquor Store. The site further benefits from a strong daytime population base due to its close proximity to a number of industrial and business parks.