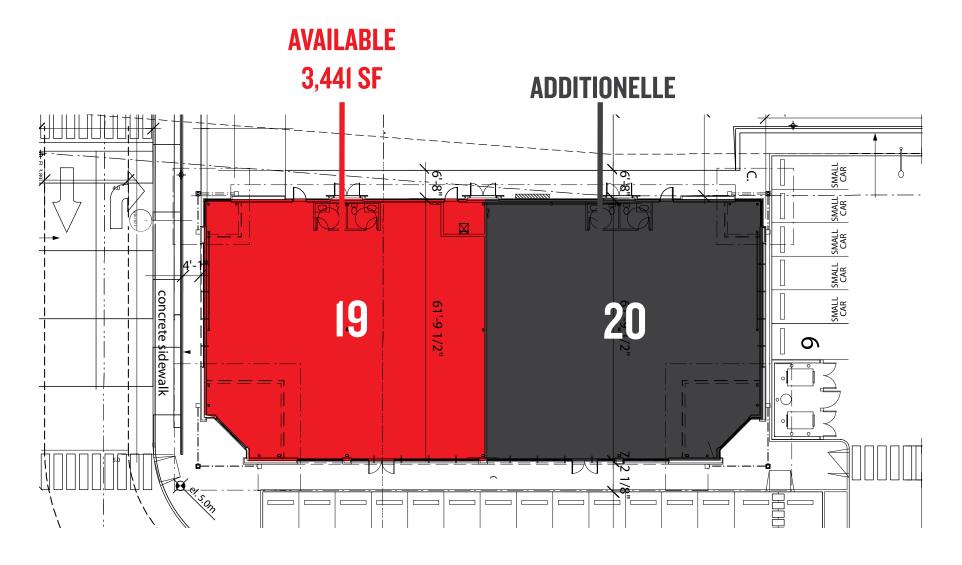

The unit available provides direct exposure to Byrne Rd and convenient storefront parking. The strong mix of co-tenants and high traffic customer flow, make Marine Way Market a highly sought after retail centre.

#### **DETAILS**

- + 3,441 SF Endcap Available
- + High Traffic, Grocery Anchored Centre
- + Contact Listing Agent For Rental Rates
- + Additional Rent (2019): \$15.20 PSF + Management fee (CAM: \$8.93 PSF, Tax: \$6.27 PSF)