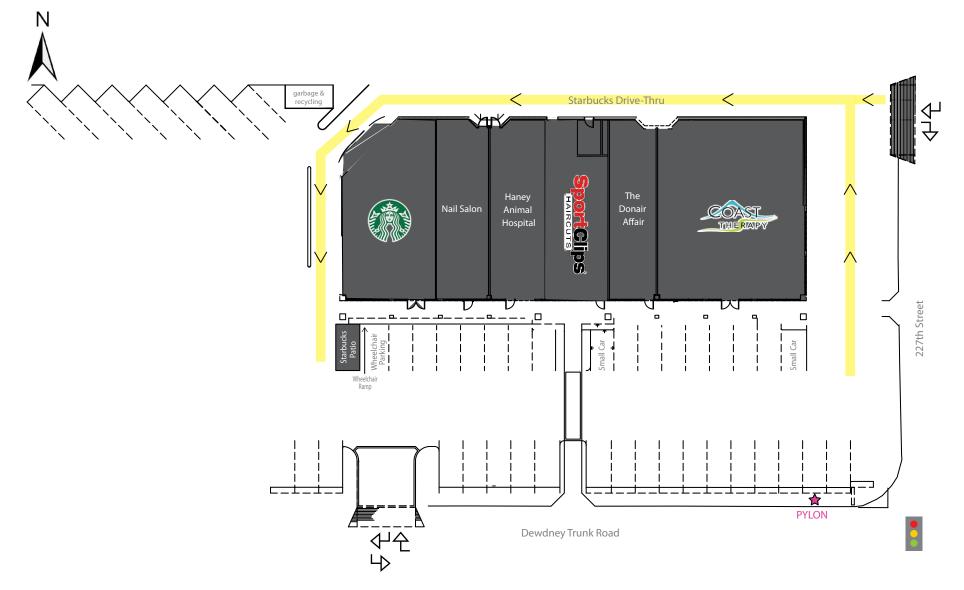

#### **SUMMARY**

Maple Ridge Plaza is a neighbourhood strip centre centrally located on the northwest corner of Dewdney Trunk Road and 227th Street in one of Maple Ridge's primary retail nodes. Maple Ridge Plaza is home to several service-oriented tenants which cater to the surrounding residential and daytime population.

### DETAILS

- + Excellent exposure and bulkhead signage
- + Full pylon sign space available
- + CAM (\$8.68 PSF) & Tax (\$6.15 PSF): \$14.83 PSF + Management Fee (2018 Est.)
- + 43 parking stalls