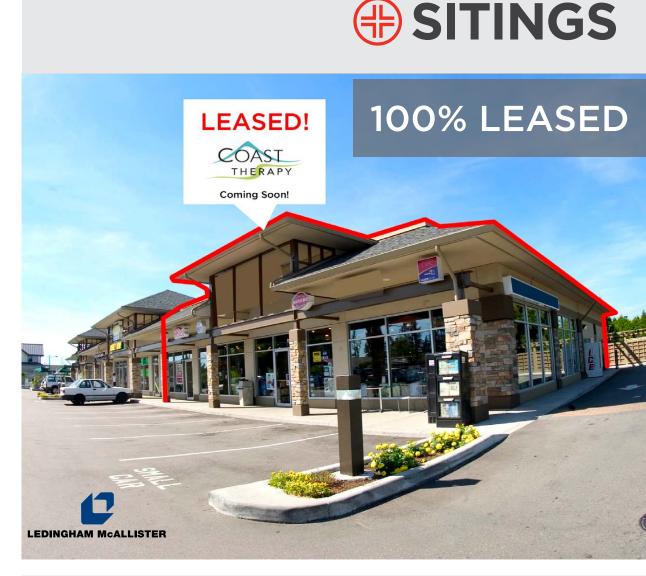

#### **SUMMARY**

Maple Ridge Plaza is a neighbourhood strip centre centrally located on the northwest corner of Dewdney Trunk Road and 227th Street in one of Maple Ridge's primary retail nodes. Maple Ridge Plaza is home to several service-oriented tenants which cater to the surrounding residential and daytime population.

Located on the major east-west thoroughfare running through Maple Ridge, this location provides excellent corner exposure to over 24,865 vehicles per day (Dewdney Trunk Road).

This retail node is home to many national retail brands and is a primary shopping destination for local residents.

### DETAILS

- + Excellent exposure and bulkhead signage
- + Full pylon sign space available
- + CAM (\$8.68 PSF) & Tax (\$6.15 PSF): \$14.83 PSF + Management Fee (2018 Est.)
- + 43 parking stalls