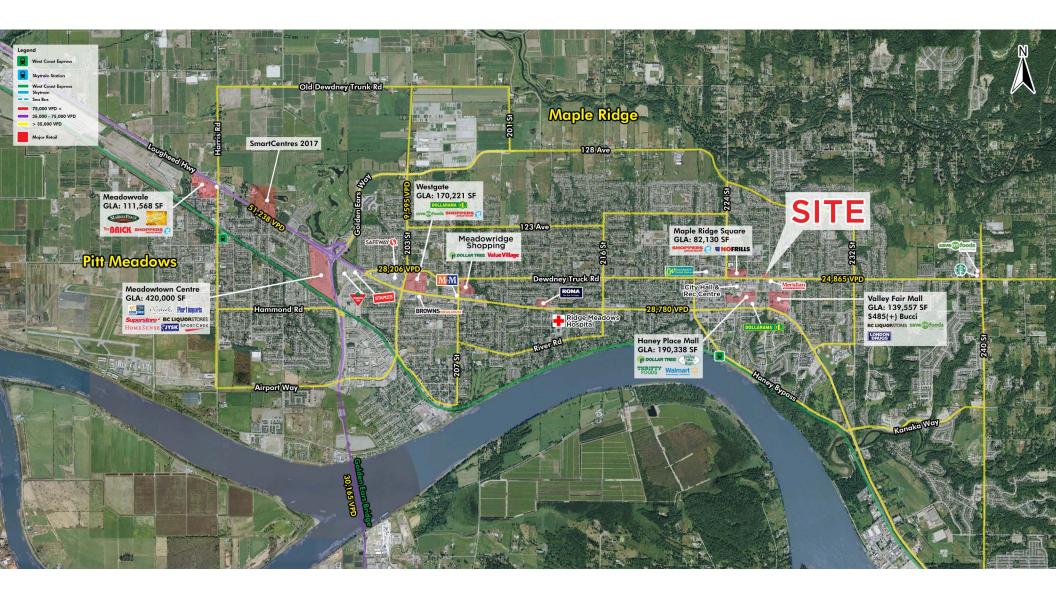

#### **SUMMARY**

Maple Ridge Plaza is a neighbourhood strip centre centrally located on the northwest corner of Dewdney Trunk Road and 227th Street in one of Maple Ridge's primary retail nodes. Maple Ridge Plaza is home to several service-oriented tenants which cater to the surrounding residential and daytime population.

Located on the major east-west thoroughfare running through Maple Ridge, this location provides excellent corner exposure to over 24,865 vehicles per day (Dewdney Trunk Road).

This retail node is home to many national retail brands and is a primary shopping destination for local residents.

#### DEMOGRAPHICS

|  |                       | 1 KM     | 3 KM     | 5 KM      | Trade Area |
|--|-----------------------|----------|----------|-----------|------------|
|  | 2018<br>Population    | 12,502   | 46,442   | 75,907    | 106,100    |
|  | 2013<br>Population    | 11,751   | 43,725   | 70,590    | 99,418     |
|  | 2018 AVG HH<br>Income | \$67,902 | \$92,227 | \$104,317 | \$102,389  |
|  | 2013 AVG HH<br>Income | \$59,408 | \$80,094 | \$89,668  | \$90,048   |