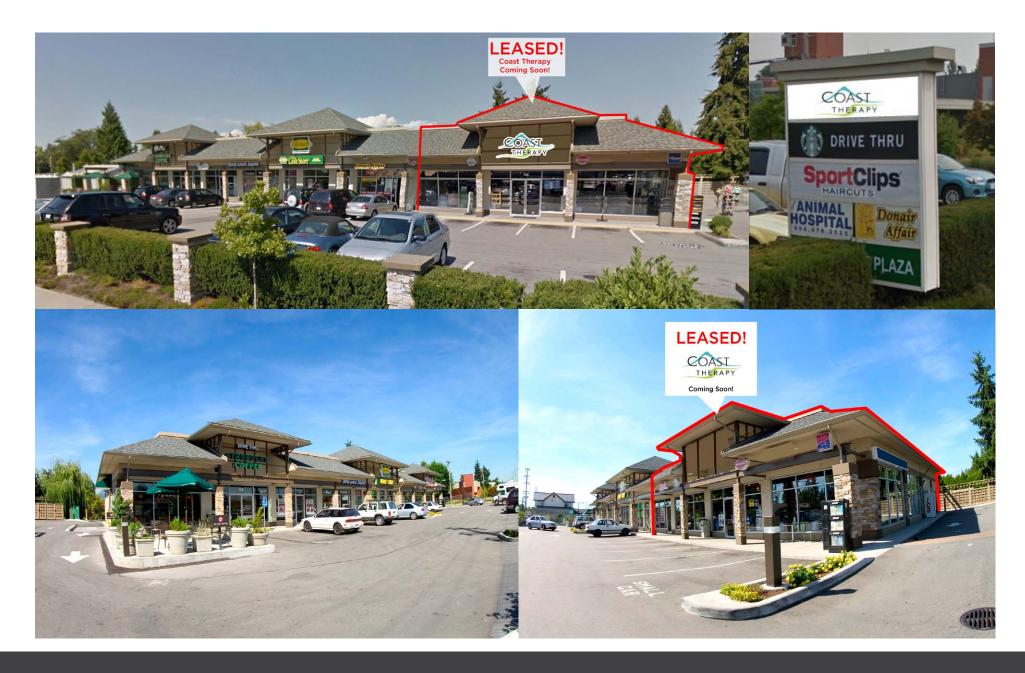

#### **SUMMARY**

Maple Ridge Plaza is a neighbourhood strip centre centrally located on the northwest corner of Dewdney Trunk Road and 227th Street in one of Maple Ridge's primary retail nodes. Maple Ridge Plaza is home to several service-oriented tenants which cater to the surrounding residential and daytime population.

### DETAILS

- + Excellent exposure and bulkhead signage
- + Full pylon sign space available
- + CAM (\$8.68 PSF) & Tax (\$6.15 PSF): \$14.83 PSF + Management Fee (2018 Est.)
- + 43 parking stalls