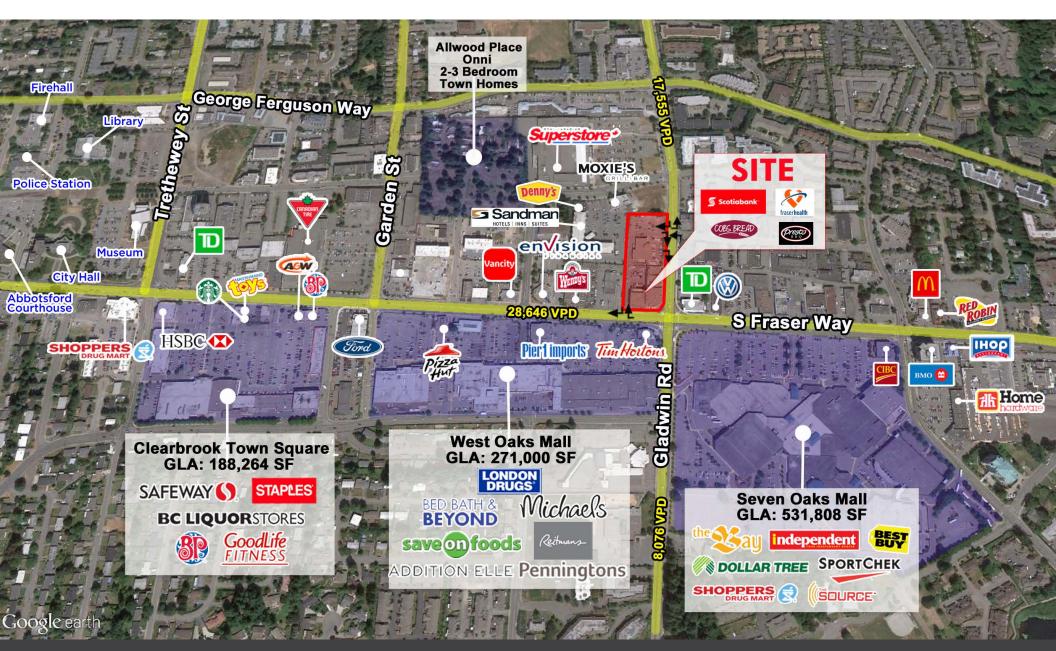

#### **SUMMARY**

Gladwin Crossing is a mixed use multistory retail & office building at the heart of Abbotsford's commercial & business district. The site is ideally positioned at the NW corner of South Fraser Way & Gladwin Rd.

Gladwin Crossing's central location benefits from close proximity to many community amenities including Seven Oaks Shopping Centre & West Oaks Mall, further enhancing the site's convenience and customer traffic.

South Fraser Way is a major east/west thoroughfare in Abbotsford & sees traffic counts of over 28,000 vehicles per day. Gladwin Road (+17,000 VPD) runs N/S and connects the site to north & south Clearbrook residential neighborhoods.

### **AREA TENANTS/AMENITIES**

87 Walkscore: daily errands can be accomplished by foot

ABBOTSFORD CITY HALL