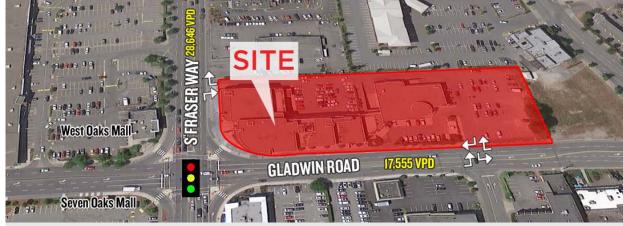

#### **SUMMARY**

Gladwin Crossing is a mixed use multistory retail & office building at the heart of Abbotsford's commercial & business district. The site is ideally positioned at the NW corner of South Fraser Way & Gladwin Rd.

South Fraser Way is a major east/west thoroughfare in Abbotsford & sees traffic counts of over 28,000 vehicles per day. Gladwin Road (+17,000 VPD) runs N/S and connects the site to north & south Clearbrook residential neighborhoods.

With over 150 underground and surface parking stalls, access off South Fraser Way & all turns access off Gladwin Road, the site is easily accessible to clientele and employees.

Join Fraser Health, Campbell Strata & Cascade Law!