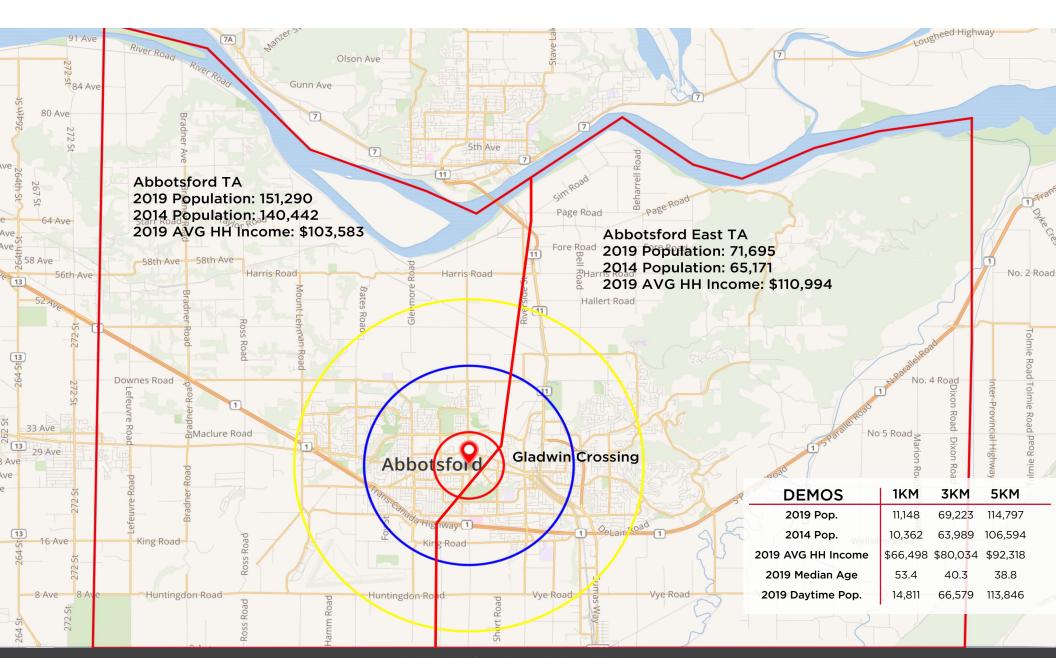

### **DEMOGRAPHICS**

|  |                           | Trade Area | 1 KM     | 3 KM     | 5 KM     |
|--|---------------------------|------------|----------|----------|----------|
|  | 2014<br>Population        | 140,442    | 10,362   | 63,989   | 106,594  |
|  | 2019<br>Population        | 151,290    | 11,702   | 72,681   | 121,078  |
|  | 2019 Average<br>HH Income | \$103,583  | \$66,498 | \$80,034 | \$92,318 |