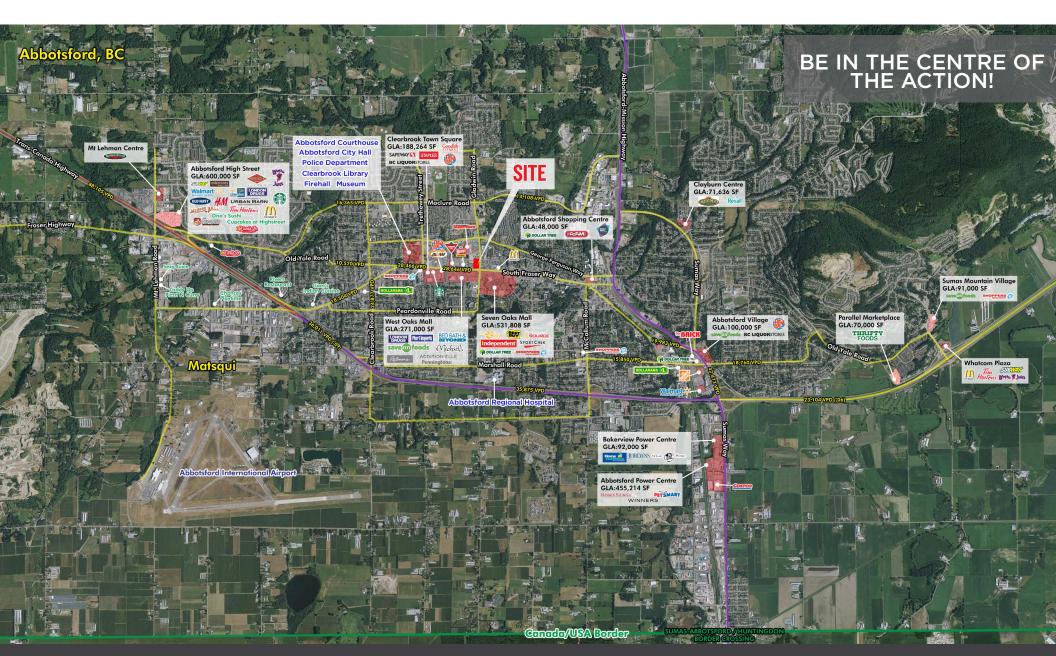

Gladwin Crossing's central location benefits from close proximity to many community amenities including Seven Oaks Shopping Centre & West Oaks Mall, further enhancing the site's convenience and customer traffic.

### **AREA TENANTS/AMENITIES**

87 Walkscore: daily errands can be accomplished by foot

ABBOTSFORD CITY HALL