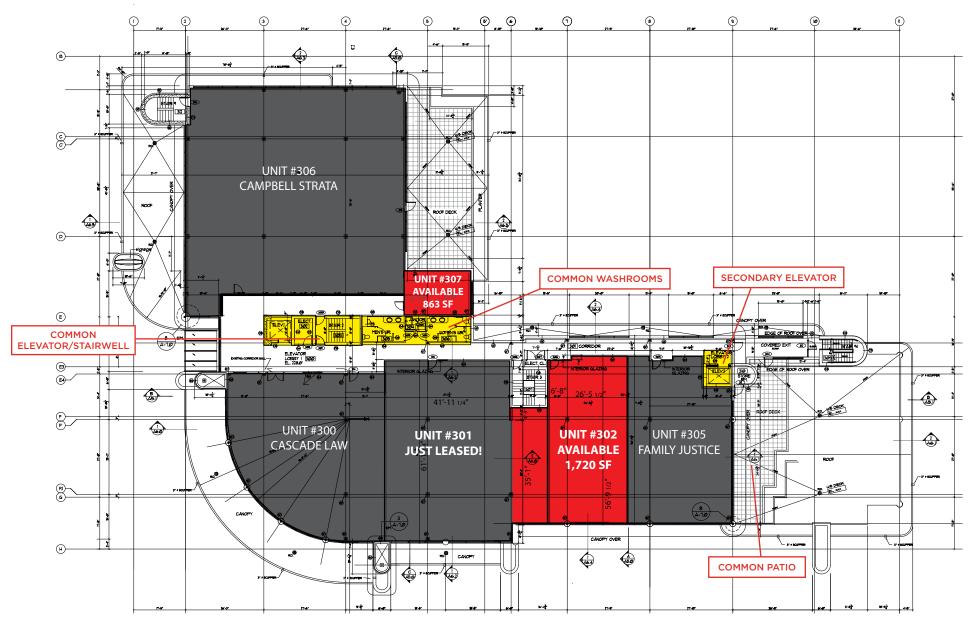

#### **DETAILS**

- + Office Availabilities:
  - + Unit 302 1,720 SF (available Immediately)
  - + Unit 307 863 SF (available Immediately)
  - + Unit 301 3.640 SF (Now Leased!)
- + Ideal for Professional Offices
- + Central Business & Retail District
- + Base Rent: contact listing agent
- + Additional Rent: \$13.18 PSF (2019 est.)
- + Parking: 109 underground common parking stalls + surface parking for visitors

### Abbotsford, BC

THIRD FLOOR PLAN