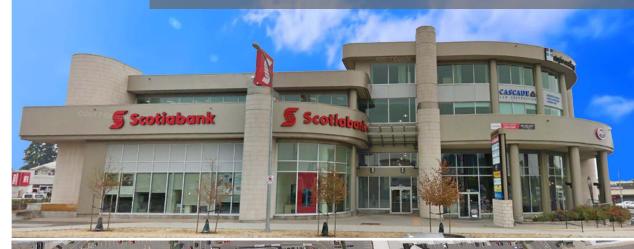

### **GLADWIN CROSSING OFFICE**

2777 Gladwin Road, Abbotsford BC

#### **SUMMARY**

Gladwin Crossing is a mixed use multistory retail & office building at the heart of Abbotsford's commercial & business district. The site is ideally positioned at the NW corner of South Fraser Way & Gladwin Rd.

Gladwin Crossing's central location benefits from close proximity to many community amenities including Seven Oaks Shopping Centre & West Oaks Mall, further enhancing the site's convenience and customer traffic.