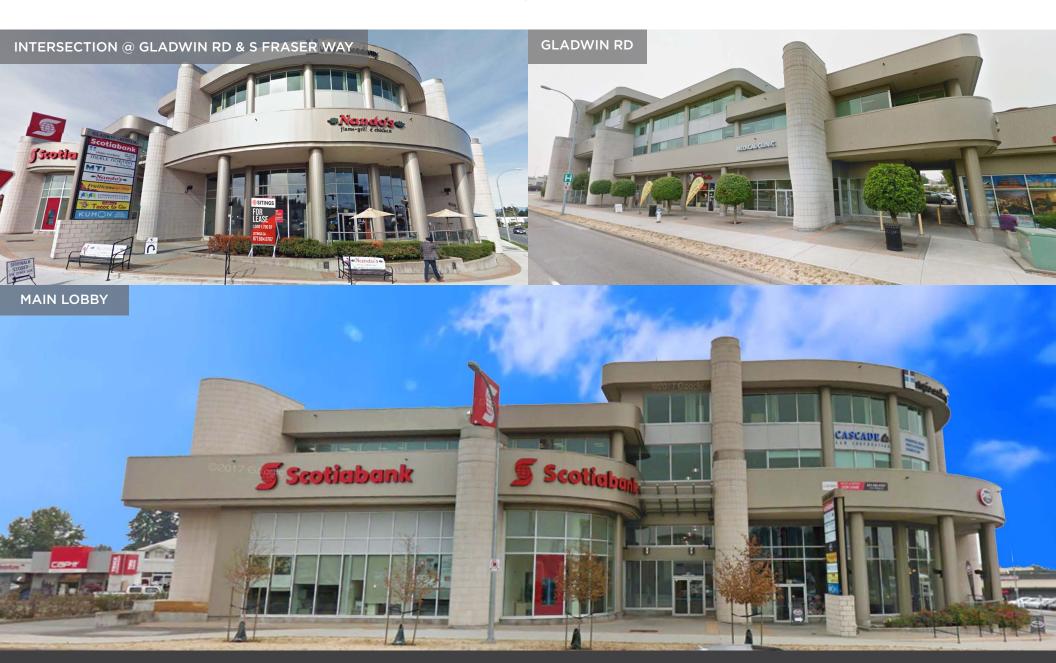

### **GLADWIN CROSSING OFFICE**

2777 Gladwin Road, Abbotsford BC

#### **SUMMARY**

Gladwin Crossing is a mixed use multistory retail & office building at the heart of Abbotsford's commercial & business district. The site is ideally positioned at the NW corner of South Fraser Way & Gladwin Rd.