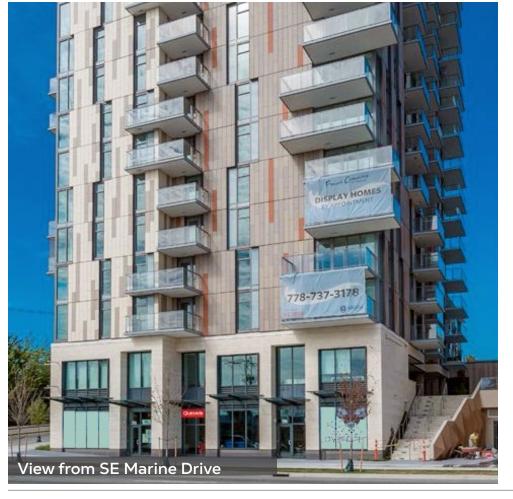

# **PROJECT SUMMARY**

The commercial component of Fraser Commons is 19,533 SF in size comprising 12,182 SF of ground floor retail units and 7,371 SF of office units. Highlights include:

- Area tenants include: Real Canadian Superstore, Canadian Tire, Best Buy, Starbucks and McDonald's
- High visibility and exposure at the corner of SE Marine Drive and Fraser Street
- 46 parking stalls dedicated for the retail component
- Mega project comprising 4 high density buildings including 363 residential units and daycare
- Fair market lease rates
- Well serviced by public transit

# LOCATION OVERVIEW

Fraser Commons is ideally situated in one of the City of Vancouver's fastest growing neighbourhoods:

- Fraser Commons sits at the heart of Sunset neighbourhood, a community experiencing significant population growth.
- Fraser Commons is less than a 4-minute drive to Marine Drive Canada Line Station and bus loop providing direct access throughout Metro Vancouver.
- Real Canadian Superstore is less than a 5 minute drive away and provides a strong shadow anchor to the retail component of Fraser Commons.
- The Sunset Community Centre, schools, and the Fraserview Golf Course are nearby.