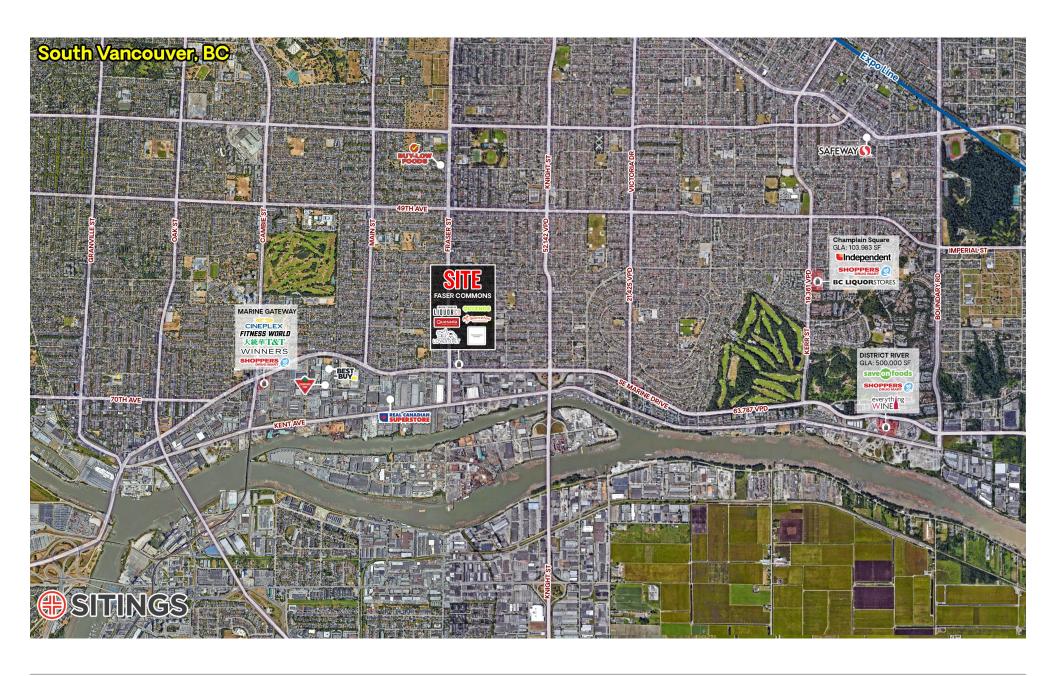

# **PROJECT SUMMARY**

The commercial component of Fraser Commons is 19,533 SF in size comprising 12,182 SF of ground floor retail units and 7,371 SF of office units. Highlights include:

- Area tenants include: Real Canadian Superstore, Canadian Tire, Best Buy, Starbucks and McDonald's
- High visibility and exposure at the corner of SE Marine Drive and Fraser Street
- 46 parking stalls dedicated for the retail component
- Mega project comprising 4 high density buildings including 363 residential units and daycare
- Fair market lease rates
- Well serviced by public transit

# LOCATION OVERVIEW

Fraser Commons is ideally situated in one of the City of Vancouver's fastest growing neighbourhoods:

- Fraser Commons sits at the heart of Sunset neighbourhood, a community experiencing significant population growth.
- Fraser Commons is less than a 4-minute drive to Marine Drive Canada Line Station and bus loop providing direct access throughout Metro Vancouver.
- Real Canadian Superstore is less than a 5 minute drive away and provides a strong shadow anchor to the retail component of Fraser Commons.
- The Sunset Community Centre, schools, and the Fraserview Golf Course are nearby.