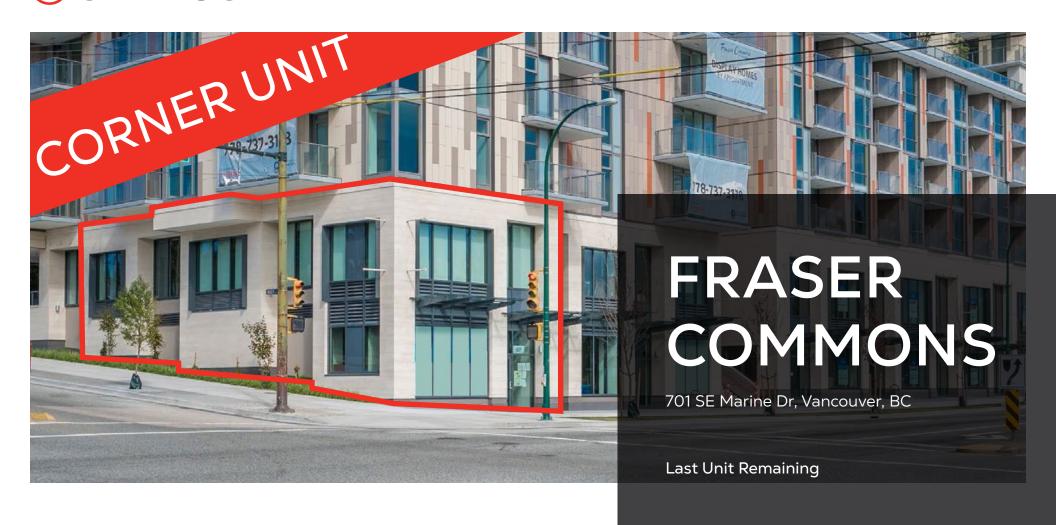

# **PROJECT SUMMARY**

The commercial component of Fraser Commons is 19,533 SF in size comprising 12,182 SF of ground floor retail units and 7,371 SF of office units. Highlights include:

- Area tenants include: Real Canadian Superstore, Canadian Tire, Best Buy, Starbucks and McDonald's
- High visibility and exposure at the corner of SE Marine Drive and Fraser Street
- 46 parking stalls dedicated for the retail component
- Mega project comprising 4 high density buildings including 363 residential units and daycare
- Fair market lease rates
- Well serviced by public transit

# Available Size: 1,783 SF