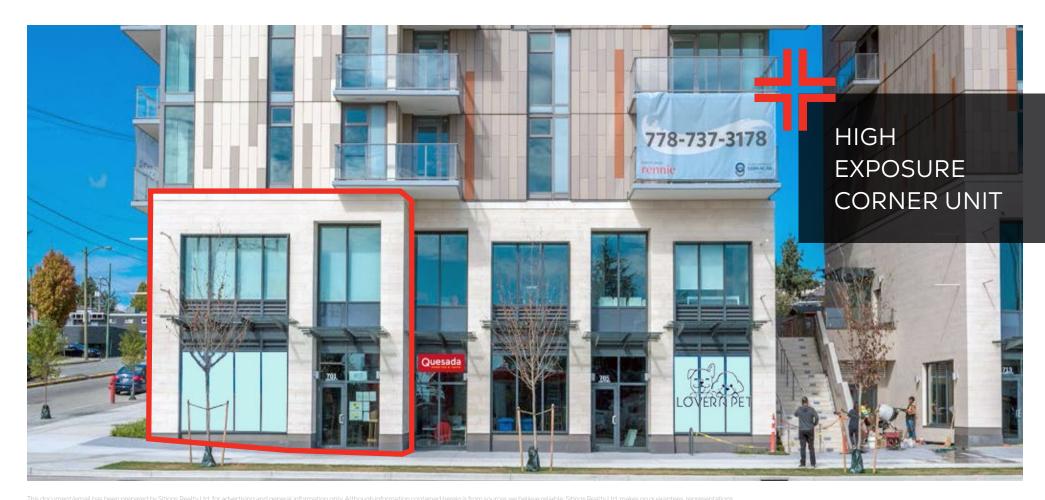

# **PROJECT SUMMARY**

The commercial component of Fraser Commons is 19,533 SF in size comprising 12,182 SF of ground floor retail units and 7,371 SF of office units. Highlights include:

- Area tenants include: Real Canadian Superstore, Canadian Tire, Best Buy, Starbucks and McDonald's
- High visibility and exposure at the corner of SE Marine Drive and Fraser Street
- 46 parking stalls dedicated for the retail component
- Mega project comprising 4 high density buildings including 363 residential units and daycare
- Fair market lease rates
- Well serviced by public transit

# Available Size: 1,783 SF