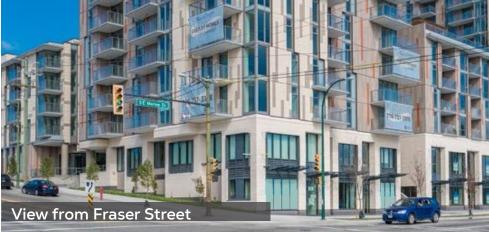

# **PROJECT SUMMARY**

The commercial component of Fraser Commons is 19,533 SF in size comprising 12,182 SF of ground floor retail units and 7,371 SF of office units. Highlights include:

- Area tenants include: Real Canadian Superstore, Canadian Tire, Best Buy, Starbucks and McDonald's
- High visibility and exposure at the corner of SE Marine Drive and Fraser Street
- 46 parking stalls dedicated for the retail component
- Mega project comprising 4 high density buildings including 363 residential units and daycare
- Fair market lease rates
- Well serviced by public transit

# LOCATION OVERVIEW

Fraser Commons is ideally situated in one of the City of Vancouver's fastest growing neighbourhoods:

- Fraser Commons sits at the heart of Sunset neighbourhood, a community experiencing significant population growth.
- Fraser Commons is less than a 4-minute drive to Marine Drive Canada Line Station and bus loop providing direct access throughout Metro Vancouver.
- Real Canadian Superstore is less than a 5 minute drive away and provides a strong shadow anchor to the retail component of Fraser Commons.
- The Sunset Community Centre, schools, and the Fraserview Golf Course are nearby.