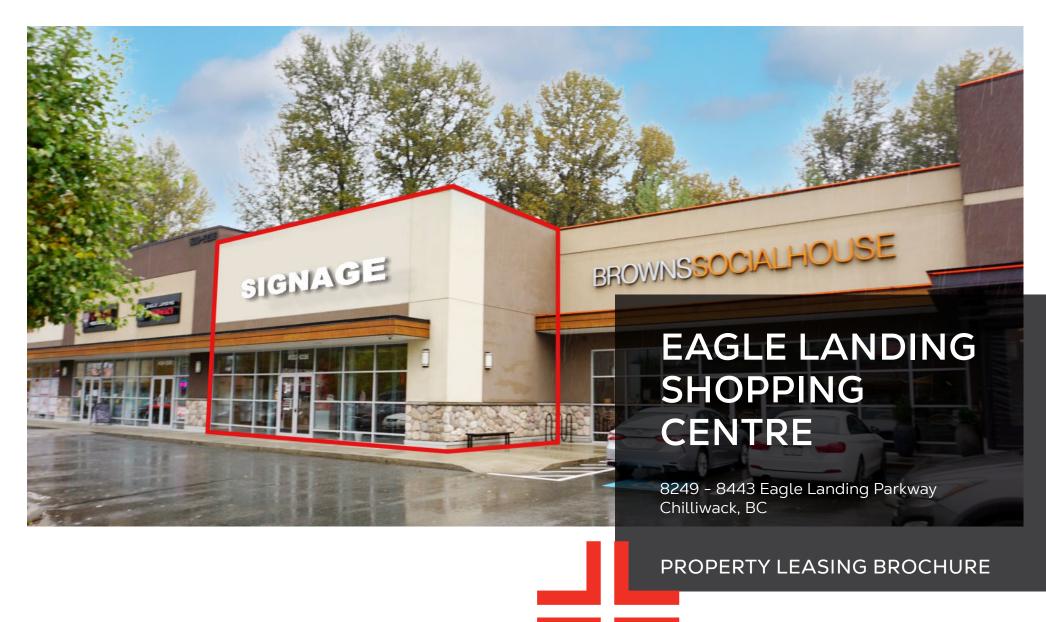

# PROJECT SUMMARY

Eagle Landing Shopping Centre is Chilliwack's preeminent power centre. It is anchored by Walmart, Cineplex and Home Depot. It features a complimentary mix of destination and retail based users and highlights are as follows:

# Unit 502: up to 2,963 SF (approx.)

Available: Immediately

Base Rent: Please Contact Listing Agent

非 Daily Traffic Counts of nearly 25,000 vehicles

Additional Rent: \$12.99 PSF plus Management Fee

非 **Exposure:** Highly visible storefronts