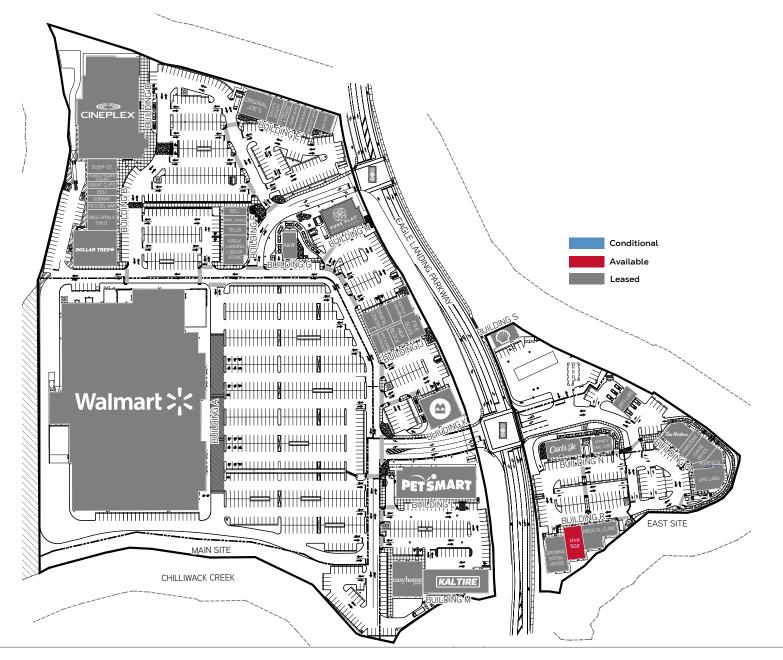

| 3 MIN    | 7 MIN    | 12 MIN   |
|---------------------------------|----------|----------|----------|
| 2022 Population                 | 2,341    | 26,960   | 79,930   |
| 2027 Populations Projections    | 2,534    | 29,200   | 86,458   |
| 2022 Daytime Population         | 2,103    | 36,248   | 76,000   |
| 2022 Average HH Income          | \$86,326 | \$77,932 | \$97,095 |
| 2022 Average HH Spend Education | \$1,313  | \$1,289  | \$1,676  |

#### **CONTACTS**

SHELDON SCOTT

Personal Real Estate Corporation Sitings Realty Ltd

604.416.5582 sheldon@sitings.ca KAYI A MORROW

Senior Associate Sitings Realty Ltd

604.416.5584 kayla@sitings.ca

# PROPOSED DEMISING FLOOR PLAN - UNIT 502



Special Note: If demised, units will be grossed-up to account for the vestibule.

# SITE PLAN



# **AERIAL**