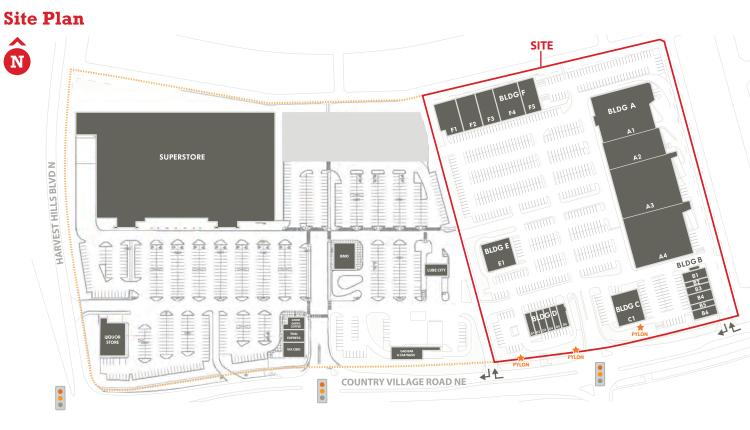

SITINGS.CA 604.684.6767 **5** 

130 Country Village Rd NE, Calgary, Alberta

LEGAL LOT 2, BLOCK 19, PLAN 041 1239 ZONING C-R3 PARKING 1,516 STALLS YEAR BUILT 2004 # OF STORES 26

### **Retailers & Floor Area**

| D | Ε. | n | $\sim$ | - A |
|---|----|---|--------|-----|
| D |    | v | G      | - A |
|   |    |   |        |     |

A1 WINNERS 19,822 sq ft A2 PETLAND 11,982 sq ft A3 MICHAELS 23,879 sq ft

A4 STAPLES 23,116 sq ft

#### BLDG B

- B1 EDO JAPAN 1,570 sq ft
- B2 EUPHORIA WELLNESS 941 sq ft
- B3 MARY BROWN'S 1,377 sq ft
- B4 MUSICWORKS 1,807 sq ft
- **B5** COVENTRY HILLS BARBER SHOP 1,037 sq ft
- **B6 FATBURGER** 1,636 sq ft

#### BLDG C

**C1** RBC 6,146 sq ft

#### BLDG D

- **D1** BOOSTER JUICE 899 sq ft
- D2 XO NAILS & SPA 1,053 sq ft
- D3 MARBLE SLAB 1,223 sq ft
- **D4** PIZZA 73 1,189 sq ft
- D5 CHOPPED LEAF 1,096 sq ft
- D6 STARBUCKS 1,485 sq ft

#### **BLDG E**

E1 FIRST CALGARY 5,921 sq ft

#### **BLDG F**

- F1 REJUVENATION 6,977 sq ft
- F2 PARAMOUNT DENTAL 5,395 sq ft
- F3 YOUR DOLLAR STORE 4,871 sq ft
- F4 MARK'S 7,500 sq ft
- F5 MAYFAIR DIAGNOSTICS 4,966 sq ft