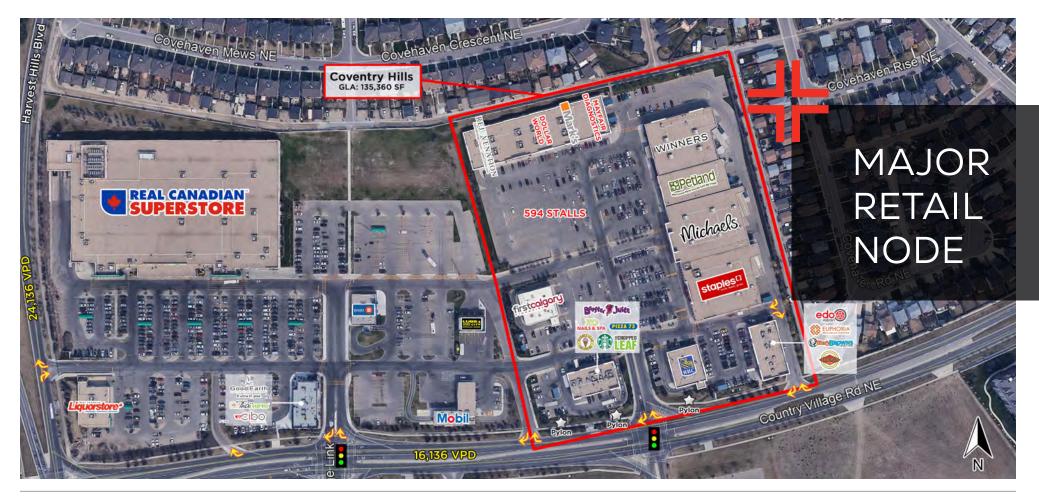

# PROJECT **SUMMARY**

Coventry Hills Centre is located on the north-east corner of Harvest Hills Boulevard and Country Village Road NE in Calgary, Alberta. Its location is strategically positioned to serve 150,000 residents in Calgary's northcentral communities of Panorama Hills, Country Hills, Harvest Hills and Coventry Hills. Coventry Hills Centre also benefits from community growth including the new Keystone ASP just North of Stoney Trail projected to add an additional 61,000 people to the trade area over the next 10 years. Acting as a central shopping district for residents of the area, the surrounding retail node includes 900,000 SF of retail along with the Vivo Recreation Centre (195,000 SF), Calgary Public Library, Notre Dame High School (2,200 students) and a Park & Ride Station for Calgary's transit system.

SITINGS.CA 604.684.6767 **5** 

130 Country Village Rd NE, Calgary, Alberta

LEGAL LOT 2, BLOCK 19, PLAN 041 1239 ZONING C-R3 PARKING 1,516 STALLS YEAR BUILT 2004 # OF STORES 26

### **Retailers & Floor Area**

| D | Ε. | n | $\sim$ | - A |
|---|----|---|--------|-----|
| D |    | v | G      | - A |
|   |    |   |        |     |

A1 WINNERS 19,822 sq ft A2 PETLAND 11,982 sq ft A3 MICHAELS 23,879 sq ft

A4 STAPLES 23,116 sq ft

#### BLDG B

- B1 EDO JAPAN 1,570 sq ft
- B2 EUPHORIA WELLNESS 941 sq ft
- B3 MARY BROWN'S 1,377 sq ft
- B4 MUSICWORKS 1,807 sq ft
- **B5** COVENTRY HILLS BARBER SHOP 1,037 sq ft
- **B6 FATBURGER** 1,636 sq ft

#### BLDG C

**C1** RBC 6,146 sq ft

#### BLDG D

- **D1** BOOSTER JUICE 899 sq ft
- D2 XO NAILS & SPA 1,053 sq ft
- D3 MARBLE SLAB 1,223 sq ft
- **D4** PIZZA 73 1,189 sq ft
- D5 CHOPPED LEAF 1,096 sq ft
- D6 STARBUCKS 1,485 sq ft

#### **BLDG E**

E1 FIRST CALGARY 5,921 sq ft

#### **BLDG F**

- F1 REJUVENATION 6,977 sq ft
- F2 PARAMOUNT DENTAL 5,395 sq ft
- F3 YOUR DOLLAR STORE 4,871 sq ft
- F4 MARK'S 7,500 sq ft
- F5 MAYFAIR DIAGNOSTICS 4,966 sq ft