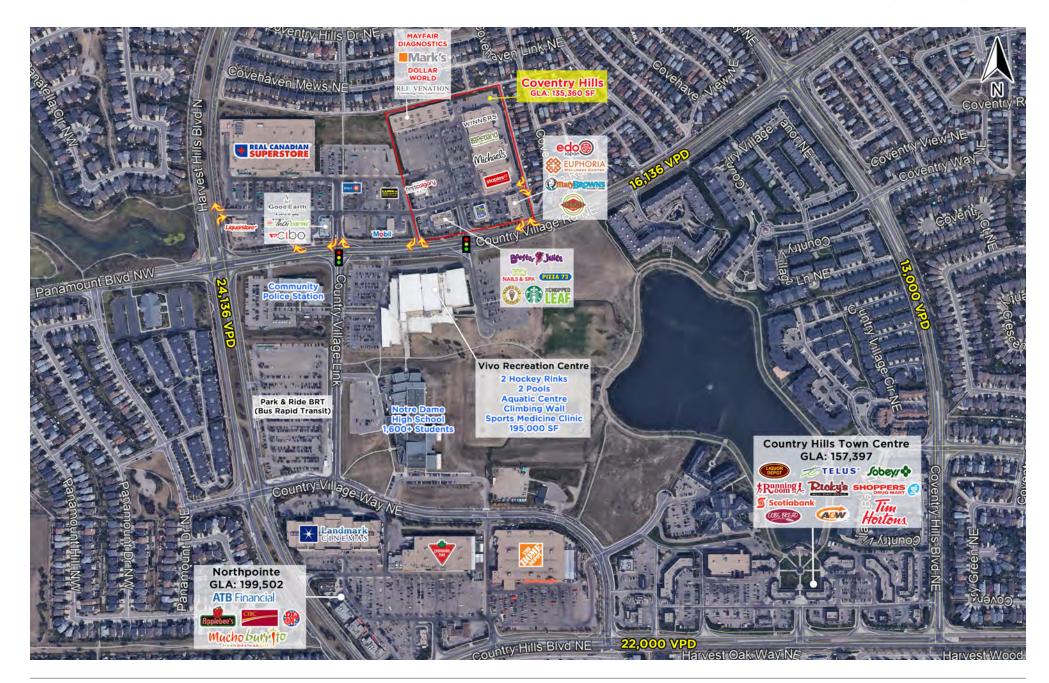

# PROJECT **SUMMARY**

Coventry Hills Centre is located on the north-east corner of Harvest Hills Boulevard and Country Village Road NE in Calgary, Alberta. Its location is strategically positioned to serve 150,000 residents in Calgary's northcentral communities of Panorama Hills, Country Hills, Harvest Hills and Coventry Hills. Coventry Hills Centre also benefits from community growth including the new Keystone ASP just North of Stoney Trail projected to add an additional 61,000 people to the trade area over the next 10 years. Acting as a central shopping district for residents of the area, the surrounding retail node includes 900,000 SF of retail along with the Vivo Recreation Centre (195,000 SF), Calgary Public Library, Notre Dame High School (2,200 students) and a Park & Ride Station for Calgary's transit system.