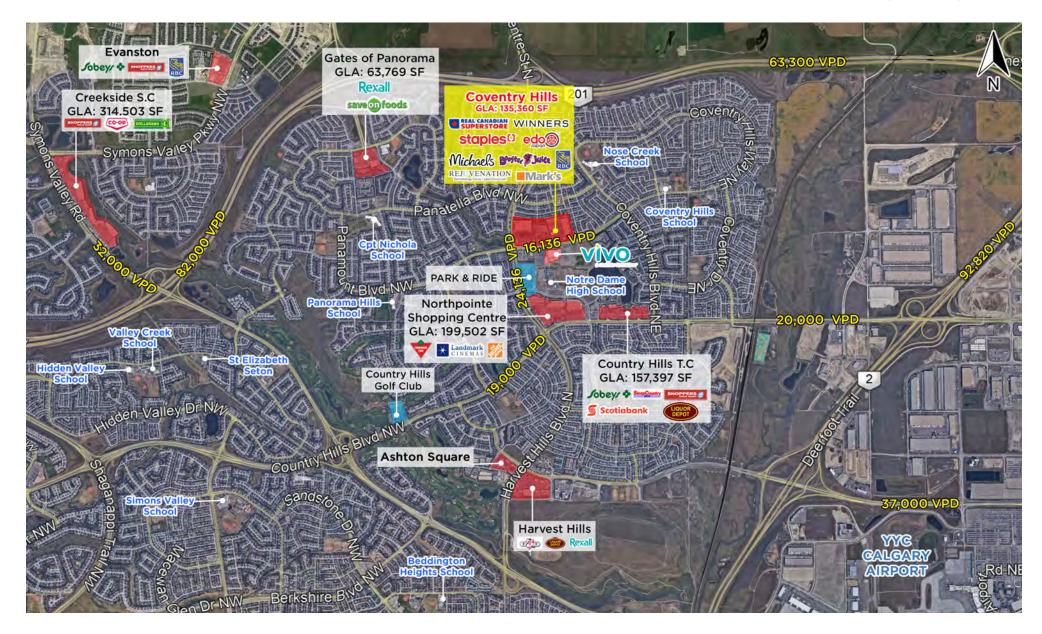

# PROJECT **SUMMARY**

Coventry Hills Centre is located on the north-east corner of Harvest Hills Boulevard and Country Village Road NE in Calgary, Alberta. Its location is strategically positioned to serve 150,000 residents in Calgary's northcentral communities of Panorama Hills, Country Hills, Harvest Hills and Coventry Hills. Coventry Hills Centre also benefits from community growth including the new Keystone ASP just North of Stoney Trail projected to add an additional 61,000 people to the trade area over the next 10 years. Acting as a central shopping district for residents of the area, the surrounding retail node includes 900,000 SF of retail along with the Vivo Recreation Centre (195,000 SF), Calgary Public Library, Notre Dame High School (2,200 students) and a Park & Ride Station for Calgary's transit system.