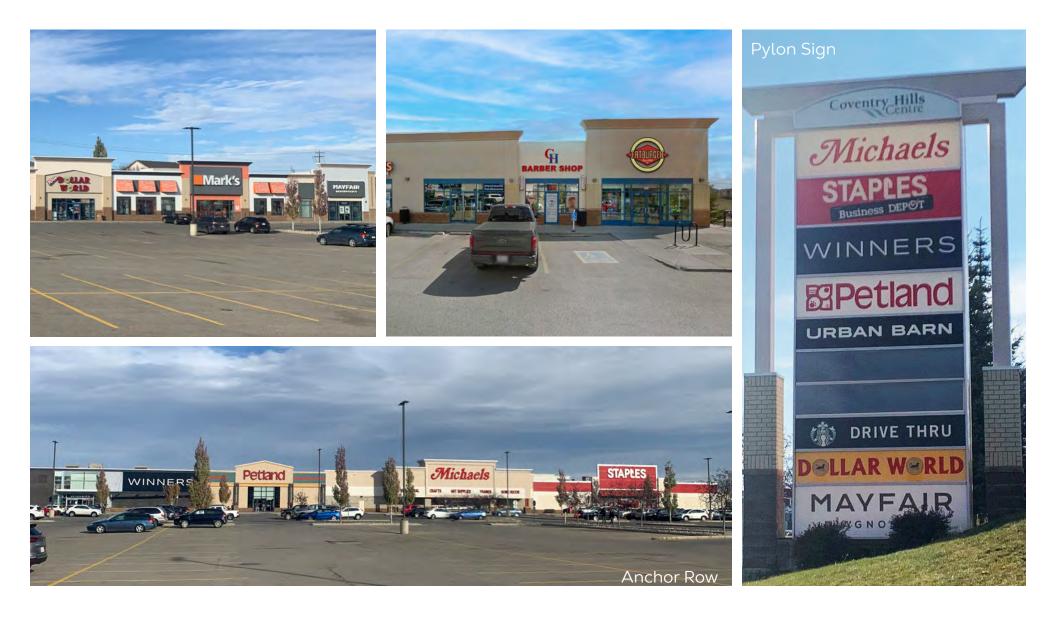

# **AREA TENANTS**

### **Retailers & Floor Area**

| D | Ε. | n | $\sim$ | - A |
|---|----|---|--------|-----|
| D |    | v | G      | - A |
|   |    |   |        |     |

A1 WINNERS 19,822 sq ft A2 PETLAND 11,982 sq ft A3 MICHAELS 23,879 sq ft

A4 STAPLES 23,116 sq ft

#### BLDG B

- B1 EDO JAPAN 1,570 sq ft
- B2 EUPHORIA WELLNESS 941 sq ft
- B3 MARY BROWN'S 1,377 sq ft
- B4 MUSICWORKS 1,807 sq ft
- **B5** COVENTRY HILLS BARBER SHOP 1,037 sq ft
- **B6 FATBURGER** 1,636 sq ft

#### **BLDG F**

- F1 REJUVENATION 6,977 sq ft
- F2 PARAMOUNT DENTAL 5,395 sq ft
- F3 YOUR DOLLAR STORE 4,871 sq ft
- F4 MARK'S 7,500 sq ft
- F5 MAYFAIR DIAGNOSTICS 4,966 sq ft