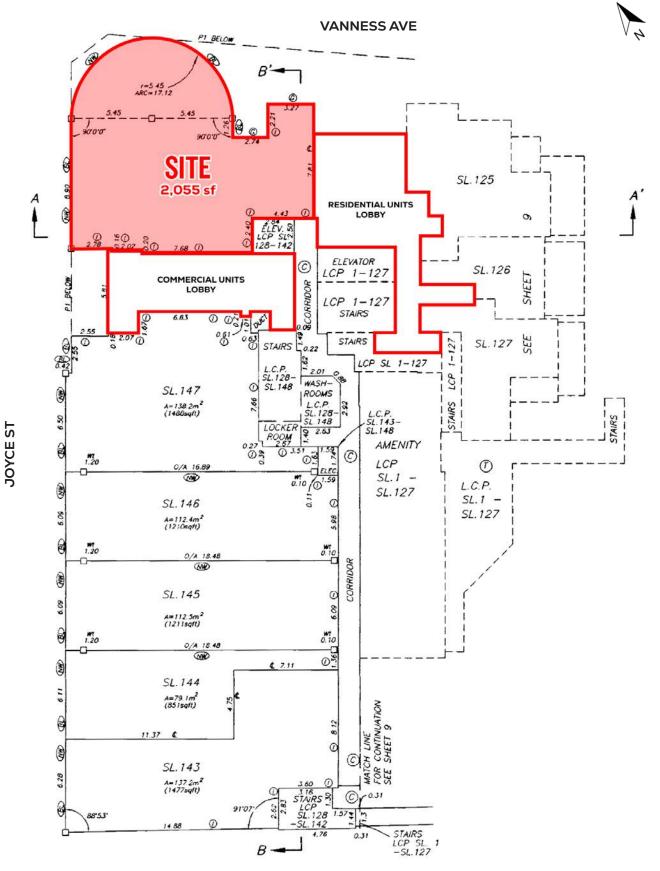

## SURVEY - GROUND FLOOR

This document/email has been prepared by Sitings Realty Ltd. for advertising and general information only. Although information contained herein is from sources we believe reliable, Sitings Realty Ltd. makes no guarantees, representations or warranties of any kind, expressed or implied, regarding the information including, but not limited to, warranties of content, accuracy and reliability. This document/email is subject to errors and amissions and any interested party should undertake their own inquiries as to the accuracy of the information. Sitings Realty Ltd. excludes unequivocally all inferred or implied terms, conditions and warranties arising out of this document and excludes all liability for loss and damages arising there from. All areas, measurements and dimension herein are approximate, interested parties/tenant are to verify measurements if important to them. This document/email is not an inducement representation.

## **PROPERTY DETAILS**

| MUNICIPAL ADDRESS     | 5108 Joyce Street, Vancouver, BC V5R 4H1                                                                                                                                                                                                     |
|-----------------------|----------------------------------------------------------------------------------------------------------------------------------------------------------------------------------------------------------------------------------------------|
| LEGAL ADDRESS         | STRATA LOT 148 DISTRICT LOT 37 GROUP 1 NEW WESTMINSTER DISTRICT<br>STRATA PLAN LMS3463<br>TOGETHER WITH AN INTEREST IN THE COMMON PROPERTY IN PROPORTION TO THE UNIT<br>ENTITLEMENT OF THE STRATA LOT AS SHOWN ON FORM 1<br>PID: 024-255-052 |
| AVAILABILITY          | 2,055 SF                                                                                                                                                                                                                                     |
| ZONING                | CD-1 (352)                                                                                                                                                                                                                                   |
| PARKING               | Eight (8) Designated Underground Parking Stalls                                                                                                                                                                                              |
| LOADING               | Grade Level Loading off of the Back Lane                                                                                                                                                                                                     |
| STRATA FEES (2023)    | Total \$1,766.33 [\$799.68 (Joint with Residential), plus \$986.65 (Commercial)]                                                                                                                                                             |
| PROPERTY TAXES (2023) | \$21,970.50                                                                                                                                                                                                                                  |
| ASKING PRICE          | \$2,465,000 (\$1,200 PSF)                                                                                                                                                                                                                    |