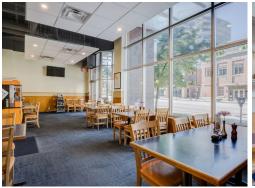

| \$132,504 | \$123,534 | \$125,619 |
| 2028 Average HH Income Projections | \$154,832 | \$143,997 | \$146,772 |

### CONTACT

#### SHELDON SCOTT

Personal Real Estate Corporation Sitings Realty Ltd

604.416.5582 sheldon@sitings.ca

#### KAYLA MORROW

Senior Associate Sitings Realty Ltd

604.416.5584 kayla@sitings.ca



# SITE PLAN



W. 2<sup>nd</sup> AVENUE

### FLOOR PLAN



## THE NEIGHBOURHOOD

410 W 2nd Avenue is ideally positioned in False Creek, offering convenient access to Downtown Vancouver, Fairview, Kitsilano, Mount Pleasant and a rapid transit SkyTrain Station.

The neighbourhood offers a mix of amenities such as restaurants, cafes, shops, and recreational facilities, making it an attractive area for both businesses and residents.











# **INTERIOR PHOTOS**













## **AERIAL**