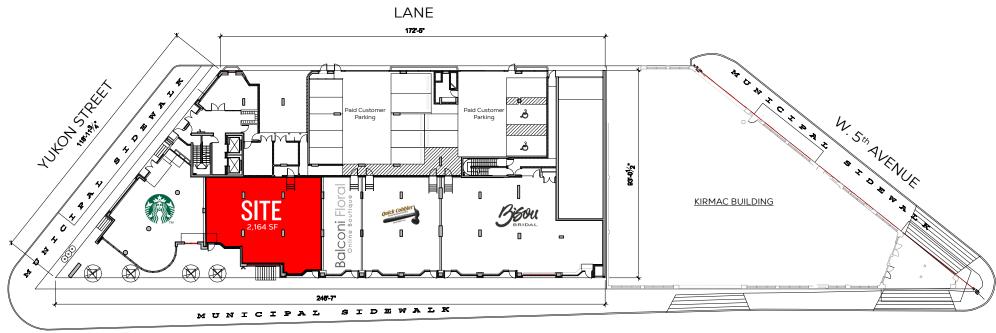

prior approval.

Parking: Street front and rear lot parking available

### **AREA TENANTS**













### **DEMOGRAPHICS**

| Drive Time                         | 3 MIN     | 5 MIN     | 10MIN     |
|------------------------------------|-----------|-----------|-----------|
| 2023 Population                    | 52,403    | 150,909   | 442,262   |
| 2028 Populations Projections       | 56,190    | 161,313   | 478,320   |
| 2023 Average HH Income             | \$132,504 | \$123,534 | \$125,619 |
| 2028 Average HH Income Projections | \$154,832 | \$143,997 | \$146,772 |

### CONTACT

#### SHELDON SCOTT

Personal Real Estate Corporation Sitings Realty Ltd

604.416.5582 sheldon@sitings.ca

#### KAYLA MORROW

Senior Associate Sitings Realty Ltd

604.416.5584 kayla@sitings.ca



# SITE PLAN



W. 2<sup>nd</sup> AVENUE

### FLOOR PLAN



## THE NEIGHBOURHOOD

410 W 2nd Avenue is ideally positioned in False Creek, offering convenient access to Downtown Vancouver, Fairview, Kitsilano, Mount Pleasant and a rapid transit SkyTrain Station.

The neighbourhood offers a mix of amenities such as restaurants, cafes, shops, and recreational facilities, making it an attractive area for both businesses and residents.











# **INTERIOR PHOTOS**













## **AERIAL**