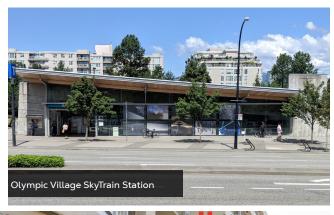

- Fixtured, furnished and equipped as a restaurant
- One block from Olympic Village SkyTrain Station
- A few minutes walk from Olympic Village and the big box retailers on Cambie Street
- Excellent visibility and foot traffic along West 2nd Avenue
- Strong co-tenancies and and many amenities in the area