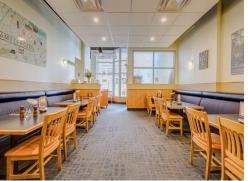

# **INTERIOR PHOTOS**

# **PROJECT SUMMARY**

Rare opportunity to purchase assets of a turn key restaurant, ideally situated on West 2nd Avenue between Cambie Street and Yukon Street, in False Creek, boarding Fairview and Mount Pleasant.

- Fixtured, furnished and equipped as a restaurant
- One block from Olympic Village SkyTrain Station
- A few minutes walk from Olympic Village and the big box retailers on Cambie Street
- Excellent visibility and foot traffic along West 2nd Avenue
- Strong co-tenancies and and many amenities in the area