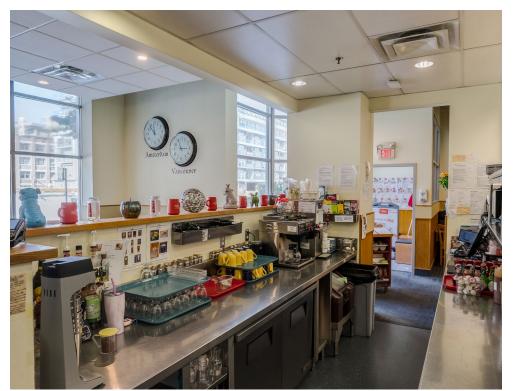

| \$132,504 | \$123,534 | \$125,619 |
| 2028 Average HH Income Projections | \$154,832 | \$143,997 | \$146,772 |

### CONTACT

#### SHELDON SCOTT

Personal Real Estate Corporation Sitings Realty Ltd

604.416.5582 sheldon@sitings.ca

#### KAYLA MORROW

Senior Associate Sitings Realty Ltd

604.416.5584 kayla@sitings.ca



# SITE PLAN



W. 2<sup>nd</sup> AVENUE

### FLOOR PLAN



## THE NEIGHBOURHOOD

410 W 2nd Avenue is ideally positioned in False Creek, offering convenient access to Downtown Vancouver, Fairview, Kitsilano, Mount Pleasant and a rapid transit SkyTrain Station.

The neighbourhood offers a mix of amenities such as restaurants, cafes, shops, and recreational facilities, making it an attractive area for both businesses and residents.











# **INTERIOR PHOTOS**













## **AERIAL**