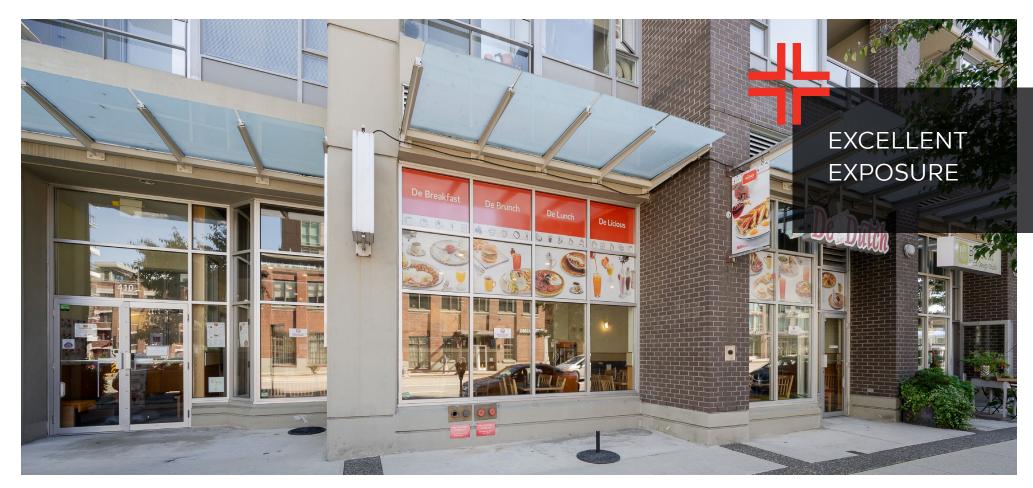

Personal Real Estate Corporation

604.416.5582 sheldon@sitings.ca 604.416.5584 kayla@sitings.ca

SITINGS.CA / 604.684.6767

1595 – 650 West Georgia Street, Vancouver, BC V6B 4N8

# **PROJECT SUMMARY**

Rare opportunity to purchase assets of a turn key restaurant, ideally situated on West 2nd Avenue between Cambie Street and Yukon Street, in False Creek, boarding Fairview and Mount Pleasant.

- Fixtured, furnished and equipped as a restaurant
- One block from Olympic Village SkyTrain Station
- A few minutes walk from Olympic Village and the big box retailers on Cambie Street
- Excellent visibility and foot traffic along West 2nd Avenue
- Strong co-tenancies and and many amenities in the area



### **DETAILS**

# Available Size: 2,164 SF

# <u>Available:</u> Immediately

# Base Rent: Contact Listing Agent

# Additional Rent: \$21.91 for 2023

Equipment for Sale: Contact listing agent for equipment list.

Lease Expiry: November 14, 2024 plus one five year option to renew. Any extension requires landlord's prior approval.

Parking: Street front and rear lot parking available

### **AREA TENANTS**













### **DEMOGRAPHICS**

| Drive Time                         | 3 MIN     | 5 MIN     | 10MIN     |
|------------------------------------|-----------|-----------|-----------|
| 2023 Population                    | 52,403    | 150,909   | 442,262   |
| 2028 Populations Projections       | 56,190    | 161,313   | 478,320   |
| 2023 Average HH Income             | \$132,504 | \$12