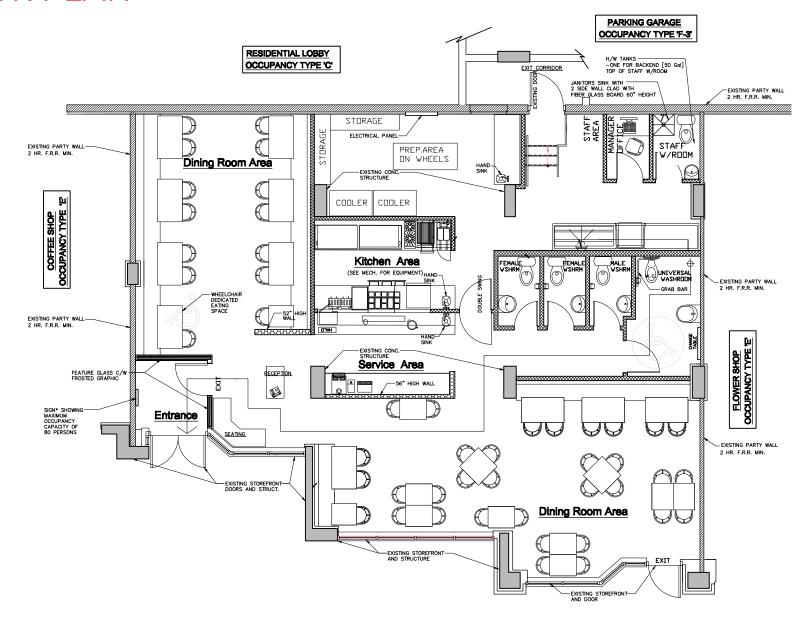

rear lot parking available

### **AREA TENANTS**













### **DEMOGRAPHICS**

| Drive Time                         | 3 MIN     | 5 MIN     | 10MIN     |
|------------------------------------|-----------|-----------|-----------|
| 2023 Population                    | 52,403    | 150,909   | 442,262   |
| 2028 Populations Projections       | 56,190    | 161,313   | 478,320   |
| 2023 Average HH Income             | \$132,504 | \$123,534 | \$125,619 |
| 2028 Average HH Income Projections | \$154,832 | \$143,997 | \$146,772 |

### CONTACT

#### SHELDON SCOTT

Personal Real Estate Corporation Sitings Realty Ltd

604.416.5582 sheldon@sitings.ca

#### KAYLA MORROW

Senior Associate Sitings Realty Ltd

604.416.5584 kayla@sitings.ca



# SITE PLAN



W. 2<sup>nd</sup> AVENUE

### FLOOR PLAN



## THE NEIGHBOURHOOD

410 W 2nd Avenue is ideally positioned in False Creek, offering convenient access to Downtown Vancouver, Fairview, Kitsilano, Mount Pleasant and a rapid transit SkyTrain Station.

The neighbourhood offers a mix of amenities such as restaurants, cafes, shops, and recreational facilities, making it an attractive area for both businesses and residents.











# **INTERIOR PHOTOS**













## **AERIAL**