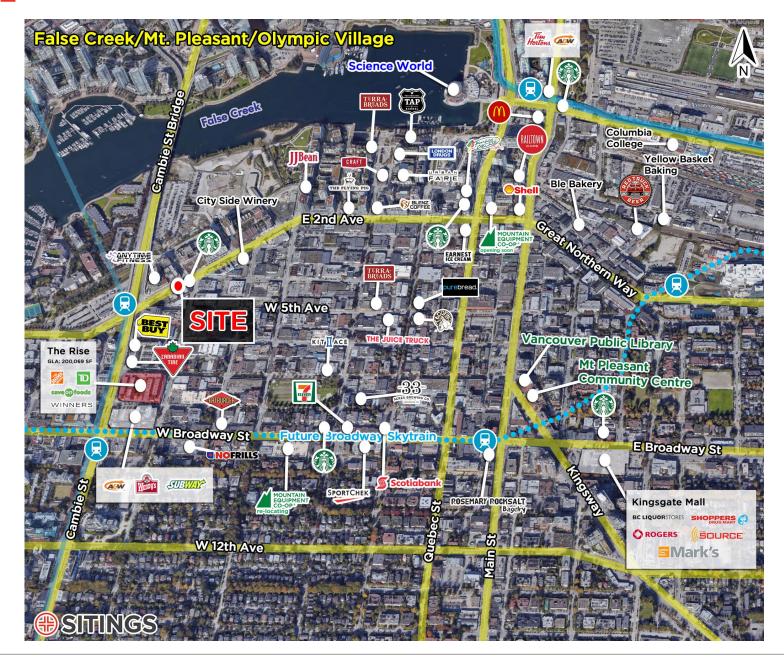

## **AERIAL**

### **AREA TENANTS**

## THE NEIGHBOURHOOD

410 W 2nd Avenue is ideally positioned in False Creek, offering convenient access to Downtown Vancouver, Fairview, Kitsilano, Mount Pleasant and a rapid transit SkyTrain Station.

The neighbourhood offers a mix of amenities such as restaurants, cafes, shops, and recreational facilities, making it an attractive area for both businesses and residents.