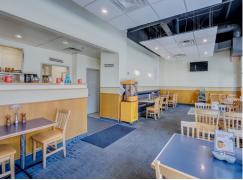

# **INTERIOR PHOTOS**

# **PROJECT SUMMARY**

Rare opportunity to purchase assets of a turn key restaurant, ideally situated on West 2nd Avenue between Cambie Street and Yukon Street, in False Creek, boarding Fairview and Mount Pleasant.

- Fixtured, furnished and equipped as a restaurant
- One block from Olympic Village SkyTrain Station
- A few minutes walk from Olympic Village and the big box retailers on Cambie Street
- Excellent visibility and foot traffic along West 2nd Avenue
- Strong co-tenancies and and many amenities in the area