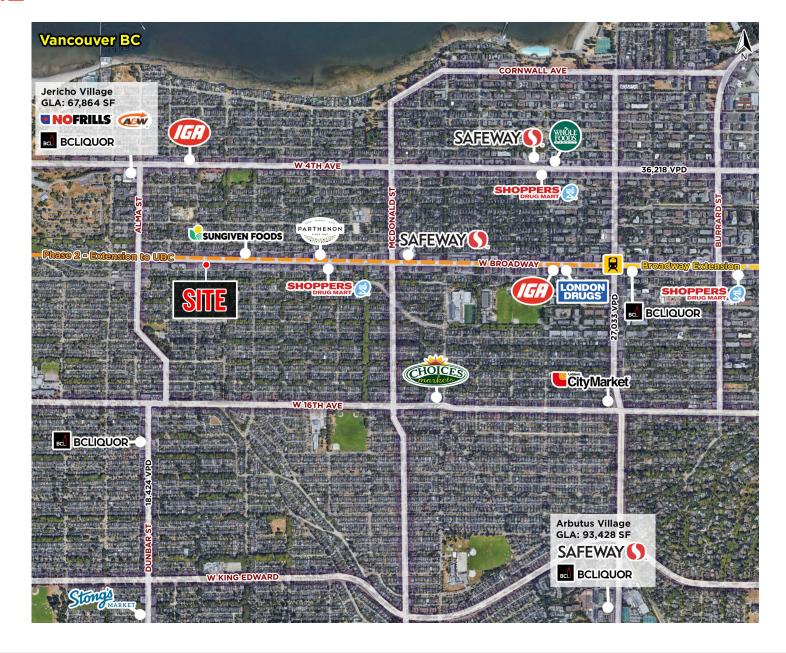

Total:

Zoning: C-2C1

Parking: 3 underground stalls

### **AREA TENANTS**

















#### **DEMOGRAPHICS**

|                              | 5 MIN     | 7 MIN     | 10MIN     |
|------------------------------|-----------|-----------|-----------|
| 2023 Population              | 71,611    | 123,570   | 240,975   |
| 2028 Populations Projections | 74,692    | 128,201   | 258,345   |
| 2023 Average HH Income       | \$159,397 | \$152,154 | \$142,607 |
| 2023 Daytime Population      | 52,653    | 114,177   | 289,037   |

#### CONTACT

SHELDON SCOTT

Personal Real Estate Corporation Sitings Realty Ltd

604.416.5582 sheldon@sitings.ca KAYI A MORROW

Senior Associate Sitings Realty Ltd

604.416.5584 kayla@sitings.ca

## SITE PLAN



#### Vancouver, BC

# **PHOTOS**









## **AERIAL**