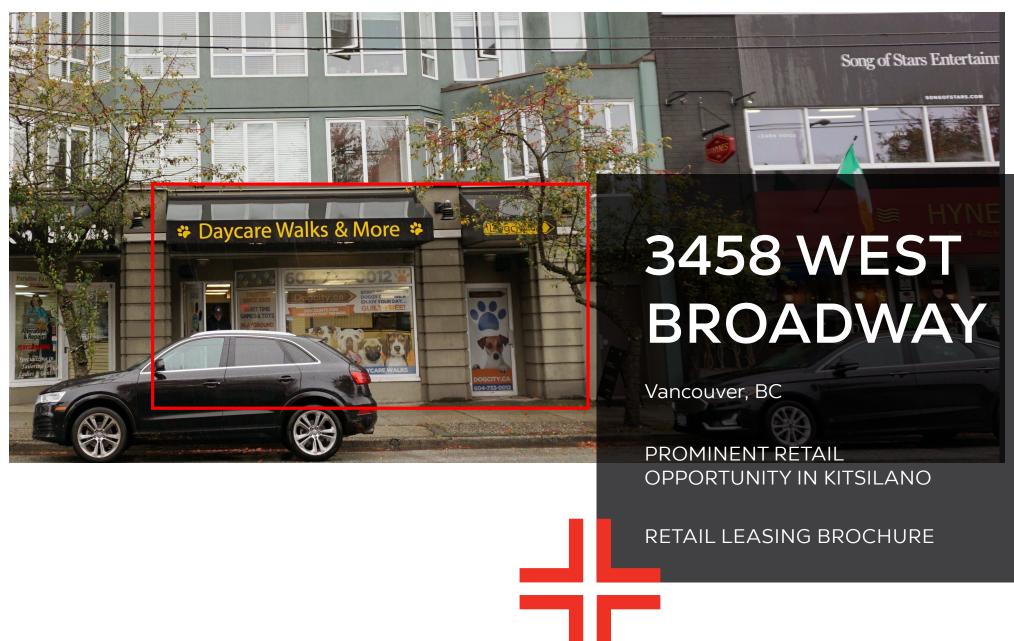

# **PROJECT SUMMARY**

Opportunity to lease retail space on the Broadway corridor in the trendy Kitsilano neighborhood. West Broadway is a bustling street with a diverse mix of retail shops, restaurants, cafes, and businesses. The property is well connected to public transportation on, with bus stops along West Broadway and nearby routes providing easy access to other parts of Vancouver.

- Excellent exposure on West Broadway
- Prominent signage opportunity

Area offers great mix of local and national tenants

#### Vancouver, BC