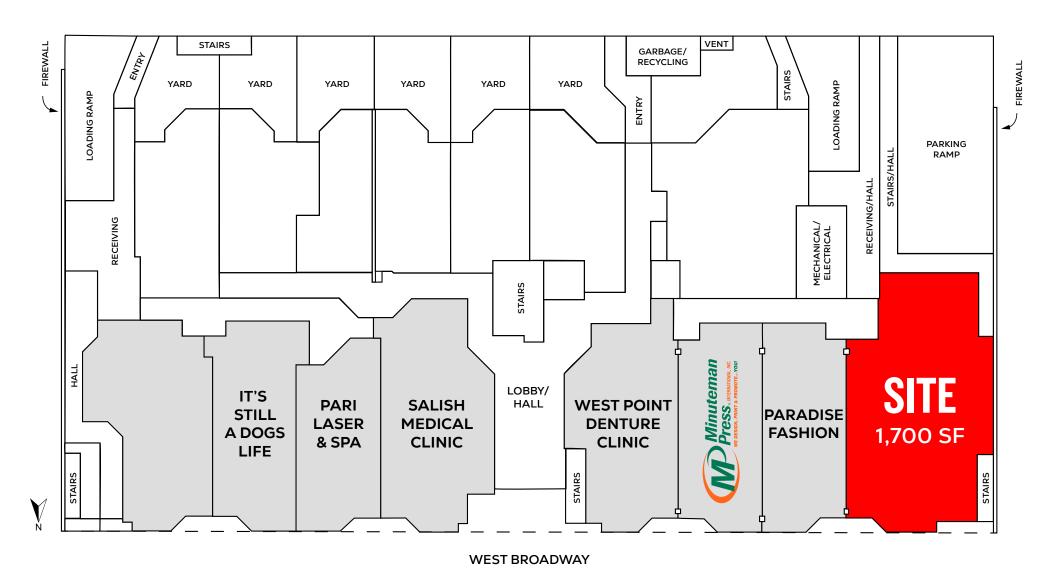

## SITE PLAN

#### **DETAILS**

Available Size: 1,686 SF

Available: Immediately

Base Rent: \$40.00 PSF

Additional Rent:

Strata Fee: \$ 5.31 PSF \$ 8.06 PSF **Property Taxes:** \$ 0.81 PSF Insurance: Management Fee: \$ 2.00 PSF \$ 16.18 PSF Total: