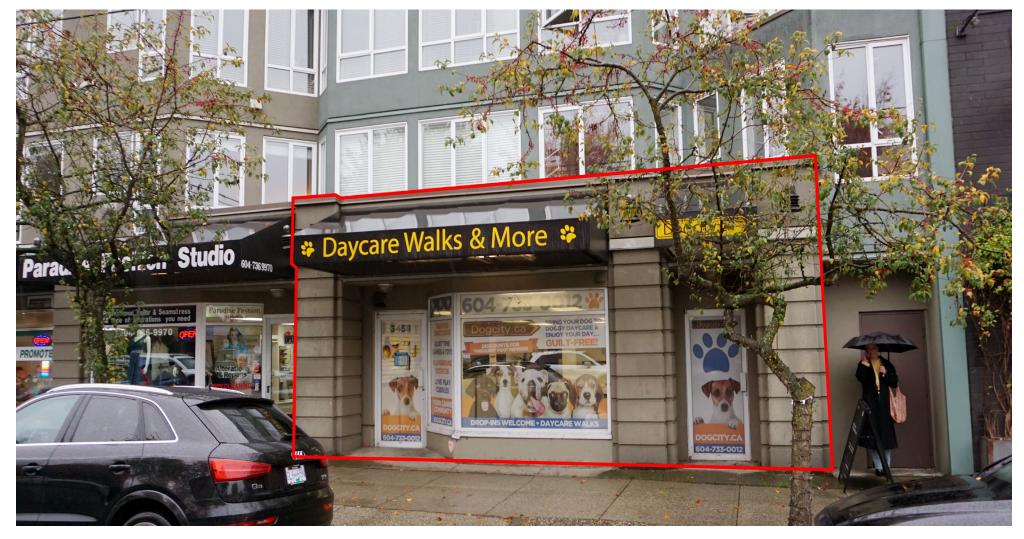

SHELDON SCOTT

Personal Real Estate Corporation

604.416.5582 sheldon@sitings.ca KAYLA MORROW

Senior Associate 604.416.5584

604.416.5584 kayla@sitings.ca SITINGS REALTY LTD.

SITINGS.CA / 604.684.6767 1595 - 650 West Georgia Street, Vancouver, BC V6B 4N8

# **PROJECT SUMMARY**

Opportunity to lease retail space on the Broadway corridor in the trendy Kitsilano neighborhood. West Broadway is a bustling street with a diverse mix of retail shops, restaurants, cafes, and businesses. The property is well connected to public transportation on, with bus stops along West Broadway and nearby routes providing easy access to other parts of Vancouver.

- Excellent exposure on West Broadway
- Prominent signage opportunity

Area offers great mix of local and national tenants





#### **DETAILS**

Available Size: 1,686 SF

Available: Immediately

Base Rent: \$40.00 PSF

Additional Rent:

Strata Fee: \$ 5.31 PSF \$ 8.06 PSF **Property Taxes:** \$ 0.81 PSF Insurance: Management Fee: \$ 2.00 PSF \$ 16.18 PSF Total:

Zoning: C-2C1

Parking: 3 underground stalls

### **AREA TENANTS**

















#### **DEMOGRAPHICS**

|                              | 5 MIN     | 7 MIN     | 10MIN     |
|------------------------------|-----------|-----------|-----------|
| 2023 Population              | 71,611    | 123,570   | 240,975   |
| 2028 Populations Projections | 74,692    | 128,201   | 258,345   |
| 2023 Average HH Income       | \$159,397 | \$152,154 | \$142,607 |
| 2023 Daytime Population      | 52,653    | 114,177   | 289,037   |

#### CONTACT

SHELDON SCOTT

Persona