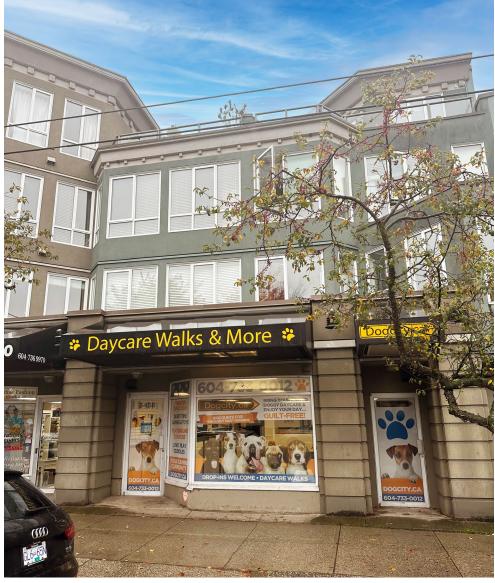

# **PHOTOS**

# **PROJECT SUMMARY**

Opportunity to lease retail space on the Broadway corridor in the trendy Kitsilano neighborhood. West Broadway is a bustling street with a diverse mix of retail shops, restaurants, cafes, and businesses. The property is well connected to public transportation on, with bus stops along West Broadway and nearby routes providing easy access to other parts of Vancouver.

- Excellent exposure on West Broadway
- Prominent signage opportunity

Area offers great mix of local and national tenants