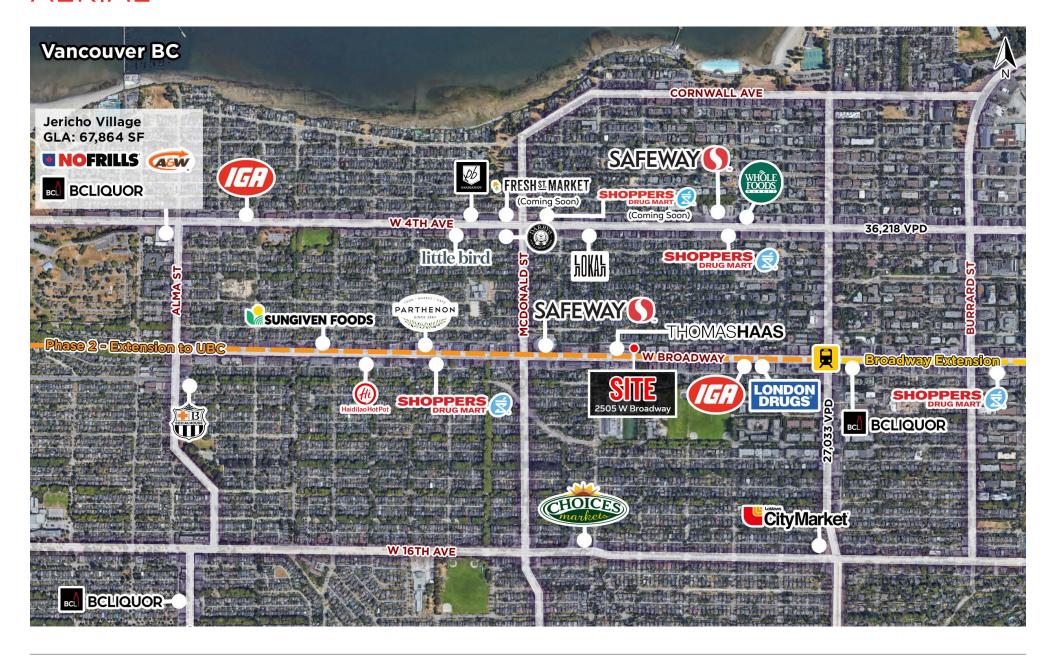

- Prominent location on the northwest corner of West Broadway and Larch Street
- Short walk to the future Arbutus transit station at Arbutus Street and West Broadway
- 2 available underground commercial parking stalls and ample street parking
- Many strong drawing retailers and amenities in the area

### **AREA TENANTS**

# **AERIAL**