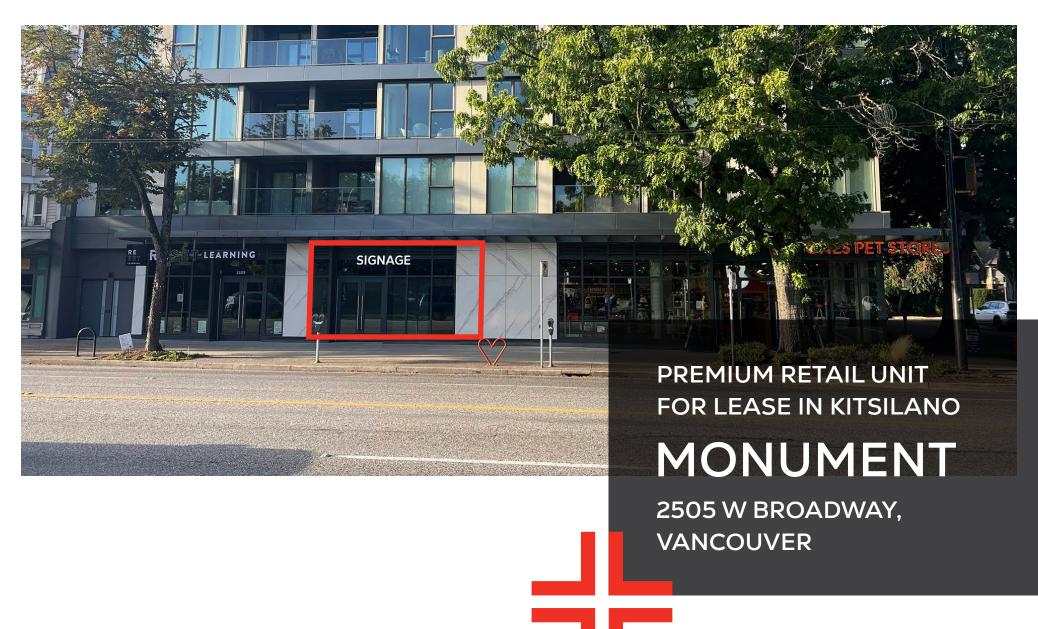

# **PROJECT SUMMARY**

Monument is a distinctive boutique mixed-use development nestled in the heart of Kitsilano, Vancouver's most sought-after urban village. This development offers a unique blend of premium retail units and a limited collection of luxurious, contemporary homes. Situated in a neighborhood celebrated for its vibrant community, picturesque scenery, and easy access to both nature and city amenities, Monument embodies the essence of upscale urban living.

- Prominent location on the northwest corner of West Broadway and Larch Street
- Short walk to the future Arbutus transit station at Arbutus Street and West Broadway
- 2 available underground commercial parking stalls and ample street parking
- Many strong drawing retailers and amenities in the area

# Available Size: 1,421 SF

Base Rent: Contact Listing Agent