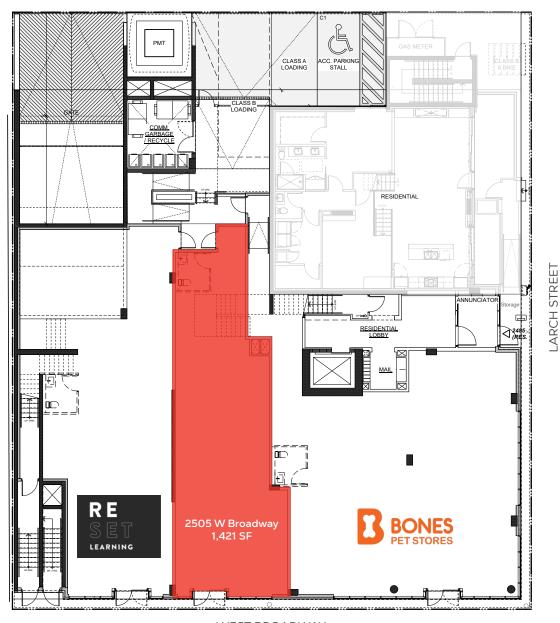

# SITE PLAN

#### LANE

**WEST BROADWAY** 

# Available Size: 1,421 SF

Base Rent: Contact Listing Agent