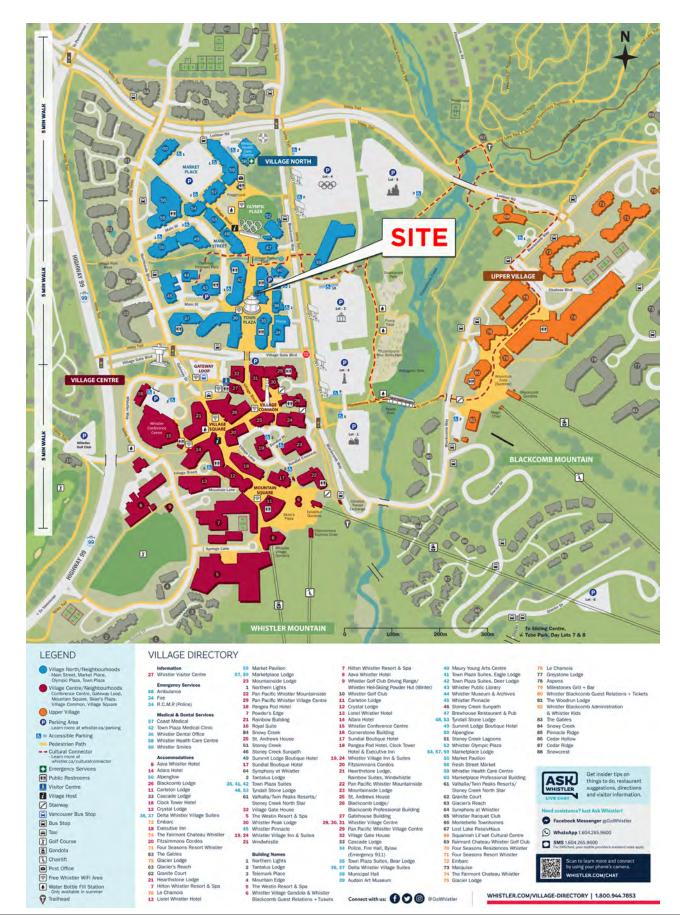

## WHISTLER VILLAGE MAP

### **SUMMARY**

Rare opportunity to lease premium retail space centrally located along the Village Stroll steps away from the Whistler Olympic Plaza, Day Lot Parking, Marketplace and Whistler & Blackcomb gondolas. Nestled in the heart of Whistlers retail node, this site provides tenants with convenient access to both local and tourism traffic. Ranked as one the worlds best year-round resorts, Whistler offers epic skiing across two mountains, unparalleled mountain biking, 4 golf courses, numerous hiking trails and a vibrant village with unbeatable shopping, restaurants and bars.