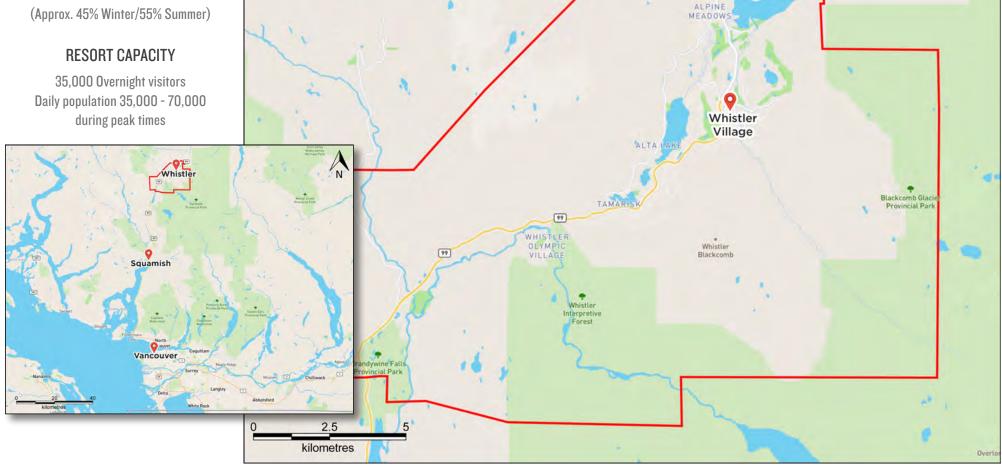

## **TRADE AREA**

#### WHISTLER LOCAL POPULATION

13,613

#### ANNUAL VISITATION

3.3 Million (Approx. 45% Winter/55% Summer)

This document/email has been prepared by Sitings Realty Ltd. for advertising and general information only. Although information contained herein is from sources we believe reliable, Sitings