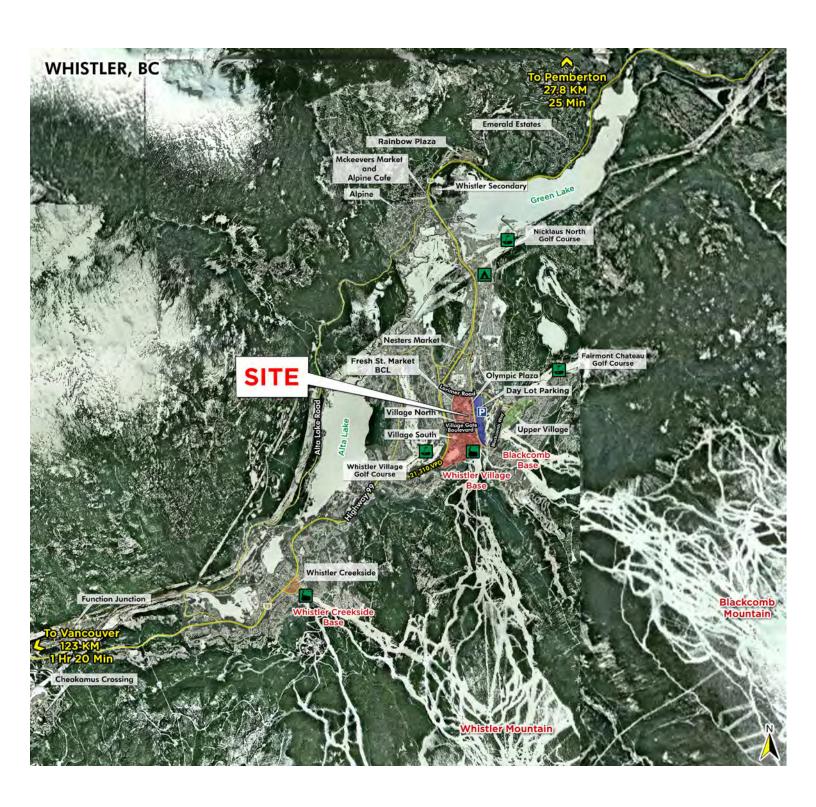

# **WHISTLER AERIAL**

### **SUMMARY**

Rare opportunity to lease premium retail space centrally located along the Village Stroll steps away from the Whistler Olympic Plaza, Day Lot Parking, Marketplace and Whistler & Blackcomb gondolas. Nestled in the heart of Whistlers retail node, this site provides tenants with convenient access to both local and tourism traffic. Ranked as one the worlds best year-round resorts, Whistler offers epic skiing across two mountains, unparalleled mountain biking, 4 golf courses, numerous hiking trails and a vibrant village with unbeatable shopping, restaurants and bars.