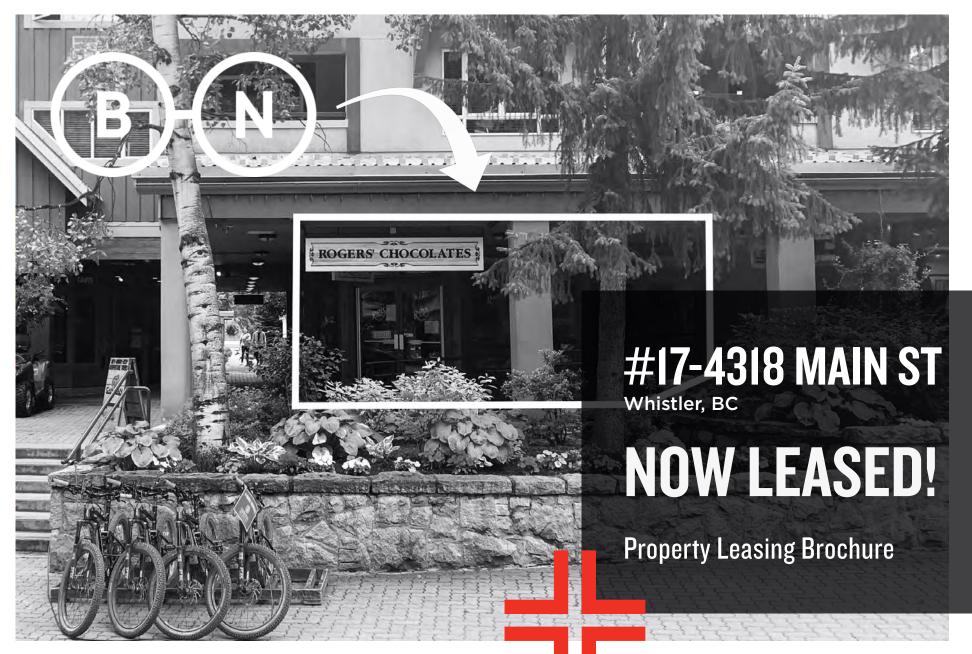

# <u>SIZE:</u> 907 SF

**# NOW LEASED!** 

- **#** END-CAP UNIT WITH EXCELLENT SIGNAGE
- LOOKING FOR RETAIL SPACE IN WHISTLER? CALL US TO DISCUSS!

**♯** CENTRAL VILLAGE STROLL LOCATION

### Whistler, BC