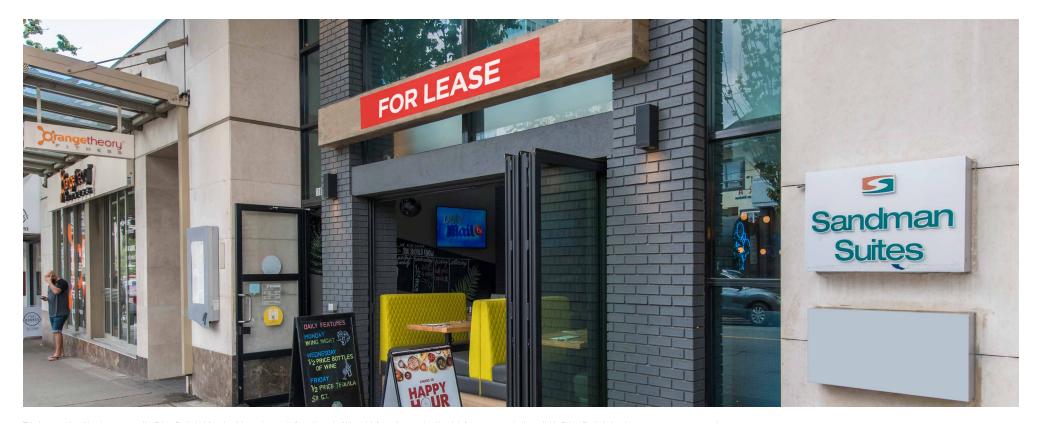

Other highlights are as follows:

Fully fixtured restaurant, renovated in 2016/2017

Slide-open storefront windows

**Prominent signage** 

## **INTERIOR PHOTOS**