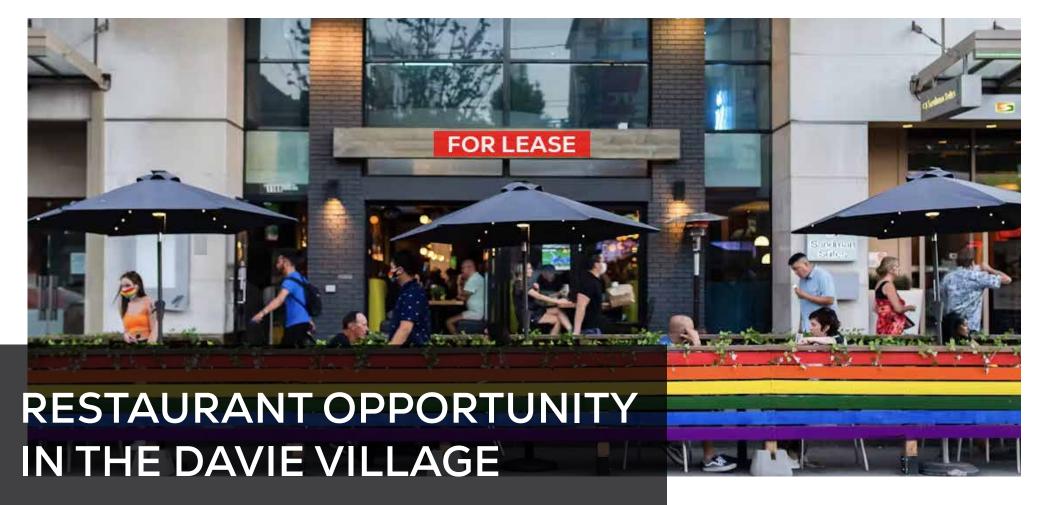

#### PROJECT SUMMARY

This is an opportunity to lease a fully fixtured restaurant in the Davie Village, part of the West End, one of Downtown Vancouver's most vibrant and trendy areas. Davie Village (also referred to as Davie Street) is known for spectacular ambiance with buzzing bars, clubs, and fashion boutiques. The neighborhood is also famous for its colorful Rainbow Crosswalk and giant megaphone sculpture in Jim Deva Plaza.

Further, the Davie Village is surrounded by one of Vancouver's most densely populated neighbourhoods and a short walk to St. Paul's Hospital. Local businesses include the Bonta Italian Ristorante, Denny's, Tom Sushi, Starbucks, Your Independent Grocer, Shoppers Drug Mart, Score on Davie, and Matchstick Davie Street to name a few.

Other highlights are as follows:

Fully fixtured restaurant, renovated in 2016/2017

Slide-open storefront windows

**Prominent signage** 