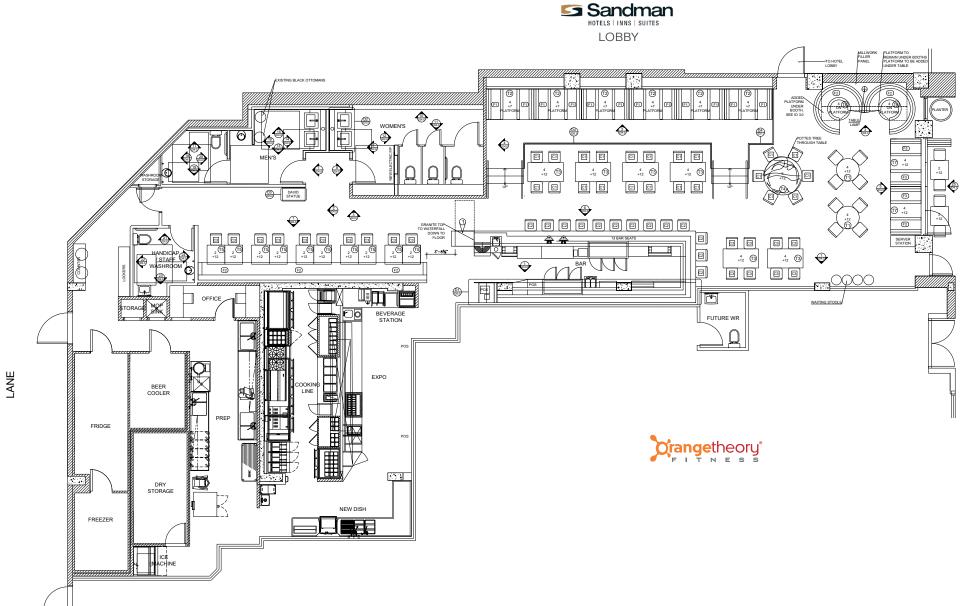

#### **DETAILS**

Size Available: 4,500 SF (approx.)

Contact Listing Agent Basic Rent:

C5 permits a wide range of retail, Zoning:

office, financial and services uses

Additional Rent: \$16.00/SF/YR (est. for 2024)

Ceiling Heights: Ceiling heights vary throughout the

premises but generally can go from

8'9" to 21'5"

Parking:

Hourly parking is available on the second level

Street-level metered parking