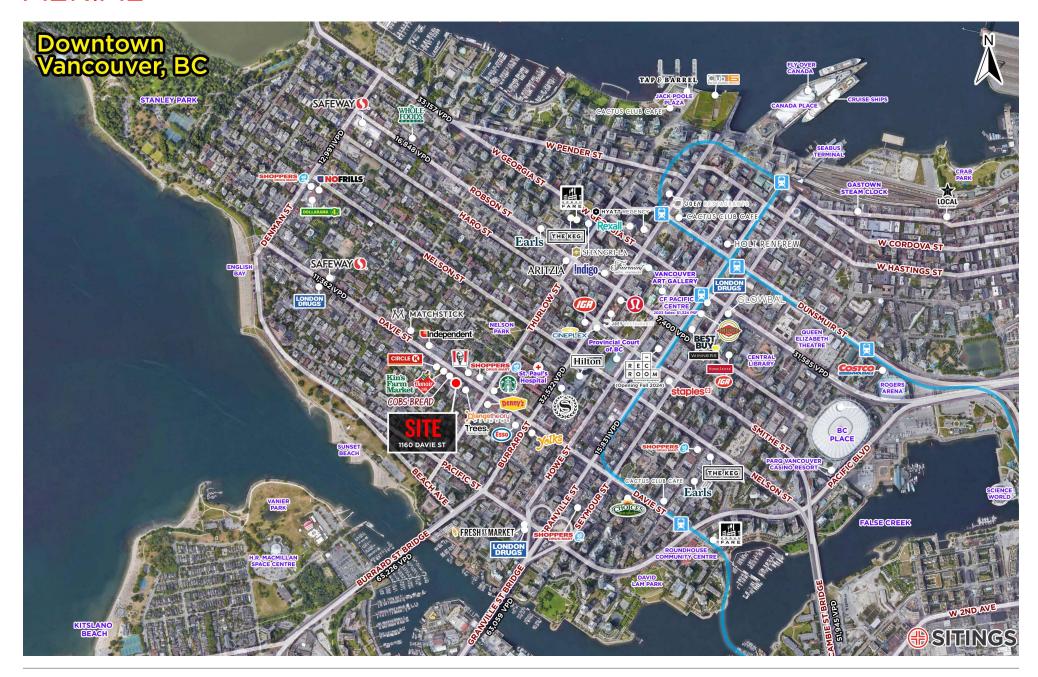

# **AERIAL**

Further, the Davie Village is surrounded by one of Vancouver's most densely populated neighbourhoods and a short walk to St. Paul's Hospital. Local businesses include the Bonta Italian Ristorante, Denny's, Tom Sushi, Starbucks, Your Independent Grocer, Shoppers Drug Mart, Score on Davie, and Matchstick Davie Street to name a few.

#### **AREA TENANTS**

Great Clips®