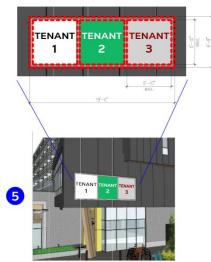

pulation | 10,213    | 48,235    | 152,371   | 32,274    | 166,313   |
| 2024 Avg HH Income      | \$112,511 | \$127,508 | \$121,957 | \$123,465 | \$122,523 |

## CONTACT

Anchored by Save-on-Foods and Home Depot

#### DAN CLARK

Personal Real Estate Corporation Sitings Realty Ltd

604.628.2577 dan@sitings.ca



## SITE PLAN





## SITE PLAN





## **ELEVATION PLAN**





#### **NORTH ELEVATION**





**WEST ELEVATION** 

## **RETAIL SITE PLAN**



## SECOND FLOOR RETAIL SITE PLAN









**PARKADE ACCESS** 





#### UNDERGROUND PARKING PLAN

















#### **UNIVERSITY HEIGHTS**

Saanich (Greater Victoria), BC



#### **UNIVERSITY HEIGHTS**

Saanich (Greater Victoria), BC



#### **PYLONS & MONUMENTS**

PYLONS 123



#### **MONUMENTS - 4 AND 5**

#### \$600 per month per panel



#### \$600 per month per panel