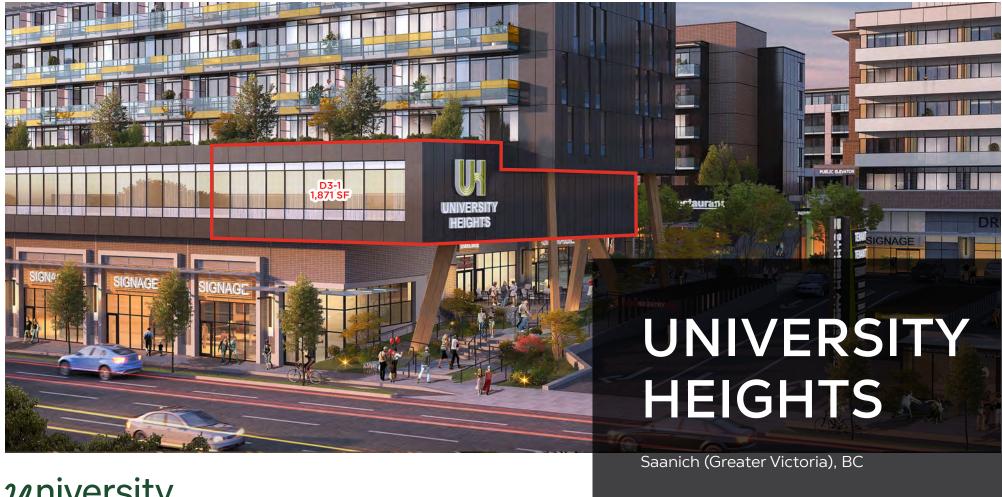

## **DETAILS**

| # | Size: Unit D3-1: 1,871 SF office space                                 | # | Total Commercial GLA: 196,650 SF |
|---|------------------------------------------------------------------------|---|----------------------------------|
| # | Contact Listing Agent for rates                                        | # | Residential: 593 units           |
| # | Parking: 460 Surface Parking Stalls and 224 Underground Parking Stalls | # | Possesion: Building D: June 2025 |

#### **UNIVERSITY HEIGHTS**

Saanich (Greater Victoria), BC