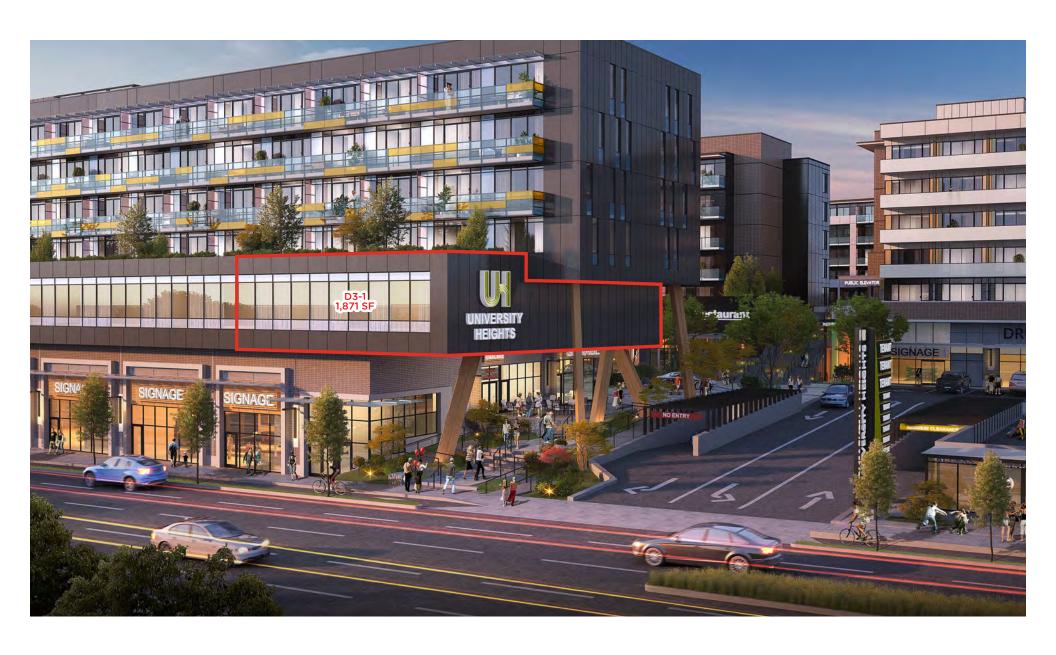

## **DETAILS**

| # | Size: Unit D3-1: 1,871 SF office space                                 | # | Total Commercial GLA: 196,650 SF |
|---|------------------------------------------------------------------------|---|----------------------------------|
| # | Contact Listing Agent for rates                                        | # | Residential: 593 units           |
| # | Parking: 460 Surface Parking Stalls and 224 Underground Parking Stalls | # | Possesion: Building D: June 2025 |

## CONTACT

Anchored by Save-on-Foods and Home Depot