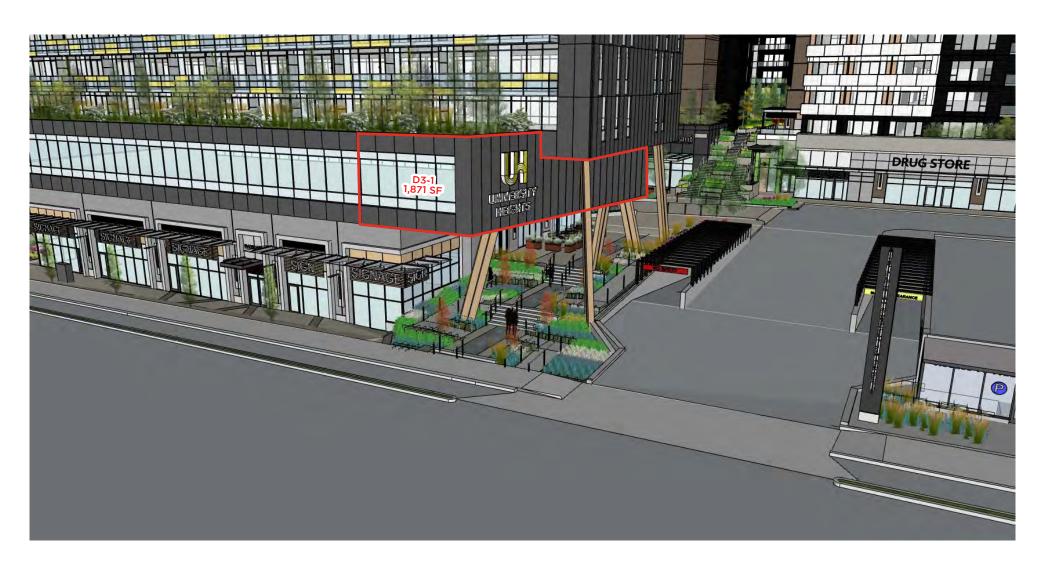

| 5 KM      | 5 MIN     | 10 MIN    |
|-------------------------|-----------|-----------|-----------|-----------|-----------|
| 2024 Population         | 12,670    | 59,821    | 152,174   | 40,511    | 165,582   |
| 2024 Daytime Population | 10,213    | 48,235    | 152,371   | 32,274    | 166,313   |
| 2024 Avg HH Income      | \$112,511 | \$127,508 | \$121,957 | \$123,465 | \$122,523 |

## CONTACT

Anchored by Save-on-Foods and Home Depot

#### DAN CLARK

Personal Real Estate Corporation Sitings Realty Ltd

604.628.2577 dan@sitings.ca



## SITE PLAN





## SITE PLAN





## **ELEVATION PLAN**





#### **NORTH ELEVATION**





**WEST ELEVATION** 

## **RETAIL SITE PLAN**



## SECOND FLOOR RETAIL SITE PLAN









**PARKADE ACCESS** 





#### UNDERGROUND PARKING PLAN

















#### **UNIVERSITY HEIGHTS**

Saanich (Greater Victoria), BC



#### **UNIVERSITY HEIGHTS**

Saanich (Greater Victoria), BC



#### **PYLONS & MONUMENTS**

PYLONS 123



#### **MONUMENTS - 4 AND 5**

#### \$600 per month per panel



#### \$600 per month per panel