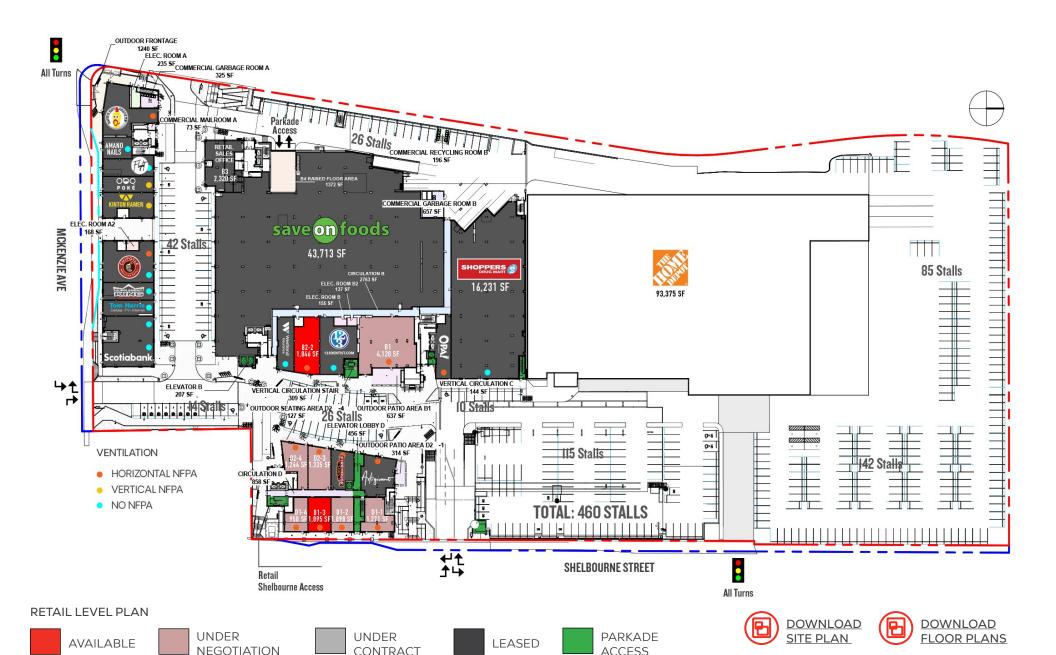

ing D: June 2025 |



3.7 stalls/1,000 SF

#### **DEMOGRAPHICS**

|                         | 1 KM      | 3 KM      | 5 KM      | 5 MIN     | 10 MIN    |
|-------------------------|-----------|-----------|-----------|-----------|-----------|
| 2024 Population         | 12,670    | 59,821    | 152,174   | 40,511    | 165,582   |
| 2024 Daytime Population | 10,213    | 48,235    | 152,371   | 32,274    | 166,313   |
| 2024 Avg HH Income      | \$112,511 | \$127,508 | \$121,957 | \$123,465 | \$122,523 |

## CONTACT

Anchored by Save-on-Foods and Home Depot

#### DAN CLARK

Personal Real Estate Corporation Sitings Realty Ltd

604.628.2577 dan@sitings.ca



## SITE PLAN





## SITE PLAN





## **ELEVATION PLAN**





#### **NORTH ELEVATION**





**WEST ELEVATION** 

## **RETAIL SITE PLAN**



## SECOND FLOOR RETAIL SITE PLAN









**PARKADE ACCESS** 





#### UNDERGROUND PARKING PLAN

















#### **UNIVERSITY HEIGHTS**

Saanich (Greater Victoria), BC



#### **UNIVERSITY HEIGHTS**

Saanich (Greater Victoria), BC



#### **PYLONS & MONUMENTS**

PYLONS 123



#### **MONUMENTS - 4 AND 5**

#### \$600 per month per panel



#### \$600 per month per panel