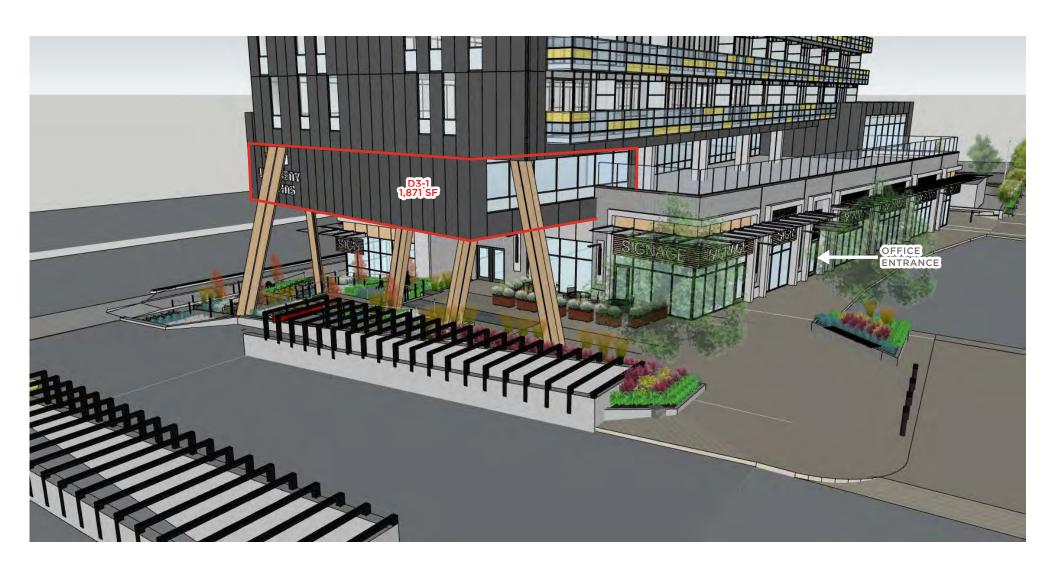

## **DETAILS**

| # | Size: Unit D3-1: 1,871 SF office space                                 | # | Total Commercial GLA: 196,650 SF |
|---|------------------------------------------------------------------------|---|----------------------------------|
| # | Contact Listing Agent for rates                                        | # | Residential: 593 units           |
| # | Parking: 460 Surface Parking Stalls and 224 Underground Parking Stalls | # | Possesion: Building D: June 2025 |

## SITE PLAN