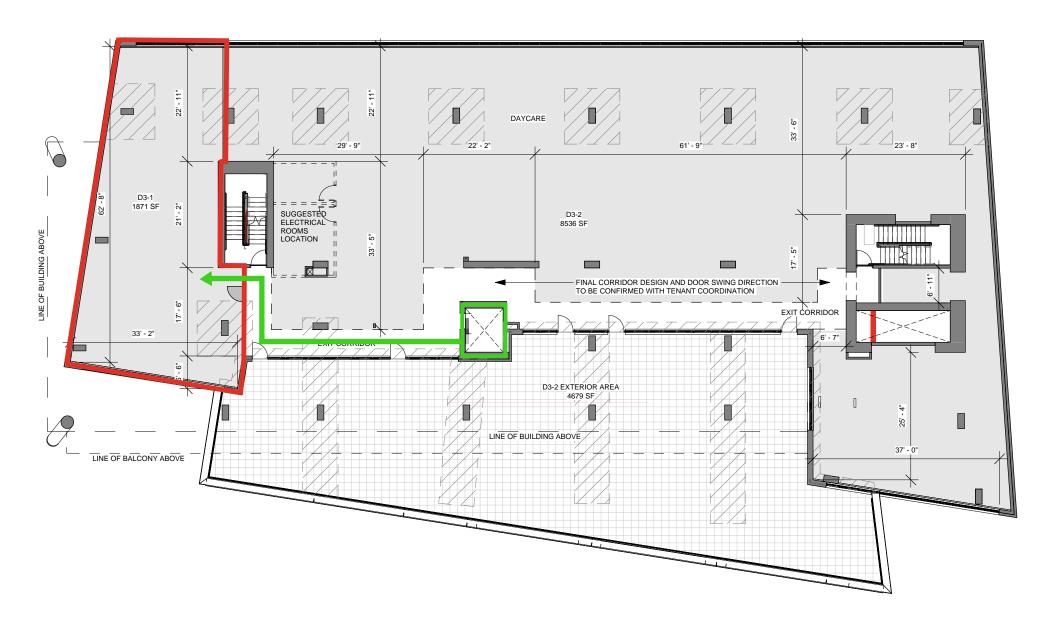

|
| # | Parking: 460 Surface Parking Stalls and 224 Underground Parking Stalls | # | Possesion: Building D: June 2025 |



3.7 stalls/1,000 SF

#### **DEMOGRAPHICS**

|                         | 1 KM      | 3 KM      | 5 KM      | 5 MIN     | 10 MIN    |
|-------------------------|-----------|-----------|-----------|-----------|-----------|
| 2024 Population         | 12,670    | 59,821    | 152,174   | 40,511    | 165,582   |
| 2024 Daytime Population | 10,213    | 48,235    | 152,371   | 32,274    | 166,313   |
| 2024 Avg HH Income      | \$112,511 | \$127,508 | \$121,957 | \$123,465 | \$122,523 |

## CONTACT

Anchored by Save-on-Foods and Home Depot

#### DAN CLARK

Personal Real Estate Corporation Sitings Realty Ltd

604.628.2577 dan@sitings.ca



## SITE PLAN





## SITE PLAN





## **ELEVATION PLAN**





#### **NORTH ELEVATION**





**WEST ELEVATION** 

## **RETAIL SITE PLAN**



## SECOND FLOOR RETAIL SITE PLAN









**PARKADE ACCESS** 





#### UNDERGROUND PARKING PLAN

















#### **UNIVERSITY HEIGHTS**

Saanich (Greater Victoria), BC



#### **UNIVERSITY HEIGHTS**

Saanich (Greater Victoria), BC



#### **PYLONS & MONUMENTS**

PYLONS 123



#### **MONUMENTS - 4 AND 5**

#### \$600 per month per panel



#### \$600 per month per panel