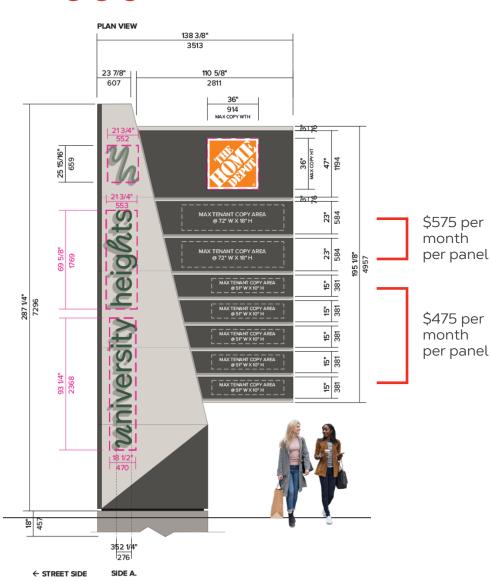

9,821    | 152,174   | 40,511    | 165,582   |
| 2024 Daytime Population | 10,213    | 48,235    | 152,371   | 32,274    | 166,313   |
| 2024 Avg HH Income      | \$112,511 | \$127,508 | \$121,957 | \$123,465 | \$122,523 |

## CONTACT

Anchored by Save-on-Foods and Home Depot

#### DAN CLARK

Personal Real Estate Corporation Sitings Realty Ltd

604.628.2577 dan@sitings.ca



## SITE PLAN





## SITE PLAN





## **ELEVATION PLAN**





#### **NORTH ELEVATION**





**WEST ELEVATION** 

## **RETAIL SITE PLAN**



## SECOND FLOOR RETAIL SITE PLAN









**PARKADE ACCESS** 





#### UNDERGROUND PARKING PLAN

















#### **UNIVERSITY HEIGHTS**

Saanich (Greater Victoria), BC



#### **UNIVERSITY HEIGHTS**

Saanich (Greater Victoria), BC



#### **PYLONS & MONUMENTS**

PYLONS 123



#### **MONUMENTS - 4 AND 5**

#### \$600 per month per panel



#### \$600 per month per panel