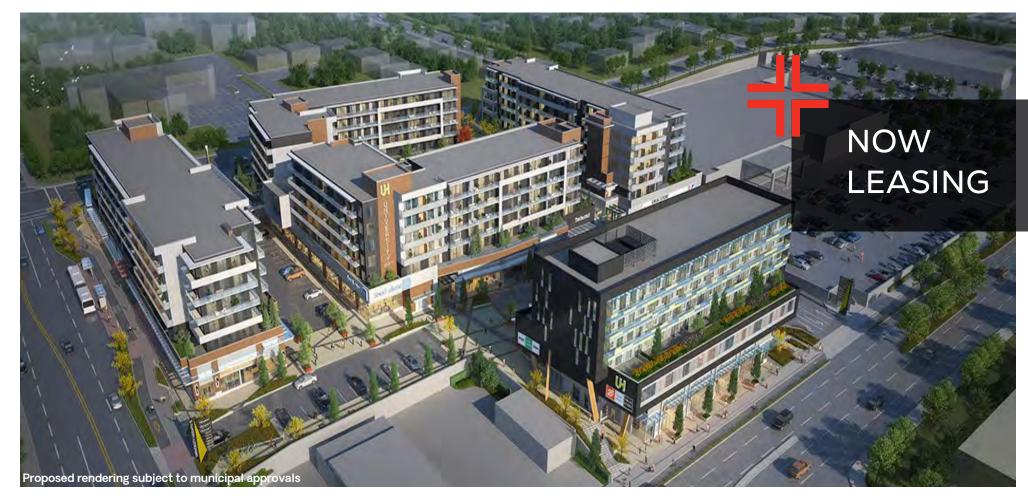

## **PROJECT SUMMARY**

Located in the heart of the District of Saanich, University Heights will deliver a sustainable and inclusive project comprised of a diverse range of housing as well as a revitalized commercial core compromised of shopping essentials that will service the community for many years to come.

- Upon completion University Heights will consist of 196,650 SF of commercial space, consisting of 185,350 SF of retail space and 11,300 SF of office space.
- University Heights is located on the NW corner of Shelbourne St and Mckenzie Avenue which is the busiest intersection in Saanich and a major public transportation route.
- The site is in close proximity to UVIC, and Camosun College adding roughly 40,000 students and associated faculty and staff to the already established and dense trade area.
- Don't miss this opportunity to establish your commercial presence in this underserviced retail node.