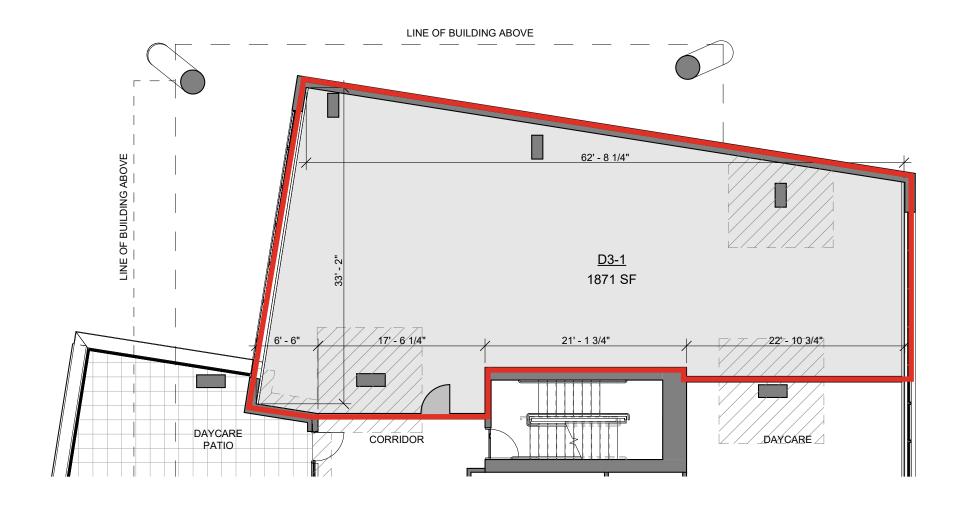

## **DETAILS**

| # | Size: Unit D3-1: 1,871 SF office space                                 | # | Total Commercial GLA: 196,650 SF |
|---|------------------------------------------------------------------------|---|----------------------------------|
| # | Contact Listing Agent for rates                                        | # | Residential: 593 units           |
| # | Parking: 460 Surface Parking Stalls and 224 Underground Parking Stalls | # | Possesion: Building D: June 2025 |

## SITE PLAN