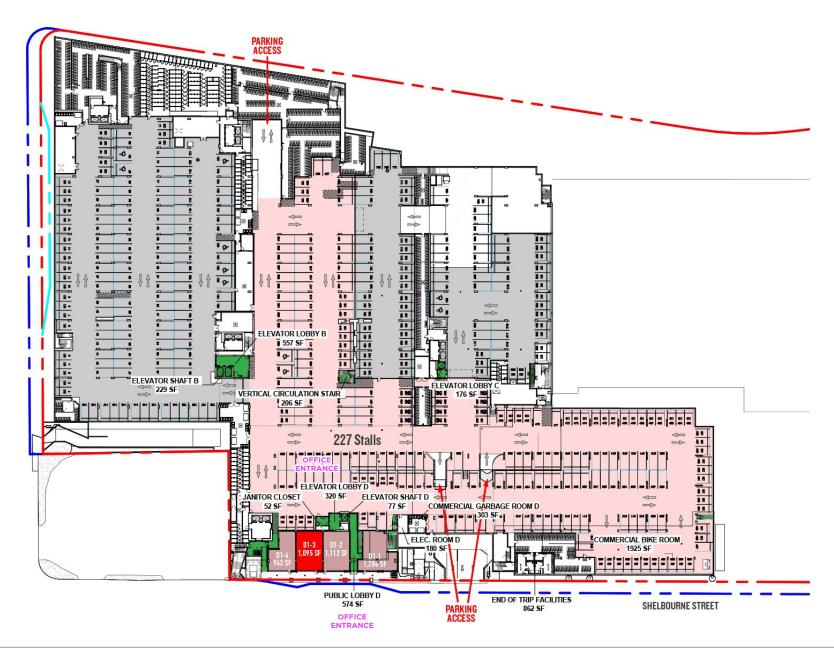

| 5 KM      | 5 MIN     | 10 MIN    |
|-------------------------|-----------|-----------|-----------|-----------|-----------|
| 2024 Population         | 12,670    | 59,821    | 152,174   | 40,511    | 165,582   |
| 2024 Daytime Population | 10,213    | 48,235    | 152,371   | 32,274    | 166,313   |
| 2024 Avg HH Income      | \$112,511 | \$127,508 | \$121,957 | \$123,465 | \$122,523 |

## CONTACT

Anchored by Save-on-Foods and Home Depot

#### DAN CLARK

Personal Real Estate Corporation Sitings Realty Ltd

604.628.2577 dan@sitings.ca



## SITE PLAN





## SITE PLAN





## **ELEVATION PLAN**





#### **NORTH ELEVATION**





**WEST ELEVATION** 

## **RETAIL SITE PLAN**



## SECOND FLOOR RETAIL SITE PLAN









**PARKADE ACCESS** 





#### UNDERGROUND PARKING PLAN

















#### **UNIVERSITY HEIGHTS**

Saanich (Greater Victoria), BC



#### **UNIVERSITY HEIGHTS**

Saanich (Greater Victoria), BC



#### **PYLONS & MONUMENTS**

PYLONS 123



#### **MONUMENTS - 4 AND 5**

#### \$600 per month per panel



#### \$600 per month per panel