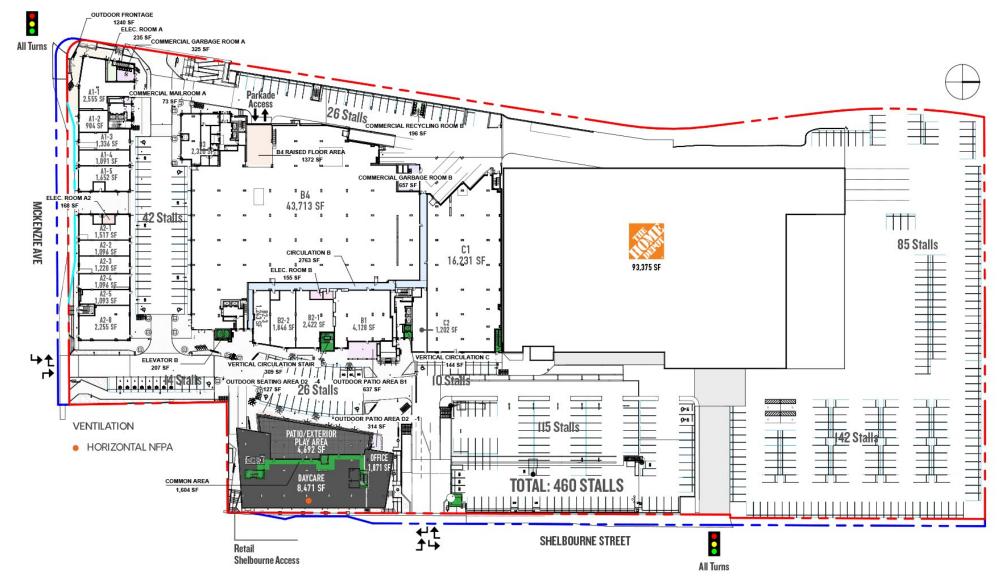

00 SF

#### **DEMOGRAPHICS**

|                         | 1 KM      | 3 KM      | 5 KM      | 5 MIN     | 10 MIN    |
|-------------------------|-----------|-----------|-----------|-----------|-----------|
| 2024 Population         | 12,670    | 59,821    | 152,174   | 40,511    | 165,582   |
| 2024 Daytime Population | 10,213    | 48,235    | 152,371   | 32,274    | 166,313   |
| 2024 Avg HH Income      | \$112,511 | \$127,508 | \$121,957 | \$123,465 | \$122,523 |

## CONTACT

Anchored by Save-on-Foods and Home Depot

#### DAN CLARK

Personal Real Estate Corporation Sitings Realty Ltd

604.628.2577 dan@sitings.ca



## SITE PLAN





## SITE PLAN





## **ELEVATION PLAN**





#### **NORTH ELEVATION**





**WEST ELEVATION** 

## **RETAIL SITE PLAN**



## SECOND FLOOR RETAIL SITE PLAN









**PARKADE ACCESS** 





#### UNDERGROUND PARKING PLAN

















#### **UNIVERSITY HEIGHTS**

Saanich (Greater Victoria), BC



#### **UNIVERSITY HEIGHTS**

Saanich (Greater Victoria), BC



#### **PYLONS & MONUMENTS**

PYLONS 123



#### **MONUMENTS - 4 AND 5**

#### \$600 per month per panel



#### \$600 per month per panel