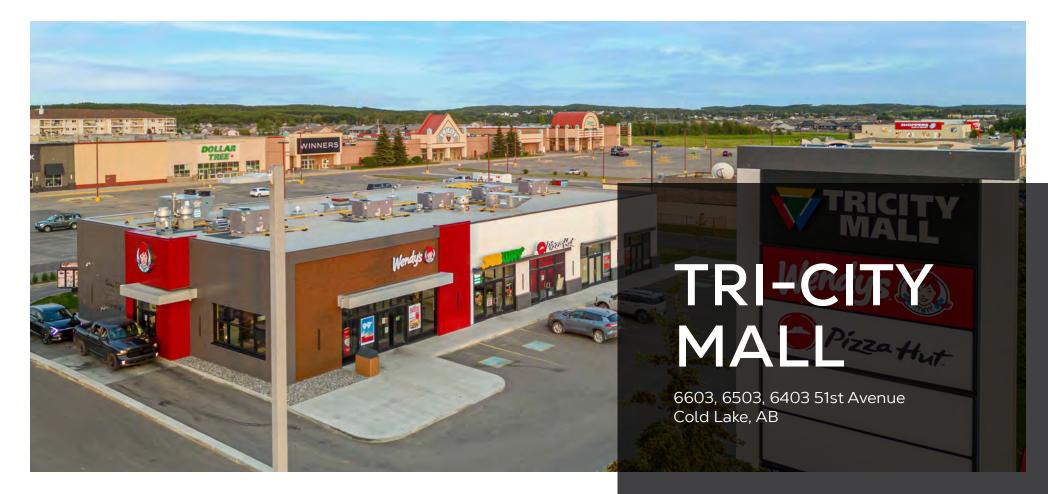

# PROJECT SUMMARY

The Tri-City Mall is located in Cold Lake, Alberta, approximately 240 km northeast of the City of Edmonton and 132 km north of Lloydminster. Strategically placed, Tri-City Mall is located along Highway #28, between North and South Cold Lake to service the entire residential populace.

M

- New pad (Building 6), with opprtunities from 2,500 5,500 SF.
- Cold Lake is an important oil industry centre of operations, has one of the largest Armed Forces bases in Canada, and is a tourism centre with Western Canada's largest inland marina.
- Recent tenants that have opened at Tri-City Mall include: Winners, Sport Chek, Dollar Tree, Warehouse One, Ardene & Fire & Flower.