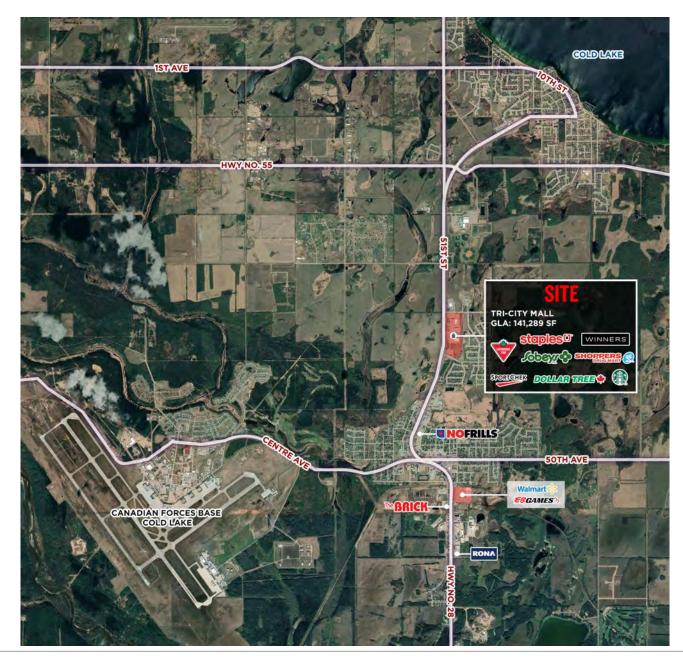

### AERIAL

This document/email has been prepared by Sitings Realty Ltd. for advertising and general information only. Although information contained herein is from sources we believe reliable, Sitings Realty Ltd. makes no guarantees, representations or warranties of any kind, expressed or implied, regarding the information including, but not limited to, warranties of content, accuracy and reliability. This document/email is subject to errors and omissions and any interested party should undertake their own inquiries as to the accuracy of the information. Sitings Realty Ltd. excludes unequivocally all inferred or implied terms, conditions and warranties arising out of this document and excludes all liability for loss and damages arising there from. All areas, measurements and immension herein are approximate, interested parties/tenant are to verify measurements if important to them. This document/email is not an inducement representation.

# PROJECT SUMMARY

The Tri-City Mall is located in Cold Lake, Alberta, approximately 240 km northeast of the City of Edmonton and 132 km north of Lloydminster. Strategically placed, Tri-City Mall is located along Highway #28, between North and South Cold Lake to service the entire residential populace.