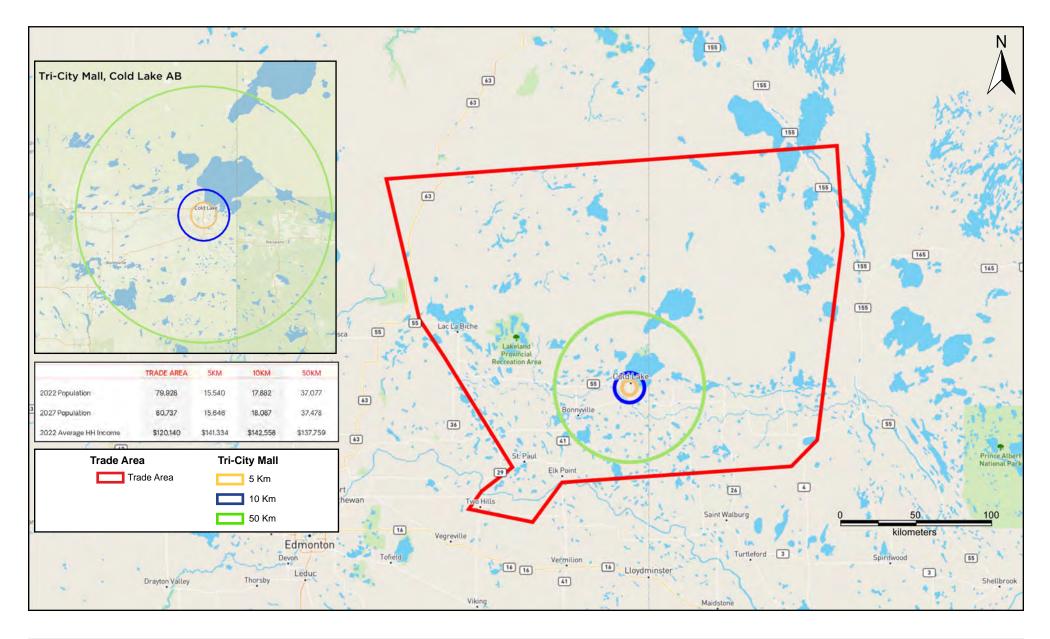

#### DEMOGRAPHICS

This document/email has been prepared by Sitings Realty Ltd. for advertising and general information only. Although information contained herein is from sources we believe reliable, Sitings Realty Ltd. makes no guarantees, representations or warranties of any kind, expressed or implied, regarding the information including, but not limited to, warranties of content, accuracy and reliability. This document/email is subject to errors and omissions and any interested parity should undertake their own inquiries as to the accuracy of the information. Sitings Realty Ltd. excludes unequivocally all inferred or implied terms, conditions and warranties arising out of this document and excludes all liability for loss and damages arising there from. All areas, measurements and dimension herein are approximate, interested parties/tenant are to verify measurements if important to them. This document/email is not an inducement representation.

#### **AREA TENANTS**

| CANADIAN               |       | RS Z       | <b>J</b> obey | ~~~~~~~~~~~~~~~~~~~~~~~~~~~~~~~~~~~~~~~ | INNERS    | DOLLAR TREE 举                                          | SPORTCHEK                            |
|------------------------|-------|------------|---------------|-----------------------------------------|-----------|--------------------------------------------------------|--------------------------------------|
| DEMOGRAPHICS           |       |            |               |                                         | CONTACT   |                                                        |                                      |
|                        |       | TRADE AREA | 5KM           | 10KM                                    | 50KM      | DAN CLARK                                              | BRANDON SIBAL                        |
| 2023 Popula            | ation | 80,047     | 16,286        | 17,869                                  | 37,673    | Personal Real Estate Corporation<br>Sitings Realty Ltd | Vice President<br>Sitings Realty Ltd |
| 2028 Population        |       | 81,307     | 17,157        | 19,064                                  | 39,292    | 604.628.2577<br>dan@sitings.ca                         | 604.628.2582<br>brandon@sitings.ca   |
| 2023 Average HH Income |       | \$112,945  | \$125,020     | \$127,722                               | \$123,923 | Gangestangsted                                         | Standon Worth 193.cu                 |