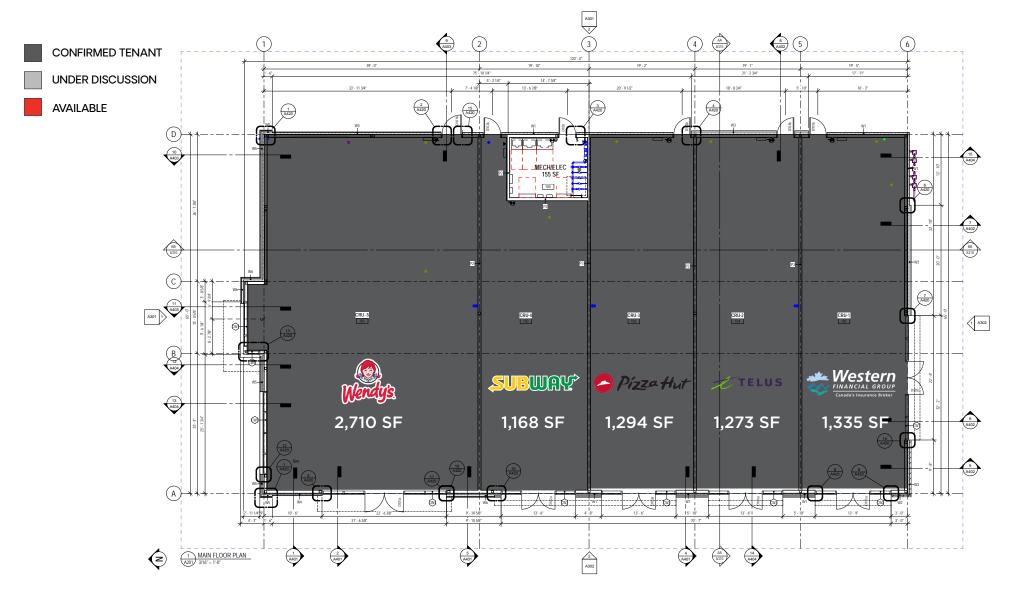

# BUILDING 1 - UNITS 2125/2150 FLOOR PLAN

This document/email has been prepared by Sitings Realty Ltd. for advertising and general information only. Although information contained herein is from sources we believe reliable, Sitings Realty Ltd. for advertising and general information only. Although information contained herein is from sources we believe reliable, Sitings Realty Ltd. makes no guarantees, representations or waranties of any kind, expressed or implied, regarding the information including, but not limited to, warranties of content, accuracy and reliability. This document/email is subject to errors and amissions and any interested parity should undertake their own inquiries as to the accuracy of the information. Sitings Realty Ltd. excludes unequivocally all inferred or implied terms, conditions and warranties arising out of this document and excludes all liability for loss and damages arising there from. All areas, measurements and dimension herein are approximate, interested parties/tenant are to verify measurements if important to them. This document representation.

SITINGS .CA 604.684.6767 5