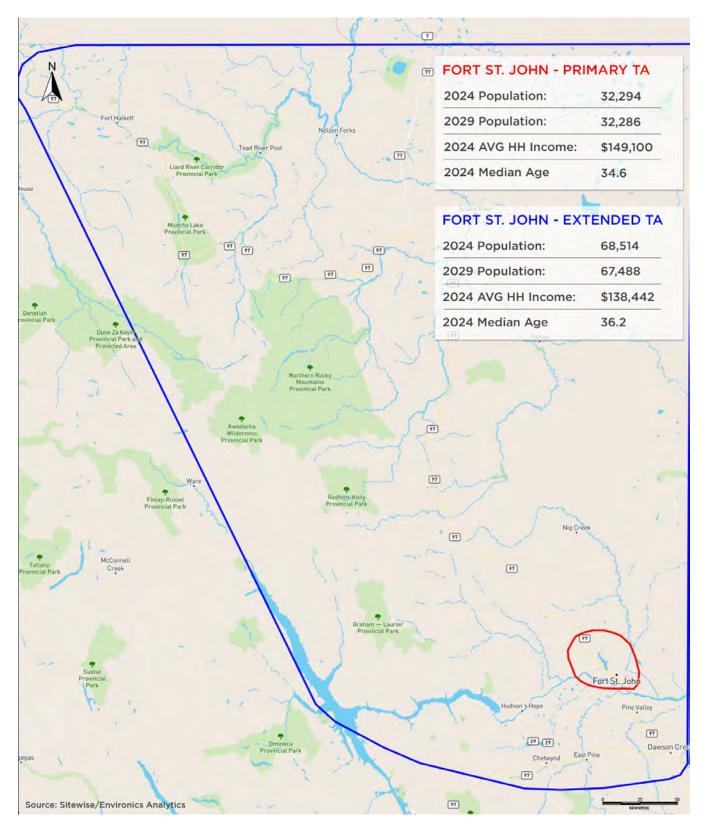

### TRADE AREA MAP

This document/email has been prepared by Sitings Realty Ltd. for advertising and general information only. Although information contained herein is from sources we believe reliable, Sitings Realty Ltd. makes no guarantees, representations or warranties of any kind, expressed or implied, regarding the information including, but not limited to, warranties of content, accuracy and reliability. This document/email is subject to errors and omissions and any interested party should undertake their own inquiries as to the accuracy of the information. Sitings Realty Ltd. excludes unequivocally all inferred or implied terms, conditions and warranties arising out of this document and excludes all liability for loss and damages arising there from All areas, measurements and dimension herein are approximate interested parties/trenant are to verify measurements if important to them. This document/email is on an inducement recorresontation.

# PROJECT SUMMARY

Fort St. John is the largest city in Northeastern BC. The city is BC's Energy Capital, and is known locally as the "Energetic City", which references Fort St. John's large resources of oil, natural gas, forestry, and agriculture industries. It is home to approximately 32,294 residents in the immediate trade area. Fort St. John supports an extended trading area of more than 69,000 people. Fort St. John Crossing is ideally located on the intersection of 112th Street and Alaska Highway boasting vehicle traffic count of 17,703 VPD and excellent visibility with over 425 feet of highway frontage.

# DEMOGRAPHICS

|                         | 1 KM      | 5 KM      | PRIMARY<br>TA | EXTENDED<br>TA |
|-------------------------|-----------|-----------|---------------|----------------|
| 2024 Population         | 2,166     | 25,401    | 32,294        | 68,514         |
| 2029 Population         | 2,219     | 25,592    | 32,286        | 67,488         |
| 2024 Daytime Population | 3,882     | 26,095    | 32,701        | 67,723         |
| 2024 Average HH Income  | \$133,697 | \$144,060 | \$149,100     | \$138,442      |