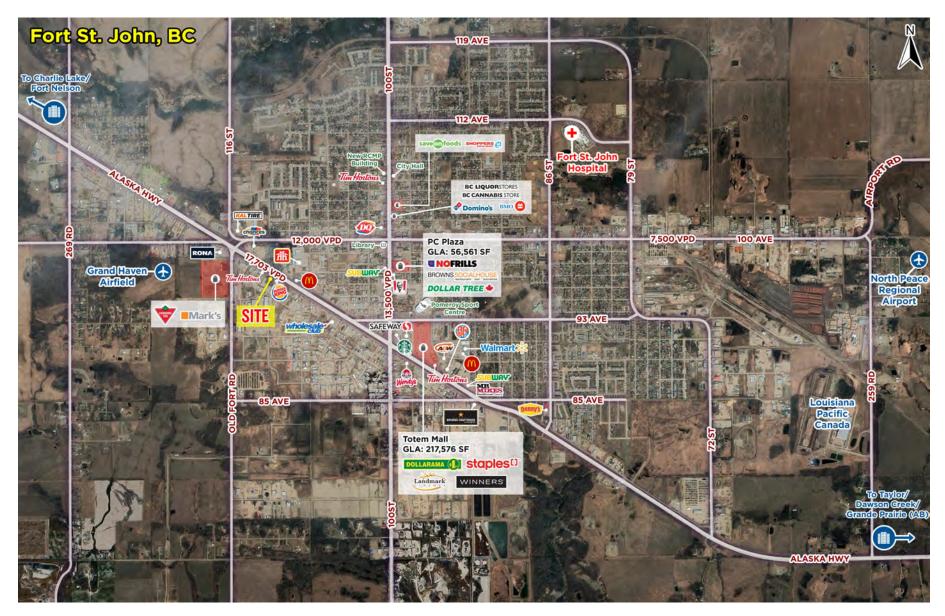

# AERIAL

This document/email has been prepared by Sitings Realty Ltd. for advertising and general information only. Although information contained herein is from sources we believe reliable, Sitings Realty Ltd. makes no guarantees, representations or waranties of any kind, expressed or implied, regarding the information including, but not limited to, waranties of content, accuracy and reliability. This document/email is subject to errors and omissions and amy interested parity should undertake their own inquiries as to the accuracy of the information. Sitings Realty Ltd. excludes unequivocally all inferred or implied remms, conditions and waranties arising out of this document and excludes all liability for loss and damages arising there from. All areas, measurements and dimension herein are approximate, interested parties/tenant are to verify measurements if important to them. This document/email is not an inducement representation.

# PROJECT SUMMARY

Fort St. John is the largest city in Northeastern BC. The city is BC's Energy Capital, and is known locally as the "Energetic City", which references Fort St. John's large resources of oil, natural gas, forestry, and agriculture industries. It is home to approximately 32,294 residents in the immediate trade area. Fort St. John supports an extended trading area of more than 69,000 people. Fort St. John Crossing is ideally located on the intersection of 112th Street and Alaska Highway boasting vehicle traffic count of 17,703 VPD and excellent visibility with over 425 feet of highway frontage.

# **AREA TENANTS**

- Traffic Count: Alaska Hwy: 17,703 VPD
- Contact Listing Agent for Rates