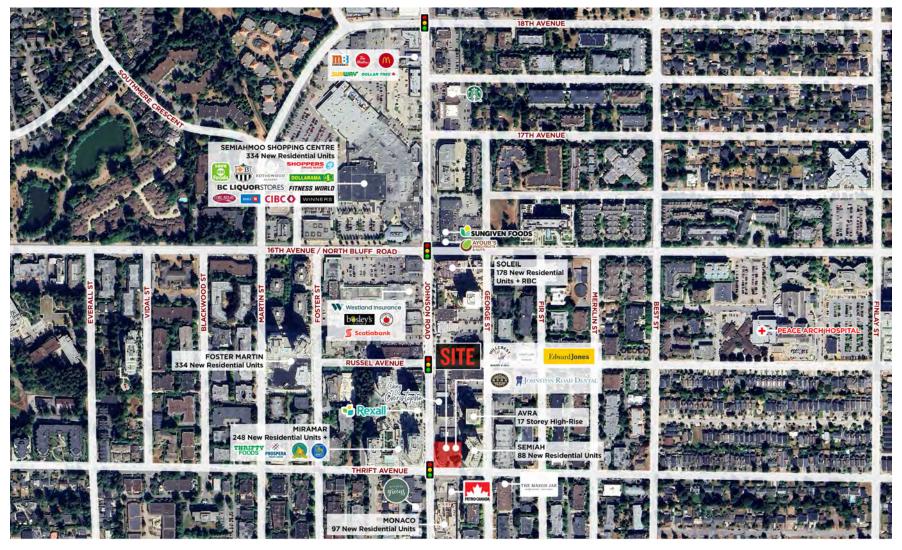

#### PROJECT SUMMARY

Opportunity to lease an improved retail unit centrally located in White Rock on the NE corner of Johnston Rd and Thrift Ave. Saltaire is a mixed-use building with ground floor retail and 36 residential units above. The retail unit available offers excellent frontage on Johnston Rd, the main N/S connector through White Rock-to-South Surrey, and ample retail parking. In addition, traffic to Saltaire is further driven by rapid residential growth in the immediate area, including Miramar Village Phase II across the street (248 residential units & new Thrifty Foods now open), Semiah next door (88 new residential units), Foster Martin (334 residential units), Soleil (178 new residential units), Monaco (97 future units), and future high-density re-development plans for Semiahmoo Mall nearby.

### **AREA TENANTS**