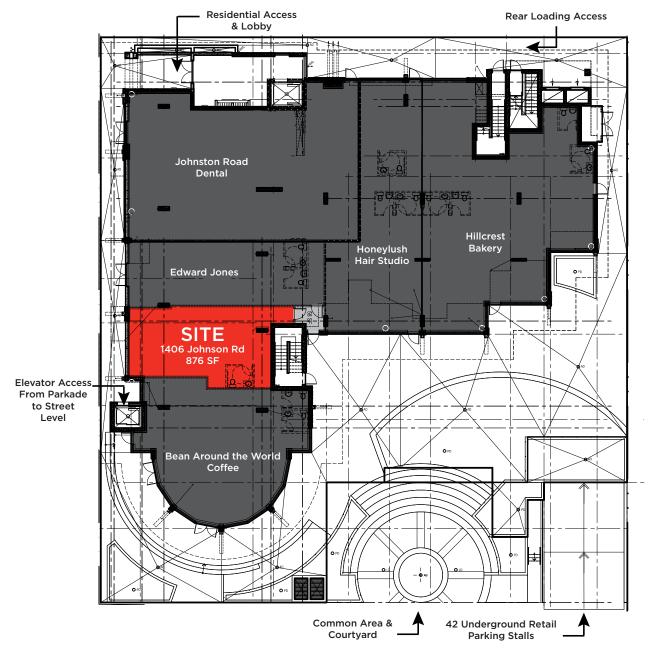

ent for Base Rent

### **AREA TENANTS**















#### **DEMOGRAPHICS**

| Drive Time                         | 5 MIN     | 10 MIN    | 15 MIN    | WHITE<br>ROCK CSD |
|------------------------------------|-----------|-----------|-----------|-------------------|
| 2023 Population                    | 43,394    | 109,604   | 161,202   | 23,726            |
| 2028 Populations Projections       | 47,383    | 121,630   | 174,262   | 25,809            |
| 2023 Average HH Income             | \$113,114 | \$136,202 | \$141,610 | \$118,281         |
| 2028 Average HH Income Projections | \$130,100 | \$159,026 | \$164,882 | \$135,051         |

#### CONTACT

#### **NANCY BAYLY**

Personal Real Estate Corporation Sitings Realty Ltd 604.628.2580

nancy@sitings.ca



## SITE PLAN

JOHNSTON ROAD



THRIFT AVENUE

# **FLOOR PLAN**





# **PHOTOS**