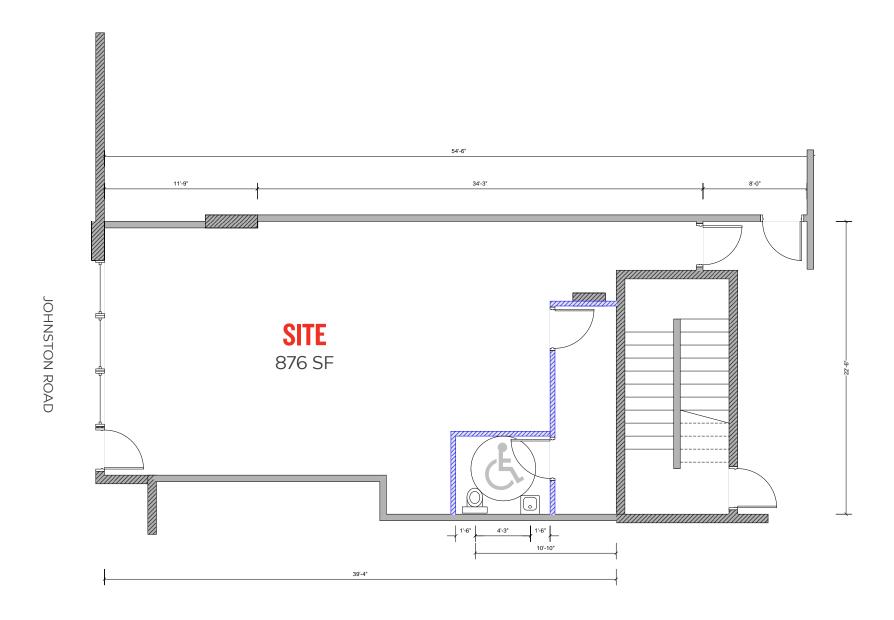

# **FLOOR PLAN**

#### **DETAILS**

Unit 1406: 876 SF

High Exposure Frontage on Johnston Road

Available: August 31, 2025

Additional Rent: \$15.74 PSF + Management Fee (5% of Base Rent & CAM)

42 Underground Parking Stalls for Retail Parking: