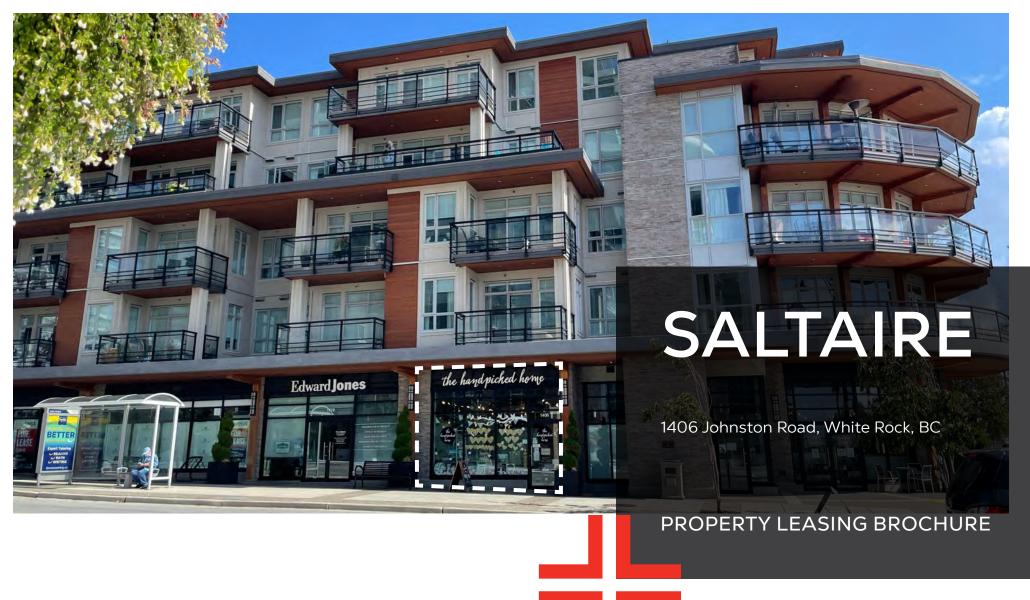

#### PROJECT SUMMARY

Opportunity to lease an improved retail unit centrally located in White Rock on the NE corner of Johnston Rd and Thrift Ave. Saltaire is a mixed-use building with ground floor retail and 36 residential units above. The retail unit available offers excellent frontage on Johnston Rd, the main N/S connector through White Rock-to-South Surrey, and ample retail parking. In addition, traffic to Saltaire is further driven by rapid residential growth in the immediate area, including Miramar Village Phase II across the street (248 residential units & new Thrifty Foods now open), Semiah next door (88 new residential units), Foster Martin (334 residential units), Soleil (178 new residential units), Monaco (97 future units), and future high-density re-development plans for Semiahmoo Mall nearby.

#### **DETAILS**

Unit 1406: 876 SF

High Exposure Frontage on Johnston Road

Available: August 31, 2025

Additional Rent: \$15.74 PSF + Management Fee (5% of Base Rent & CAM)

42 Underground Parking Stalls for Retail Parking: