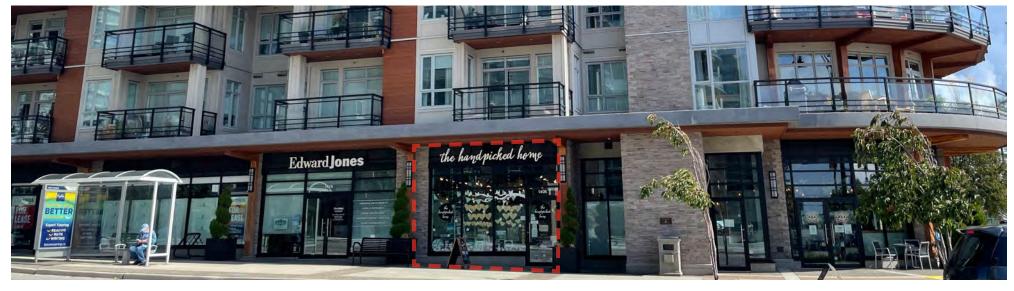

#### PROJECT SUMMARY

Opportunity to lease an improved retail unit centrally located in White Rock on the NE corner of Johnston Rd and Thrift Ave. Saltaire is a mixed-use building with ground floor retail and 36 residential units above. The retail unit available offers excellent frontage on Johnston Rd, the main N/S connector through White Rock-to-South Surrey, and ample retail parking. In addition, traffic to Saltaire is further driven by rapid residential growth in the immediate area, including Miramar Village Phase II across the street (248 residential units & new Thrifty Foods now open), Semiah next door (88 new residential units), Foster Martin (334 residential units), Soleil (178 new residential units), Monaco (97 future units), and future high-density re-development plans for Semiahmoo Mall nearby.

#### **DETAILS**

Unit 1406: 876 SF

High Exposure Frontage on Johnston Road

Available: August 31, 2025

Additional Rent: \$15.74 PSF + Management Fee (5% of Base Rent & CAM)

42 Underground Parking Stalls for Retail Parking:

# **PHOTOS**