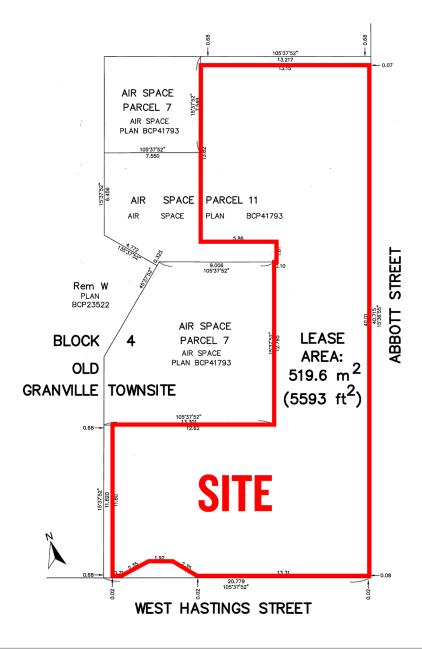

Rent: \$17.84 PSF (2023 est.)

# Contact Listing Agents for Rates

VIRTUAL TOUR

#### **AREA TENANTS**

















#### **DEMOGRAPHICS**

|                         | 500 M    | 1 KM      | 3 KM      | TRADE<br>AREA |
|-------------------------|----------|-----------|-----------|---------------|
| 2022 Population         | 7,911    | 25,220    | 162,307   | 330,525       |
| 2027 Population (Est.)  | 9,278    | 29,503    | 181,945   | 361,339       |
| 2022 Daytime Population | 31,689   | 97,679    | 298,404   | 330,525       |
| 2022 Average HH Income  | \$97,262 | \$108,573 | \$112,930 | \$119,762     |

#### **BRANDON SIBAL**

Associate Sitings Realty Ltd

604.628.2582 brandon@sitings.ca



### **AERIAL**





#### SITE PLAN



# FLOOR PLAN - 1,654 SF





# FLOOR PLAN - 5,593 SF





# **PHOTOS**



#### VIRTUAL TOUR







### **PHOTOS**