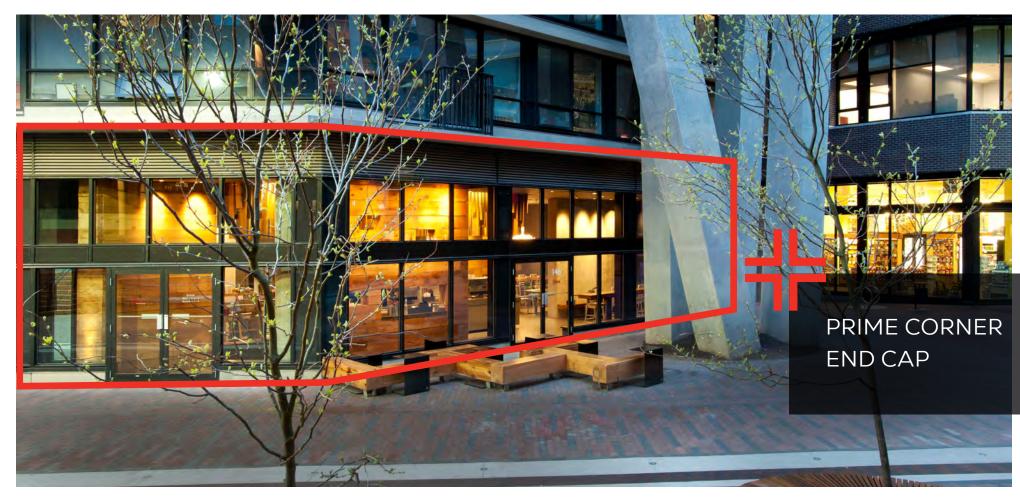

ROCHURE

SITINGS REALTY LTD.

SITINGS.CA / 604.684.6767 1595 – 650 West Georgia Street, Vancouver, BC V6B 4N8

# PROJECT SUMMARY

The iconic Woodward's building is located in Gastown, one of Vancouver's most recognizable and eclectic neighbourhoods known for its Victorian-styled buildings, rich history, and cobblestone side walks. This historic neighbourhood is home to some of the Lower Mainland's trendiest retailers and is an indisputable tourist destination. The Woodward's building is a mixed use project featuring 736 residential units, 50,000 SF of office space and 68,000 SF of retail space. Anchor tenants include Nesters Market, London Drugs, SFU (Vancouver) Campus, and TD Bank. This site acts as a community hub, featuring a 12,000 SF public atrium which holds several monthly events.







#### **DETAILS**

# Size: 1,654 SF (Available immediately)

# Size: 5,593 SF ( Available September 1st, 2024)

Parking: Street Parking & 538 Parking Stalls in Multi-Level, Above Ground Parkade Across Street

# Additional Rent: \$17.84 PSF (2023 est.)

# Contact Listing Agents for Rates

VIRTUAL TOUR

#### **AREA TENANTS**

















#### **DEMOGRAPHICS**

|                         | 500 M    | 1 KM      | 3 KM      | TRADE<br>AREA |
|-------------------------|----------|-----------|-----------|---------------|
| 2022 Population         | 7,911    | 25,220    | 162,307   | 330,525       |
| 2027 Population (Est.)  | 9,278    | 29,503    | 181,945   | 361,339       |
| 2022 Daytime Population | 31,689   | 97,679    | 298,404   | 330,525       |
| 2022 Average HH Income  | \$97,26