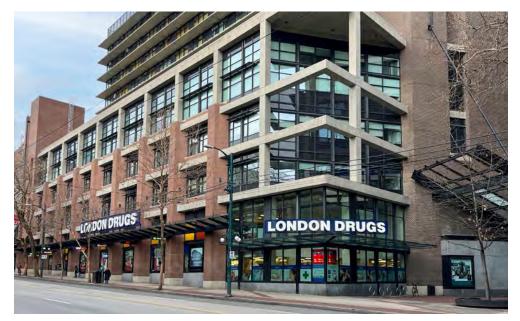

# PROJECT SUMMARY

The iconic Woodward's building is located in Gastown, one of Vancouver's most recognizable and eclectic neighbourhoods known for its Victorian-styled buildings, rich history, and cobblestone side walks. This historic neighbourhood is home to some of the Lower Mainland's trendiest retailers and is an indisputable tourist destination. The Woodward's building is a mixed use project featuring 736 residential units, 50,000 SF of office space and 68,000 SF of retail space. Anchor tenants include Nesters Market, London Drugs, SFU (Vancouver) Campus, and TD Bank. This site acts as a community hub, featuring a 12,000 SF public atrium which holds several monthly events.

#### **AREA TENANTS**