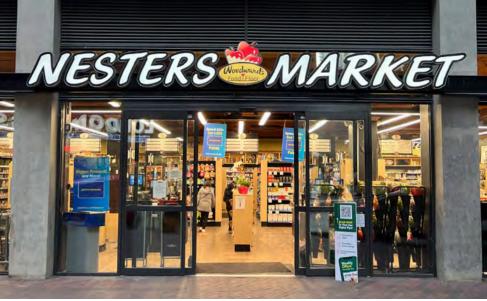

# PROJECT SUMMARY

The iconic Woodward's building is located in Gastown, one of Vancouver's most recognizable and eclectic neighbourhoods known for its Victorian-styled buildings, rich history, and cobblestone side walks. This historic neighbourhood is home to some of the Lower Mainland's trendiest retailers and is an indisputable tourist destination. The Woodward's building is a mixed use project featuring 736 residential units, 50,000 SF of office space and 68,000 SF of retail space. Anchor tenants include Nesters Market, London Drugs, SFU (Vancouver) Campus, and TD Bank. This site acts as a community hub, featuring a 12,000 SF public atrium which holds several monthly events.

#### **AREA TENANTS**