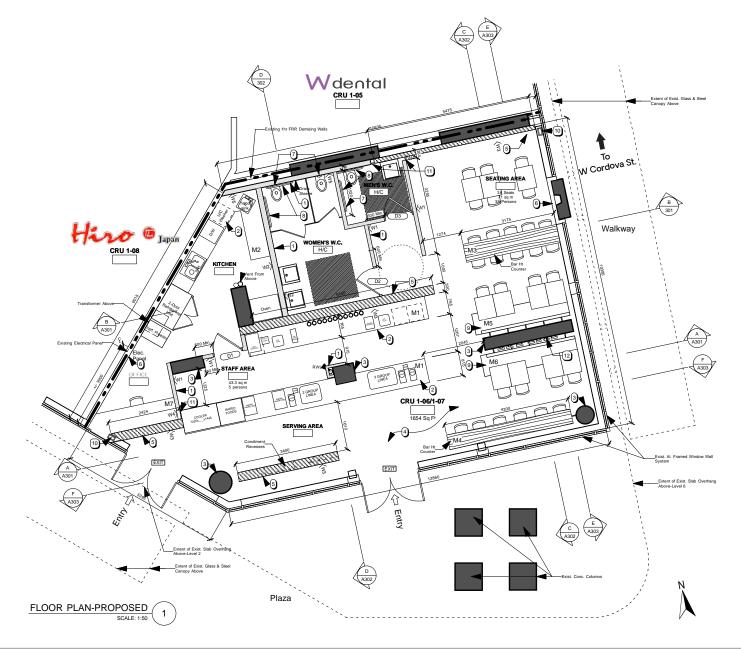

e Across Street

# Additional Rent: \$17.84 PSF (2023 est.)

# Contact Listing Agents for Rates

VIRTUAL TOUR

#### **AREA TENANTS**

















#### **DEMOGRAPHICS**

|                         | 500 M    | 1 KM      | 3 KM      | TRADE<br>AREA |
|-------------------------|----------|-----------|-----------|---------------|
| 2022 Population         | 7,911    | 25,220    | 162,307   | 330,525       |
| 2027 Population (Est.)  | 9,278    | 29,503    | 181,945   | 361,339       |
| 2022 Daytime Population | 31,689   | 97,679    | 298,404   | 330,525       |
| 2022 Average HH Income  | \$97,262 | \$108,573 | \$112,930 | \$119,762     |

#### **BRANDON SIBAL**

Associate Sitings Realty Ltd

604.628.2582 brandon@sitings.ca



### **AERIAL**





#### SITE PLAN



# FLOOR PLAN - 1,654 SF





# FLOOR PLAN - 5,593 SF





# **PHOTOS**



#### VIRTUAL TOUR







### **PHOTOS**