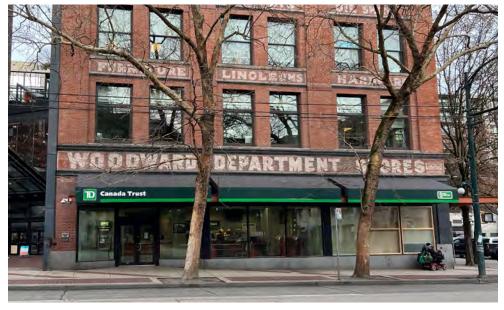

# PROJECT SUMMARY

The iconic Woodward's building is located in Gastown, one of Vancouver's most recognizable and eclectic neighbourhoods known for its Victorian-styled buildings, rich history, and cobblestone side walks. This historic neighbourhood is home to some of the Lower Mainland's trendiest retailers and is an indisputable tourist destination. The Woodward's building is a mixed use project featuring 736 residential units, 50,000 SF of office space and 68,000 SF of retail space. Anchor tenants include Nesters Market, London Drugs, SFU (Vancouver) Campus, and TD Bank. This site acts as a community hub, featuring a 12,000 SF public atrium which holds several monthly events.

# **PHOTOS**