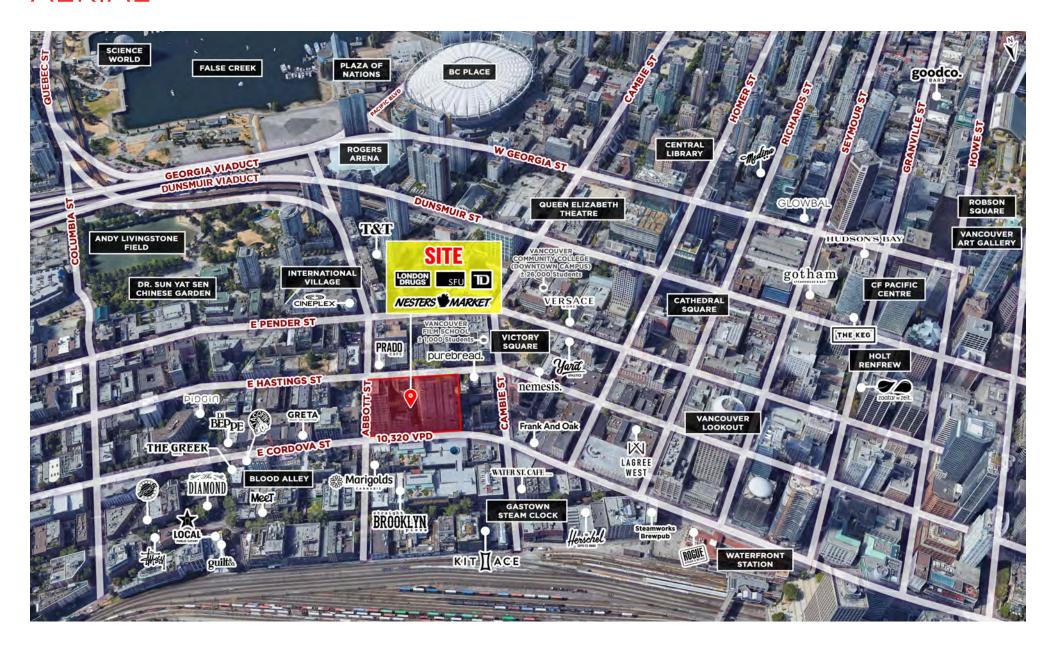

king Stalls in Multi-Level, Above Ground Parkade Across Street

# Additional Rent: \$17.84 PSF (2023 est.)

# Contact Listing Agents for Rates

VIRTUAL TOUR

#### **AREA TENANTS**

















#### **DEMOGRAPHICS**

|                         | 500 M    | 1 KM      | 3 KM      | TRADE<br>AREA |
|-------------------------|----------|-----------|-----------|---------------|
| 2022 Population         | 7,911    | 25,220    | 162,307   | 330,525       |
| 2027 Population (Est.)  | 9,278    | 29,503    | 181,945   | 361,339       |
| 2022 Daytime Population | 31,689   | 97,679    | 298,404   | 330,525       |
| 2022 Average HH Income  | \$97,262 | \$108,573 | \$112,930 | \$119,762     |

#### **BRANDON SIBAL**

Associate Sitings Realty Ltd

604.628.2582 brandon@sitings.ca



### **AERIAL**





#### SITE PLAN



# FLOOR PLAN - 1,654 SF





# FLOOR PLAN - 5,593 SF





# **PHOTOS**



#### VIRTUAL TOUR







### **PHOTOS**