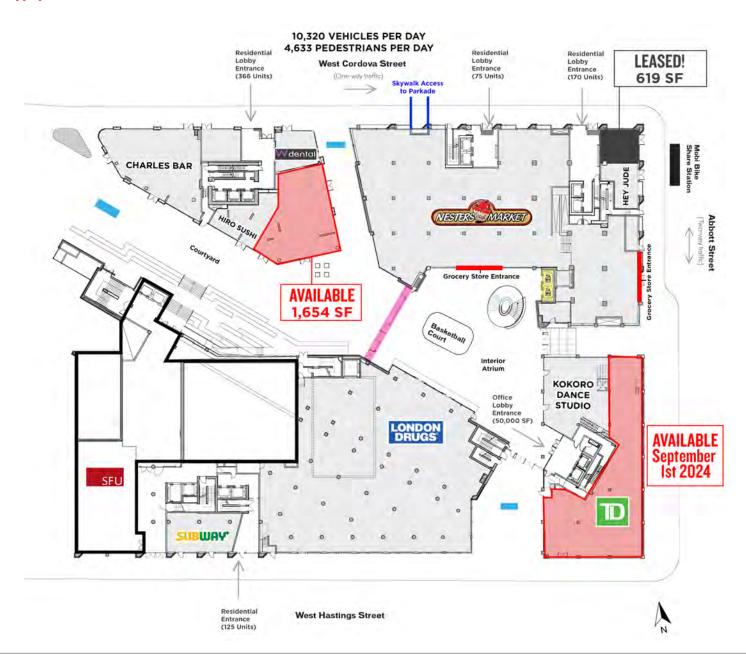

-Level, Above Ground Parkade Across Street

# Additional Rent: \$17.84 PSF (2023 est.)

# Contact Listing Agents for Rates

VIRTUAL TOUR

#### **AREA TENANTS**

















#### **DEMOGRAPHICS**

|                         | 500 M    | 1 KM      | 3 KM      | TRADE<br>AREA |
|-------------------------|----------|-----------|-----------|---------------|
| 2022 Population         | 7,911    | 25,220    | 162,307   | 330,525       |
| 2027 Population (Est.)  | 9,278    | 29,503    | 181,945   | 361,339       |
| 2022 Daytime Population | 31,689   | 97,679    | 298,404   | 330,525       |
| 2022 Average HH Income  | \$97,262 | \$108,573 | \$112,930 | \$119,762     |

#### **BRANDON SIBAL**

Associate Sitings Realty Ltd

604.628.2582 brandon@sitings.ca



### **AERIAL**





#### SITE PLAN



# FLOOR PLAN - 1,654 SF





# FLOOR PLAN - 5,593 SF





# **PHOTOS**



#### VIRTUAL TOUR







### **PHOTOS**