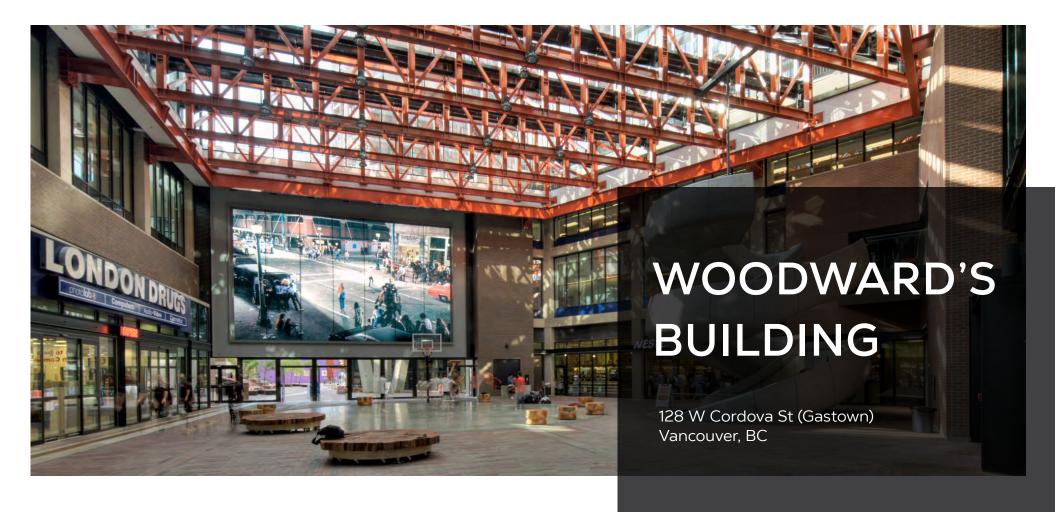

# PROJECT SUMMARY

The iconic Woodward's building is located in Gastown, one of Vancouver's most recognizable and eclectic neighbourhoods known for its Victorian-styled buildings, rich history, and cobblestone side walks. This historic neighbourhood is home to some of the Lower Mainland's trendiest retailers and is an indisputable tourist destination. The Woodward's building is a mixed use project featuring 736 residential units, 50,000 SF of office space and 68,000 SF of retail space. Anchor tenants include Nesters Market, London Drugs, SFU (Vancouver) Campus, and TD Bank. This site acts as a community hub, featuring a 12,000 SF public atrium which holds several monthly events.