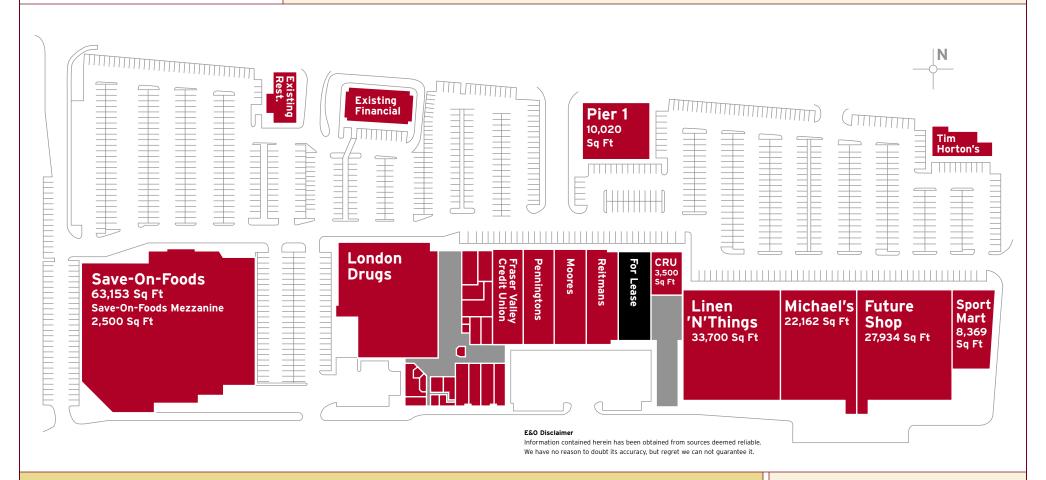

## Development Siteplan West Oaks Mall

#### **Tenants**

- Save-On-Foods
- Future Shop
- London Drugs • Michael's Arts & Crafts
- Linen'N'Things
- Sport Mart • Tim Hortons
- Pier 1 Imports Moores
- Penningtons