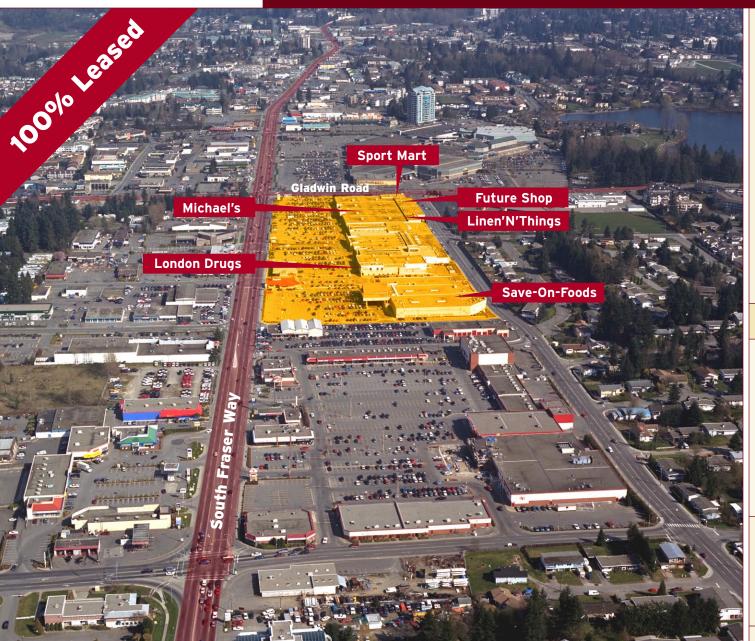

#### **Description**

264,000 square foot redevelopment in the heart of Abbotsford, BC. This mall has been transformed into an exciting Power Centre anchored by Save-On-Foods, London Drugs, Future Shop, Linen'N'Things and Michael's Arts & Crafts. This is a rare opportunity for big box and junior box retailers to locate at the busiest intersection in Abbotsford.

#### Location

West Oaks Mall is located at the intersection of South Fraser Way and Gladwin Road, in the centre of Abbotsford Town Centre.

#### **Tenants**

- Save-On-Foods
- Future Shop
- London Drugs • Michael's Arts & Crafts
- Linen'N'Things
- Sport Mart • Tim Hortons
- Pier 1 Imports Moores
- Penningtons