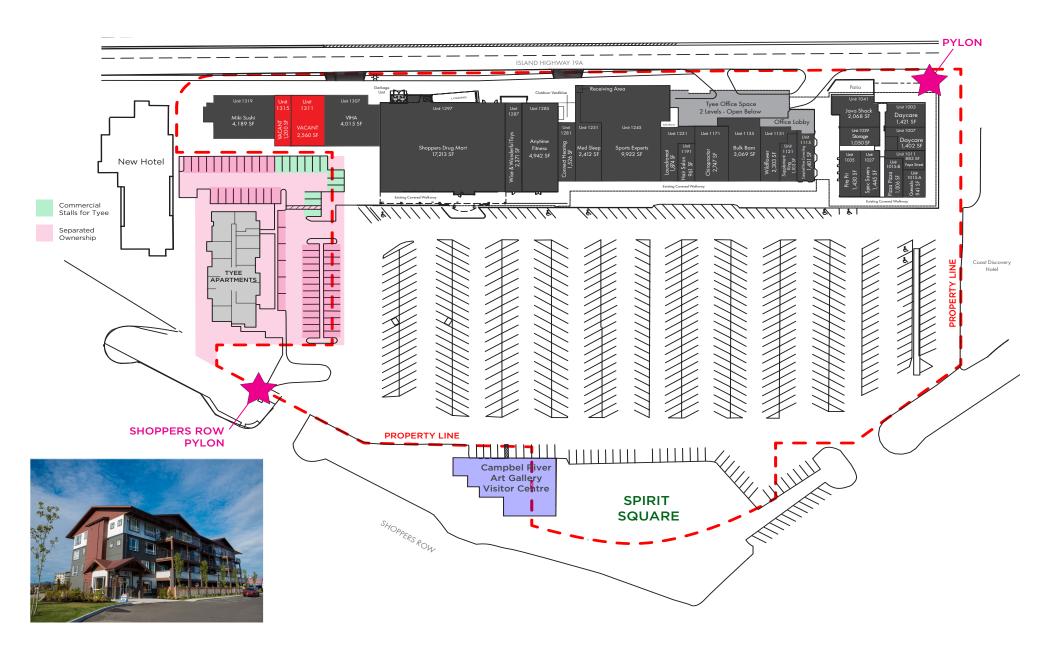

### **EXISTING TENANTS**

#### **PYLON** SHOPPERS ROW

#### PYLON **ISLAND HWY**

#### **MUNICIPAL ADDRESS**

MALL: 1111 Shoppers Row, Campbell River, BC V9W 2C7 OFFICES: 1100 Island Hwy, Campbel River, BC V9W 8C6

ZONING

**TOTAL GLA** 

91,608 SF C-1