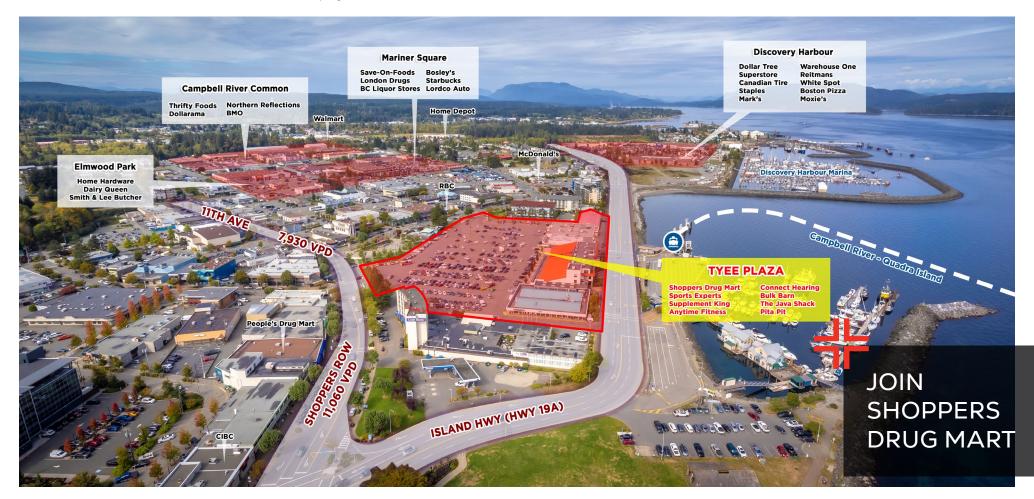

# **PROJECT SUMMARY**

The Tyee Plaza Shopping Centre is located in the heart of downtown Campbell River, British Columbia. Strategically stationed directly across Island Highway from the Ferry Terminal, this location provides a unique opportunity to serve a trade area of 65,785 people, along with traffic volumes of 11,060 vehicles and ferry ridership of 1,960 per day.

- Campbell River is considered the economic gateway to North Vancouver Island and is in the midst of an economic upswing with major investments being directed towards the city's capital improvement projects.
- · Some of these projects include Campbell River's Downtown Revitalization, the North Island Hospital Project, and the John Hart Power Generating Station Replacement Project.
- · Recent tenants to join Tyee Plaza include: Anytime Fitness, Fin Crust Pizza, Supplement King, Campbell River CoWorking, Med Sleep & Connect Hearing.