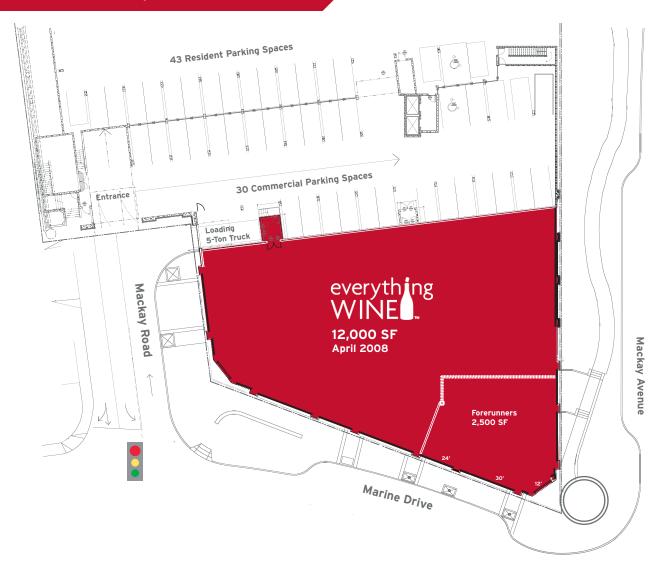

### TENANTS AREA TENANTS

everything WINE

#### Location

The property is located on the North East corner of Marine Drive & MacKay Ave.