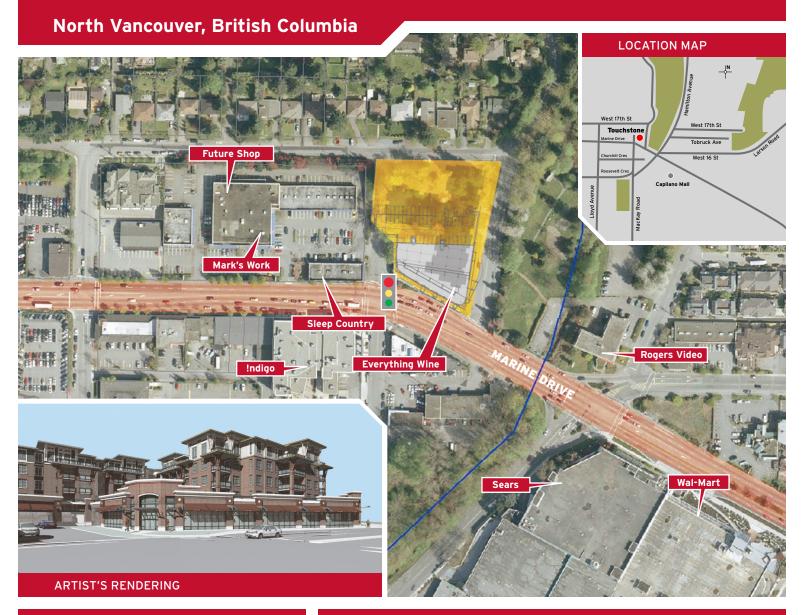

# Touchstone

North Vancouver, British Columbia

#### Location

The property is located on the North East corner of Marine Drive & MacKay Ave.

#### **Traffic Counts**

Marine Drive 31,820 vpd Hamilton Ave 13,103 vpd