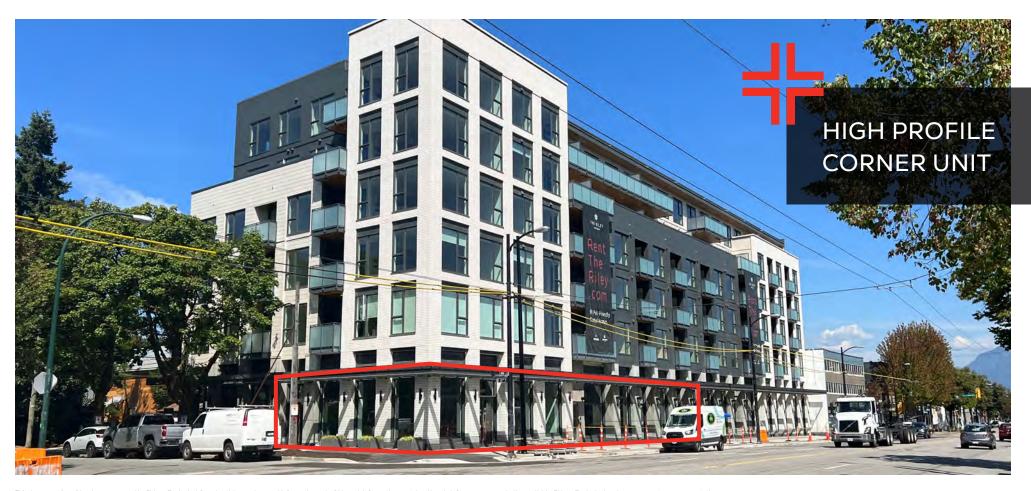

# PROJECT SUMMARY

Welcome to The Riley, a mixed-use development brought to you by Strand and Locarno, perfectly situated along the lively Main Street corridor. This project consists of 89 market rental homes and offers excellent prospects for ground floor retail spaces. Ideally located at the intersection of Main Street and East 32nd Avenue, The Riley enjoys a prime location, heavy foot traffic and everyday conveniences within easy walking distance. It's just minutes away from the King Edward Canada Line Station and a short transit ride from Downtown, Mount Pleasant, and Olympic Village.

- Prominent location on Main Street
- 15,168 population within 1 km
- Class-B loading bay with rear access to each CRU
- Convenient access to commercial parking from CRU's via a dedicated commercial parking elevator

604.684.6767 2

18' ceiling height

This document/email has been prepared by Sitings Realty Ltd. for advertising and general information only. Although information contained herein is from sources we believe reliable, Sitings Realty Ltd. makes no guarantees, representations or warranties of any kind, expressed or inplied, regarding the information including, but not limited to, warranties of content, accuracy and reliability. This document/email is subject to errors and omisinested party should undertake their own inquiries as to the accuracy of the information. Sitings Realty Ltd. excludes unequivocally all inferred or implied terms, conditions and warrantes arising out of this document and excludes all liability for loss and damages arising there from. All areas, measurements and dimension herein are approximate, interested party iservents if important to them. This document/email is not an inducement representation.