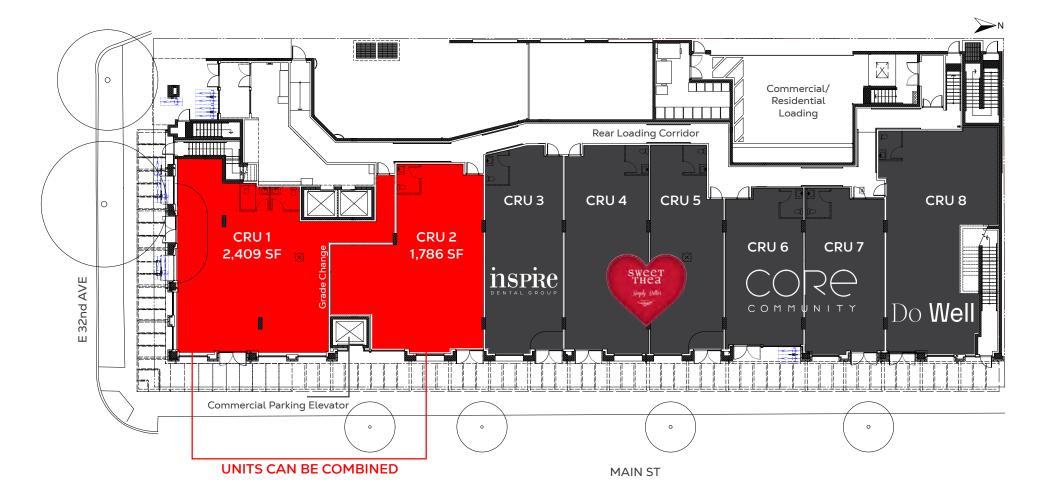

# DETAILS

#### Available spaces:

- ✤ <u>CRU 2:</u> 1,786 SF
- ✤ Units can be combined for 4,195 SF
- Base rent: Contact Listing Agent
- ✤ Additional rent: \$23.53 PSF

- Commercial parking: 30 underground stalls, with convenient access to commercial parking from CRU's via a dedicated commercial parking elevator
- + <u>Available:</u> Immediately
- + Ventilation shaft for kitchen exhaust available for CRU 1

### SITE PLAN

604.684.6767 4