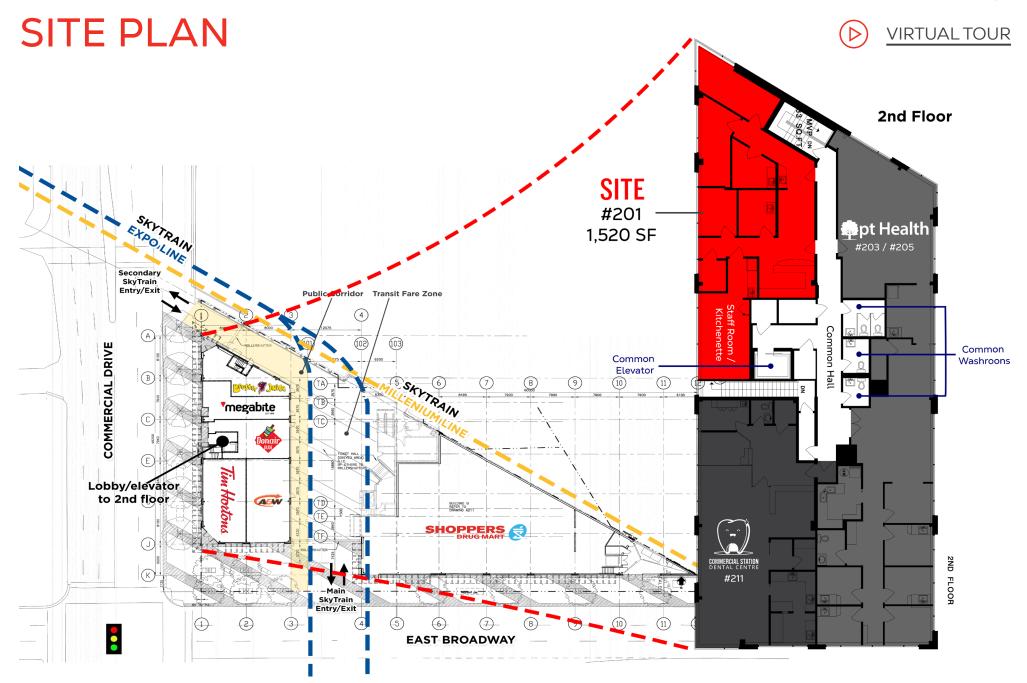

### DETAILS

╬

+ Unit #201: 1,520 SF **Base Rent: Contact Listing Agent** # + 2nd Floor with exposure on Commercial Dr # Currently fixtured for medical office + Additional Rent: \$21.23 PSF (CAM: \$15.14 PSF + Tax: \$6.09 PSF) + Available immediately Elevator/stair access through common lobby ╬ Zoning: CD-1 (250) - CLICK HERE off Commercial Dr. # 🕂 Expo & Millenium SkyTrain Interchange Common washrooms on floor

### **AREA TENANTS**

**VIRTUAL TOUR** 