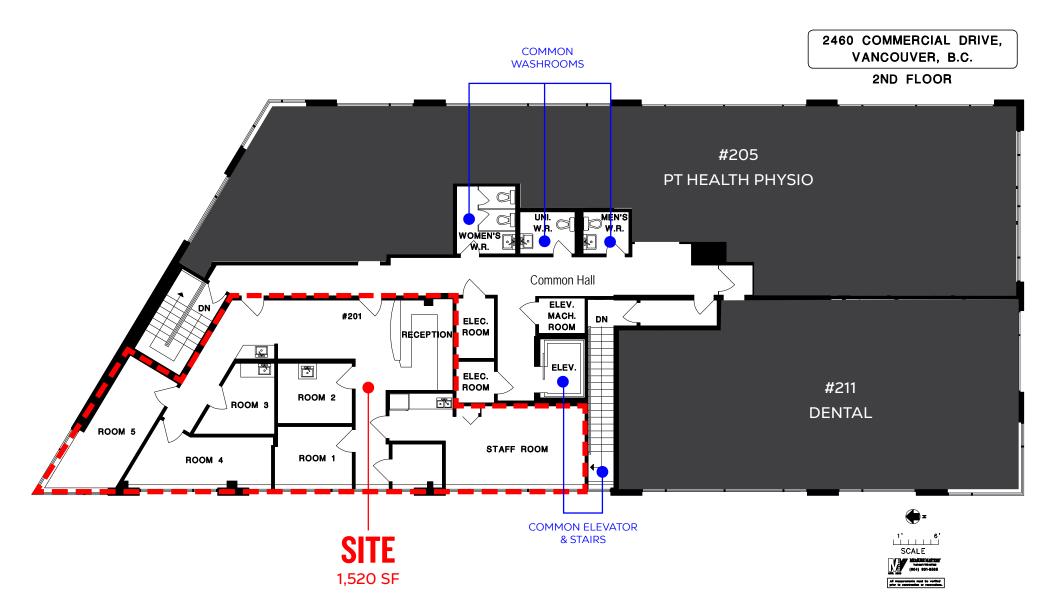

### DETAILS

╬

+ Unit #201: 1,520 SF **Base Rent: Contact Listing Agent** # + 2nd Floor with exposure on Commercial Dr # Currently fixtured for medical office + Additional Rent: \$21.23 PSF (CAM: \$15.14 PSF + Tax: \$6.09 PSF) + Available immediately Elevator/stair access through common lobby ╬ Zoning: CD-1 (250) - CLICK HERE off Commercial Dr. # 🕂 Expo & Millenium SkyTrain Interchange Common washrooms on floor

 $\triangleright$ 

╬ Available: Immediately