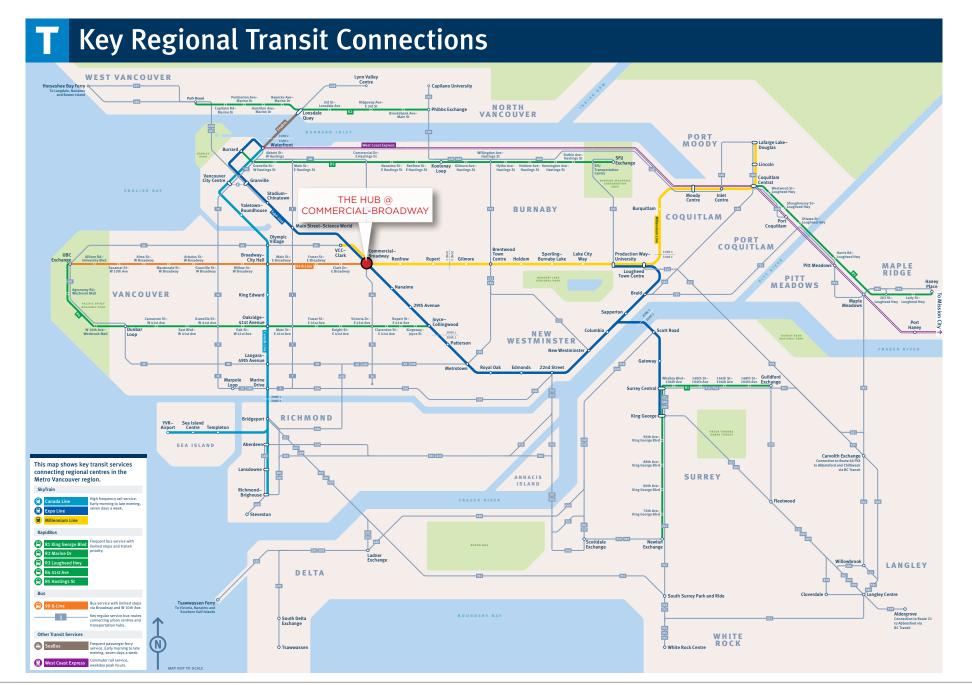

## PROJECT SUMMARY

Rare opportunity to secure 2nd floor commercial at "The Hub" located at the Commercial-Broadway SkyTrain Station, one of the busiest stations on the network with over 90,000 daily trips on the Expo and Millennium Lines and 60,000 daily bus trips using the 99 B-Line and other frequent transit bus routes. The available unit is located on the 2nd floor of the north station house and benefits from direct exposure to SkyTrain riders and pedestrian/vehicle traffic on Commercial and Broadway. Co-tenants include Shoppers Drug Mart, A&W, Dental, PT Physio, and Tim Hortons. This SkyTrain station forms the "hub" of the Commercial-Broadway Station Precinct Plan developed by the City of Vancouver which calls for a new civic plaza as part of a renewed Safeway site with ground-floor commercial uses and new housing in buildings ranging from 12 to 24 storeys. In addition, this node is central hub for medical offices/services.