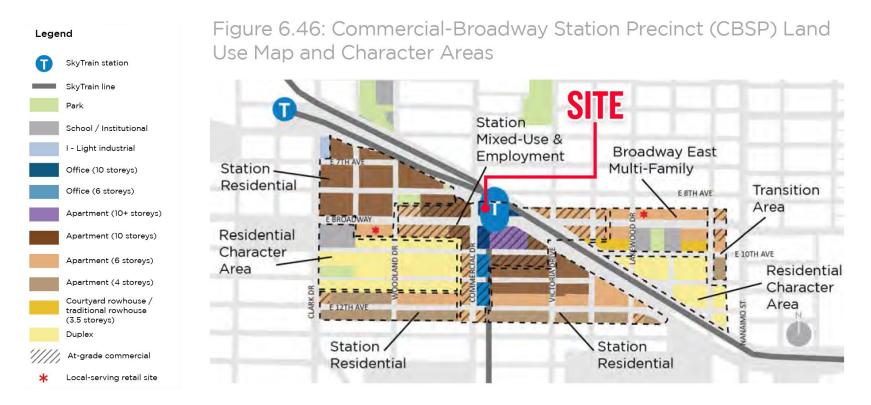

#### AREA MAP: GRANDVIEW - WOODLAND AREA PLAN

The OCP plan surrounding the site envisions a vibrant mixed-use community centered around the SkyTrain Station. Key features include:

- Create a new social heart for the community with a new civic plaza as part of a renewed Safeway site with ground-floor commercial uses and new housing in buildings randing from 12 to 24 storeys.
- Near the station, allow mixed-use and mixed-tenure buildings ranging from 6 to 10 storeys.
- Create new office space close to the rapid transit station.

Through the lifespan of the overall Grandview Woodland Area Plan, it is anticipated that the policies and management strategies set out will result in population growth of about 9,500 people by 2041. This represents a 28% increase to the community's current population. The plan anticipates the development of an additional 2,800 units of rental housing (1,400 units of non-market housing as well an estimated 1,400 units of new secured market rental housing). More than one-third of all new housing supply will be suitable for families.