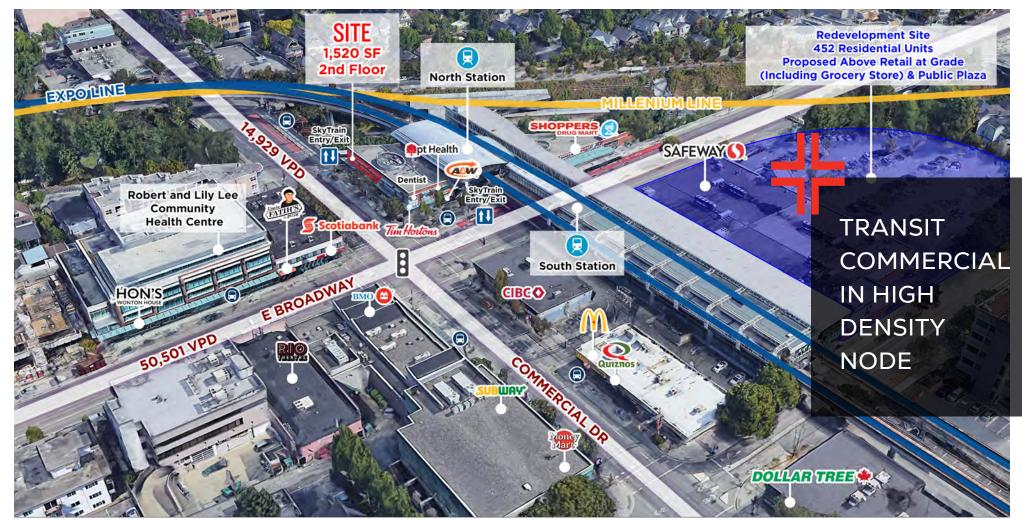

## PROJECT SUMMARY

Rare opportunity to secure 2nd floor commercial at "The Hub" located at the Commercial-Broadway SkyTrain Station, one of the busiest stations on the network with over 90,000 daily trips on the Expo and Millennium Lines and 60,000 daily bus trips using the 99 B-Line and other frequent transit bus routes. The available unit is located on the 2nd floor of the north station house and benefits from direct exposure to SkyTrain riders and pedestrian/vehicle traffic on Commercial and Broadway. Co-tenants include Shoppers Drug Mart, A&W, Dental, PT Physio, and Tim Hortons. This SkyTrain station forms the "hub" of the Commercial-Broadway Station Precinct Plan developed by the City of Vancouver which calls for a new civic plaza as part of a renewed Safeway site with ground-floor commercial uses and new housing in buildings ranging from 12 to 24 storeys. In addition, this node is central hub for medical offices/services.

### DETAILS

╬

+ Unit #201: 1,520 SF **Base Rent: Contact Listing Agent** # + 2nd Floor with exposure on Commercial Dr # Currently fixtured for medical office + Additional Rent: \$21.23 PSF (CAM: \$15.14 PSF + Tax: \$6.09 PSF) + Available immediately Elevator/stair access through common lobby ╬ Zoning: CD-1 (250) - CLICK HERE off Commercial Dr. # 🕂 Expo & Millenium SkyTrain Interchange Common washrooms on floor