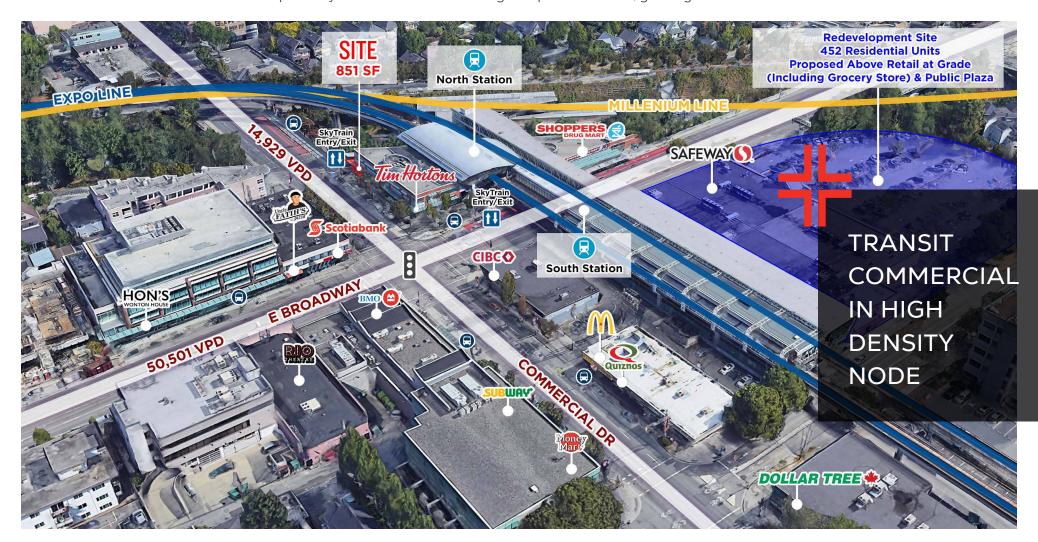

# PROJECT SUMMARY

Secure a coveted retail unit at "The Hub" at Commercial-Broadway SkyTrain Station, one of the top three busiest SkyTrain stations in the TransLink network. This SkyTrain station serves as a major interchange for the Expo and Millennium Lines and is a nexus for key bus routes, including the 99 B-Line to UBC. Positioned on the exterior of the north station house, the available unit boasts visibility to both SkyTrain passengers and the bustling foot and vehicle traffic on Commercial and Broadway. Join co-tenants like Shoppers Drug Mart, Tim Hortons, A&W, Donair Dude, and Megabite. This station anchors the Commercial-Broadway Station Precinct Plan, which calls for a new civic plaza as part of a renewed Safeway site with ground-floor commercial uses and new housing in buildings ranging from 12 to 24 storeys, ensuring a steady growth of the urban core. This retail opportunity offers access to a high-traffic area, perfectly suited for retailers looking to tap into a vibrant, growing market.

### DETAILS

| <ul> <li>♣ Unit #104: 851 SF</li> <li>♣ Dual storefront on Commercial Dr. &amp; SkyTrain Plaza</li> <li>♣ Currently fixtured for Food &amp; Beverage (no existing venting)</li> <li>♣ Available: Nov. 1st, 2024</li> </ul> | <ul> <li>♣ Rent:</li> <li>♣ Base Rent: Contact Listing Agent</li> <li>♣ Additional Rent: \$34.04 PSF (2024 est.)</li> </ul> |
|----------------------------------------------------------------------------------------------------------------------------------------------------------------------------------------------------------------------------|-----------------------------------------------------------------------------------------------------------------------------|
| Loning: CD-1 (250) - <u>CLICK HERE</u>                                                                                                                                                                                     | 🕂 Expo & Millennium SkyTrain Interchange                                                                                    |
| AREATENANTS<br>SAFEWAY (). SHOPPERS (). Tim Hortons.                                                                                                                                                                       | <b>DOLLAR TREE * CoastalHealth</b> Robert and Lily Lee<br>CoastalHealth Community Health Centre                             |

### AREA FEATURES

3rd busiest SkyTrain station with over 8 million annual boardings

Major interchange for the Expo and Millennium Lines and key bus routes

Area plans call for medium-high density redevelopment surrounding the site