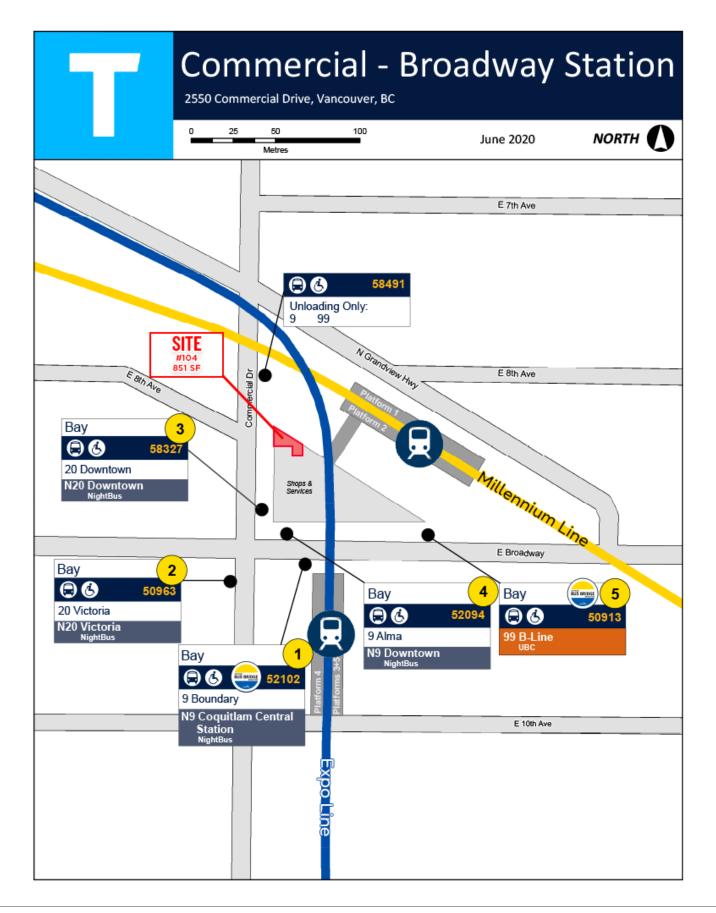

# PROJECT SUMMARY

Secure a coveted retail unit at "The Hub" at Commercial-Broadway SkyTrain Station, one of the top three busiest SkyTrain stations in the TransLink network. This SkyTrain station serves as a major interchange for the Expo and Millennium Lines and is a nexus for key bus routes, including the 99 B-Line to UBC. Positioned on the exterior of the north station house, the available unit boasts visibility to both SkyTrain passengers and the bustling foot and vehicle traffic on Commercial and Broadway. Join co-tenants like Shoppers Drug Mart, Tim Hortons, A&W, Donair Dude, and Megabite. This station anchors the Commercial-Broadway Station Precinct Plan, which calls for a new civic plaza as part of a renewed Safeway site with ground-floor commercial uses and new housing in buildings ranging from 12 to 24 storeys, ensuring a steady growth of the urban core. This retail opportunity offers access to a high-traffic area, perfectly suited for retailers looking to tap into a vibrant, growing market.

### AREA FEATURES

3rd busiest SkyTrain station with over 8 million annual boardings

Major interchange for the Expo and Millennium Lines and key bus routes

Area plans call for medium-high density redevelopment surrounding the site