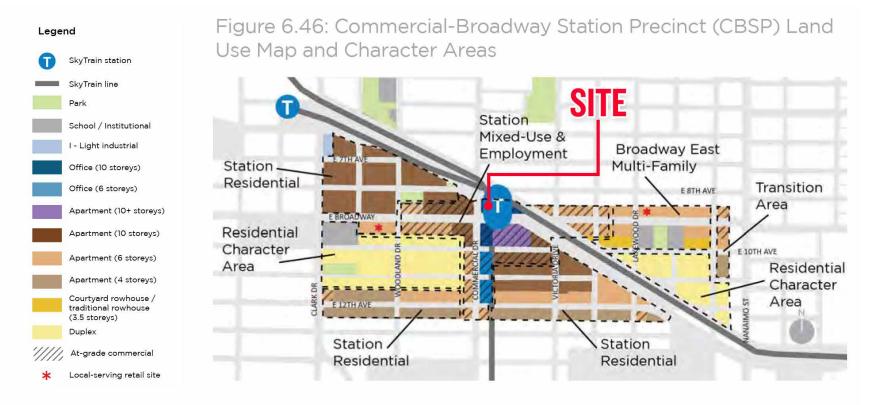

#### AREA MAP: GRANDVIEW - WOODLAND

The OCP plan surrounding the site envisions a vibrant mixed-use community centered around the SkyTrain Station. Key features include:

- Create a new social heart for the community with a new civic plaza as part of a renewed Safeway site with ground-floor commercial uses and new housing in buildings randing from 12 to 24 storeys.
- Near the station, allow mixed-use and mixed-tenure buildings ranging from 6 to 10 storeys.
- Create new office space close to the rapid transit station.