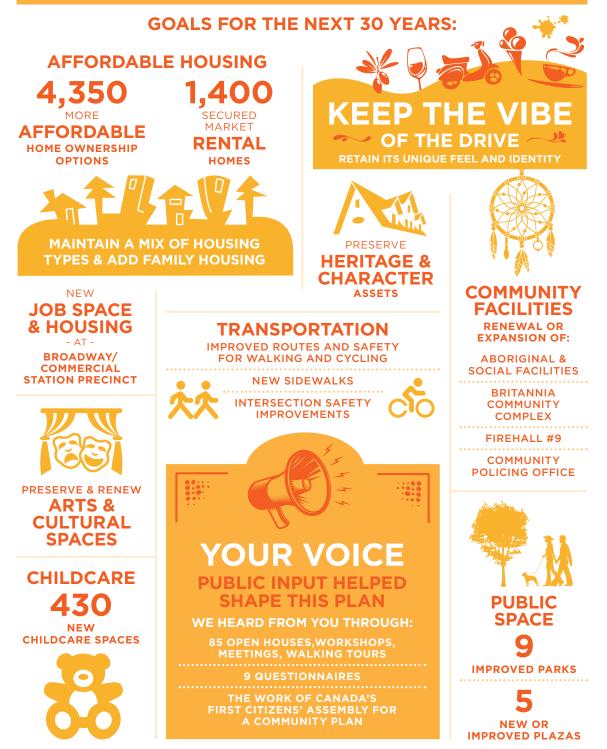

Through the lifespan of the overall Grandview Woodland Area Plan, it is anticipated that the policies and management strategies set out will result in population growth of about 9,500 people by 2041. This represents a 28% increase to the community's current population. The plan anticipates the development of an additional 2,800 units of rental housing (1,400 units of non-market housing as well an estimated 1,400 units of new secured market rental housing). More than one-third of all new housing supply will be suitable for families.

#### **Grandview-Woodland Community Plan**

An inclusive, thriving future for a unique, diverse community

This document/email has been prepared by Sitings Realty Ltd. for advertising and general information only. Although information contained herein is from sources we believe reliable, Sitings Realty Ltd. makes no guarantees, representations or waranties of any kind, expressed or implied, regarding the information including, but not limited to, waranties of content, accuracy and reliability. This document/email is subject to errors and omissions and any interested party should undertake their own inquiries as to the accuracy of the information. Sitings Realty Ltd. excludes unequivocally all inferred or implied terms, conditions and waranties arising out of this document and excludes all liability for loss and damages arising there from. All areas, measurements and dimension herein are approximate, interested part/should terms terms to everify measurements if important to them. This document/email is not an inducement representation.