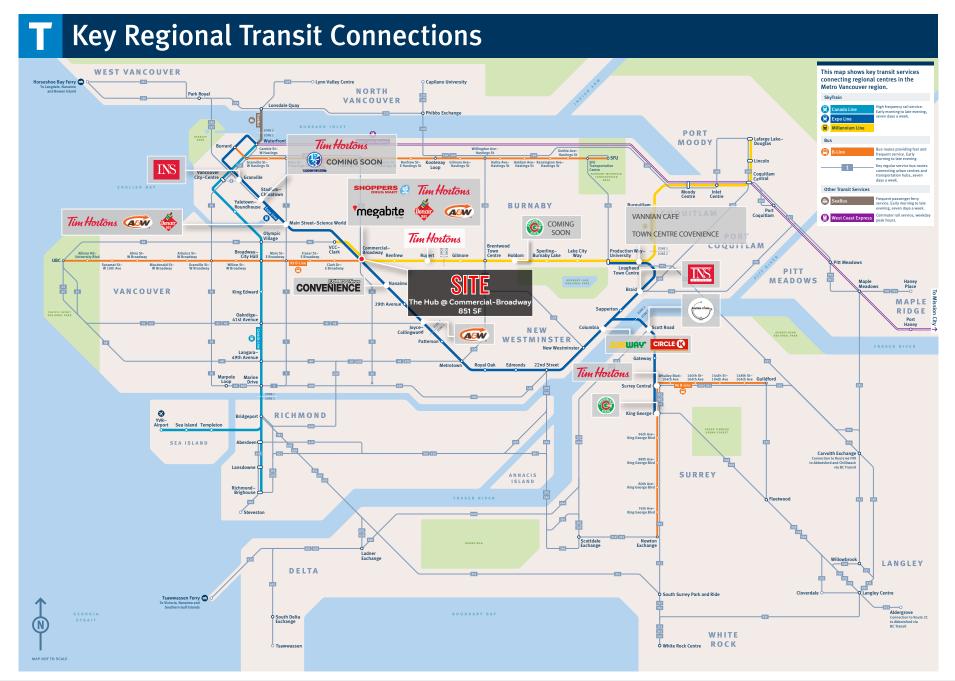

# PROJECT SUMMARY

Secure a coveted retail unit at "The Hub" at Commercial-Broadway SkyTrain Station, one of the top three busiest SkyTrain stations in the TransLink network. This SkyTrain station serves as a major interchange for the Expo and Millennium Lines and is a nexus for key bus routes, including the 99 B-Line to UBC. Positioned on the exterior of the north station house, the available unit boasts visibility to both SkyTrain passengers and the bustling foot and vehicle traffic on Commercial and Broadway. Join co-tenants like Shoppers Drug Mart, Tim Hortons, A&W, Donair Dude, and Megabite. This station anchors the Commercial-Broadway Station Precinct Plan, which calls for a new civic plaza as part of a renewed Safeway site with ground-floor commercial uses and new housing in buildings ranging from 12 to 24 storeys, ensuring a steady growth of the urban core. This retail opportunity offers access to a high-traffic area, perfectly suited for retailers looking to tap into a vibrant, growing market.

### AREA FEATURES

3rd busiest SkyTrain station with over 8 million annual boardings

Major interchange for the Expo and Millennium Lines and key bus routes

Area plans call for medium-high density redevelopment surrounding the site