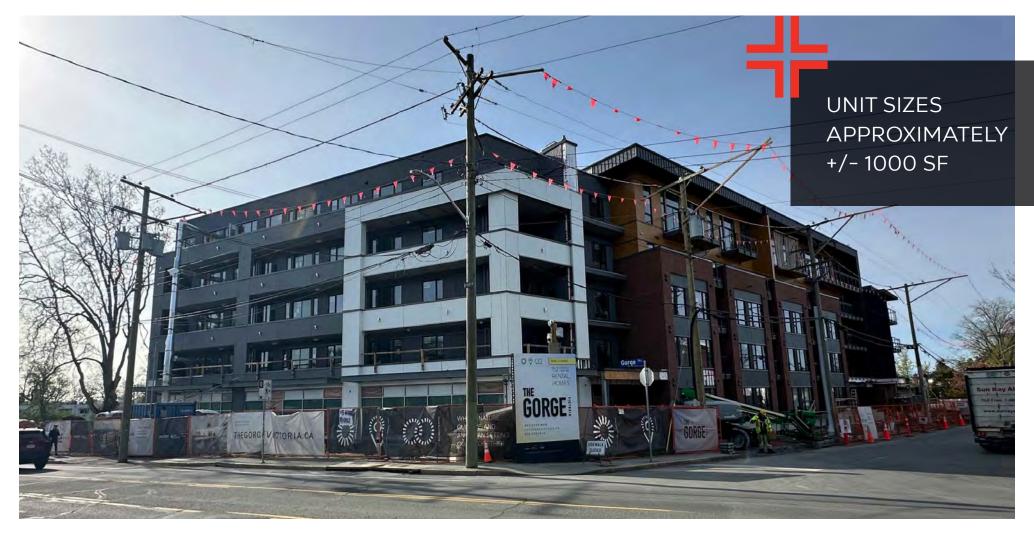

#### DETAILS

- + Address: 47, 51, 55 Gorge Road, Victoria, BC
- Rental Units:
  - ╬ Unit 51: +/- 1000 SF
  - ╬ Unit 55: +/- 1010 SF
    - \* Units can be combined for a total potential +/- 2,010 SF

- ✤ Net Rental Rate: \$34.00 / SF per annum
- + Additional Rent: Estimated \$18.50/SF (est. 2024)
- ✤ Estimated Completion: late May
- ✤ Zoning: CRU-GI Gorge Irma District: permits a wide range of uses