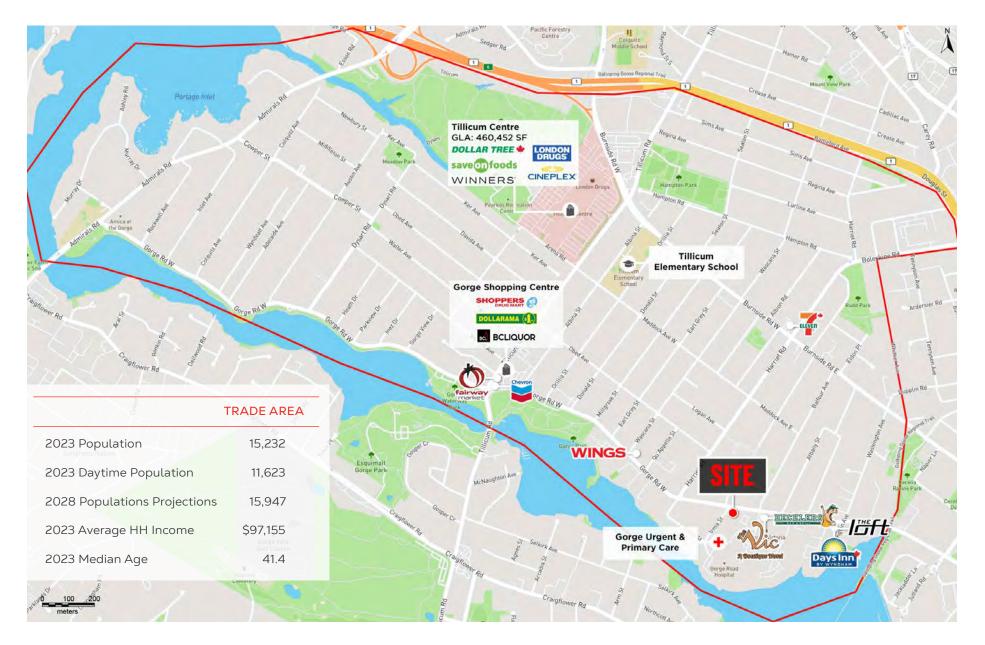

#### TRADE AREA MAP

This document/email has been prepared by Sitings Realty Ltd. for advertising and general information only. Although information contained herein is from sources we believe reliable, Sitings Realty Ltd. makes no guarantees, representations or warranties of any kind, expressed or implied, regarding the information including, but not limited to, warranties of content, accuracy and reliability. This document/email is subject to errors and omissions and any interested party should undertake their own inquiries as to the accuracy of the information. Sitings Realty Ltd. excludes unequivocally all inferred or implied terms, conditions and warranties arising out of this document and excludes all liability for loss and damages arising there from. All areas, measurements and dimension herein are approximate, interested parties/tenant are to verify measurements if important to them. This document/email is not an inducement representation.

Nestled amongst a bustling residential neighbourhood, this location enjoys a central position with excellent accessibility and frontage along Gorge Road. The Gorge neighborhood boasts a primary trade area of 15,323 people with an average household income of \$97,155. Don't miss this opportunity to secure retail space in an under retailed infill neighborhood node in Victoria.

## DEMOGRAPHICS

| Drive Time                   | 1 KM     | 3 KM     |
|------------------------------|----------|----------|
| 2023 Population              | 14,018   | 87,916   |
| 2023 Daytime Population      | 13,450   | 132,201  |
| 2028 Populations Projections | 16,065   | 101,288  |
| 2023 Average HH Income       | \$91,138 | \$94,472 |
| 2023 Median Age              | 41.1     | 41.2     |