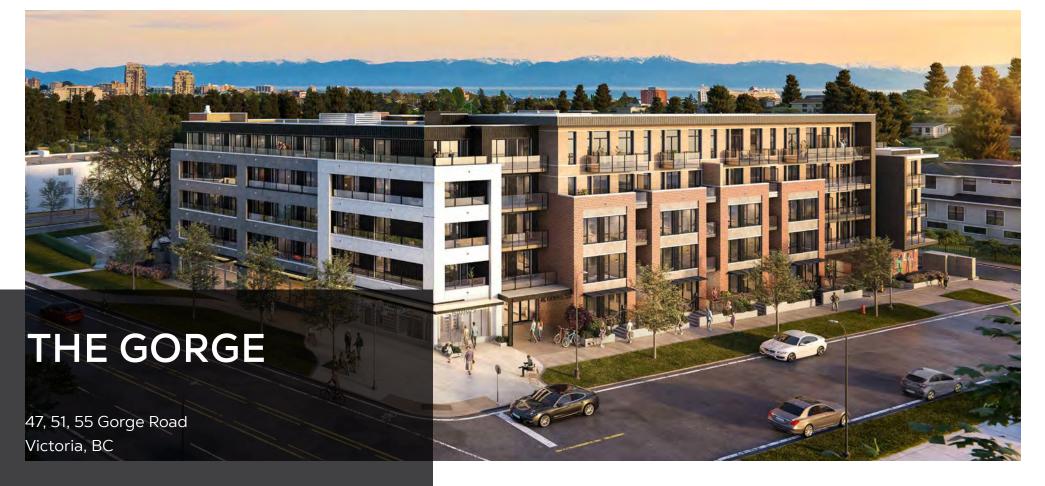

#### PROJECT SUMMARY

Welcome to the heart of Victoria's Burnside Gorge neighborhood, where PC Urban and Fiera Capital have partnered to introduce much-needed rental apartments to this community. This development, situated at 51 Gorge Road, comprises a five (5) storey, wood-frame building boasting 152 condo-quality rental homes with an opportunity to lease up to 2,010 SF of prime ground floor retail space.

Nestled amongst a bustling residential neighbourhood, this location enjoys a central position with excellent accessibility and frontage along Gorge Road. The Gorge neighborhood boasts a primary trade area of 15,323 people with an average household income of \$97,155. Don't miss this opportunity to secure retail space in an under retailed infill neighborhood node in Victoria.

#### DETAILS

- + Address: 47, 51, 55 Gorge Road, Victoria, BC
- Rental Units:
  - ╬ Unit 51: +/- 1000 SF
  - ╬ Unit 55: +/- 1010 SF
    - \* Units can be combined for a total potential +/- 2,010 SF

- ✤ Net Rental Rate: \$34.00 / SF per annum
- + Additional Rent: Estimated \$18.50/SF (est. 2024)
- ✤ Estimated Completion: late May
- ✤ Zoning: CRU-GI Gorge Irma District: permits a wide range of uses