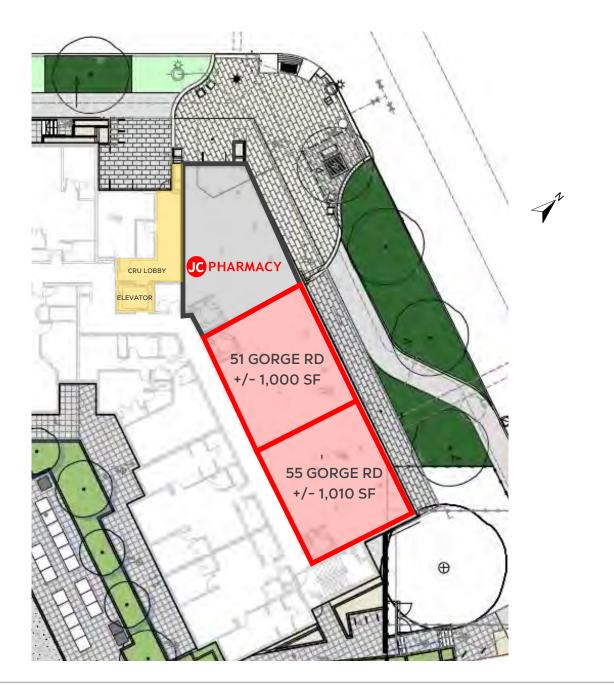

### SITE PLAN

This document/email has been prepared by Sitings Realty Ltd. for advertising and general information only. Although information contained herein is from sources we believe reliable, Sitings Realty Ltd. makes no guarantees, representations or warranties of any kind, expressed or implied, regarding the information including, but not limited to, warranties of content, accuracy and reliability. This document/email is subject to errors and omissions and any interested party should undertake their own inquiries as to the accuracy of the information. Sitings Realty Ltd. excludes unequivocally all inferred or implied terms, conditions and warranties arising out of this document and excludes all liability for loss and damages arising there from. All areas, measurements and dimension herein are approximate, interested parties/tenant are to verify measurements if important to them. This document/email is not an inducement representation.

#### DETAILS

- + Address: 47, 51, 55 Gorge Road, Victoria, BC
- Rental Units:
  - ╬ Unit 51: +/- 1000 SF
  - ╬ Unit 55: +/- 1010 SF
    - \* Units can be combined for a total potential +/- 2,010 SF

- ✤ Net Rental Rate: \$34.00 / SF per annum
- + Additional Rent: Estimated \$18.50/SF (est. 2024)
- ✤ Estimated Completion: late May
- ✤ Zoning: CRU-GI Gorge Irma District: permits a wide range of uses