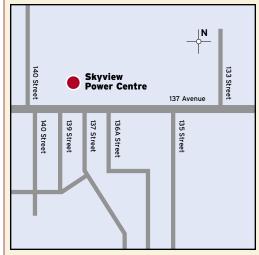

#### Location

Located in the heart of NW Edmonton, between 135th Street and 140th Street on the North Side of 137th Avenue.