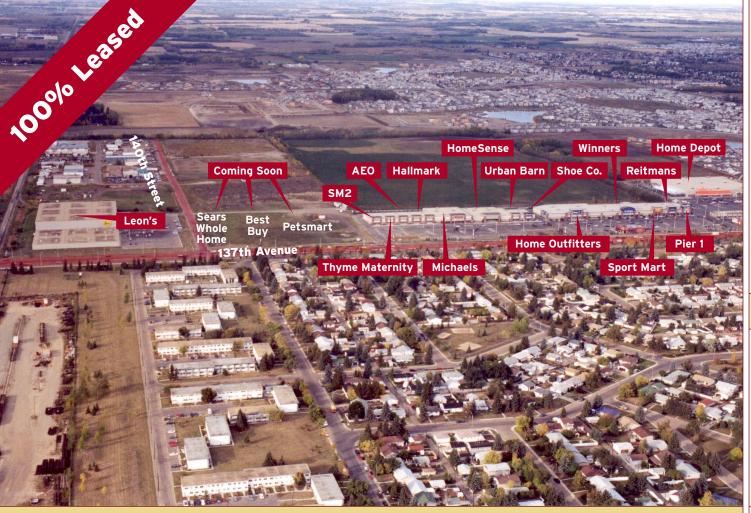

# Skyview Power Centre

### Description

We are now leasing the last available units at Skyview Power Centre, which upon completion will total over 250,000 square feet of box retail. This retail synergy has been long awaited by the residents of Northwest Edmonton, and has already proven to be an opportunity that cannot be missed! The expansion phase of Skyview will feature a strong junior box-run, with opportunity for fashion and home furnishing tenants to locate together to complement this destination retail.

#### **Tenants**

· Winners Homesense

· Michael's Arts & Crafts

Home Outfitters

Reitmans

• Hallmark

Shoe Company

- Sport Mart
- Urban Barn
- Winners Pier 1 Company
- Additionelle

### **Area Tenants**

- Home Depot
- Leons Furniture
- Real Canadian Superstore
- Future Shop
- Safeway