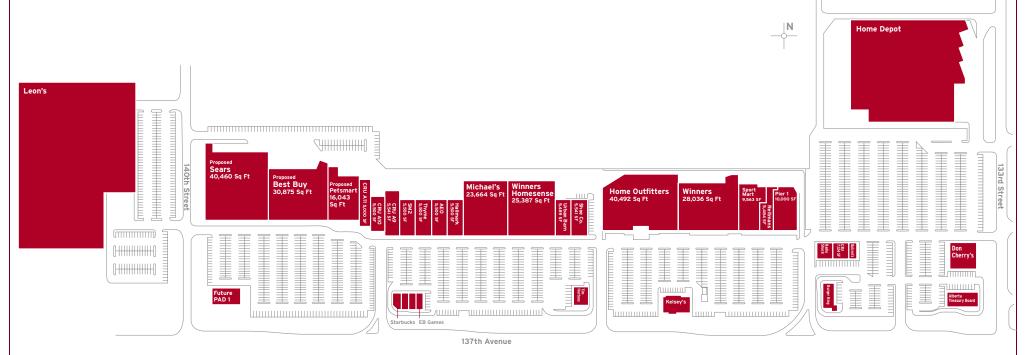

#### **Tenants**

· Winners Homesense

· Michael's Arts & Crafts

Home Outfitters

Reitmans

• Hallmark

Shoe Company

- Sport Mart
- Urban Barn
- Winners Pier 1 Company
- Additionelle

### Description

We are now leasing the last available units at Skyview Power Centre, which upon completion will total over 250,000 square feet of box retail. This retail synergy has been long awaited by the residents of Northwest Edmonton, and has already proven to be an opportunity that cannot be missed! The expansion phase of Skyview will feature a strong junior box-run, with opportunity for fashion and home furnishing tenants to locate together to complement this destination retail.

### **Area Tenants**

- Home Depot
- Leons Furniture
- Real Canadian Superstore
- Future Shop
- Safeway