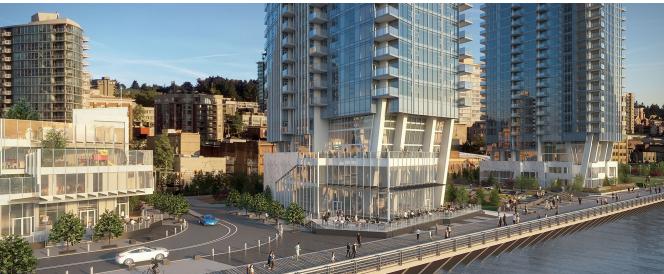

# **PROJECT SUMMARY**

Pier West is a landmark project developed by Bosa Development, that will bring vibrant amenities to one of the most significant waterfront properties in Metro Vancouver.

Located by Westminster Pier Park, Pier West is at the heart of New Westminster's waterfront revitalization. The mixed-use development includes two residential towers, including one of the tallest buildings on Metro Vancouver's waterfront, and a four-storey commercial building containing a 3-storey daycare and ground level retail. The project will include a restaurant and expansive patio, looking over the riverfront trail, Pier Park and the Fraser River.

- Planned to offer a mix of retail. restaurant, cafe, and daycare space.
- Two residential towers including 644 residential units
- Riverfront location