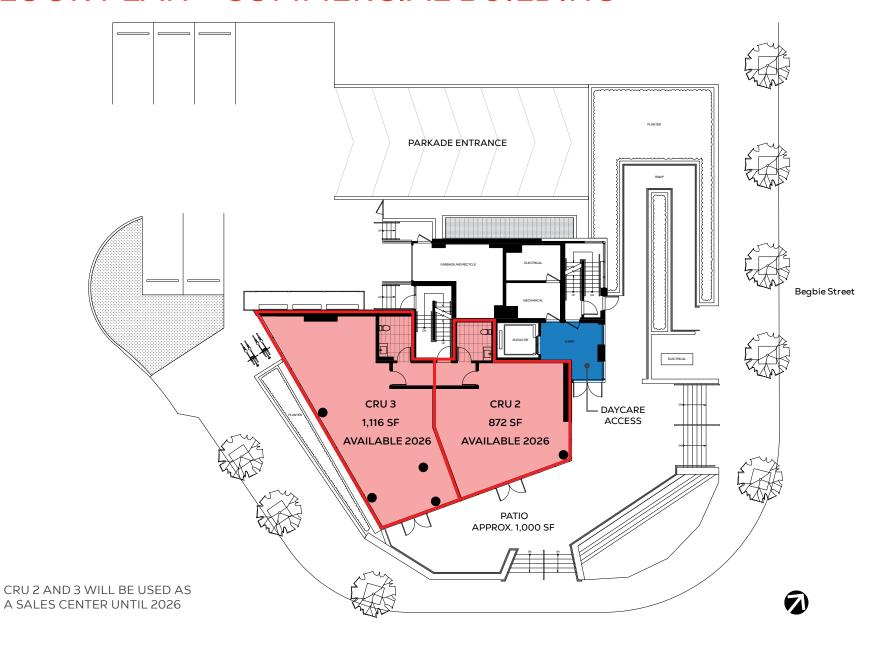

# FLOOR PLAN - COMMERCIAL BUILDING

# CRU 2: 872 SF (Available 2026)

# CRU 3: 1,116 SF (Available 2026)

# Total: 1,988 SF (Available 2026)

# Patio: 1,000 SF in front of CRU 2 & 3 (approx.)

# Ceiling Heights: Up to 14 ft. (approx.)