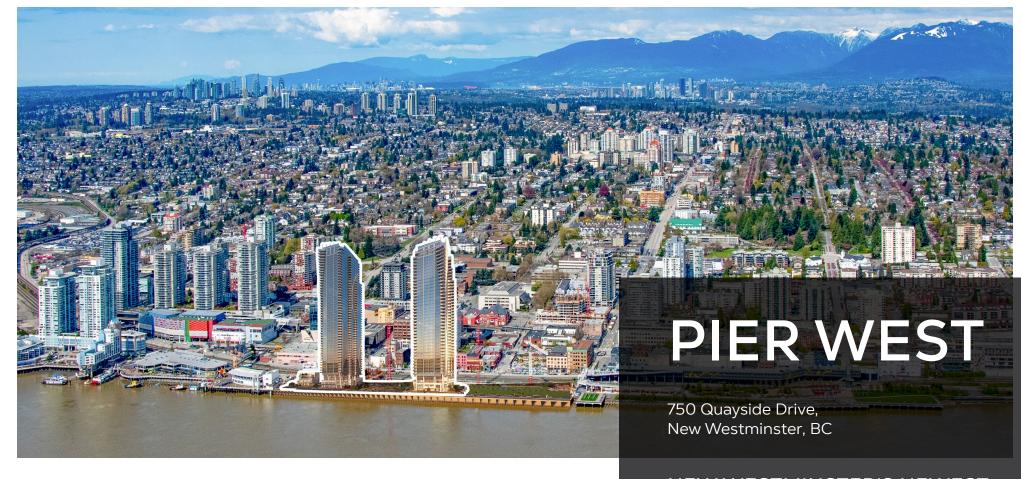

# **AERIAL**

# **PROJECT SUMMARY**

Pier West is a landmark project developed by Bosa Development, that will bring vibrant amenities to one of the most significant waterfront properties in Metro Vancouver.

Located by Westminster Pier Park, Pier West is at the heart of New Westminster's waterfront revitalization. The mixed-use development includes two residential towers, including one of the tallest buildings on Metro Vancouver's waterfront, and a four-storey commercial building containing a 3-storey daycare and ground level retail. The project will include a restaurant and expansive patio, looking over the riverfront trail, Pier Park and the Fraser River.