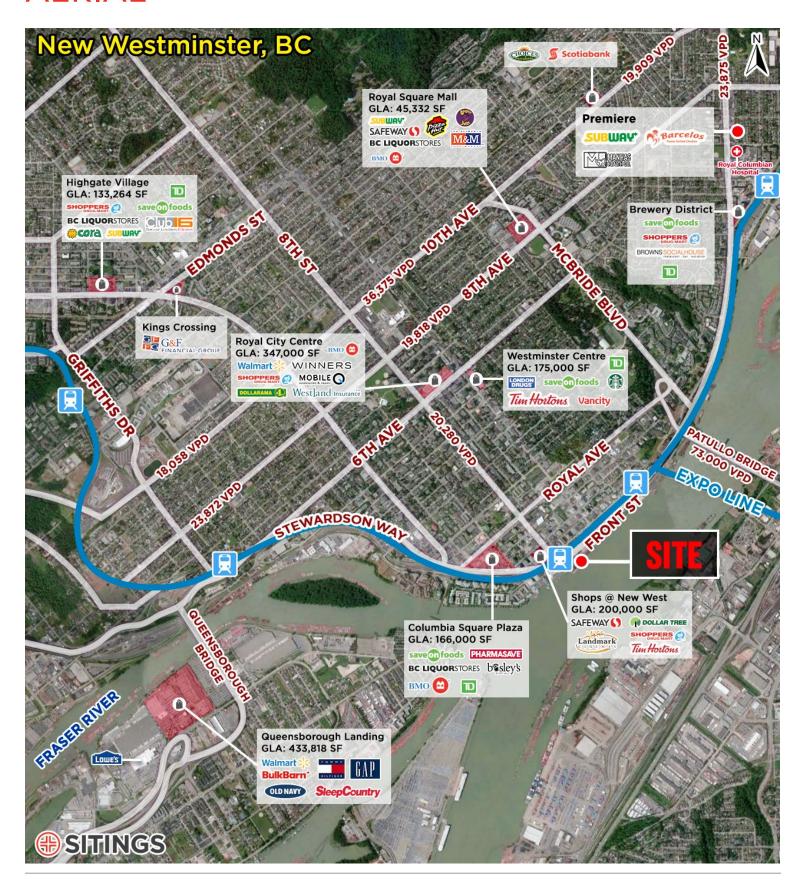

ompletion: Anticipated for Q3/Q4 of 2024

### **DEMOGRAPHICS**

| Drive Time                   | 3min      | 7min      | 12min     |
|------------------------------|-----------|-----------|-----------|
| 2023 Population              | 11,028    | 66,653    | 232,667   |
| 2028 Populations Projections | 14,995    | 74,493    | 252,584   |
| 2023 Daytime Population      | 12,622    | 57,402    | 216,511   |
| 2023 Average HH Income       | \$103,381 | \$107,022 | \$113,613 |

### **AREA RETAILERS**







### CONTACTS

### SHELDON SCOTT

Personal Real Estate Corporation Sitings Realty Ltd

604.416.5582 sheldon@sitings.ca

#### KAYLA MORROW

Senior Associate Sitings Realty Ltd

604.416.5584 kayla@sitings.ca



# FLOOR PLAN - WEST TOWER





# FLOOR PLAN - COMMERCIAL BUILDING



# **AERIAL**