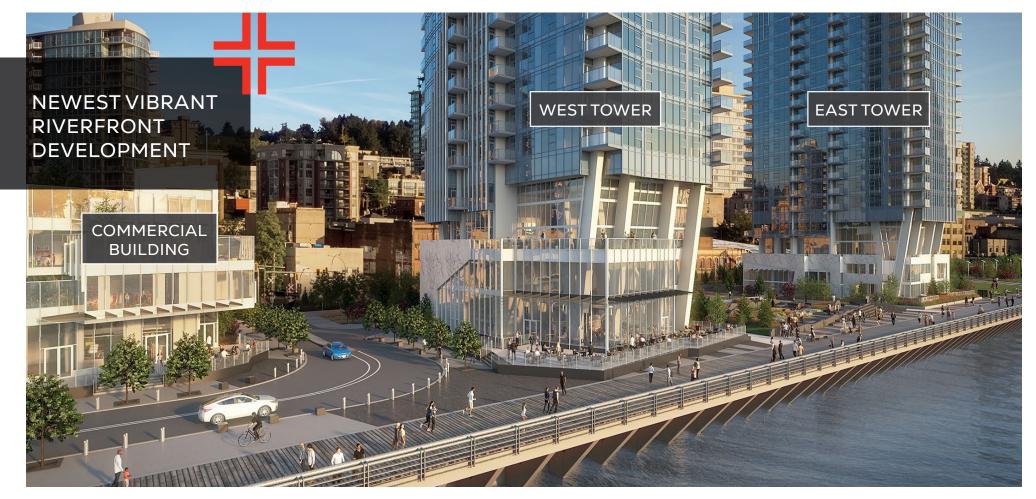

# **PROJECT SUMMARY**

Pier West is a landmark project developed by Bosa Development, that will bring vibrant amenities to one of the most significant waterfront properties in Metro Vancouver.

Located by Westminster Pier Park, Pier West is at the heart of New Westminster's waterfront revitalization. The mixed-use development includes two residential towers, including one of the tallest buildings on Metro Vancouver's waterfront, and a four-storey commercial building containing a 3-storey daycare and ground level retail. The project will include a restaurant and expansive patio, looking over the riverfront trail, Pier Park and the Fraser River.

#### # WEST TOWER

#### 非 COMMERCIAL BUILDING

Ground Level: