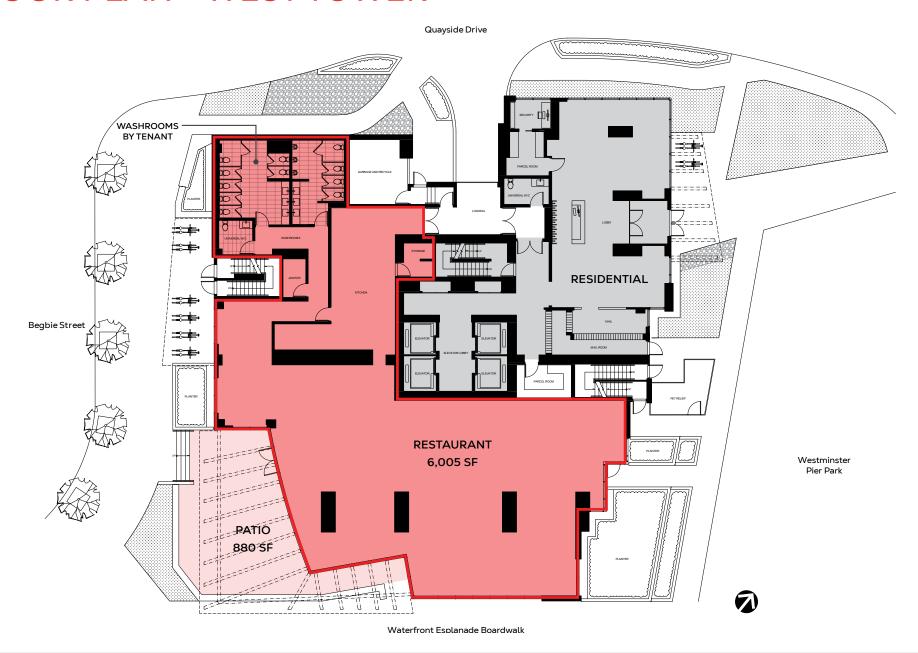

# FLOOR PLAN - WEST TOWER

# Restaurant Opportunity: Up to 6,005 SF plus 880 SF patio (approx.)

Residential: 665 units

# Ceiling Heights: Up to 27 ft. (approx.)

# Commercial/Public Parking: 97 stalls