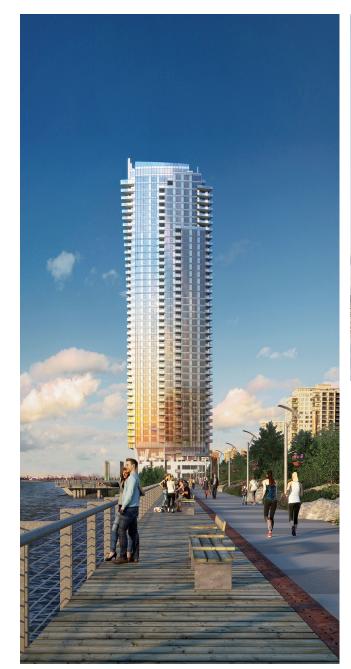

# **PROJECT SUMMARY**

Pier West is a landmark project developed by Bosa Development, that will bring vibrant amenities to one of the most significant waterfront properties in Metro Vancouver.

Located by Westminster Pier Park, Pier West is at the heart of New Westminster's waterfront revitalization. The mixed-use development includes two residential towers, including one of the tallest buildings on Metro Vancouver's waterfront, and a four-storey commercial building containing a 3-storey daycare and ground level retail. The project will include a restaurant and expansive patio, looking over the riverfront trail, Pier Park and the Fraser River.

- Planned to offer a mix of retail. restaurant, cafe, and daycare space.
- Two residential towers including 644 residential units
- Riverfront location