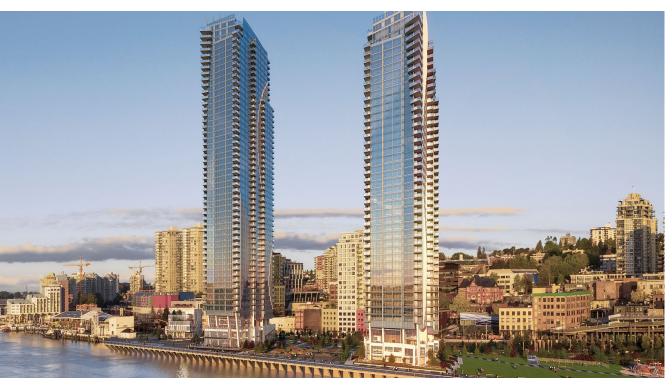

# **PROJECT SUMMARY**

Pier West is a landmark project developed by Bosa Development, that will bring vibrant amenities to one of the most significant waterfront properties in Metro Vancouver.

Located by Westminster Pier Park, Pier West is at the heart of New Westminster's waterfront revitalization. The mixed-use development includes two residential towers, including one of the tallest buildings on Metro Vancouver's waterfront, and a four-storey commercial building containing a 3-storey daycare and ground level retail. The project will include a restaurant and expansive patio, looking over the riverfront trail, Pier Park and the Fraser River.

- Planned to offer a mix of retail. restaurant, cafe, and daycare space.
- Two residential towers including 644 residential units
- Riverfront location