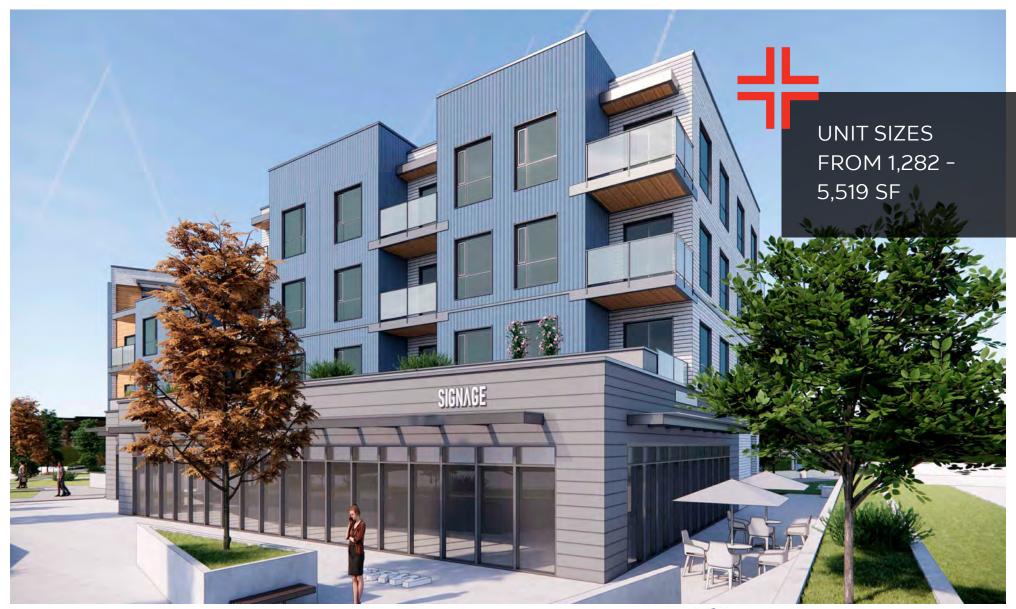

# PROJECT SUMMARY

Parksville House is ideally located on the North East Corner of the Alberni Highway and Despard Avenue, Parksville, BC. The subject site contains 142 new residential units along with up to 5,370 square feet of commercial space. The site is immediately adjacent to a new Quality Foods grocery store, Cascadia Liquor and the Parksville Pharmacy. Act fast to secure these primes retail units.

# DETAILS

╬

╬ Additional Rent: Contact Listing Agent