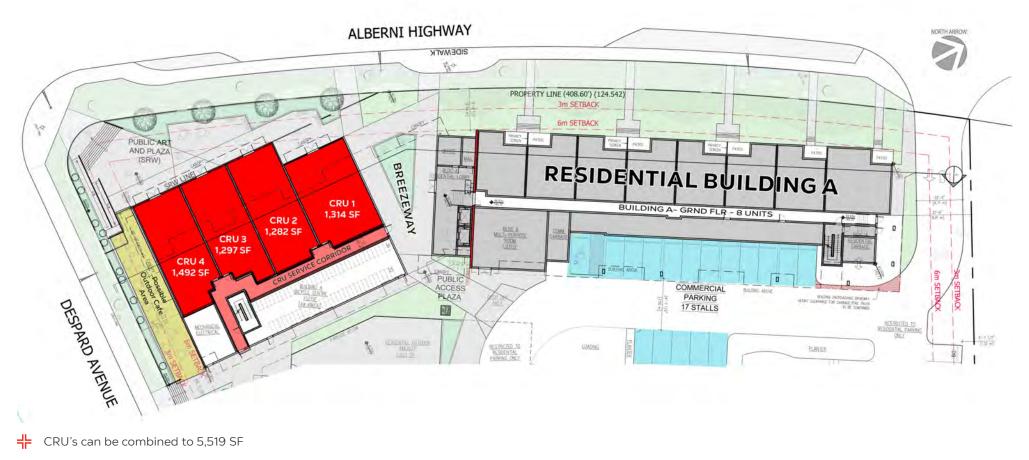

## **GROUND FLOOR PLAN**

his document/email has been prepared by Stings Realty Ltd. for advertising and general information only. Although information contained herein is from sources we believe reliable, Stings Realty Ltd. makes no guarantee spresentations or warranties of any kind, expressed or implied, regarding the information including, but not limited to, warranties of content, accuracy and reliability. This document/email is subject to arrors and omissions ar y interested party should undertake their own inquiries as to the accuracy of the information. Stings Realty Ltd. excludes unequivocally all inferred or implied terms, conditions and warranties arising out of this document ar cludes all liability for loss and damages arising there from. All areas, measurements and dimension herein are approximate, interested parties/tenant are to verify measurements if important to them. This document/emain on at an inducement representation.

# PROJECT SUMMARY

Parksville House is ideally located on the North East Corner of the Alberni Highway and Despard Avenue, Parksville, BC. The subject site contains 142 new residential units along with up to 5,370 square feet of commercial space. The site is immediately adjacent to a new Quality Foods grocery store, Cascadia Liquor and the Parksville Pharmacy. Act fast to secure these primes retail units.