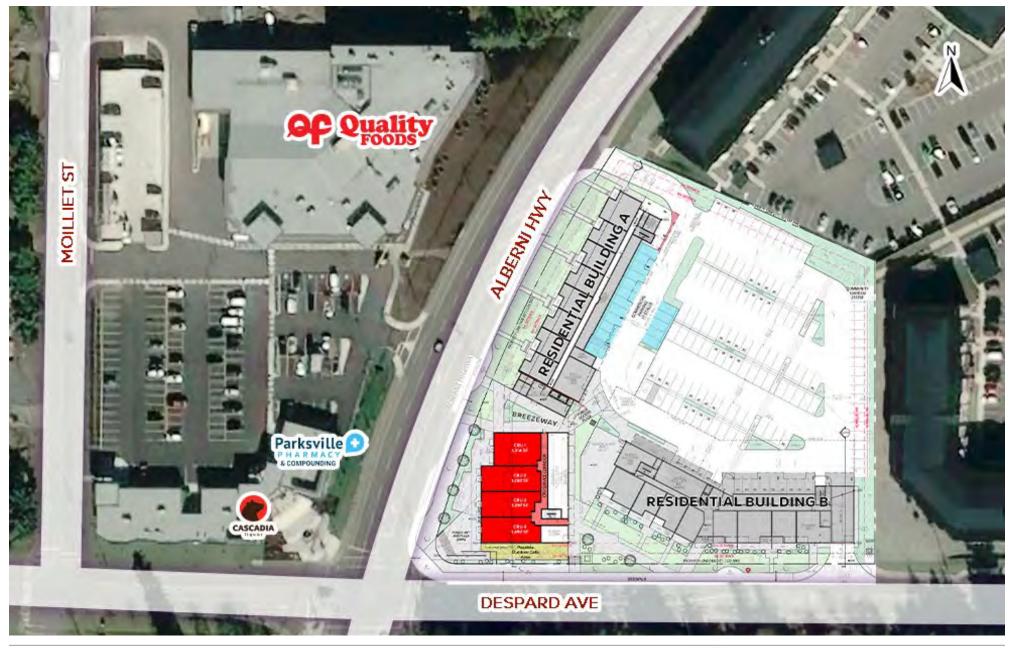

### SITE PLAN

This document/email has been prepared by Stings Realty Ltd for advertising and general information only. Atthough information contained herein is from sources we believe reliable, Stings Realty Ltd makes no guarantees representations or warranties of any kind, expressed or implied, regarding the information including, but not limited to, warranties of content, accuracy and reliability. This document/email is subject to errors and omissions and any interested party should undertake their own inquiries as to the accuracy of the information. Stings Realty Ltd, excludes unequivocally all inferred or implied terms, conditions and warranties arising out of this document and excludes all liability for loss and damages arising there from. All areas, measurements and dimension herein are approximate, interested parties/tenant are to verify measurements if important to them. This document/email is not an inducement representation.

# PROJECT SUMMARY

Parksville House is ideally located on the North East Corner of the Alberni Highway and Despard Avenue, Parksville, BC. The subject site contains 142 new residential units along with up to 5,370 square feet of commercial space. The site is immediately adjacent to a new Quality Foods grocery store, Cascadia Liquor and the Parksville Pharmacy. Act fast to secure these primes retail units.