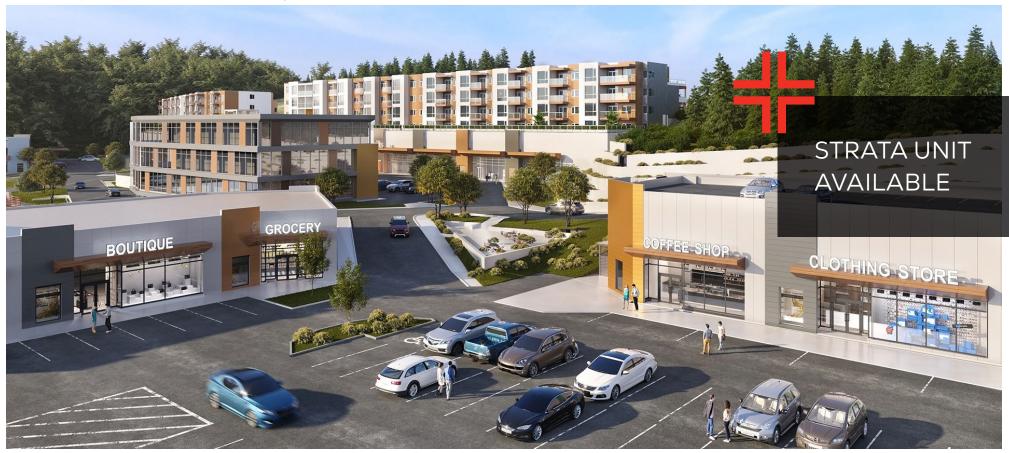

# PROJECT SUMMARY

Outlook Village is a brand-new mixed-use development located in the vibrant and growing city of Mission, BC. Marking the gateway to the city, this exciting new project offers 130,000 SF of prime retail and office space making it an ideal location for businesses looking to establish a presence in the market. The project is also conveniently located on Lougheed Highway with exposure to over 27,000 VPD. In addition, 131 newly constructed homes form the foundation of the project's built-in community providing retailers a convenient and strong customer base. The unique blend of retail, office, and residential spaces makes Outlook Village a one-of-a-kind opportunity for businesses and residents alike. With its ideal location and specially curated tenant mix, this development is poised to become the hub of activity in Mission. Don't miss your chance to be a part of this exciting new community!

#### SITE PLAN

This document/email has been prepared by Sitings Realty Ltd, for advertising and general information only. Although information contained herein is from sources we believe reliable, Sitings Realty Ltd, makes no guarantees, representations or warranties of any kind, expressed or implied, regarding the information including, but not limited to, warranties of content, accuracy and reliability. This document/email is subject to errors and omissions and any interested party should undertake their own inquiries as to the accuracy of the information. Sitings Realty Ltd, excludes unequivocally all inferred or implied terms, conditions and warranties arising out of this document and excludes all liability for loss and damages arising there from. All areas, measurements and dimension herein are approximate, interested parties/tenant are to verify measurements if important to them. This document/email is not an inducement representation.