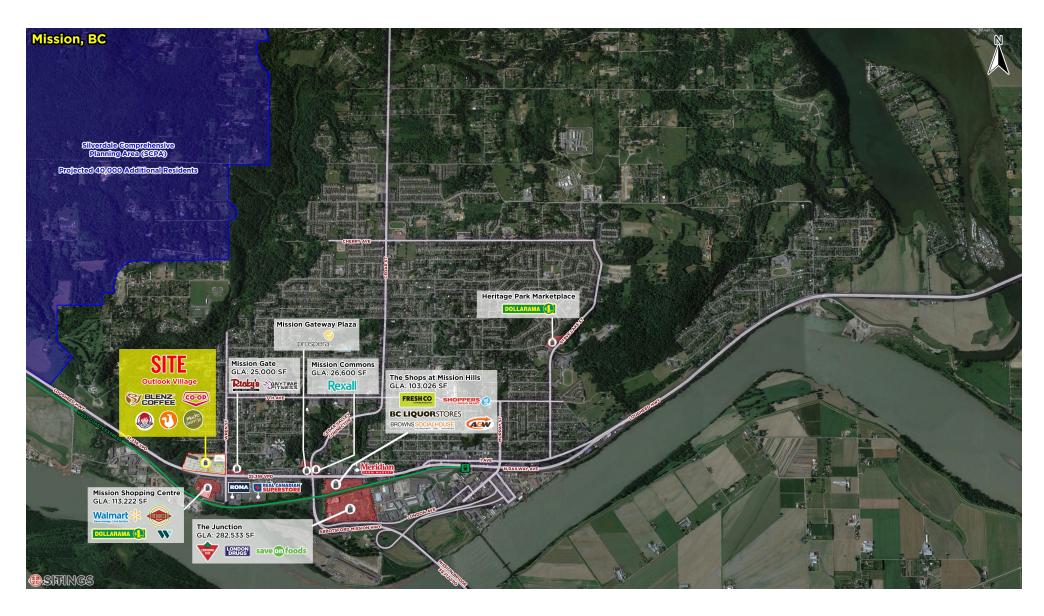

## **AREA TENANTS**

|  | Walmart > < | DOLLARAMA (\$) | RONA | KFC | EATBURGER | bësley's |
|--|-------------|----------------|------|-----|-----------|----------|
|--|-------------|----------------|------|-----|-----------|----------|

#### DEMOGRAPHICS

|                         | 3 MIN    | 5 MIN    | 10 MIN    | TRADE<br>AREA |
|-------------------------|----------|----------|-----------|---------------|
| 2022 Population         | 5,221    | 12,673   | 35,627    | 49,256        |
| 2027 Population         | 5,351    | 13,304   | 38,466    | 53,721        |
| 2022 Daytime Population | 5,895    | 13,619   | 28,796    | 38,011        |
| 2022 Average HH Income  | \$90,315 | \$94,606 | \$110,882 | \$112,094     |