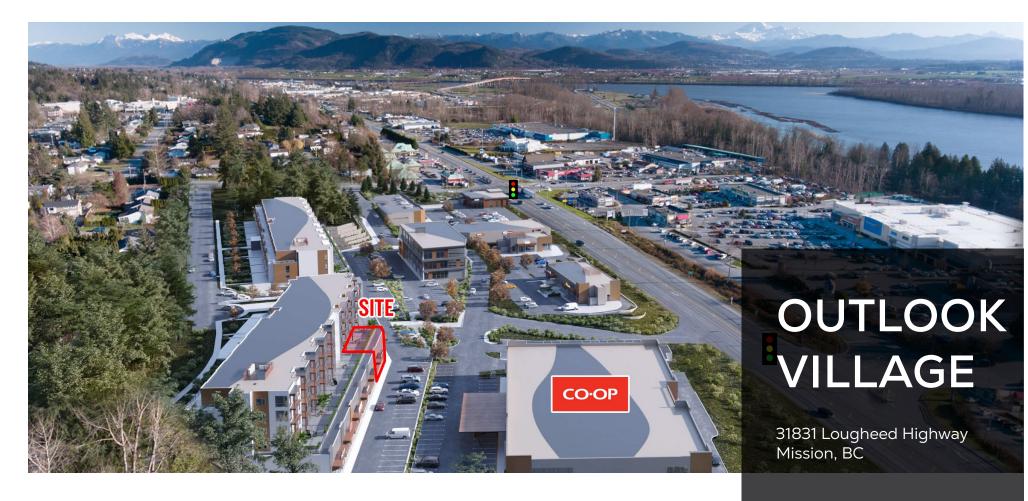

# PROJECT SUMMARY

Outlook Village is a brand-new mixed-use development located in the vibrant and growing city of Mission, BC. Marking the gateway to the city, this exciting new project offers 130,000 SF of prime retail and office space making it an ideal location for businesses looking to establish a presence in the market. The project is also conveniently located on Lougheed Highway with exposure to over 27,000 VPD. In addition, 131 newly constructed homes form the foundation of the project's built-in community providing retailers a convenient and strong customer base. The unique blend of retail, office, and residential spaces makes Outlook Village a one-of-a-kind opportunity for businesses and residents alike. With its ideal location and specially curated tenant mix, this development is poised to become the hub of activity in Mission. Don't miss your chance to be a part of this exciting new community!

#### AERIAL

This document/email has been prepared by Stings Realty Ltd for advertising and general information only. Although information contained herein is from sources we believe reliable, Stings Realty Ltd for advertising and general information only. Although information contained herein is from sources we believe reliable, Stings Realty Ltd makes no guarantees, representations or warrantees of any kind, expressed or implied, regarding the information including, but not limited to, warrantees of content, accuracy and reliability. This document/email is subject to errors and any interested party should undertake their own inquiries as to the accuracy of the information. Stings Realty Ltd, excludes unequivocally all inferred or implied terms, conditions and warranties or from. All areas, measurements and dimension herein are approximate, interested party-stenator are to verify measurements if important to them. This document/email is not an inducement.