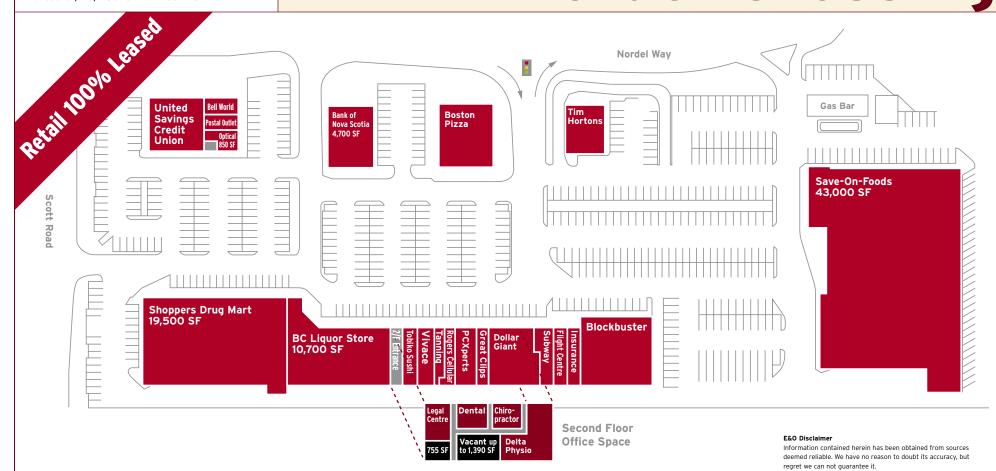

#### **Description**

Rare opportunity to secure space in this first class development on one of the busiest intersections in the Surrey market (72,000 vehicles per day). With over 120,000 square feet of retail space proposing a prominent western Canadian grocery retailer, pharmacy and gas bar, Nordel Crossing will provide excellent synergy for almost every retail use.

#### **Area Tenants**

Real Canadian Superstore Canadian Tire Marks Work Wearhouse

Taxes & CAM

\$6.75 (estimate)

**Parking** 

570 stalls

#### Rates

\$31.00 CRU \$36.00 Pad space \$17.50 Office