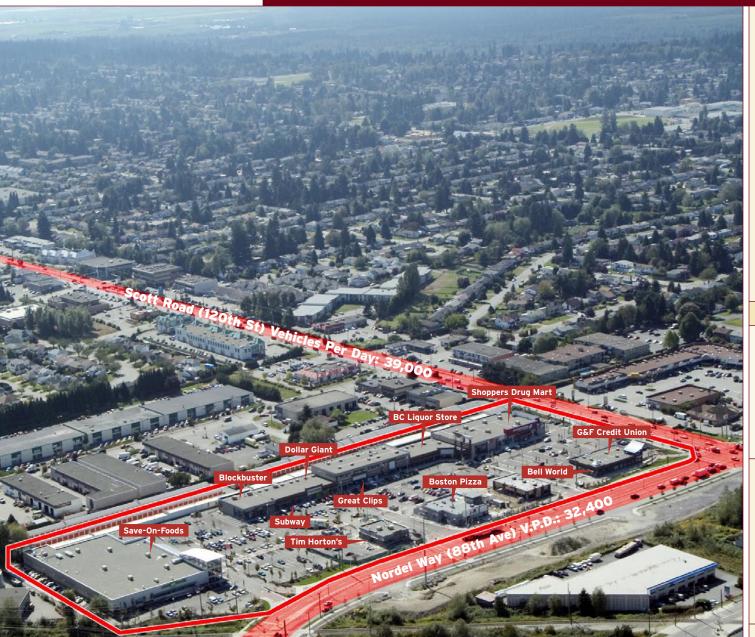

#### **Description**

Rare opportunity to secure space in this first class development on one of the busiest intersections in the Surrey market (72,000 vehicles per day). With over 120,000 square feet of retail space proposing a prominent western Canadian grocery retailer, pharmacy and gas bar, Nordel Crossing will provide excellent synergy for almost every retail use.

#### Location

The property is located on the South East and North East corner of Scott Rd (120 st) & Nordel Way (88th Ave).

#### **Traffic Counts**

Scott Road: 39.000 Vehicles Per Day (2002) Nordel Way: 32,400 Vehicles Per Day (2002)

#### **Area Tenants**

Real Canadian Superstore Canadian Tire Marks Work Wearhouse

Taxes & CAM

\$6.75 (estimate)

**Parking** 

570 stalls