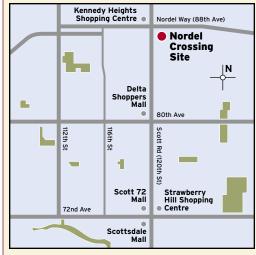

#### Location

The property is located on the South East and North East corner of Scott Rd (120 st) & Nordel Way (88th Ave).