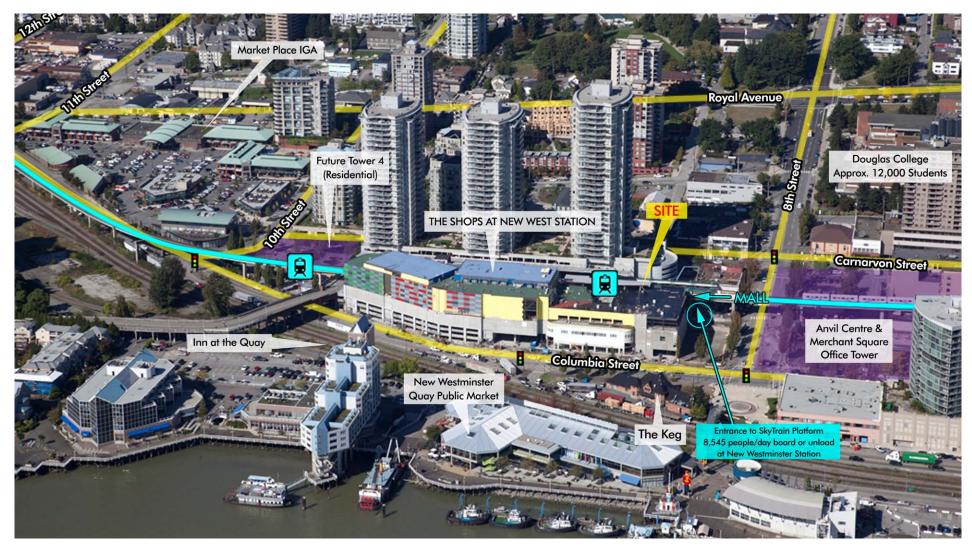

### **SUMMARY**

The Shops at New Westminster is a busy transit oriented shopping centre in the heart of a dense residential community

Averaging over 30,000 boardings and exits per day, the New Westminster SkyTrain station is consistently among the top ten busiest stations in the SkyTrain System.

Anchor Tenants include Safeway, Landmark Cinemas, Shoppers Drug Mart, and banks, gyms, and restaurants. The project has over 200,000 sf of commercial space, drawing significant traffic to the centre. Douglas College is 100M away, with approximately 12,000 students.

### **AREA TENANTS**

Notable traffic generators in the neighborhood:

- New 140,000 SF office complex
- New Civic/Conference & Performing Arts Centre nearing completion across the street