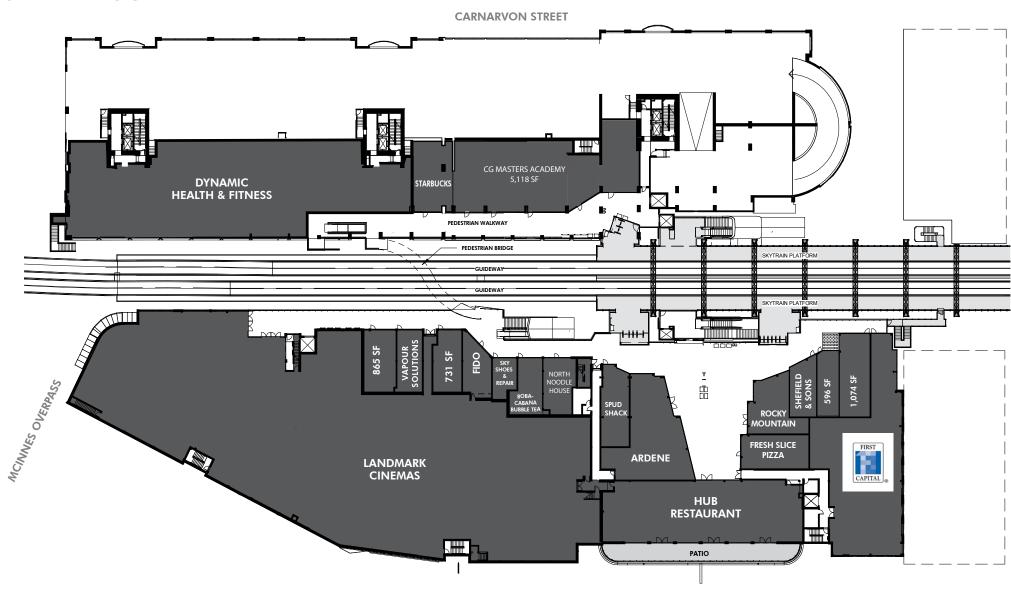

HIGH FOOT TRAFFIC



### **DEMOGRAPHICS**

|  |                            | 1 KM     | 3 KM     | 5 KM     | Trade Area |
|--|----------------------------|----------|----------|----------|------------|
|  | 2016<br>Population         | 19,867   | 82,083   | 213,967  | 217,252    |
|  | 2011 Population            | 18,733   | 77,025   | 200,484  | 204,808    |
|  | 2016 Avg HH<br>Income      | \$78,420 | \$83,426 | \$85,214 | \$79,343   |
|  | 2016 Daytime<br>Population | 18,488   | 68,491   | 170,521  | 186,308    |

### **AREA TENANTS**





















Notable traffic generators in the neighborhood:

- New 140,000 SF office complex
- New Civic/Conference & Performing Arts Centre nearing completion across the street





### FIRST FLOOR





#### MAIN FLOOR







**UPPER FLOOR**