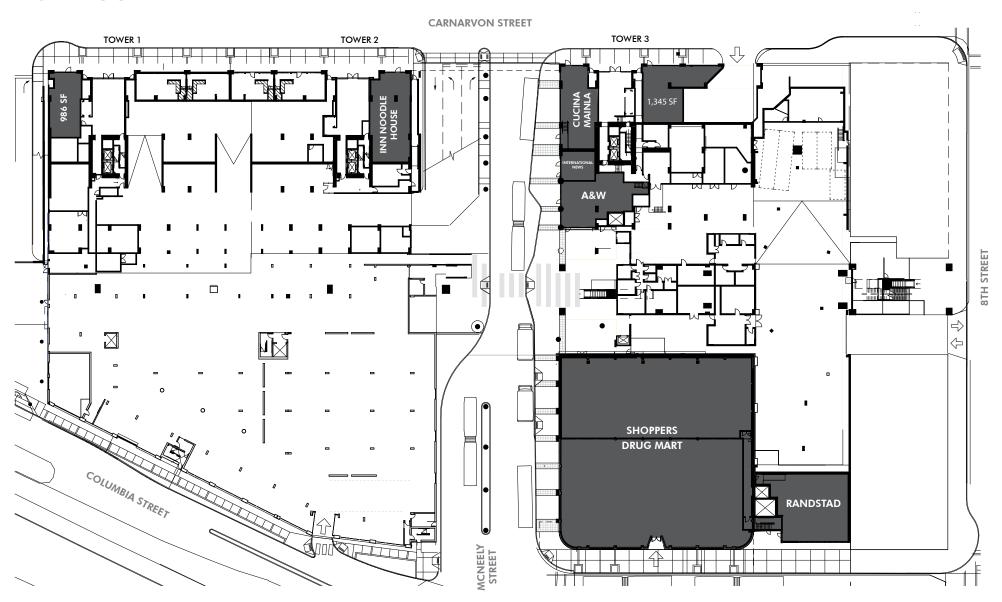

@sitings.ca



TRANSIT ORIENTED DEVELOPMENT & HIGH FOOT TRAFFIC



### **DEMOGRAPHICS**

|  |                            | 1 KM     | 3 KM     | 5 KM     | Trade Area |
|--|----------------------------|----------|----------|----------|------------|
|  | 2016<br>Population         | 19,867   | 82,083   | 213,967  | 217,252    |
|  | 2011 Population            | 18,733   | 77,025   | 200,484  | 204,808    |
|  | 2016 Avg HH<br>Income      | \$78,420 | \$83,426 | \$85,214 | \$79,343   |
|  | 2016 Daytime<br>Population | 18,488   | 68,491   | 170,521  | 186,308    |

### **AREA TENANTS**





















Notable traffic generators in the neighborhood:

- New 140,000 SF office complex
- New Civic/Conference & Performing Arts Centre nearing completion across the street





### FIRST FLOOR





#### MAIN FLOOR







**UPPER FLOOR**