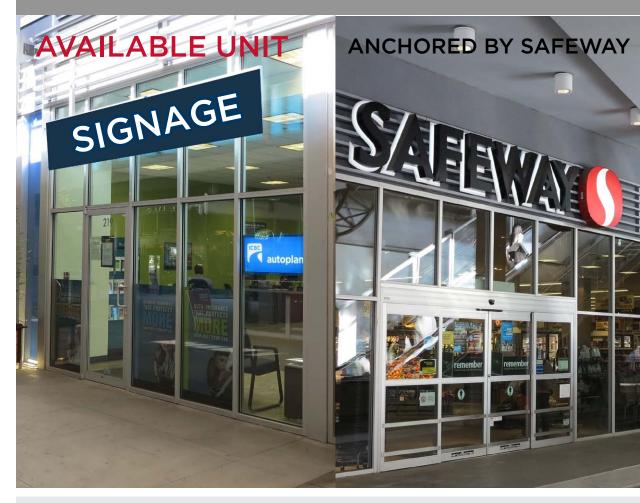

Anchor Tenants include Safeway, Landmark Cinemas, Shoppers Drug Mart, and banks, gyms, and restaurants. The project has over 200,000 sf of commercial space, drawing significant traffic to the centre. Douglas College is 100M away, with approximately 12,000 students.

The subject unit is on the main level of the shopping centre, directly across from the front door of the Safeway Grocery Store.

High quality fixtures are in place, including washrooms, a kitchenette, flooring, and lighting.