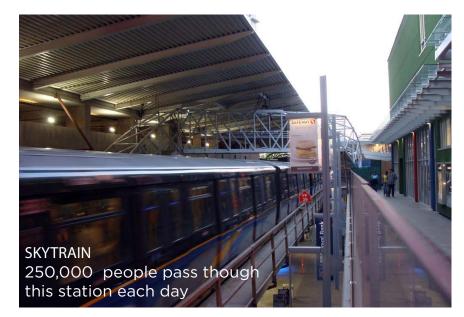

### **SUMMARY**

The Shops at New Westminster is a busy transit oriented shopping centre in the heart of a dense residential community

Averaging over 30,000 boardings and exits per day, the New Westminster SkyTrain station is consistently among the top ten busiest stations in the SkyTrain System.

### **DETAILS**

- + 1,580 SF of improved space
- + Transit and bus connection with over 30,000 passenger boardings and exits per day
- + Almost 20,000 people live within 1 KM of the site