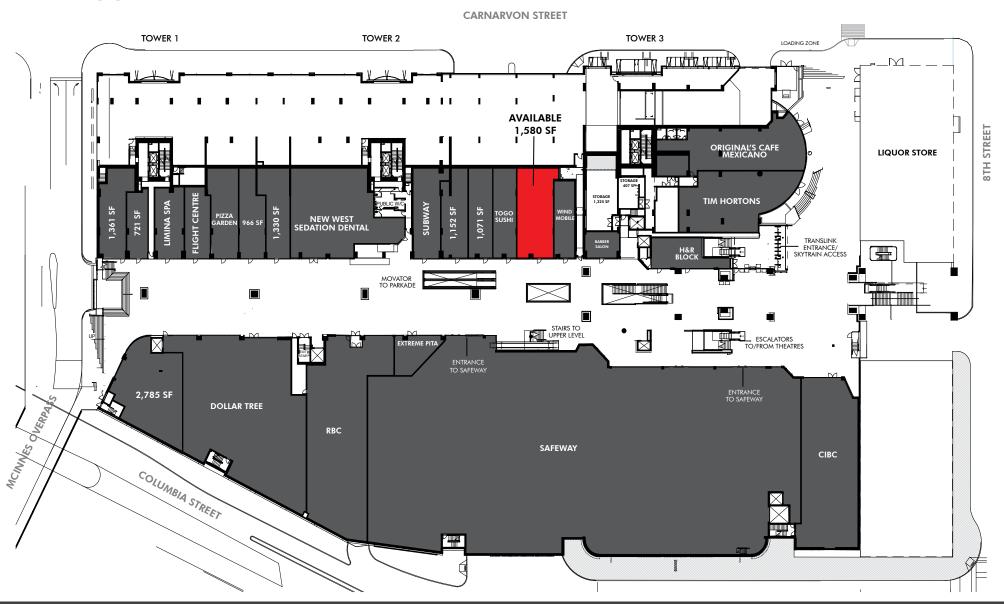

The subject unit is on the main level of the shopping centre, directly across from the front door of the Safeway Grocery Store.

High quality fixtures are in place, including washrooms, a kitchenette, flooring, and lighting.

### **DETAILS**

- + 1,580 SF of improved space
- + Transit and bus connection with over 30,000 passenger boardings and exits per day
- + Almost 20,000 people live within 1 KM of the site

#### MAIN FLOOR

**UPPER FLOOR** 