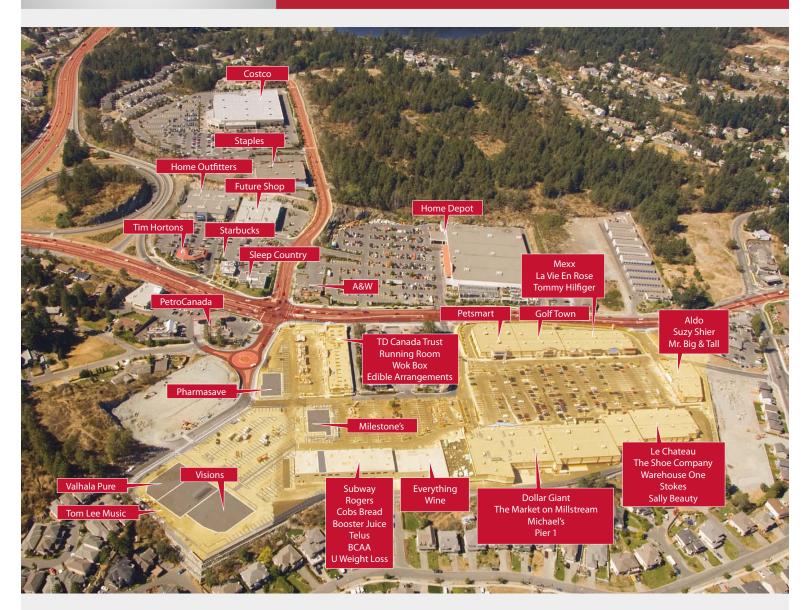

### Description

This is an excellent opportunity to secure space in the newly developed Millstream Village. This retail hub contains in excess of 500,000 SF of space, making it one of Vancouver Island's most significant retail destinations. Neighbouring tenants include Home Depot, Costco, Future Shop, Staples, and Home Outfitters.

#### Location

Situated just north of Highway 1 on the northeast corner of McCallum Road and Millstream Road.