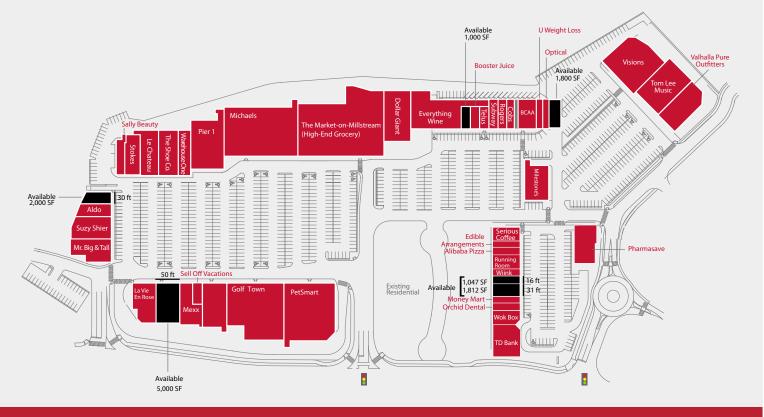

# **Tenants**

**Area Tenants** 

# Available

Immediately

| Survey Radius                      | 5km Radius | Trade Area |
|------------------------------------|------------|------------|
| 2011 Population                    | 48,960     | 344,929    |
| 2006 Population                    | 40,691     | 326,871    |
| 2010 Average Household Income Est. | \$86,274   | \$79,245   |
| 2006 Average Household Income      | \$73,108   | \$66,788   |