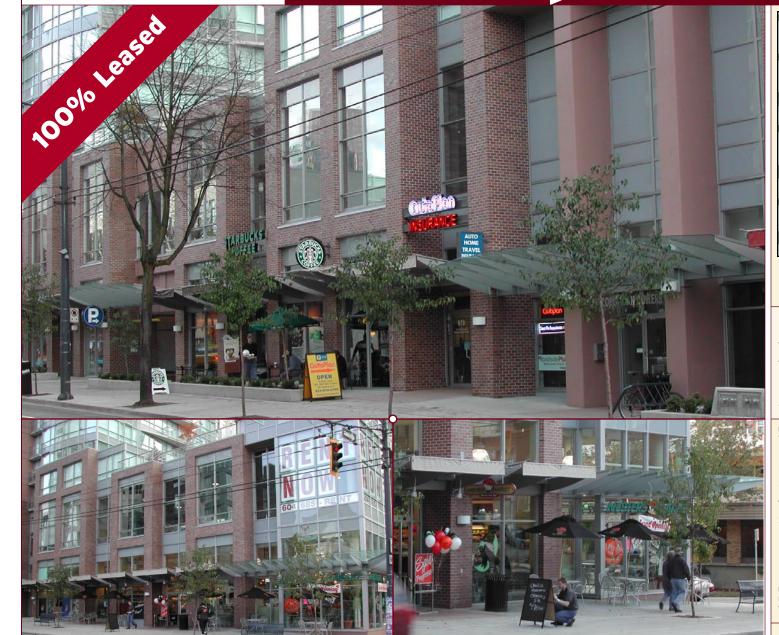

# Metropolitan Towers

### **Description**

Up to 15,000 square feet of retail space available in the heart of downtown Vancouver's newest area of residential development. One of downtown's only large size retail opportunities with excellent parking and loading. The retail space is at the base of residential towers which upon completion will house over 1,000 people.

#### Location

Strategically located on the north-east corner of Nelson and Seymour Streets. Only one block away from Granville Street entertainment corridor, and within easy walking distance to the heavily populated West End. Also in close peoximity to Yaletown and Concord Pacific's development on the former Expo lands. The surrounding area has recently undergone a substantial redevelopment and transformation.