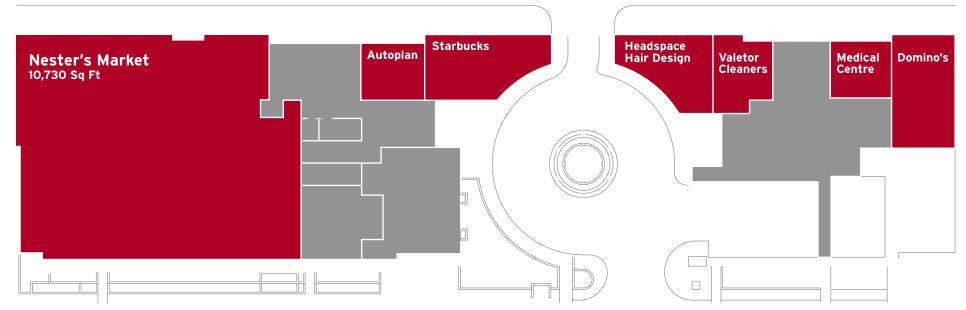

### **Description**

Up to 15,000 square feet of retail space available in the heart of downtown Vancouver's newest area of residential development. One of downtown's only large size retail opportunities with excellent parking and loading. The retail space is at the base of residential towers which upon completion will house over 1,000 people.