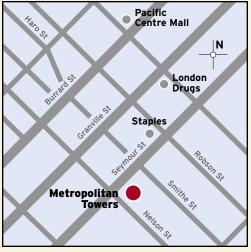

#### Location

Strategically located on the north-east corner of Nelson and Seymour Streets. Only one block away from Granville Street entertainment corridor, and within easy walking distance to the heavily populated West End. Also in close peoximity to Yaletown and Concord Pacific's development on the former Expo lands. The surrounding area has recently undergone a substantial redevelopment and transformation.

#### **Area Tenants**

- Staples
- London Drugs
- Chapters
- Orpheum Theatre
- Pacific Centre Mall \$682 sales per sq ft

(2002)