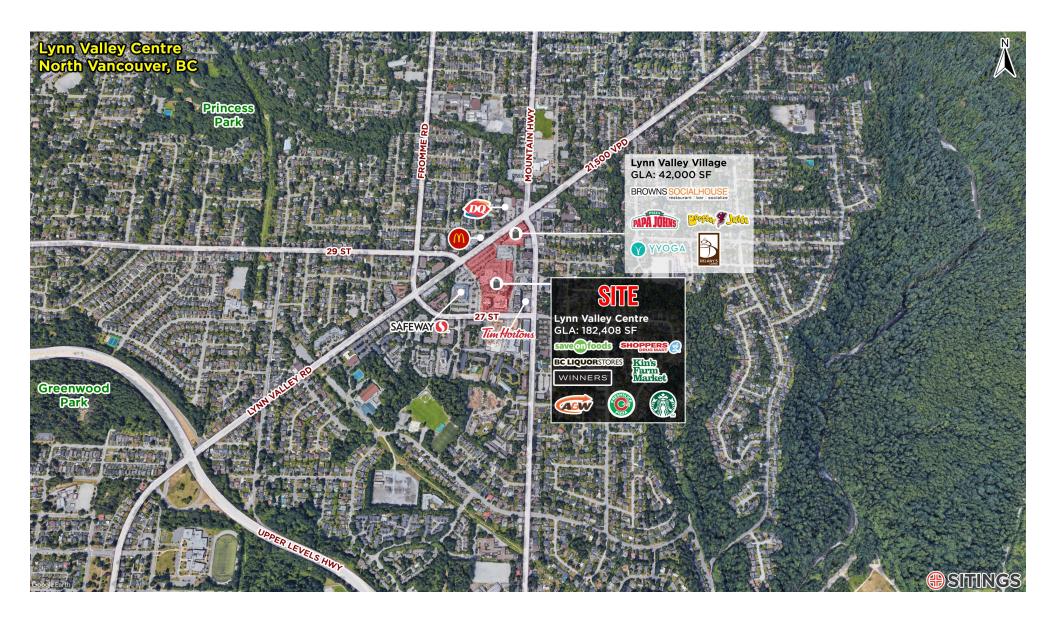

# **AERIAL**

# **PROJECT SUMMARY**

Lynn Valley Centre is one of the North Shore's most dominant grocery anchored Shopping Centres. Highlights include:

- Anchored by Save On Foods, Shoppers Drug Mart, Winners Apparel, BC Liquor Store and Safeway (shadow anchor)
- Over 160,000 SF of vibrant shops, boutiques, restaurants, eateries, cafés and services

## THE NEIGHBOURHOOD

Lynn Valley Centre is ideally located in Lynn Valley, one of the North Shore's most popular communities.

- The North Shore is an expansive region that is home to over 115,091 people (2020 **Environics**)
- The project is in the Town Centre of Lynn Valley
- Surrounding area is densifying with new multi-family development