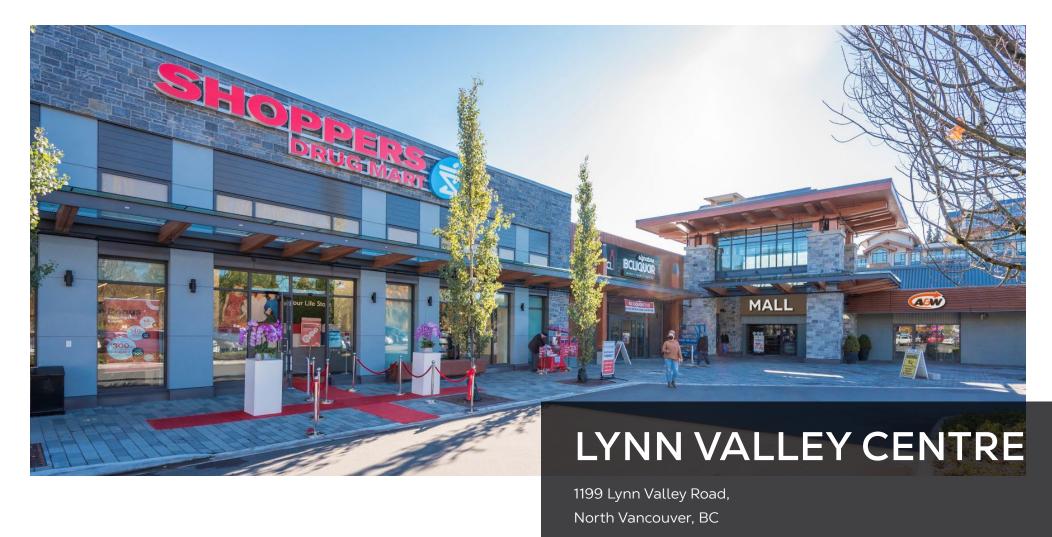

# **PROJECT SUMMARY**

Lynn Valley Centre is one of the North Shore's most dominant grocery anchored Shopping Centres. Highlights include:

- Anchored by Save On Foods, Shoppers Drug Mart, Winners Apparel, BC Liquor Store and Safeway (shadow anchor)
- Over 160,000 SF of vibrant shops, boutiques, restaurants, eateries, cafés and services

- Approximately 360 new homes in 6 buildings recently constructed on-site, ranging from 4 to 12 storeys
- Served by public transit
- 600 +/- easily accessible parking stalls