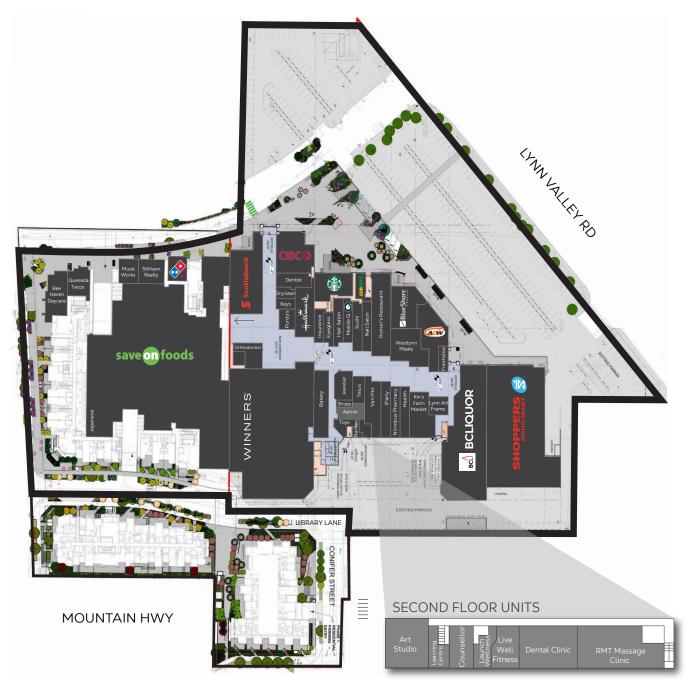

216 subsurface stalls + 395 surface stalls



Available: Immediately

### **PROJECT TENANTS**





























# **CONTACTS**



Personal Real Estate Corporation Sitings Realty Ltd

604.416.5582 sheldon@sitings.ca

### ARJEN HEED

Senior Associate Sitings Realty Ltd

604.416.5583 arjen@sitings.ca

### **DEMOGRAPHICS**

| Drive Time                         | 3 MIN     | 5 MIN     | 10MIN     |
|------------------------------------|-----------|-----------|-----------|
| 2023 Population                    | 11,323    | 29,603    | 136,974   |
| 2028 Populations Projections       | 11,204    | 30,342    | 147,637   |
| 2023 Average HH Income             | \$145,948 | \$177,123 | \$148,036 |
| 2028 Average HH Income Projections | \$170,114 | \$205,008 | \$170,716 |



# SITE PLAN



27TH ST

## THE NEIGHBOURHOOD

Lynn Valley Centre is ideally located in Lynn Valley, one of the North Shore's most popular communities.

- The North Shore is an expansive region that is home to over 115,091 people (2020 **Environics**)
- The project is in the Town Centre of Lynn Valley
- Surrounding area is densifying with new multi-family development







# **AERIAL**