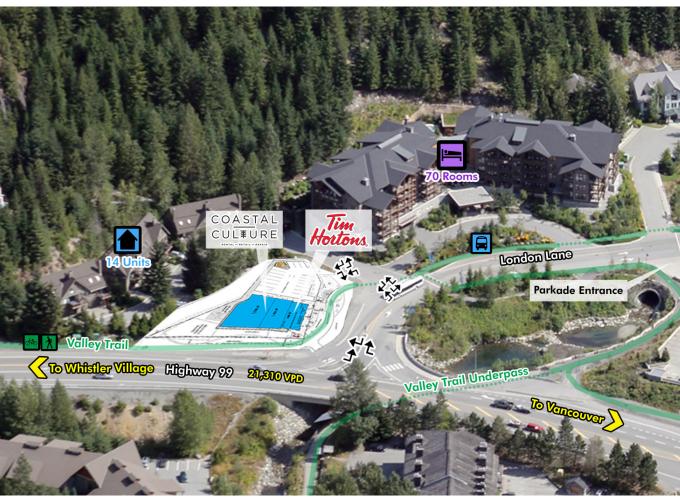

2010 London Lane, Whistler, BC

### **SUMMARY**

Sitings Realty is pleased to announce that London Lane is now 100% leased. Coastal Culture, who was rated in 2017 as the #1 bicycle store & #2 ski store in Whister, has expanded into the last remaning vacancy. London Lane is located at the gateway to Whistler and adjacent to the Creekside ski base, ideally positioned to capture the influx of daily visitors, vacationers and local residents.

The current annual tourist visitations total approximately 2.1 million visitors, and is expected to increase by 400,000 upon completion of the Whistler Blackcomb Renaissance project. The project will include brand new year-round attractions, as well as mountain improvements. In addition, the Whistler Mountain Bike Park will be expanding their trail network down the Creekside base to potentially double the size of the existing park and further drive year round traffic to London Lane. For more details on the Renaissance project visit http://renaissance.whistlerblackcomb.com/