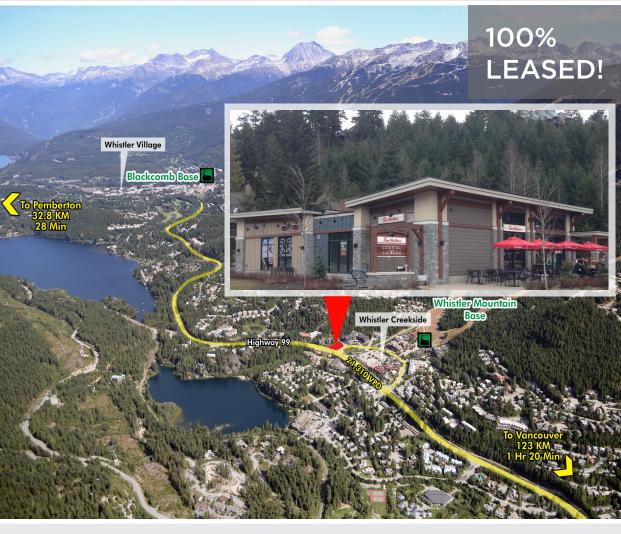

2010 London Lane, Whistler, BC

### **SUMMARY**

Sitings Realty is pleased to announce that London Lane is now 100% leased. Coastal Culture, who was rated in 2017 as the #1 bicycle store & #2 ski store in Whister, has expanded into the last remaning vacancy. London Lane is located at the gateway to Whistler and adjacent to the Creekside ski base, ideally positioned to capture the influx of daily visitors, vacationers and local residents.