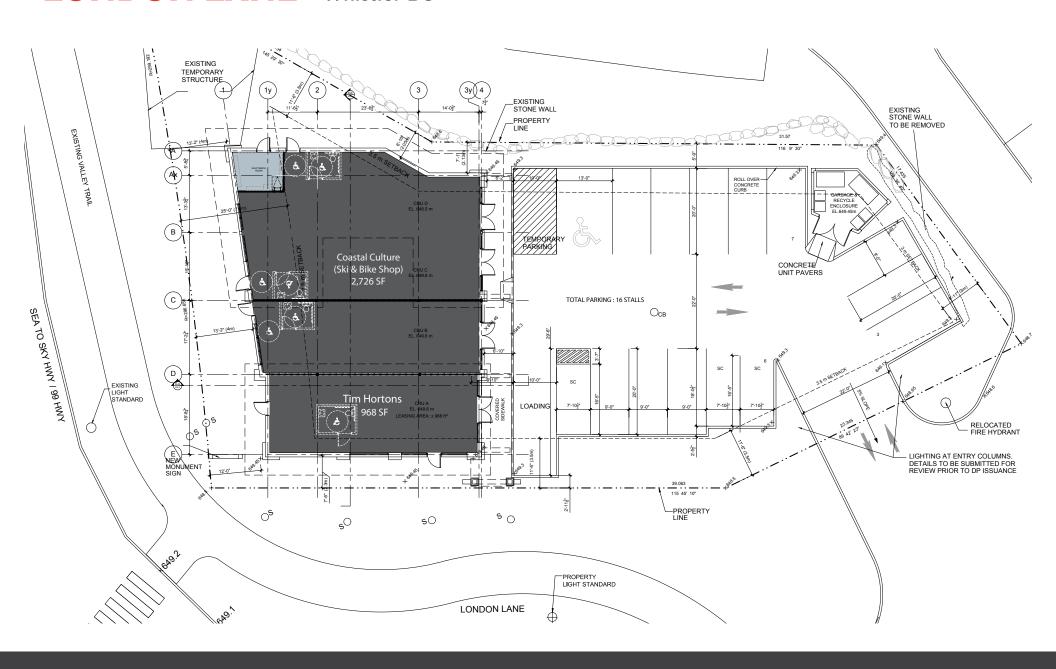

### **DETAILS**

- + Additional Rent: \$25.67 PSF (2017 est)
- + 16 Parking Stalls