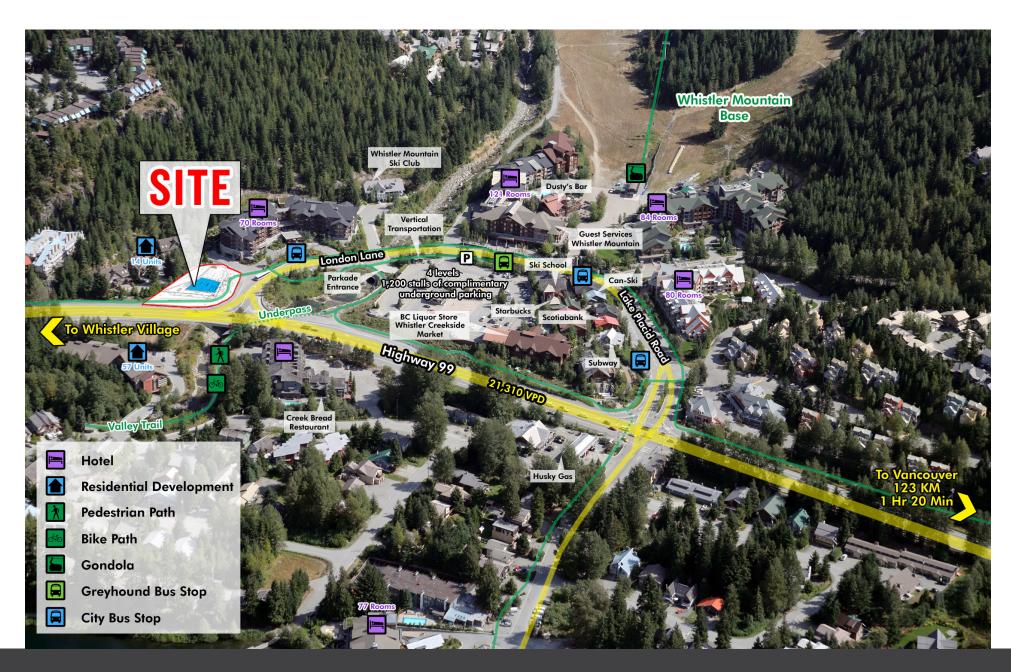

### **SUMMARY**

Sitings Realty is pleased to announce that London Lane is now 100% leased. Coastal Culture, who was rated in 2017 as the #1 bicycle store & #2 ski store in Whister, has expanded into the last remaning vacancy. London Lane is located at the gateway to Whistler and adjacent to the Creekside ski base, ideally positioned to capture the influx of daily visitors, vacationers and local residents.

Whistler has a current population of approximately 10,000 full time residents with capacity for 30,000 overnight visitors. The average daily population in Whistler is currently estimated at approximately 31,000 people running up to 70,000 people during peak times.

The current annual tourist visitations total approximately 2.1 million visitors, and is expected to increase by 400,000 upon completion of the Whistler Blackcomb Renaissance project. The project will include brand new year-round attractions, as well as mountain improvements. In addition, the Whistler Mountain Bike Park will be expanding their trail network down the Creekside base to potentially double the size of the existing park and further drive year round traffic to London Lane. For more details on the Renaissance project visit http://renaissance.whistlerblackcomb.com/