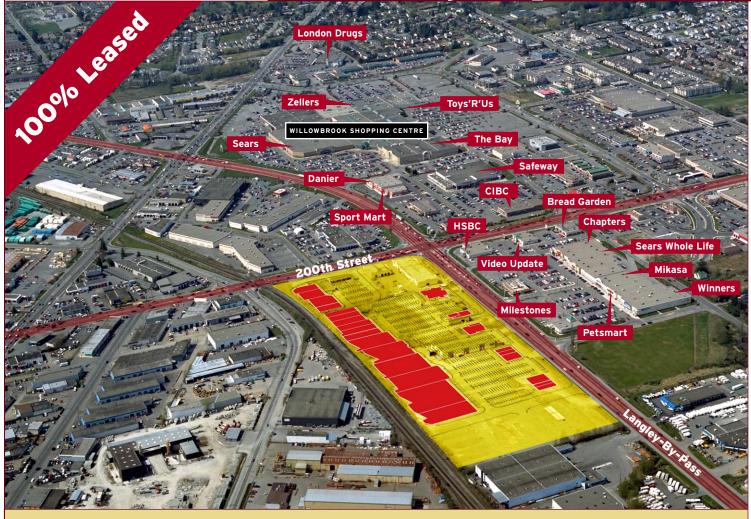

## **Description**

Langley Power Centre is a 225,000 square foot development with a mix of Box, Junior Box and Restaurant opportunities. This is a one-of-a-kind opportunity for multiple box retailer and fashion tenants to locate together in an already booming retail market. The addition of the Power Centre will truly make the intersection at 200th and the Langley By-Pass one of the most exciting retail areas in Western Canada. August 2001 completion.

### Location

Strategically located at the South East Intersection of 200th Street and the Langley By-Pass, amongst the highest concentration of retail tenants in the Greater Vancouver Market. This project is immediately across from Langley Gate Power Centre (Chapters, Winners, Mikasa, Sears Whole Home) and Aveca East (Pier One, Linens 'n Things). Just west of the Project is the 600,000 square foot regional enclosed shopping centre Willowbrook Mall (The Bay, Sears, Zellers and Tovs R Us).