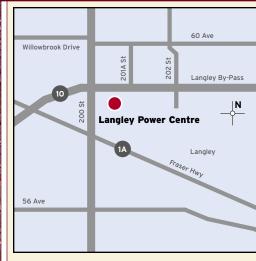

### Location

Strategically located at the South East Intersection of 200th Street and the Langley By-Pass, amongst the highest concentration of retail tenants in the Greater Vancouver Market. This project is immediately across from Langley Gate Power Centre (Chapters, Winners, Mikasa, Sears Whole Home) and Aveca East (Pier One, Linens 'n Things). Just west of the Project is the 600,000 square foot regional enclosed shopping centre Willowbrook Mall (The Bay, Sears, Zellers and Tovs R Us).