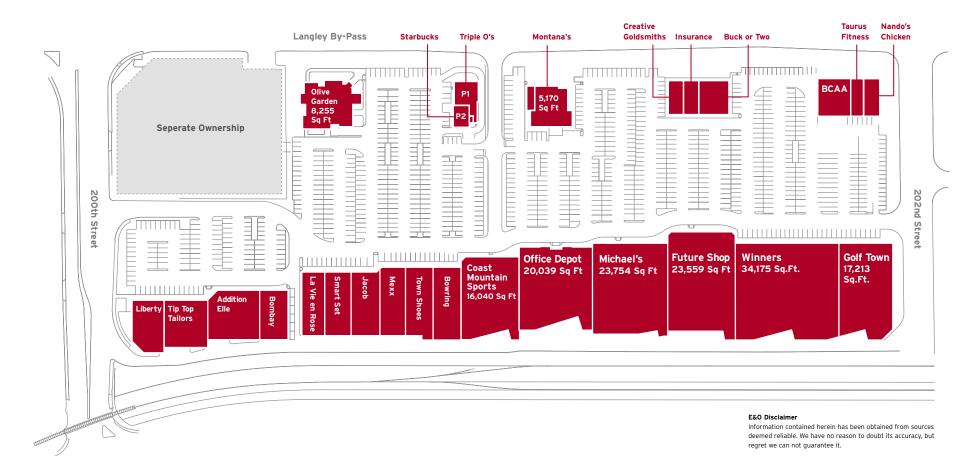

### **Tenants**

 Michael's Arts Store & Crafts

- Office Depot
- Future Shop
- · Winners Home

• La Vie en

Rose

Liberty

**Interiors** • Shoe

Company

 Guess • Olive

Garden Rest.

• Montana's Rest.

 Additionelle Town Shoes

Jacob

Bombay

## • SM2

Mexx

Chapters

Area Tenants

 Tip Top Sears Wholehome

 Golf Town Mikasa

> Petsmart · Winners Home Store

· Linen 'n Things

· Pier 1 Imports Sleep Country

Walmart

Home Depot

 Revy Staples

Information contained herein has been obtained from sources deemed reliable We have no reason to doubt its accuracy, but regret we can not guarantee it.