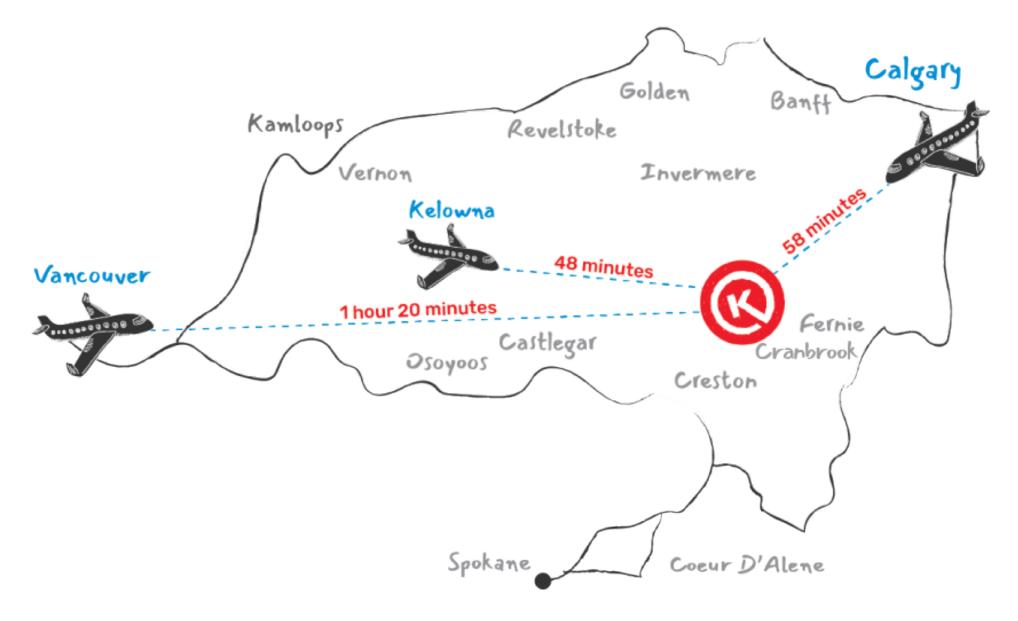

cated within 6 min of Kimberley Alpine Ski Resort

### **AREA TENANTS**

SHOPPERS & BCLIQUOR save on foods

### DEMOGRAPHICS

| Drive Time              | 10 MIN   | 20 MIN    | KIMBERLEY<br>CD |
|-------------------------|----------|-----------|-----------------|
| 2023 Population         | 6,172    | 8,047     | 8,426           |
| 2023 Daytime Population | 3,367    | 6,384     | 6,865           |
| 2023 Average HH Income  | \$99,850 | \$106,236 | \$100,021       |
| 2023 Median Age         | 45.5     | 46.5      | 46.1            |

#### # Base Rent: Contact Listing Agent

- + Additional Rent: \$6.77 SF (2024 est.)
- LifeLabs now open & Dominos coming soon!



NANCY BAYLY Personal Real Estate Corporation Sitings Realty Ltd

604.628.2580 nancy@sitings.ca





3

### **CENTRAL LOCATION**



This document/email has been prepared by Stings Realty Ltd. for advertising and general information only. Although information contained herein is from sources we believe reliable. Stings Realty Ltd. makes no guarantees, representations or warranties of any kind, expressed or implied, regarding the information including, but not limited to, warranties of content, accuracy and reliability. This document/email is subject to errors and omission including, but not limited to, warranties of content, accuracy and reliability. This document/email is subject to errors and omission for the information. Stings Realty Ltd. excludes all undertake their own inquiries as to the accuracy of the information. Stings Realty Ltd. excludes all undertake their own inquiries as to the accuracy of the informat