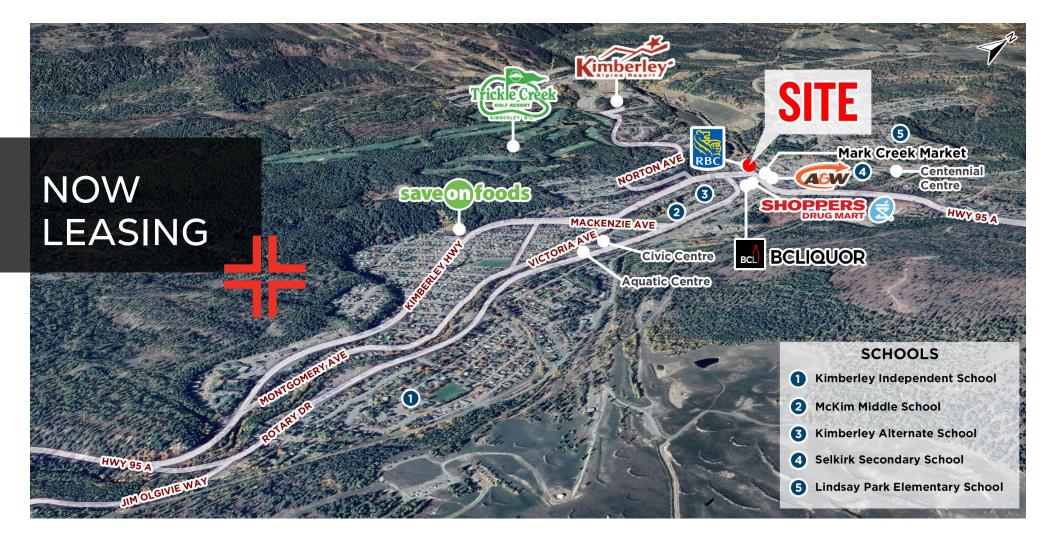

## PROJECT SUMMARY

Known for its ski resort (Kimberley Alpine Resort) and 4-season outdoor recreation offerings, Kimberley, BC is a popular destination centrally located in the BC Rockies making it accessible for both British Columbia and Alberta residents. Kimberley Square is ideally positioned in the towns main retail node at the intersection Wallinger Ave & Ross St. and offers convenient storefront parking and a newly renovated, high-exposure storefront to capture the influx of daily visitors, vacationers and local residents. Don't miss this opportunity to secure a prime retail location in the growing resort town of Kimberley, BC!

#### ♣ Available Space:

- + 1,040 SF Available
  - VIRTUAL TOUR
- + <u>Available:</u> Immediately

Located within 6 min of Kimberley Alpine Ski Resort

### **AREA TENANTS**

SHOPPERS & BCLIQUOR save on foods

#### # Base Rent: Contact Listing Agent

- + Additional Rent: \$6.77 SF (2024 est.)
- LifeLabs now open & Dominos coming soon!

NANCY BAYLY Personal Real Estate Corporation Sitings Realty Ltd

604.628.2580 nancy@sitings.ca