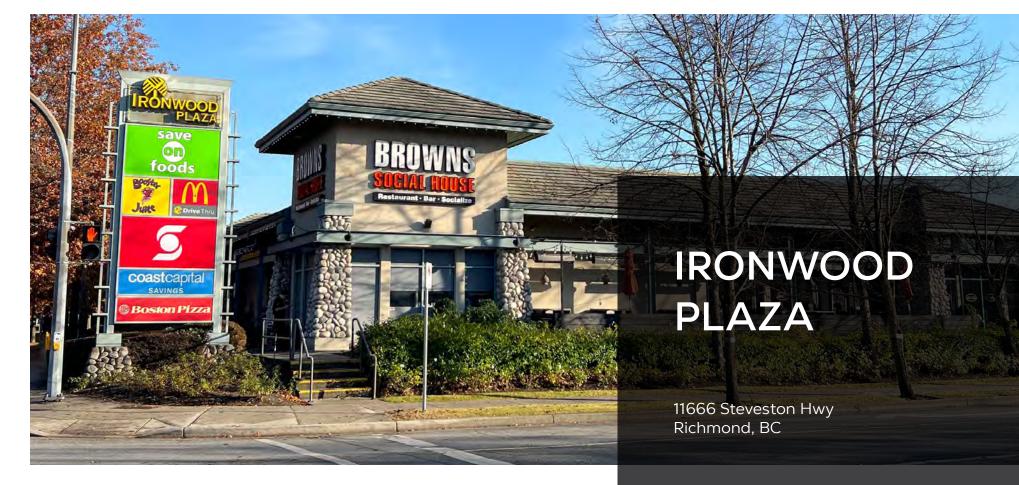

# PROJECT SUMMARY

Ironwood Plaza is South Richmond's premiere shopping destination located just off of Highway 99 along Steveston Highway (43,000 VPD). The site is surrounded by high-income households with average incomes of over \$142,000 and is strategically located to allow for direct access to a large working population comprised of over 6,700 employees. Additionally, this centre services the neighbouring Riverport Entertainment and Business Park Centre which is home to some of the Lower Mainland's favourite venues and attractions.

# DETAILS DIVIRTUAL TOUR

- ╬ Contact Listing Agents for Rates
- + Additional Rent: \$18.04 PSF (2022 estimates)