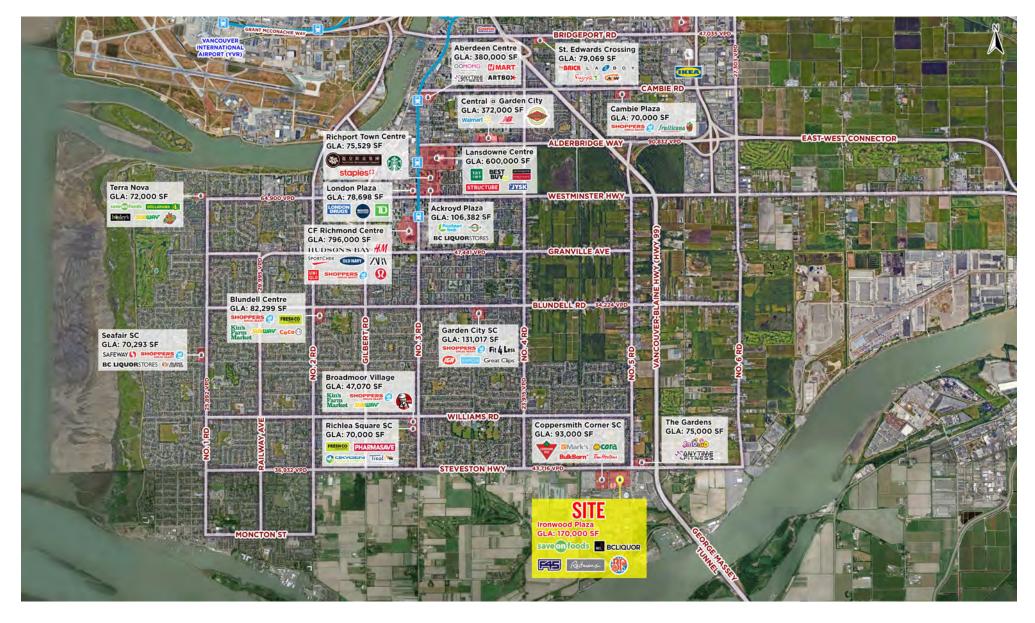

# AERIAL

# PROJECT SUMMARY

Ironwood Plaza is South Richmond's premiere shopping destination located just off of Highway 99 along Steveston Highway (43,000 VPD). The site is surrounded by high-income households with average incomes of over \$142,000 and is strategically located to allow for direct access to a large working population comprised of over 6,700 employees. Additionally, this centre services the neighbouring Riverport Entertainment and Business Park Centre which is home to some of the Lower Mainland's favourite venues and attractions.

- Daytime Population of 100,834 people within a 5km radius including over
  6,700 employees working immediately to the South.
- Grocery Anchored Pad opportunities with visibility to the Steveston Highway.
- Direct access off Steveston Highway via controlled intersection, over 43,000 VPD