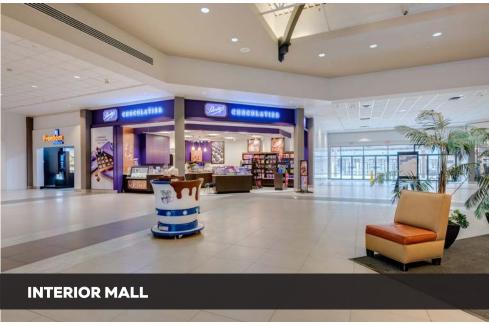

|  |
| 29       | 1,221               | \$30.00                  |  |
| 30       | 1,088               | \$30.00                  |  |
| 41       | 1,994               | \$30.00                  |  |
| 42       | 1,107               | \$30.00                  |  |
|          | CRU - Micro         |                          |  |
| 18       | 821                 | \$40.00                  |  |
| 19       | 799                 | \$40.00                  |  |
| 25       | 775                 | \$40.00                  |  |
|          | Food Court          |                          |  |
| F1       | 380                 | \$125.00                 |  |
| F4       | 324                 | \$125.00                 |  |
| F6       | 340                 | \$125.00                 |  |























SURROUNDING NEIGHBORHOOD - RESTAURANTS, BUS LOOP, CITY OF MAPLE RIDGE, LEISURE CENTRE AND ARTS CENTRE

## **AERIAL**