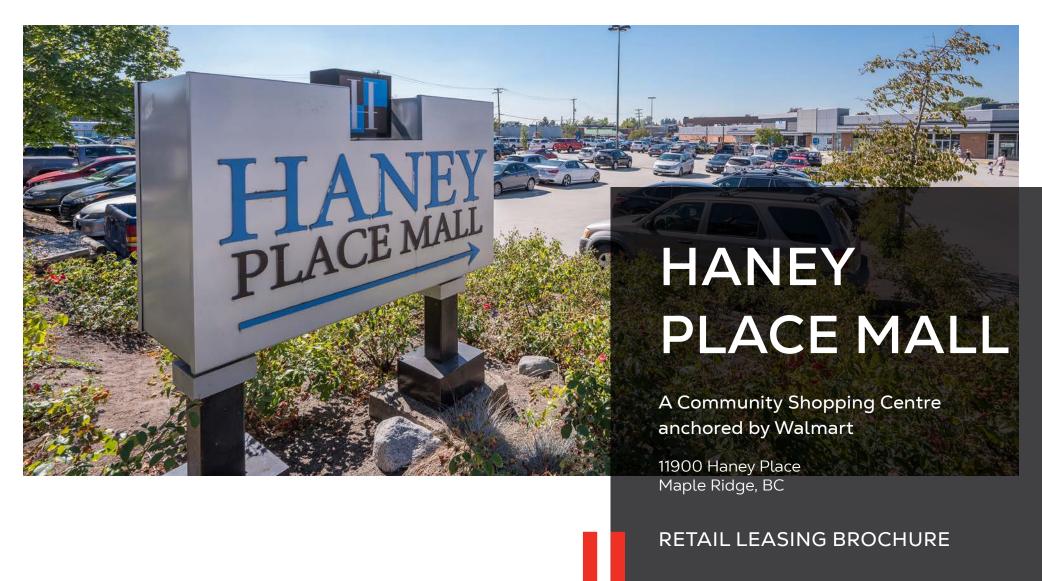

# PROJECT SUMMARY

Haney Place Mall is located in the heart of downtown Maple Ridge between the main corridors of Lougheed Highway and Dewdney Trunk Road. It is currently anchored by Walmart, Prospera Credit Union, Big Box Outlet, Mission Thrift Store, Dollar Tree, and highlights include: