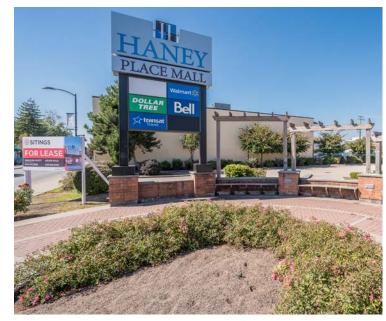

# PROJECT SUMMARY

Haney Place Mall is located in the heart of downtown Maple Ridge between the main corridors of Lougheed Highway and Dewdney Trunk Road. It is currently anchored by Walmart, Prospera Credit Union, Big Box Outlet, Mission Thrift Store, Dollar Tree, and highlights include: