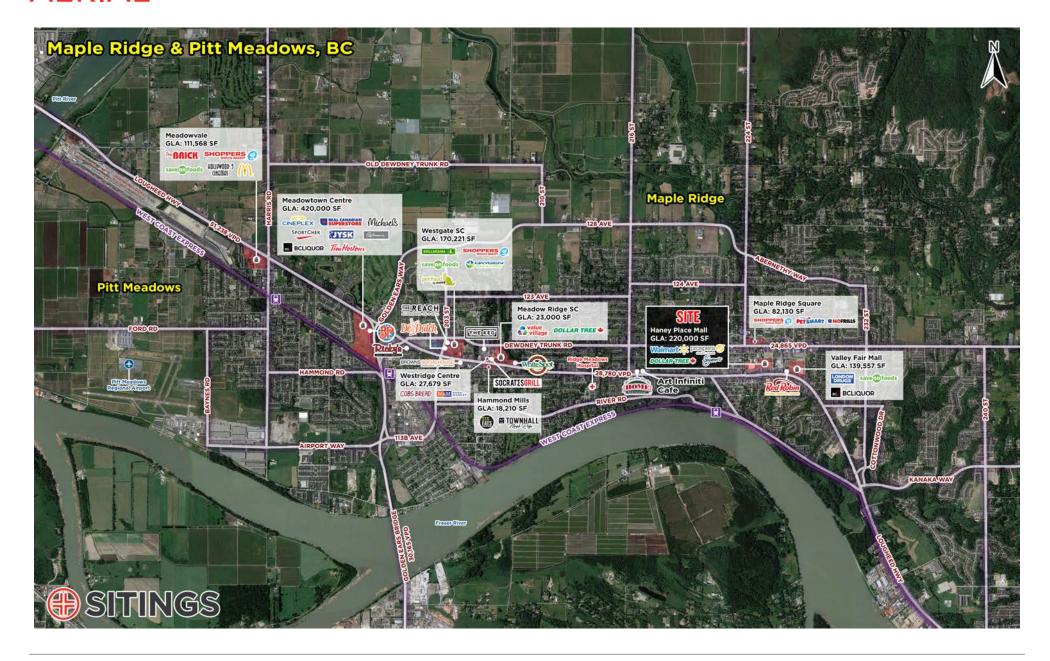

|  |
| 41       | 1,994               | \$30.00                  |  |
| 42       | 1,107               | \$30.00                  |  |
|          | CRU - Micro         |                          |  |
| 18       | 821                 | \$40.00                  |  |
| 19       | 799                 | \$40.00                  |  |
| 25       | 775                 | \$40.00                  |  |
|          | Food Court          |                          |  |
| F1       | 380                 | \$125.00                 |  |
| F4       | 324                 | \$125.00                 |  |
| F6       | 340                 | \$125.00                 |  |























SURROUNDING NEIGHBORHOOD - RESTAURANTS, BUS LOOP, CITY OF MAPLE RIDGE, LEISURE CENTRE AND ARTS CENTRE

## **AERIAL**