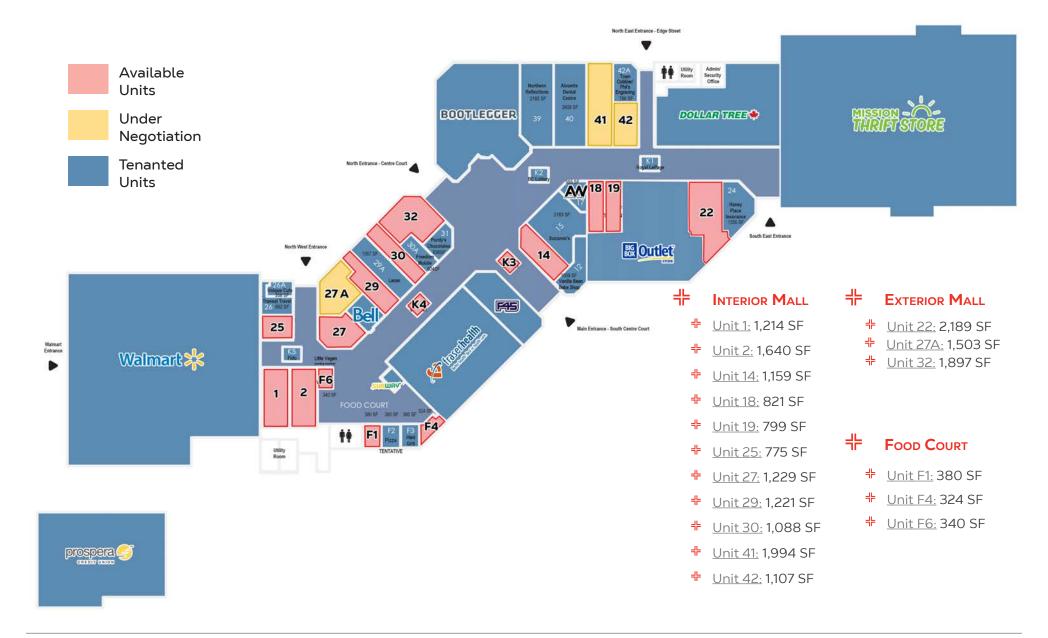

### SITE PLAN

# **PRICING**

| AVA      | AVAILABLE           |                          |  |
|----------|---------------------|--------------------------|--|
| UNIT NO. | AREA (SF)           | ASKING BASE RATE (\$/SF) |  |
|          | CRU - Exterior Mall |                          |  |
| 22       | 2,189               | \$30.00                  |  |
| 27A      | 1,503               | \$30.00                  |  |
| 32       | 1,897               | \$30.00                  |  |
|          | CRU - Interior Mall |                          |  |
| 1        | 1,214               | \$30.00                  |  |
| 2        | 1,640               | \$30.00                  |  |
| 14       | 1,159               | \$30.00                  |  |
| 27       | 1,229               | \$30.00                  |  |
| 29       | 1,221               | \$30.00                  |  |
| 30       | 1,088               | \$30.00                  |  |
| 41       | 1,994               | \$30.00                  |  |
| 42       | 1,107               | \$30.00                  |  |
|          | CRU - Micro         |                          |  |
| 18       | 821                 | \$40.00                  |  |
| 19       | 799                 | \$40.00                  |  |
| 25       | 775                 | \$40.00                  |  |
|          | Food Court          |                          |  |
| F1       | 380                 | \$125.00                 |  |
| F4       | 324                 | \$125.00                 |  |
| F6       | 340                 | \$125.00                 |  |