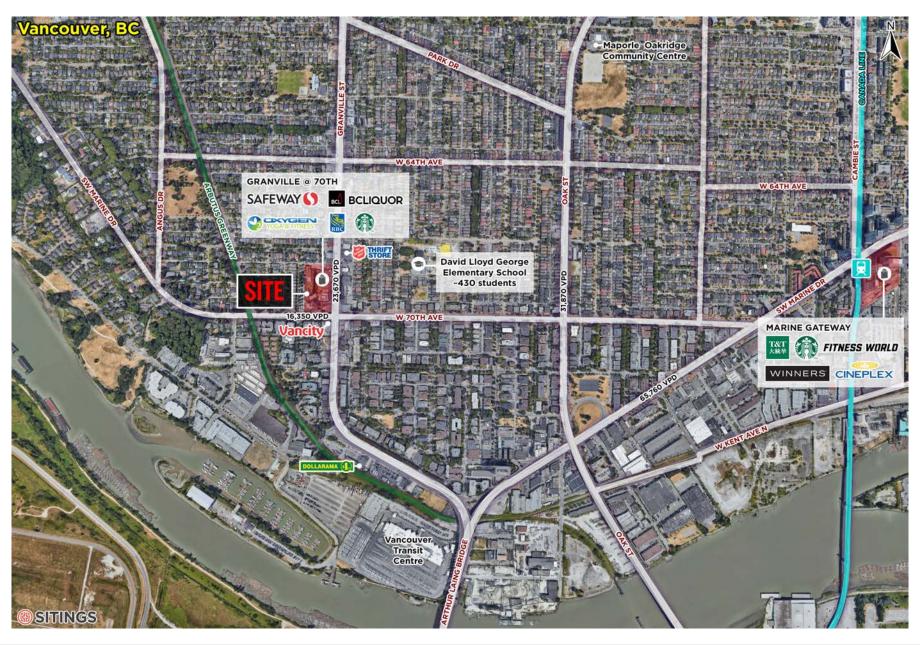

#### AERIAL

This document/email has been prepared by Sitings Realty Ltd. for advertising and general information only. Although information contained herein is from sources we believe reliable, Sitings Realty Ltd. makes no guarantees, representations or warranties of any kind, expressed or implied, regarding the information including, but not limited to, warranties of content, accuracy and reliability. This document/email is subject to errors and omissions and any interested parity should undertake their own inquiries as to the accuracy of the information. Sitings Realty Ltd. excludes unequivocally all inferred or implied terms, conditions and warranties arising out of this document/email is obcument and excludes all liability for loss and damages arising there from. All areas, measurements and dimension herein are approximate, interested parties/tenant are to verify measurements if important to them. This document/email is not an inducement representation.

- Average HH Income: \$121,744 within a 5 min Drive Time.
- Great access from Granville and 70th, with signalled all-turns access into site.
- <u>Granville St:</u> 23,670 VPD <u>W 70th Ave:</u> 16,350 VPD