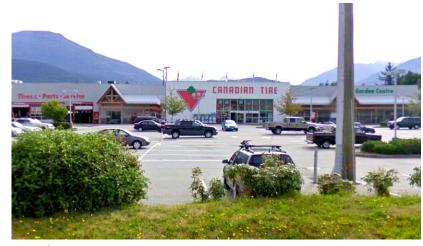

## **SUMMARY**

Garibaldi Village Shopping Centre is comprised of 82,598 sq. ft. of rentable area, located on Highway 99 in Squamish. Squamish is a thriving community currently experiencing exponential growth due to the successful 2010 Winter Olympics at Whistler.

Tenant lineup includes London Drugs at Garibaldi Village, along with shadow anchors Canadian Tire and Extra Foods.

Other notable tenants include a BC Liquor Store, Marks Work Warehouse, Dollarama, Warehouse One, Starbucks, Fresh Slice & Freshii.