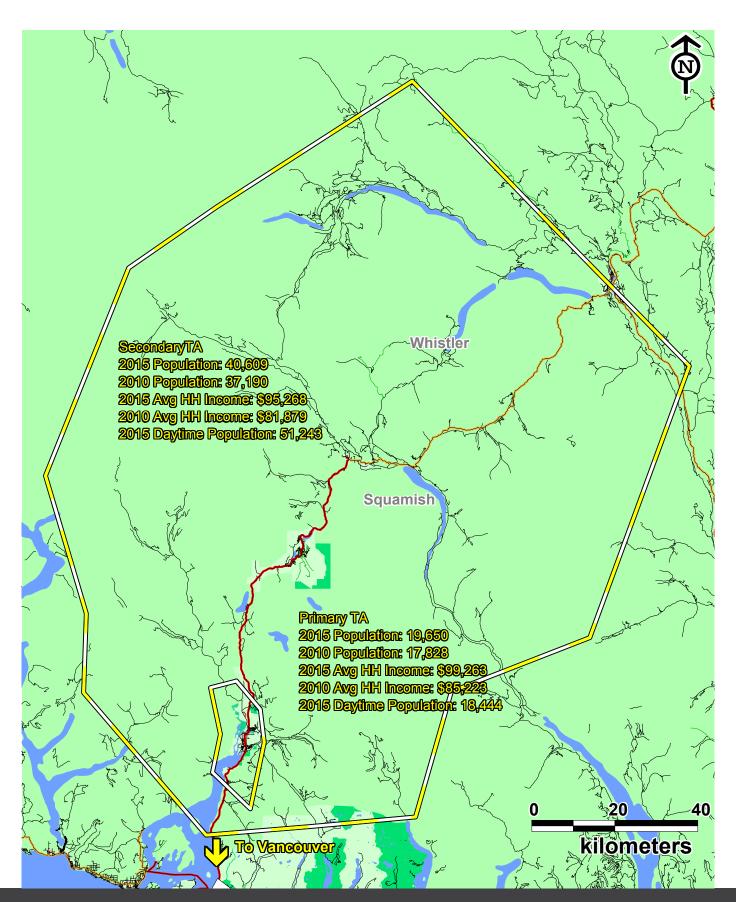

## **DEMOGRAPHICS**

|                       | 1 KM     | 3 KM      | 5 KM     | Primary<br>Trade Area |
|-----------------------|----------|-----------|----------|-----------------------|
| 2015<br>Population    | 4,177    | 10,951    | 18,629   | 19,650                |
| 2010<br>Population    | 3,898    | 9,901     | 16,867   | 17,828                |
| 2015 Avg HH<br>Income | \$91,041 | \$108,634 | \$99,950 | \$99,263              |
| 2010 Avg HH<br>Income | \$77,651 | \$93,010  | \$85,843 | \$85,223              |