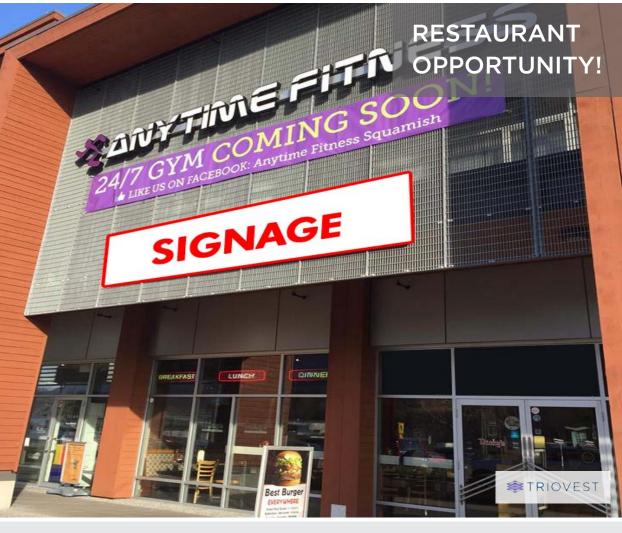

Tenant lineup includes London Drugs at Garibaldi Village, along with shadow anchors Canadian Tire and Extra Foods.

Other notable tenants include a BC Liquor Store, Marks Work Warehouse, Dollarama, Warehouse One, Starbucks, Fresh Slice & Freshii.

### **DETAILS**

- + Highway Exposure
- + Surface Parking
- + Hwy 1: 21,000 VPD
- + Power: 400 Amps

- + 10 Ton HVAC
- + Commercial Venting