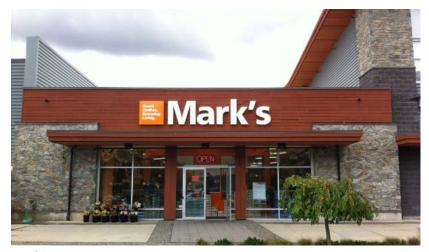

Tenant lineup includes London Drugs at Garibaldi Village, along with shadow anchors Canadian Tire and Extra Foods.

Other notable tenants include a BC Liquor Store, Marks Work Warehouse, Dollarama, Warehouse One, Starbucks, Fresh Slice & Freshii.

### **AREA TENANTS**

**BC LIQUOR**STORES

Extra Foods (Separate Ownership)

Site

Canadian Tire

Mark's - 8,655 SF