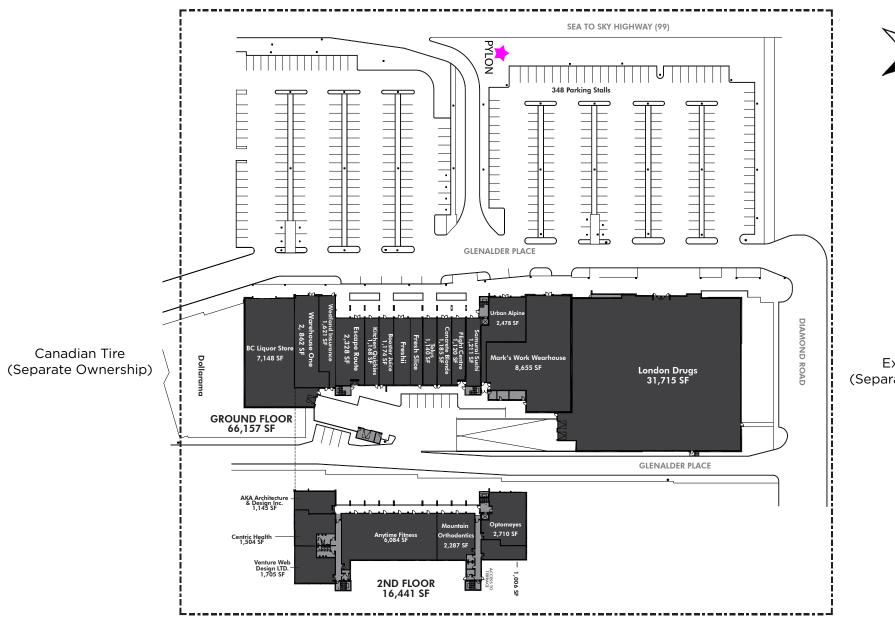

## **SUMMARY**

Garibaldi Village Shopping Centre is comprised of 82,598 sq. ft. of rentable area, located on Highway 99 in Squamish. Squamish is a thriving community currently experiencing exponential growth due to the successful 2010 Winter Olympics at Whistler.

Tenant lineup includes London Drugs at Garibaldi Village, along with shadow anchors Canadian Tire and Extra Foods.

Other notable tenants include a BC Liquor Store, Marks Work Warehouse, Dollarama, Warehouse One, Starbucks, Fresh Slice & Freshii.

### **AREA TENANTS**

**BC LIQUOR**STORES

Extra Foods (Separate Ownership)

Site

Canadian Tire

Mark's - 8,655 SF