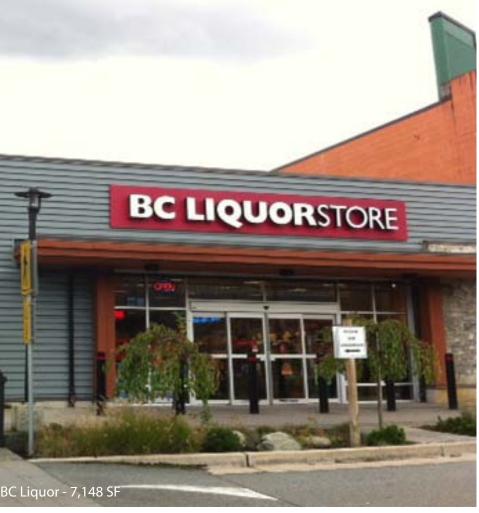

Tenant lineup includes London Drugs at Garibaldi Village, along with shadow anchors Canadian Tire and Extra Foods.

Other notable tenants include a BC Liquor Store, Marks Work Warehouse, Dollarama, Warehouse One, Starbucks, Fresh Slice & Freshii.

### **AREA TENANTS**

**BC LIQUOR**STORES

Extra Foods (Separate Ownership)

Site

Canadian Tire

Mark's - 8,655 SF