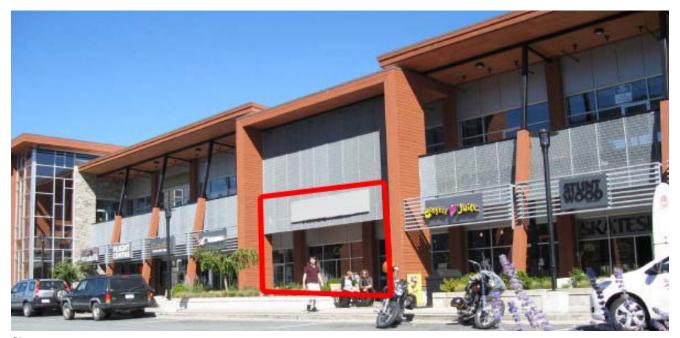

Tenant lineup includes London Drugs at Garibaldi Village, along with shadow anchors Canadian Tire and Extra Foods.

Other notable tenants include a BC Liquor Store, Marks Work Warehouse, Dollarama, Warehouse One, Starbucks, Fresh Slice & Freshii.