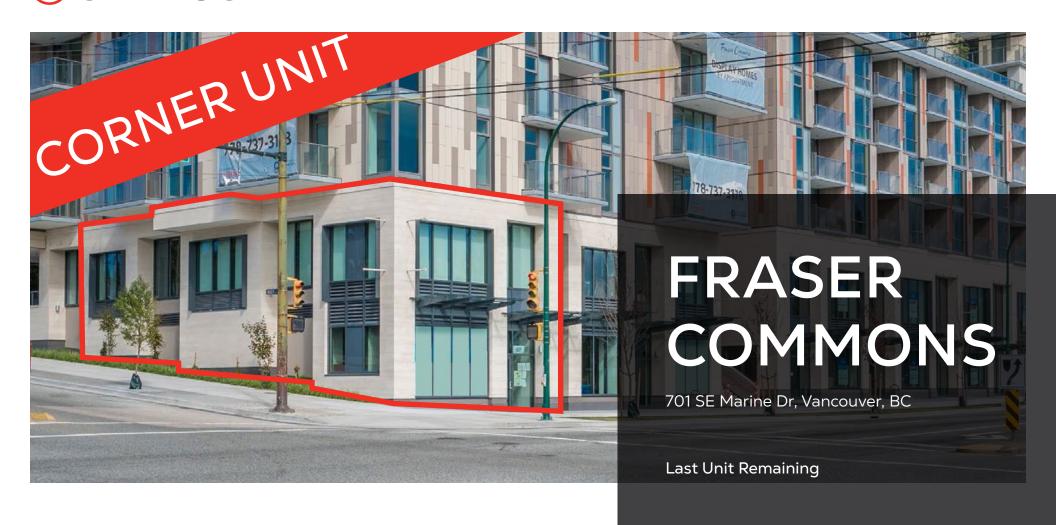

# **PROJECT SUMMARY**

The commercial component of Fraser Commons is 19,533 SF in size comprising 12,182 SF of ground floor retail units and 7,371 SF of office units.. Highlights include:

- Area tenants include: Real Canadian Superstore, Canadian Tire, Best Buy, Starbucks and McDonald's
- High visibility and exposure at the corner of SE Marine Drive and Fraser Street
- 46 parking stalls dedicated for the retail component
- Mega project comprising 4 high density buildings including 363 residential units and daycare
- Fair market lease rates
- Well serviced by public transit

# Available Size: 1,783 SF