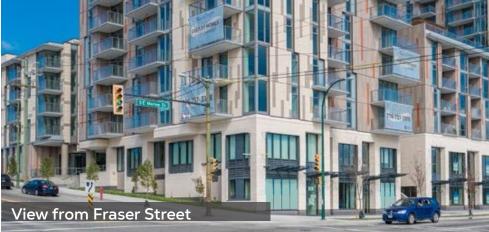

# **PROJECT SUMMARY**

The commercial component of Fraser Commons is 19,533 SF in size comprising 12,182 SF of ground floor retail units and 7,371 SF of office units.. Highlights include:

- Area tenants include: Real Canadian Superstore, Canadian Tire, Best Buy, Starbucks and McDonald's
- High visibility and exposure at the corner of SE Marine Drive and Fraser Street
- 46 parking stalls dedicated for the retail component
- Mega project comprising 4 high density buildings including 363 residential units and daycare
- Fair market lease rates
- Well serviced by public transit

# LOCATION OVERVIEW

Fraser Commons is ideally situated in one of the City of Vancouver's fastest growing neighbourhoods:

- Fraser Commons sits at the heart of Sunset neighbourhood, a community experiencing significant population growth.
- Fraser Commons is less than a 4-minute drive to Marine Drive Canada Line Station and bus loop providing direct access throughout Metro Vancouver.
- Real Canadian Superstore is less than a 5 minute drive away and provides a strong shadow anchor to the retail component of Fraser Commons.
- The Sunset Community Centre, schools, and the Fraserview Golf Course are nearby.