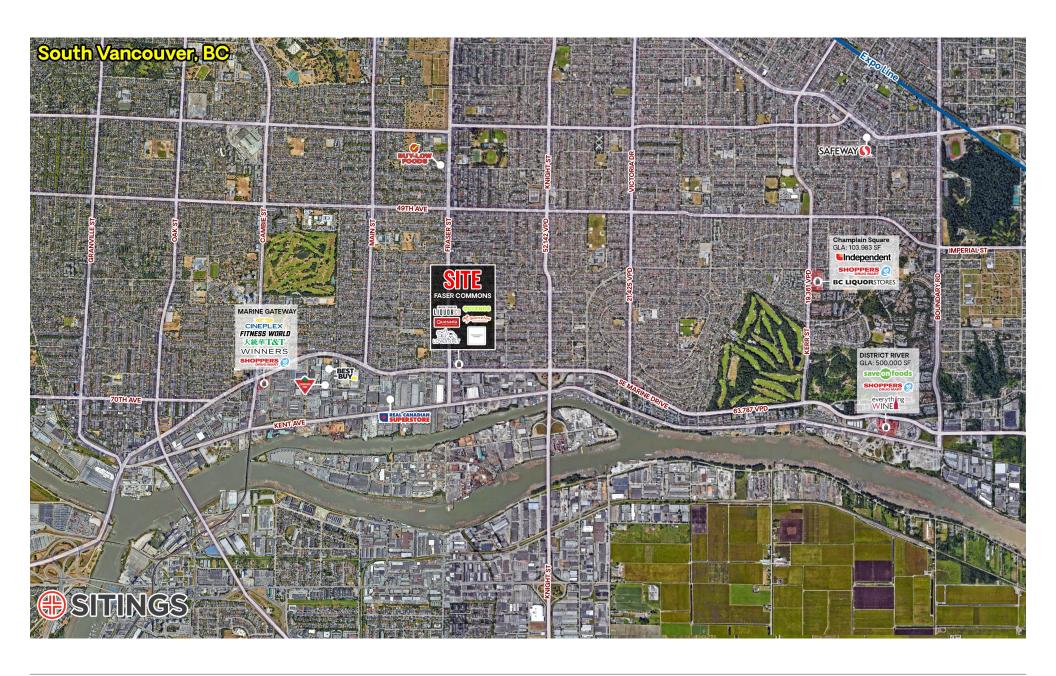

# **PROJECT SUMMARY**

The commercial component of Fraser Commons is 19,533 SF in size comprising 12,182 SF of ground floor retail units and 7,371 SF of office units.. Highlights include:

- Area tenants include: Real Canadian Superstore, Canadian Tire, Best Buy, Starbucks and McDonald's
- High visibility and exposure at the corner of SE Marine Drive and Fraser Street
- 46 parking stalls dedicated for the retail component
- Mega project comprising 4 high density buildings including 363 residential units and daycare
- Fair market lease rates
- Well serviced by public transit

# LOCATION OVERVIEW

Fraser Commons is ideally situated in one of the City of Vancouver's fastest growing neighbourhoods:

- Fraser Commons sits at the heart of Sunset neighbourhood, a community experiencing significant population growth.
- Fraser Commons is less than a 4-minute drive to Marine Drive Canada Line Station and bus loop providing direct access throughout Metro Vancouver.
- Real Canadian Superstore is less than a 5 minute drive away and provides a strong shadow anchor to the retail component of Fraser Commons.
- The Sunset Community Centre, schools, and the Fraserview Golf Course are nearby.