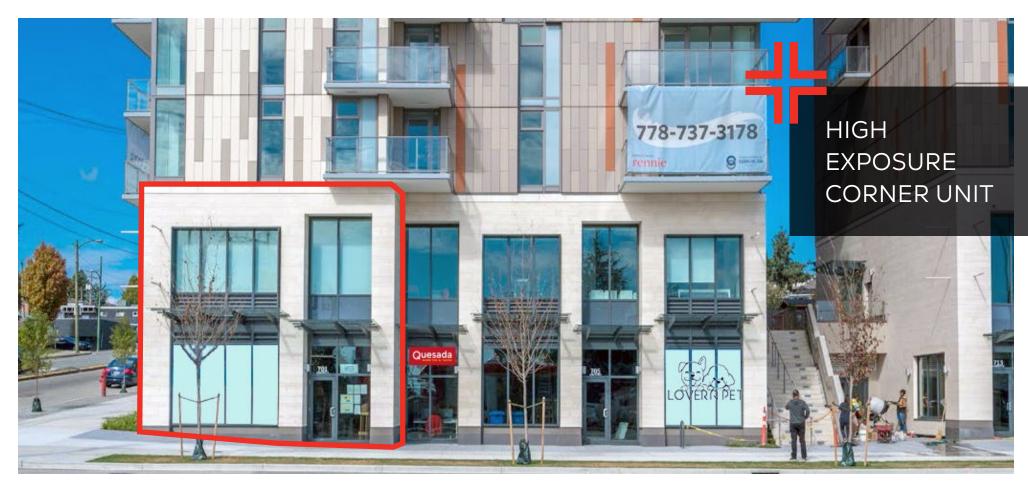

# **PROJECT SUMMARY**

The commercial component of Fraser Commons is 19,533 SF in size comprising 12,182 SF of ground floor retail units and 7,371 SF of office units.. Highlights include:

- Area tenants include: Real Canadian Superstore, Canadian Tire, Best Buy, Starbucks and McDonald's
- High visibility and exposure at the corner of SE Marine Drive and Fraser Street
- 46 parking stalls dedicated for the retail component
- Mega project comprising 4 high density buildings including 363 residential units and daycare
- Fair market lease rates
- Well serviced by public transit

# Available Size: 1,783 SF