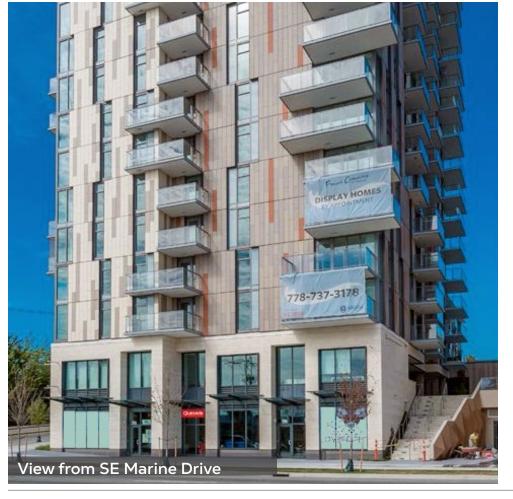

# **PROJECT SUMMARY**

The commercial component of Fraser Commons is 19,533 SF in size comprising 12,182 SF of ground floor retail units and 7,371 SF of office units.. Highlights include:

- Area tenants include: Real Canadian Superstore, Canadian Tire, Best Buy, Starbucks and McDonald's
- High visibility and exposure at the corner of SE Marine Drive and Fraser Street
- 46 parking stalls dedicated for the retail component
- Mega project comprising 4 high density buildings including 363 residential units and daycare
- Fair market lease rates
- Well serviced by public transit

# LOCATION OVERVIEW

Fraser Commons is ideally situated in one of the City of Vancouver's fastest growing neighbourhoods:

- Fraser Commons sits at the heart of Sunset neighbourhood, a community experiencing significant population growth.
- Fraser Commons is less than a 4-minute drive to Marine Drive Canada Line Station and bus loop providing direct access throughout Metro Vancouver.
- Real Canadian Superstore is less than a 5 minute drive away and provides a strong shadow anchor to the retail component of Fraser Commons.
- The Sunset Community Centre, schools, and the Fraserview Golf Course are nearby.