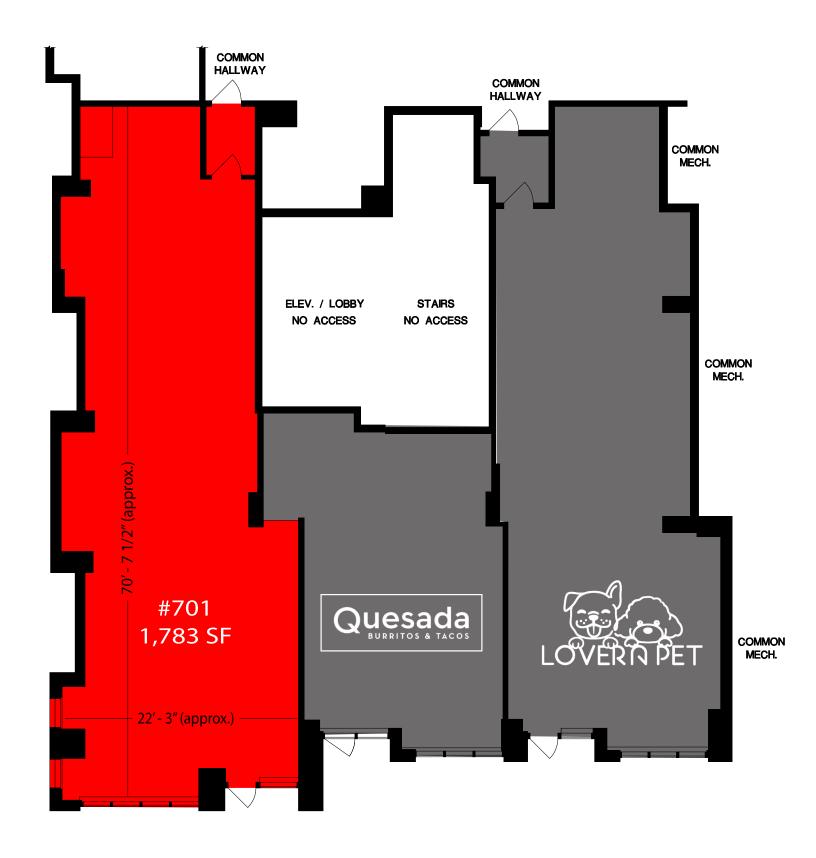

46 parking stalls (directly behind ground floor commercial units)

## **PROJECT TENANTS**













### **DEMOGRAPHICS**

|                              | 3 MIN     | 7 MIN     | 12 MIN    |
|------------------------------|-----------|-----------|-----------|
| 2022 Population              | 25,568    | 149,338   | 481,454   |
| 2027 Populations Projections | 28,028    | 164,162   | 528,420   |
| 2022 Daytime Population      | 20,609    | 129,295   | 498,454   |
| 2022 Average HH Income       | \$117,313 | \$112,132 | \$113,811 |

# CONTACT

#### SHELDON SCOTT

Personal Real Estate Corporation Sitings Realty Ltd

604.416.5582 sheldon@sitings.ca

#### **ARJEN HEED**

Senior Associate Sitings Realty Ltd

604.416.5583 arjen@sitings.ca



# SITE PLAN

#### Second Floor



# **FLOOR PLAN**





SITINGS.CA

# LOCATION OVERVIEW

Fraser Commons is ideally situated in one of the City of Vancouver's fastest growing neighbourhoods:

- Fraser Commons sits at the heart of Sunset neighbourhood, a community experiencing significant population growth.
- Fraser Commons is less than a 4-minute drive to Marine Drive Canada Line Station and bus loop providing direct access throughout Metro Vancouver.
- Real Canadian Superstore is less than a 5 minute drive away and provides a strong shadow anchor to the retail component of Fraser Commons.
- The Sunset Community Centre, schools, and the Fraserview Golf Course are nearby.