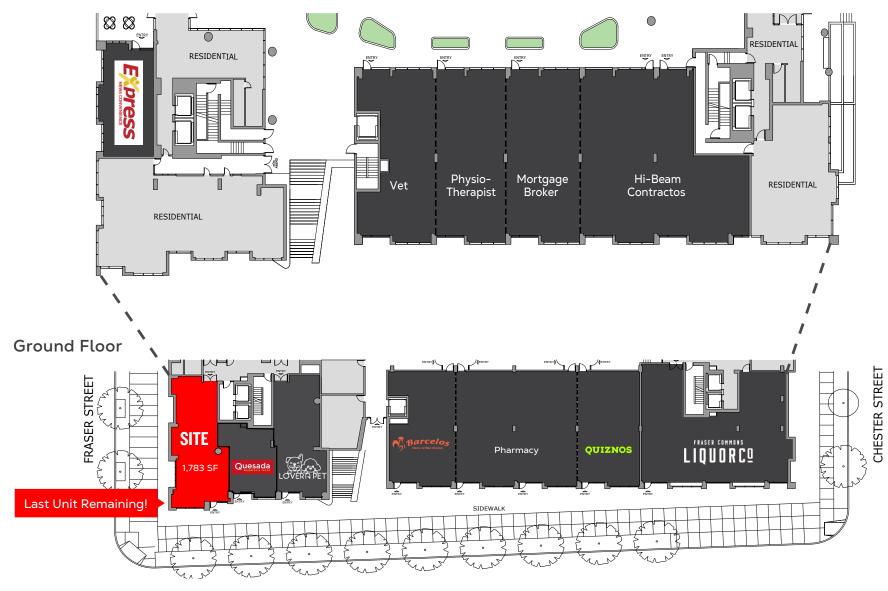

Commercial Parking: 46 parking stalls (directly behind ground floor commercial units)

## **PROJECT TENANTS**













### **DEMOGRAPHICS**

|                              | 3 MIN     | 7 MIN     | 12 MIN    |
|------------------------------|-----------|-----------|-----------|
| 2022 Population              | 25,568    | 149,338   | 481,454   |
| 2027 Populations Projections | 28,028    | 164,162   | 528,420   |
| 2022 Daytime Population      | 20,609    | 129,295   | 498,454   |
| 2022 Average HH Income       | \$117,313 | \$112,132 | \$113,811 |

# CONTACT

#### SHELDON SCOTT

Personal Real Estate Corporation Sitings Realty Ltd

604.416.5582 sheldon@sitings.ca

#### **ARJEN HEED**

Senior Associate Sitings Realty Ltd

604.416.5583 arjen@sitings.ca



# SITE PLAN

#### Second Floor



# **FLOOR PLAN**





SITINGS.CA

# LOCATION OVERVIEW

Fraser Commons is ideally situated in one of the City of Vancouver's fastest growing neighbourhoods:

- Fraser Commons sits at the heart of Sunset neighbourhood, a community experiencing significant population growth.
- Fraser Commons is less than a 4-minute drive to Marine Drive Canada Line Station and bus loop providing direct access throughout Metro Vancouver.
- Real Canadian Superstore is less than a 5 minute drive away and provides a strong shadow anchor to the retail component of Fraser Commons.
- The Sunset Community Centre, schools, and the Fraserview Golf Course are nearby.