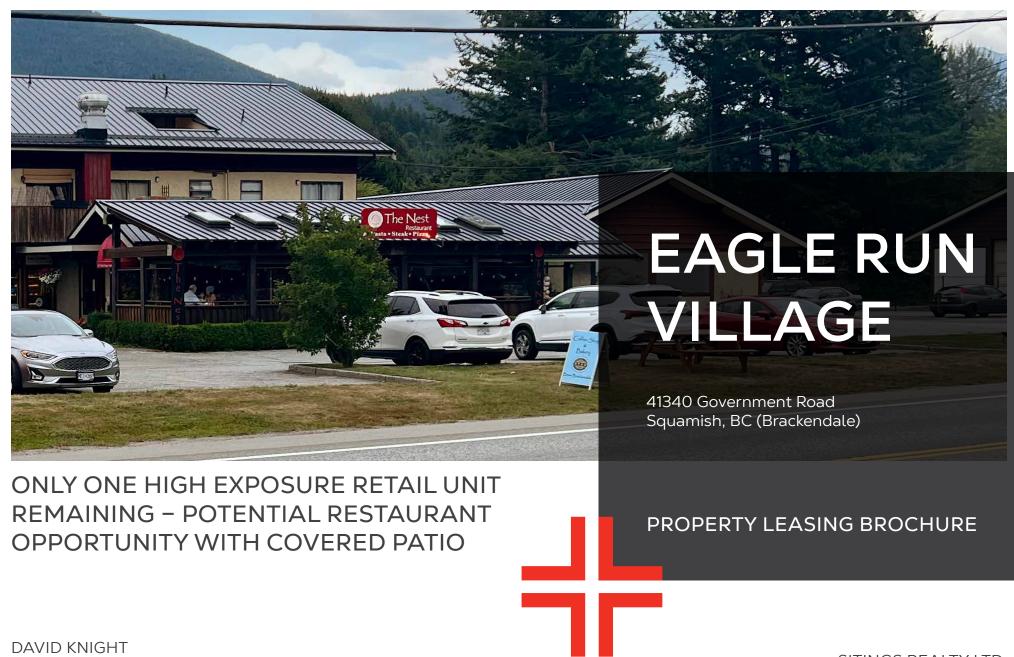

# **PROJECT SUMMARY**

Discover Eagle Run Village, a retail plaza nestled in the Squamish neighborhood of Brackendale. Situated in the northernmost community of Squamish, this area is renowned for hosting the largest concentration of wintering bald eagles in North America, earning it the title of the "World Eagle Capital", and welcoming visitors from across the globe.

# Available Space: 2,614 SF + covered patio