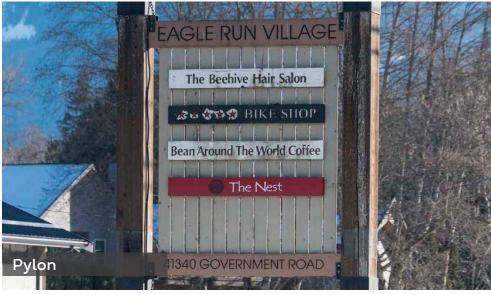

- Optimal in-line site
- Limited supply of retail opportunities in Brackendale.
- High profile pylon signage opportunity

- Ample surface parking
- High household income in the surrounding area
- Parks and trails nearby

# Pylon signage opportunity

## **AREA TENANTS**