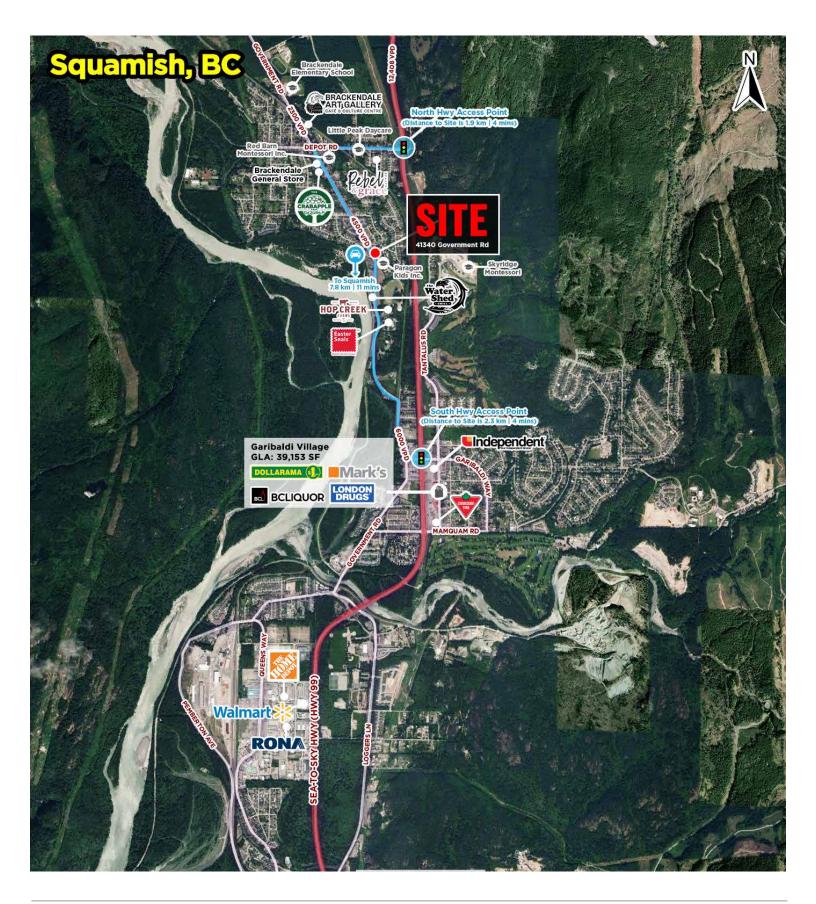

Brackendale enjoys excellent accessibility, reachable by turning left on Depot Road to the north or Garibaldi Way to the south from Highway 99. Furthermore, Government Road, one of Squamish's main thoroughfares that runs parallel to the highway, offers another convenient route.