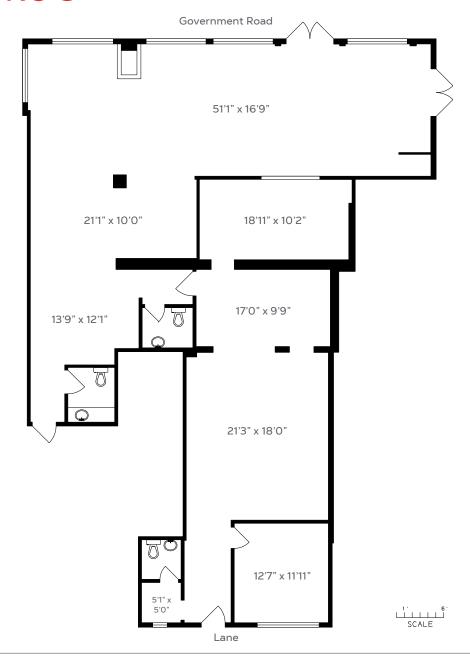

ely

Base Rent: Contact Listing Agent

# Additional Rent: \$12.50 PSF

# Prominent in-line CRU available

# Prominent store front

# Ample surface parking

# Pylon signage opportunity

## **AREA TENANTS**















# **DEMOGRAPHICS**

|                              | 3 MIN     | 5 MIN     | 10 MIN    |
|------------------------------|-----------|-----------|-----------|
| 2023 Population              | 2,245     | 4,409     | 13,244    |
| 2028 Populations Projections | 2,907     | 5,140     | 16,649    |
| 2023 Daytime Population      | 1,057     | 2,197     | 9,088     |
| 2023 Average HH Income       | \$157,151 | \$151,210 | \$154,290 |

## **CONTACT**

#### DAVID KNIGHT

Personal Real Estate Corporation Sitings Realty Ltd

604.416.5581 david@sitings.ca





# FLOOR PLAN - CRU 5