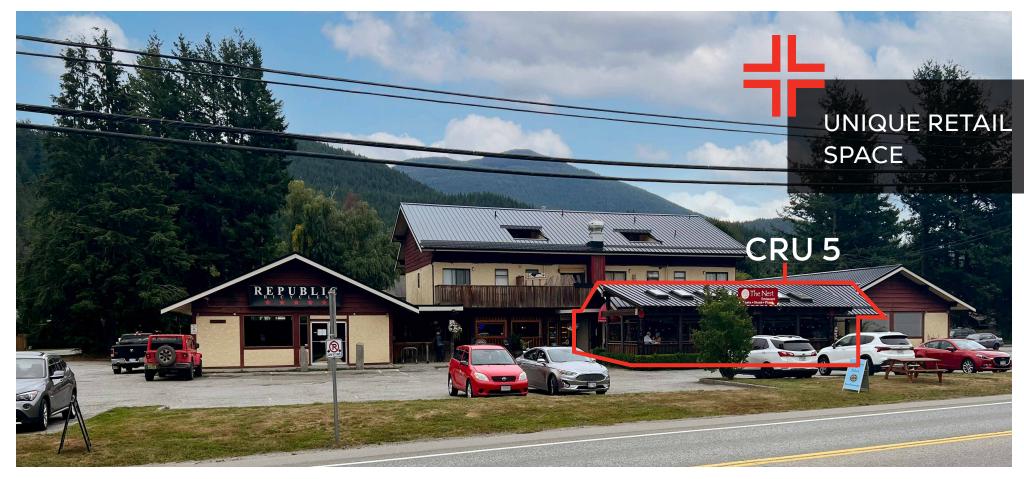

in the Squamish neighborhood of Brackendale. Situated in the northernmost community of Squamish, this area is renowned for hosting the largest concentration of wintering bald eagles in North America, earning it the title of the "World Eagle Capital", and welcoming visitors from across the globe.

Brackendale enjoys excellent accessibility, reachable by turning left on Depot Road to the north or Garibaldi Way to the south from Highway 99. Furthermore, Government Road, one of Squamish's main thoroughfares that runs parallel to the highway, offers another convenient route.

- Optimal in-line site
- Limited supply of retail opportunities in Brackendale.
- High profile pylon signage opportunity

- Ample surface parking
- High household income in the surrounding area
- Parks and trails nearby





#### **DETAILS**

# Available Space: 2,614 SF + covered patio

# Available: Immediately

Base Rent: Contact Listing Agent

# Additional Rent: \$12.50 PSF

# Prominent in-line CRU available

# Prominent store front

# Ample surface parking

# Pylon signage opportunity

## **AREA TENANTS**















# **DEMOGRAPHICS**

|                              | 3 MIN     | 5 MIN     | 10 MIN    |
|------------------------------|-----------|-----------|-----------|
| 2023 Population              | 2,245     | 4,409     | 13,244    |
| 2028 Populations Projections | 2,907     | 5,140     | 16,649    |
| 2023 Daytime Population      | 1,057     | 2,197     | 9,088     |
| 2023 Average HH Income       | \$157,151 | \$151,210 | \$154,290 |

## **CONTACT**

#### DAVID KNIGHT

Personal Real Estate C