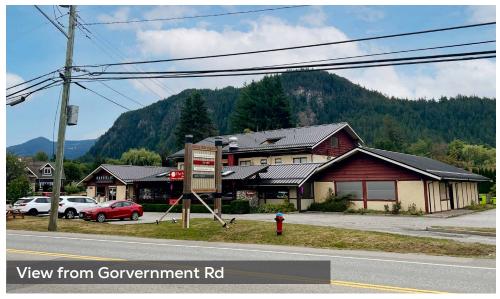

Brackendale enjoys excellent accessibility, reachable by turning left on Depot Road to the north or Garibaldi Way to the south from Highway 99. Furthermore, Government Road, one of Squamish's main thoroughfares that runs parallel to the highway, offers another convenient route.

- Optimal in-line site
- Limited supply of retail opportunities in Brackendale.
- High profile pylon signage opportunity

- Ample surface parking
- High household income in the surrounding area
- Parks and trails nearby