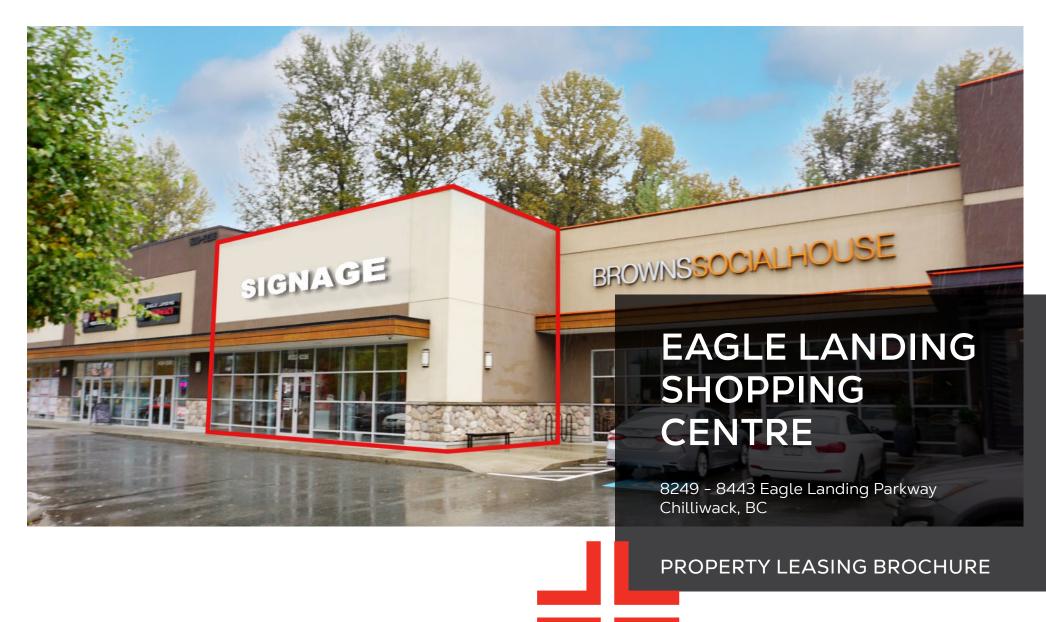

#### Chilliwack, BC

# Unit 502: up to 2,963 SF (approx.)

Available: Immediately

Base Rent: Please Contact Listing Agent

非 Daily Traffic Counts of nearly 25,000 vehicles

Additional Rent: \$12.99 PSF plus Management Fee

非 **Exposure:** Highly visible storefronts