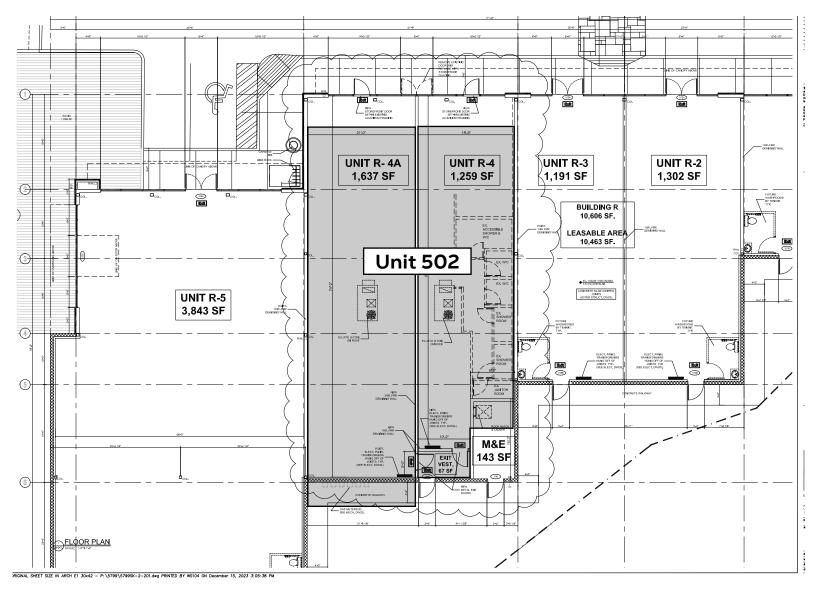

# PROPOSED DEMISING FLOOR PLAN - UNIT 502

Special Note: If demised, units will be grossed-up to account for the vestibule.

# Unit 502: up to 2,963 SF (approx.)

Available: Immediately

Base Rent: Please Contact Listing Agent

非 Daily Traffic Counts of nearly 25,000 vehicles

Additional Rent: \$12.99 PSF plus Management Fee

非 **Exposure:** Highly visible storefronts