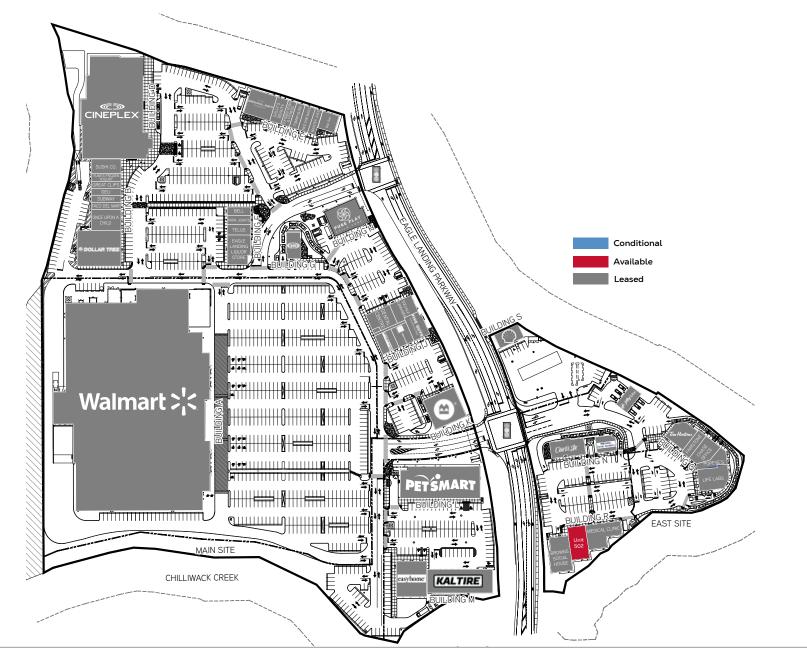

# SITE PLAN

- Anchored by Walmart, Cineplex and Home Depot.
- Strategic location central to all residents of Chilliwack.
- Easy access/egress to Highway No. 1 from Evans Road/Eagle Landing Parkway.
- The estimated population of Chilliwack CMA is 118,243, with a five year growth rate of 8.6% (2023 est.).
- Surrounded by various types of industrial and multi-residential uses.