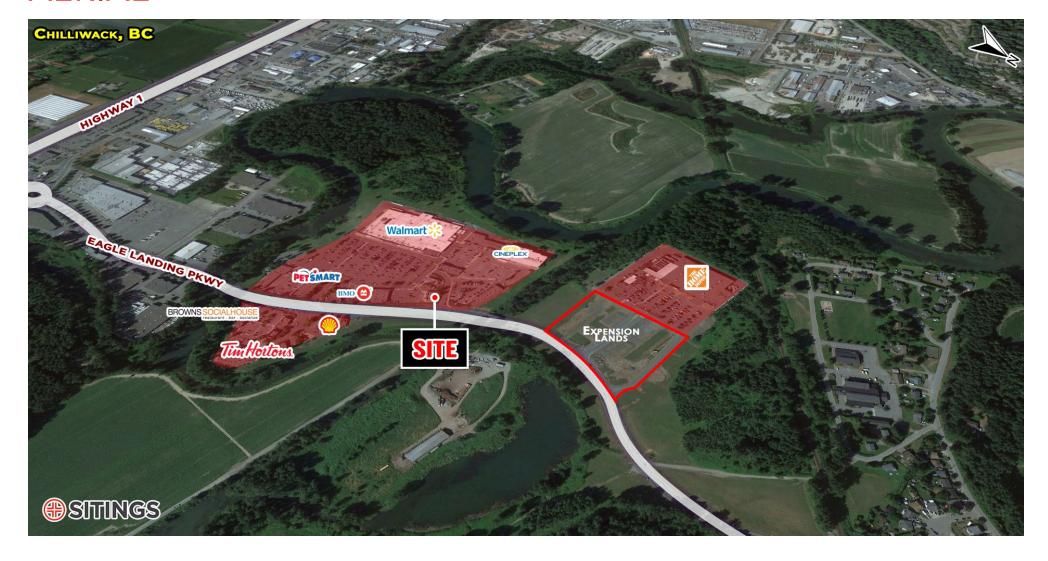

# **AERIAL**

# PROJECT SUMMARY

Eagle Landing Shopping Centre is Chilliwack's preeminent power centre. It is anchored by Walmart, Cineplex and Home Depot. It features a complimentary mix of destination and retail based users and highlights are as follows:

- Anchored by Walmart, Cineplex and Home Depot.
- Strategic location central to all residents of Chilliwack.
- Easy access/egress to Highway No. 1 from Evans Road/Eagle Landing Parkway.
- The estimated population of Chilliwack CMA is 118,243, with a five year growth rate of 8.6% (2023 est.).
- Surrounded by various types of industrial and multi-residential uses.