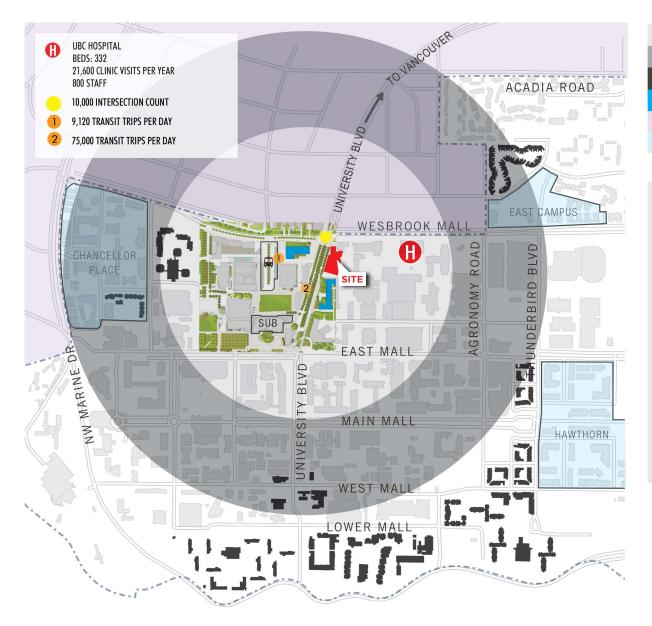

- UBC is ranked among the top universities in the world.
- A global centre for research and teaching with a reach over 54,000 students in fall (2019) and is expected to grow up to 60,000 full-time in 2041.
- The daytime population at UBC is 69,848
- 74,000 transit trips to and from UBC per weekday during the school year.
   12% arrive on trolley buses and the remainder arrive on diesel buses.
- Wesbrook Mall/University Boulevard intersection sees 10,000 vehicles and 1,000 bikes daily (weekday).
- University Boulevard is the primary bike corridor on campus.

#### AREA STATS:

75,000 DIESEL BUS TRIPS PER YEAR 9,120 TROLLEY TRIPS PER DAY (IN FRONT OF SITE)

1,000 PER DAY

10,000 PER DAY

54,000 STUDENTS DURING FALL/WINTER
26,000 STUDENTS DURING SUMMER
14,500 STAFF/FACULTY
10,000 STUDENTS IN CAMPUS HOUSING
24,000 UEL & UBC RESIDENTS
70 + ATHLETIC EVENTS ANNUALLY AT
WAR MEMORIAL GYM
90 CONFERENCES AND EVENTS HELD AT UBC
EVERY SUMMER