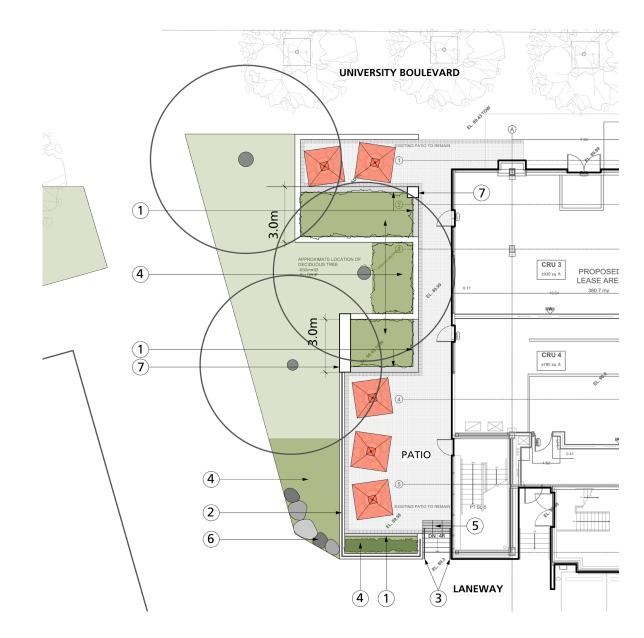

#### **KEY LEGEND:**

- 1) MODULAR BLOCK WALL (350-450MM HT.)
- (2) METAL GUARD RAIL (COLOUR TO MATCH WINDOW FRAME)
- (3) HAND RAILS (COLOUR TO MATCH WINDOW FRAME)
- (4) NEW PLANTING AREA
- (5) TACTILE WARNING STRIP
- (6) BOULDERS
- (7) CRU SIGNAGE