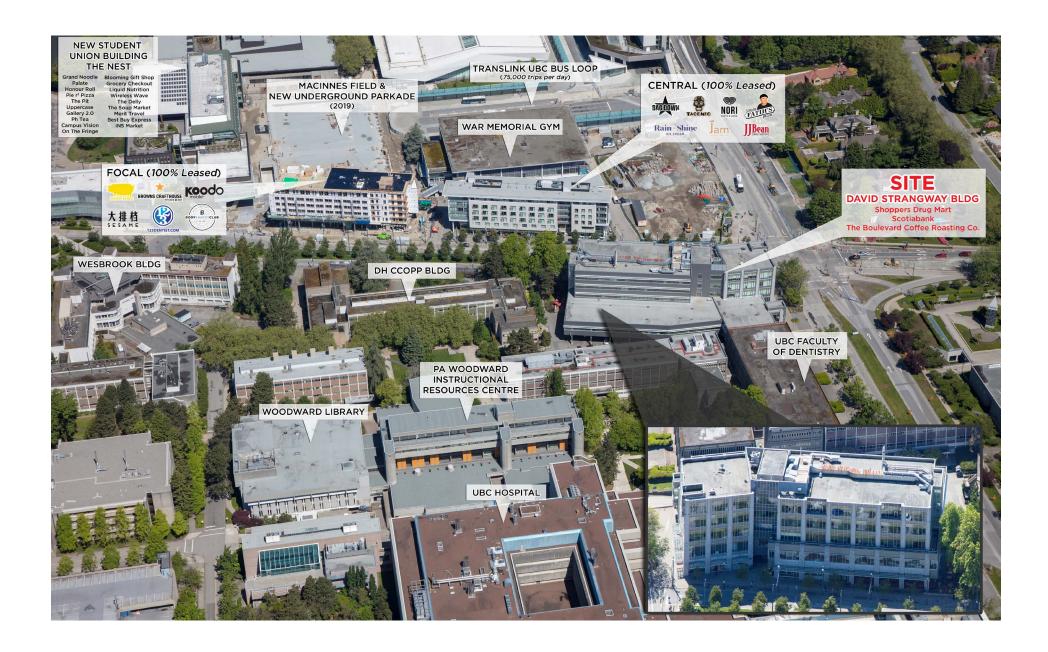

# PROJECT SUMMARY

The David Strangway building is located on University Boulevard which is the primary entranceway into UBC. Important landmarks in the immediate area include the new UBC Aquatic Centre, MacInnes Sports Field (2020), the Alumni Centre, AMS Student Union Building ("The Nest") and the newly constructed Focal & Central mixed use buildings.

## **AREA TENANTS**