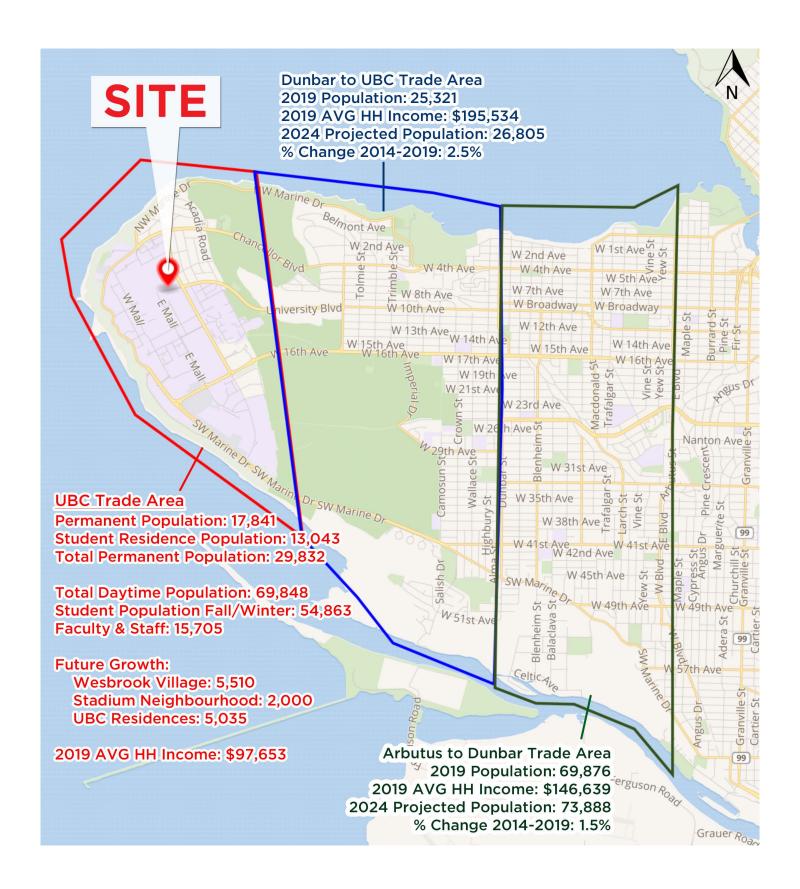

## **DEMOGRAPHICS**

|                         | PRIMARY<br>Trade area | SECONDARY<br>TRADE AREA | COMBINED<br>TRADE AREAS |
|-------------------------|-----------------------|-------------------------|-------------------------|
| 2019 POPULATION         | 17,841                | 25,321                  | 43,162                  |
| 2019 DAYTIME POPULATION | 69,848                | 22,699                  | 92,547                  |
| 2019 AVERAGE HH INCOME  | \$97,653              | \$195,534               | \$146,639               |