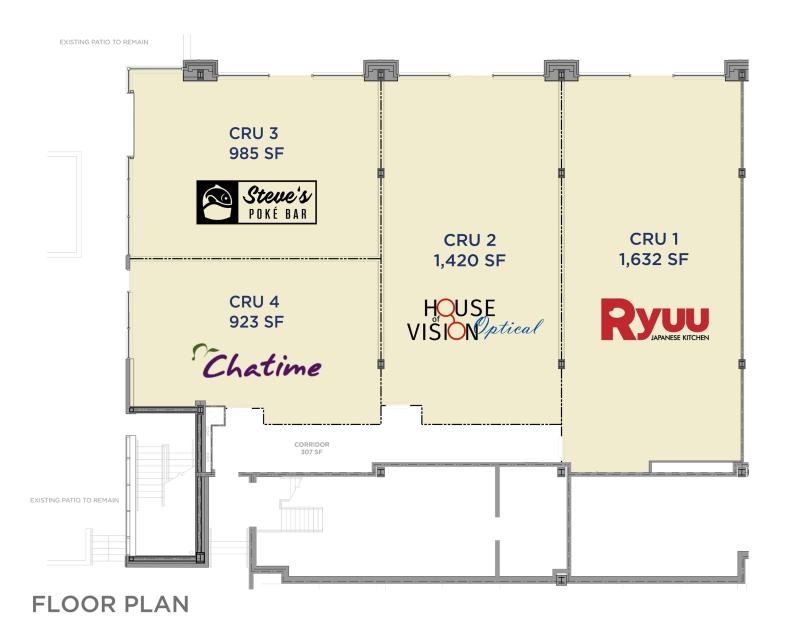

## **DETAILS**

- 4.977 SF
- 46 STALL PARKING LOT IN THE REAR AND UNDERGROUND PARKING & 200+ STALL NEW UNDERGROUND MACINNES FIELD PARKING
- 100% LEASED

- # AVAILABLE: SPRING 2020
- **BUILDING CO-TENANTS INCLUDE SHOPPERS** # DRUG MART, BOULEVARD COFFEE & THE BANK OF NOVA SCOTIA