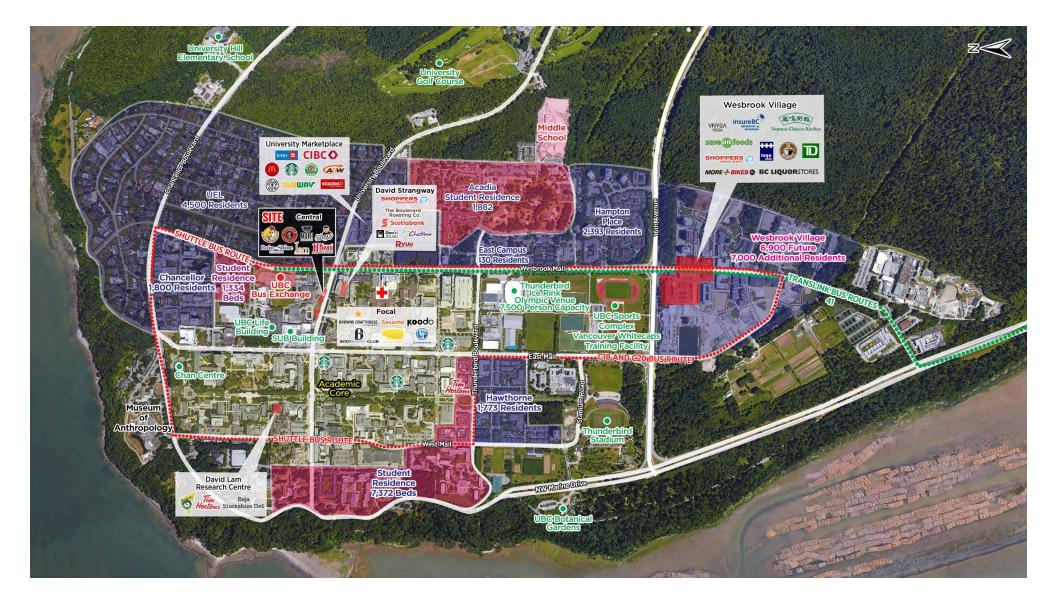

#### **TRADE AERIAL**

This document/email has been prepared by Sitings Realty Ltd. for advertising and general information only. Although information contained herein is from sources we believe reliable, Sitings Realty Ltd. makes no guarantees, representations or warranties of any kind, expressed or implied, regarding the information including, but not limited to, warranties of content, accuracy and reliability. This document/email is subject to errors and omissions and any interested party should undertake their own inquiries as to the accuracy of the information. Sitings Realty Ltd. excludes unequivocally all inferred or implied terms, conditions and warranties arising out of this document and excludes all liability for loss and damages arising there from. All areas, measurements and dimension herein are approximate, interested parties/tenant are to verify measurements if important to them. This document/email is not an inducement representation.

## PROJECT SUMMARY

Central is located on University Boulevard which is the primary entrance way into UBC. The site comprises of roughly 10,000 SF of prime retail space on campus. Important landmarks in the immediate area will include the new Aquatic Centre, MacInnes Sports Field, the Alumni Centre, UBC Life Building, and AMS Student Nest.

- UBC is ranked among the top universities in the world.
- A global centre for research and teaching with a reach of more than 58,000 students (2024).
- The daytime population at UBC is 57,650
- 74,000 transit trips to and from UBC per weekday during the school year. 12% arrive on trolley buses and the remainder arrive on diesel buses.
- Wesbrook Mall/University Boulevard intersection sees 10,000 vehicles and 1,000 bikes daily (weekday)
- University Boulevard is the primary bike corridor on campus
- 98 Residential units above commercial space