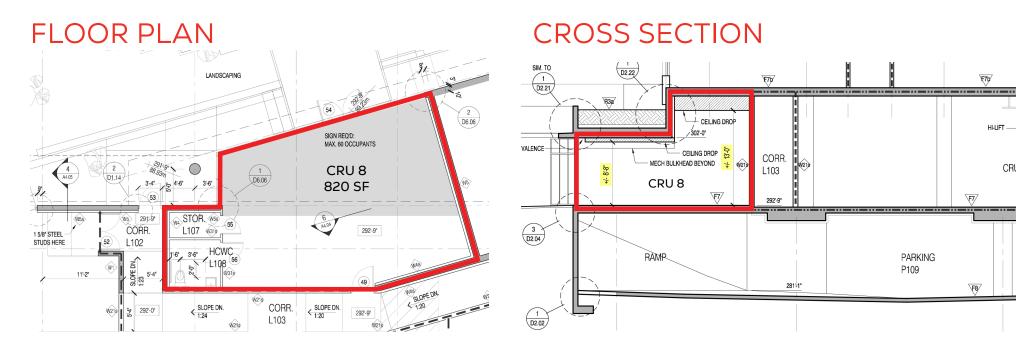

## DETAILS

- 🕂 Available Size: CRU 8: 820 SF
- 🕂 Base Rent: Contact Listing Agent
- Additional Rent:
  - <u>+ Tax:</u> \$15.15

- + Commercial Parking: 2 parkades, street parking
- ✤ <u>Available</u>: Q4 2025
- ✤ <u>Ceiling Heights</u>: Variable

#### FLOOR PLAN

This document/email has been prepared by Sitings Realty Ltd. for advertising and general information only. Although information contained herein is from sources we believe reliable, Sitings Realty Ltd. makes no guarantees, representations or warranties of any kind, expressed or implied, regarding the information including, but not limited to, warranties of content, accuracy and reliability. This document/email is subject to errors and omissions and amy interested parity should undertake their own inquiries as to the accuracy of the information. Sitings Realty Ltd. excludes unequivocally all inferred or implied terms, conditions and warranties arising out of this document and excludes all liability for loss and damages arising there from. All areas, measurements and dimension herein are approximate, interested parties/tenant are to verify measurements if important to them. This document/email is not an inducement representation.