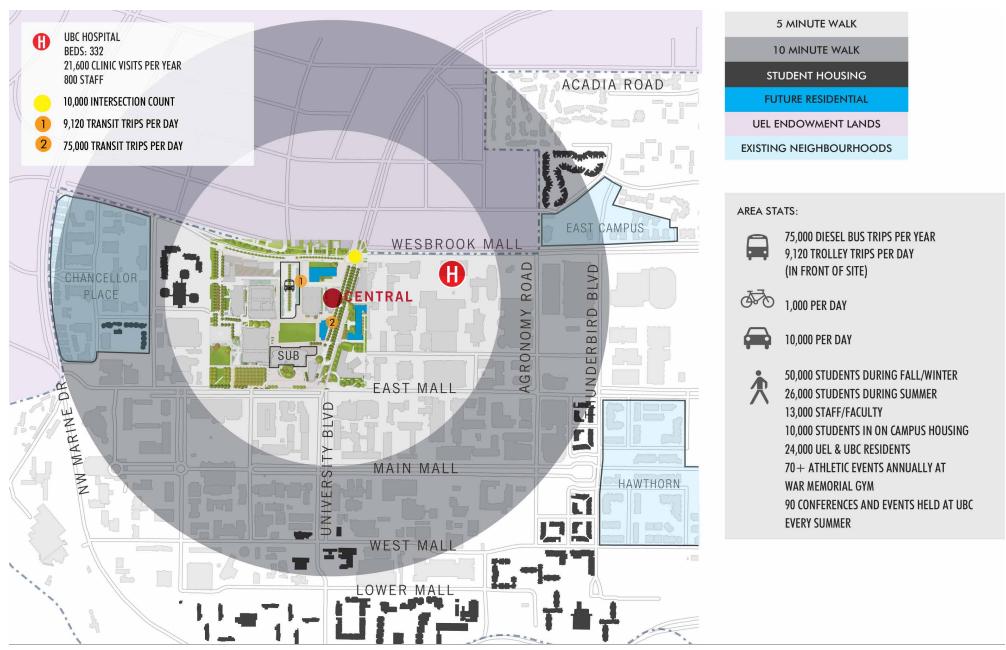

## PROJECT SUMMARY

Central is located on University Boulevard which is the primary entrance way into UBC. The site comprises of roughly 10,000 SF of prime retail space on campus. Important landmarks in the immediate area will include the new Aquatic Centre, MacInnes Sports Field, the Alumni Centre, UBC Life Building, and AMS Student Nest.

- UBC is ranked among the top universities in the world.
- A global centre for research and teaching with a reach of more than 58,000 students (2024).
- The daytime population at UBC is 57,650
- 74,000 transit trips to and from UBC per weekday during the school year. 12% arrive on trolley buses and the remainder arrive on diesel buses.
- Wesbrook Mall/University Boulevard intersection sees 10,000 vehicles and 1,000 bikes daily (weekday)
- University Boulevard is the primary bike corridor on campus
- 98 Residential units above commercial space