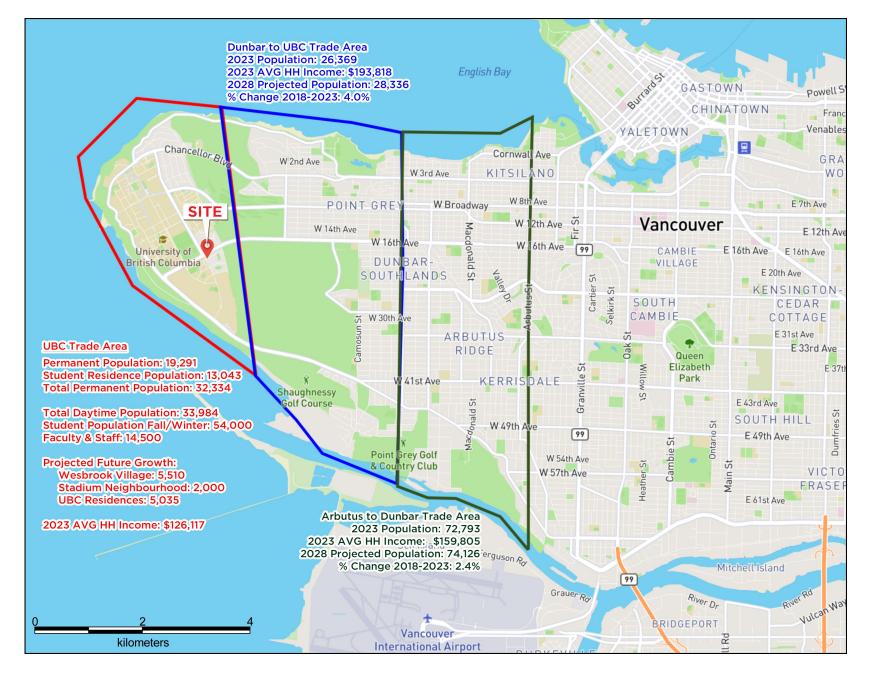

#### **TRADE AERIAL**

This document/email has been prepared by Sitings Realty Ltd. for advertising and general information only. Although information contained herein is from sources we believe reliable, Sitings Realty Ltd. makes no guarantees, representations or warranties of any kind, expressed or implied, regarding the information including, but not limited to, warranties of content, accuracy and reliability. This document/email is subject to errors and omissions and any interested party should undertake their own inquiries as to the accuracy of the information. Sitings Realty Ltd. excludes unequivocally all inferred or implied terms, conditions and warranties arising out of this document and excludes all liability for loss and damages arising there from. All areas, measurements and dimension herein are approximate, interested parties/tenant are to verify measurements if important to them. This document/email is not an inducement representation.

## DEMOGRAPHICS

|                              | 3 MIN    | 5 MIN     | 10MIN     |
|------------------------------|----------|-----------|-----------|
| 2023 Population              | 2,311    | 13,548    | 50,031    |
| 2028 Populations Projections | 3,735    | 18,330    | 55,654    |
| 2023 Daytime Population      | 7,771    | 25,819    | 56,064    |
| 2023 Average HH Income       | \$82,801 | \$134,868 | \$157,475 |