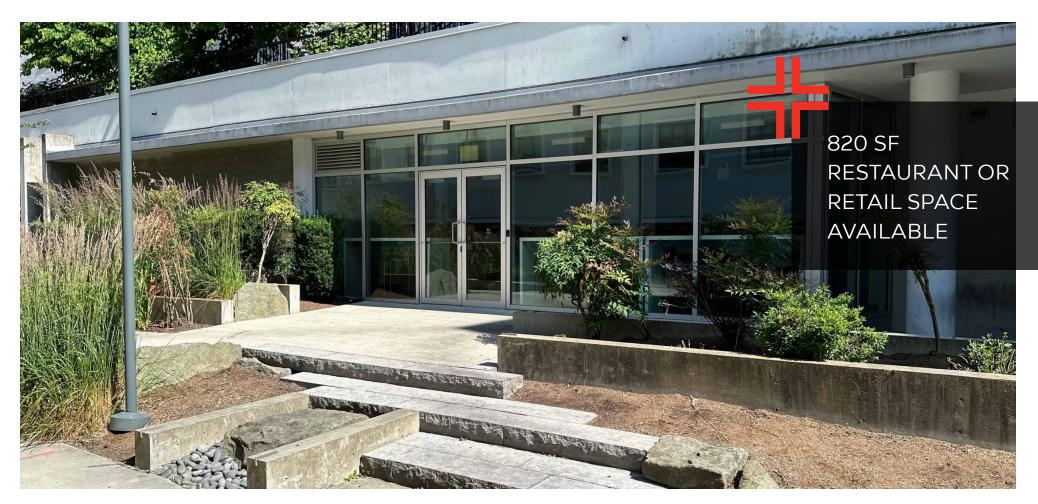

## PROJECT SUMMARY

Central is located on University Boulevard which is the primary entrance way into UBC. The site comprises of roughly 10,000 SF of prime retail space on campus. Important landmarks in the immediate area will include the new Aquatic Centre, MacInnes Sports Field, the Alumni Centre, UBC Life Building, and AMS Student Nest.

## DETAILS

- 🕂 Available Size: CRU 8: 820 SF
- 🕂 Base Rent: Contact Listing Agent
- Additional Rent:
  - <u>+ Tax:</u> \$15.15

- + Commercial Parking: 2 parkades, street parking
- ✤ <u>Available</u>: Q4 2025
- ✤ <u>Ceiling Heights</u>: Variable