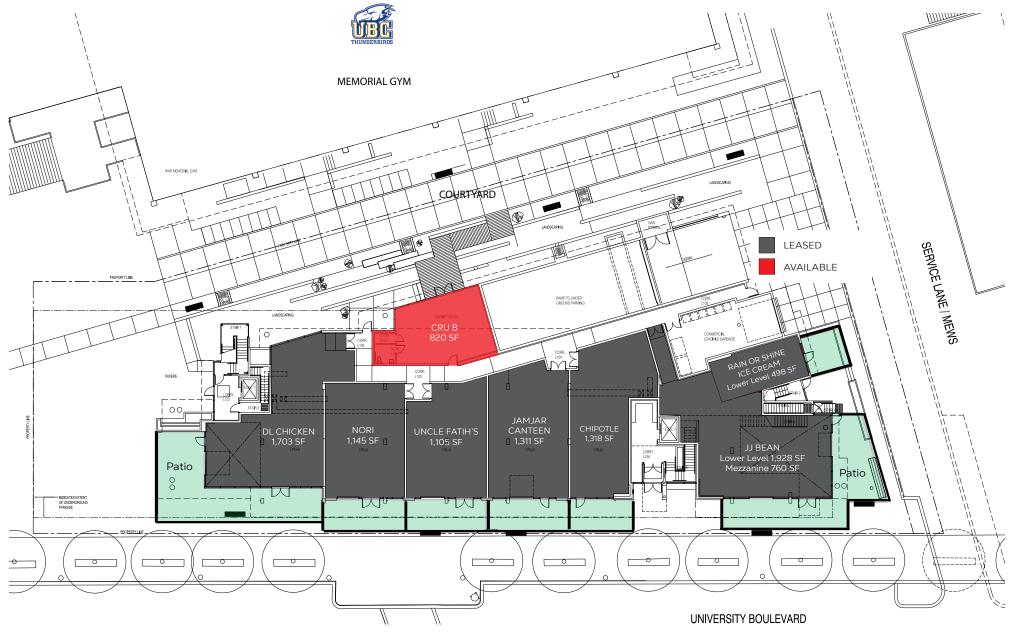

## PROJECT SUMMARY

Central is located on University Boulevard which is the primary entrance way into UBC. The site comprises of roughly 10,000 SF of prime retail space on campus. Important landmarks in the immediate area will include the new Aquatic Centre, MacInnes Sports Field, the Alumni Centre, UBC Life Building, and AMS Student Nest.

## DETAILS

- 🕂 Available Size: CRU 8: 820 SF
- 🕂 Base Rent: Contact Listing Agent
- Additional Rent:
  - <u>+ Tax:</u> \$15.15

- + Commercial Parking: 2 parkades, street parking
- ✤ <u>Available</u>: Q4 2025
- ✤ <u>Ceiling Heights</u>: Variable