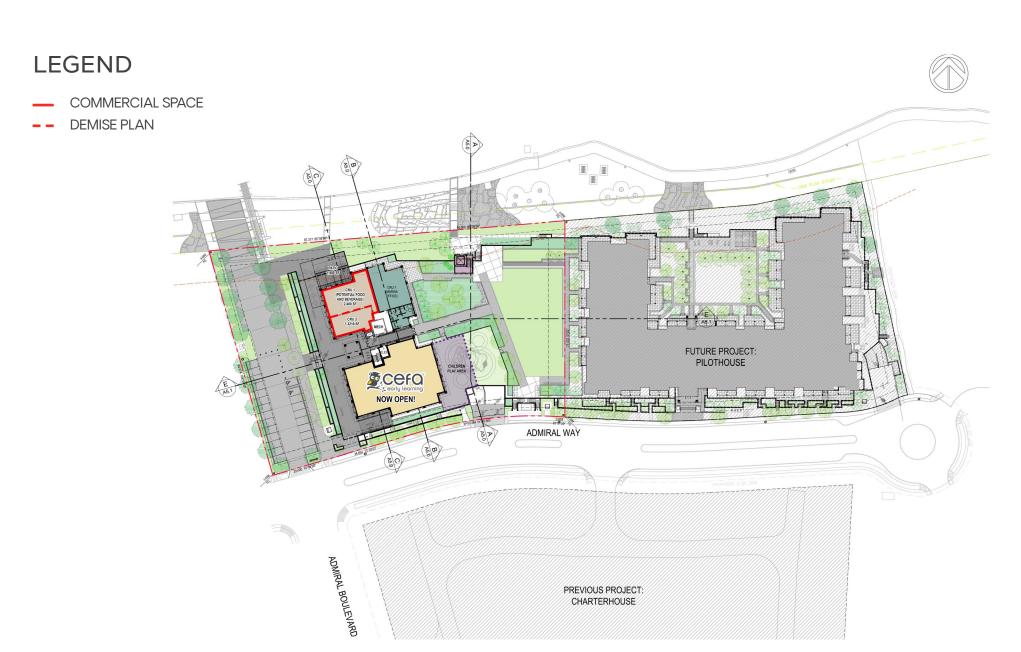

- Project will be anchored by a 7,500 SF CEFA childcare centre, creating a community hub for families.
- Co-located with the Captain's Cove Marina, an active marina with over 350 boat slips.
- · The project will consist of two buildings over an underground parkade.
- Opportunities exist from 900 to 7,600 SF, with a total leasable area of 11,500 square feet.
- Neighborhood amenities include Neilson Grove Elementary school, and Hampton Cove Golf course.
- 3,800 square feet reman with demising options possible.

# Join CEFA Early Learning (7,500 SF)