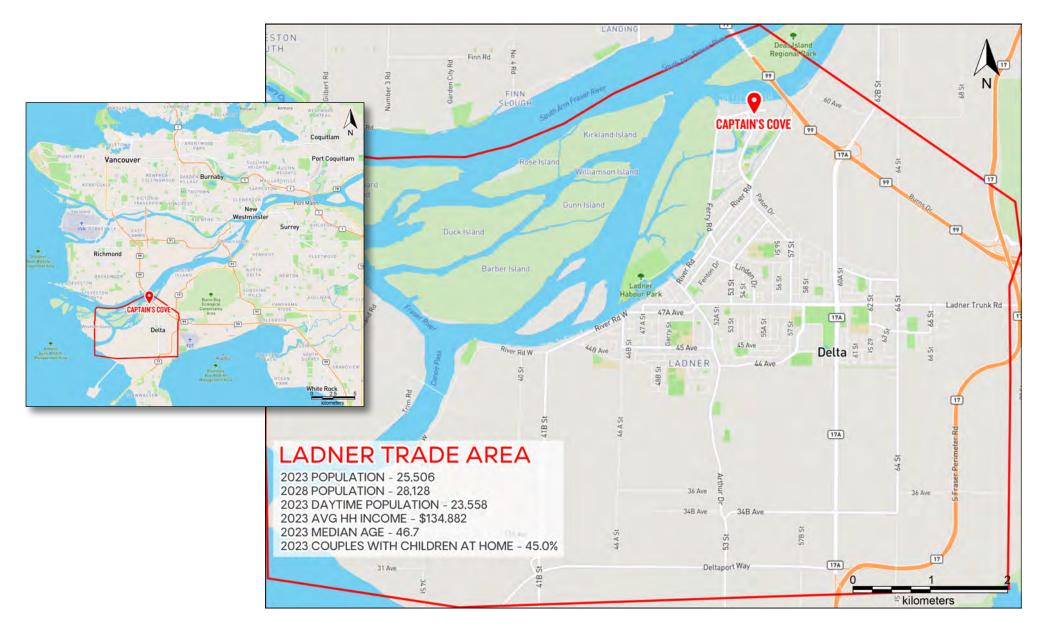

## **DEMOGRAPHICS**

|                             | 1KM       | ЗКМ       | 5KM       | TRADE AREA |
|-----------------------------|-----------|-----------|-----------|------------|
| 2023 Population             | 2,392     | 18,159    | 45,443    | 25,506     |
| 2028 Population Projections | 3,497     | 20,372    | 49,215    | 28,128     |
| 2023 Daytime Population     | 718       | 22,067    | 45,854    | 23,558     |
| 2023 Average HH Income      | \$138,910 | \$129,386 | \$130,722 | \$134,882  |

### LADNER TRADE AREA