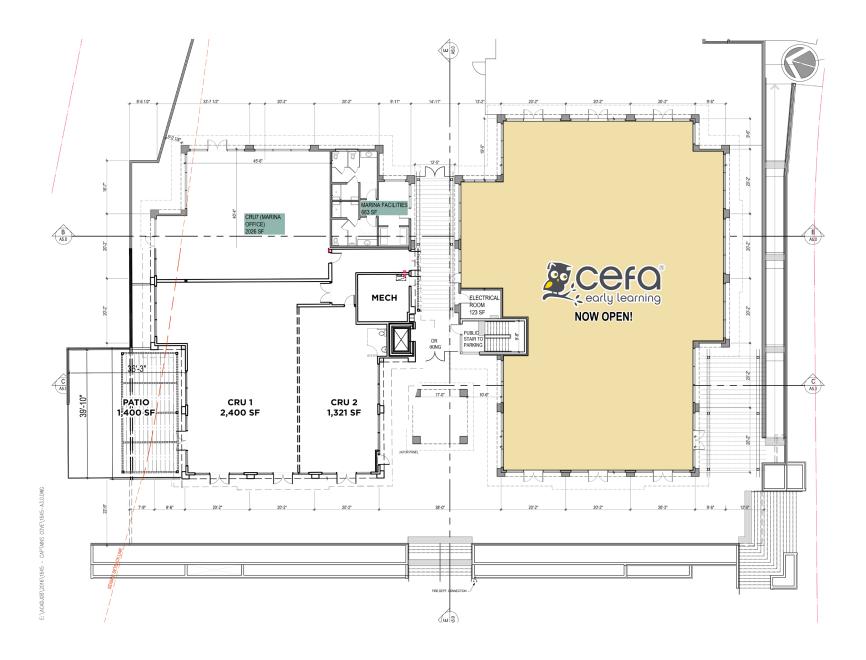

- Project will be anchored by a 7,500 SF CEFA childcare centre, creating a community hub for families.
- Co-located with the Captain's Cove Marina, an active marina with over 350 boat slips.
- · The project will consist of two buildings over an underground parkade.
- Opportunities exist from 900 to 7,600 SF, with a total leasable area of 11,500 square feet.
- Neighborhood amenities include Neilson Grove Elementary school, and Hampton Cove Golf course.
- 3,800 square feet reman with demising options possible.

# Sizes: 2,400 SF and 1,321 SF

# 2,400 SF Restaurant Endcap with Waterfront Patio & 1.321 SF for Professional Services

+ 24 Surface Parking Stalls + 199 Underground Stalls

1,400 SF Patio Space Available for Restaurant/s, Café,
Outdoor Play Area Available for Daycare

# Join CEFA Early Learning (7,500 SF)