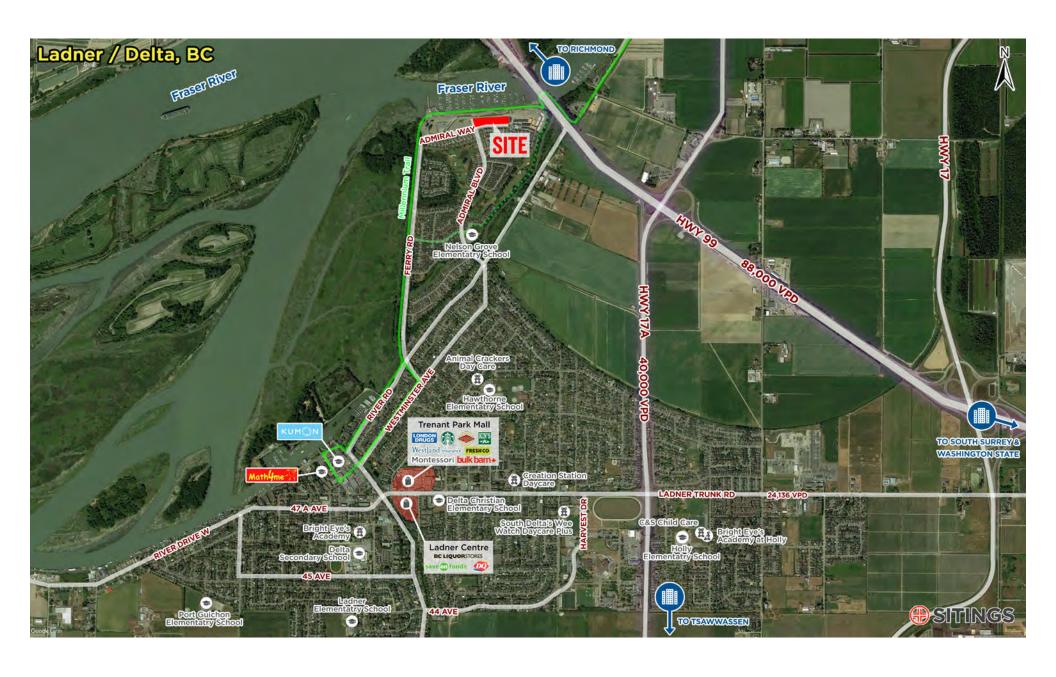

estaurant/s, Café,
Outdoor Play Area Available for Daycare

# High End Waterfront Development

# Join CEFA Early Learning (7,500 SF)

### **OUR NEIGHBOURS**







## **DEMOGRAPHICS**

|                             | 1KM       | ЗКМ       | 5KM       | TRADE AREA |
|-----------------------------|-----------|-----------|-----------|------------|
| 2023 Population             | 2,392     | 18,159    | 45,443    | 25,506     |
| 2028 Population Projections | 3,497     | 20,372    | 49,215    | 28,128     |
| 2023 Daytime Population     | 718       | 22,067    | 45,854    | 23,558     |
| 2023 Average HH Income      | \$138,910 | \$129,386 | \$130,722 | \$134,882  |

**NICK FISHER** 

Personal Real Estate Corporation Sitings Realty Ltd

604.628.2581 nick@sitings.ca



### LADNER TRADE AREA