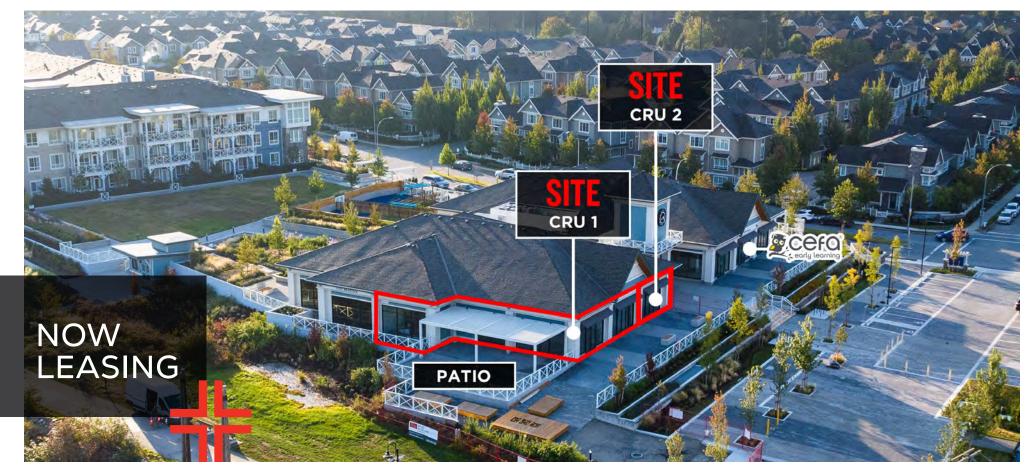

- Project will be anchored by a 7,500 SF CEFA childcare centre, creating a community hub for families.
- Co-located with the Captain's Cove Marina, an active marina with over 350 boat slips.
- · The project will consist of two buildings over an underground parkade.
- Opportunities exist from 900 to 7,600 SF, with a total leasable area of 11,500 square feet.
- Neighborhood amenities include Neilson Grove Elementary school, and Hampton Cove Golf course.
- 3,800 square feet reman with demising options possible.

# Sizes: 2,400 SF and 1,321 SF

# 2,400 SF Restaurant Endcap with Waterfront Patio & 1.321 SF for Professional Services

+ 24 Surface Parking Stalls + 199 Underground Stalls

1,400 SF Patio Space Available for Restaurant/s, Café,
Outdoor Play Area Available for Daycare

# Join CEFA Early Learning (7,500 SF)