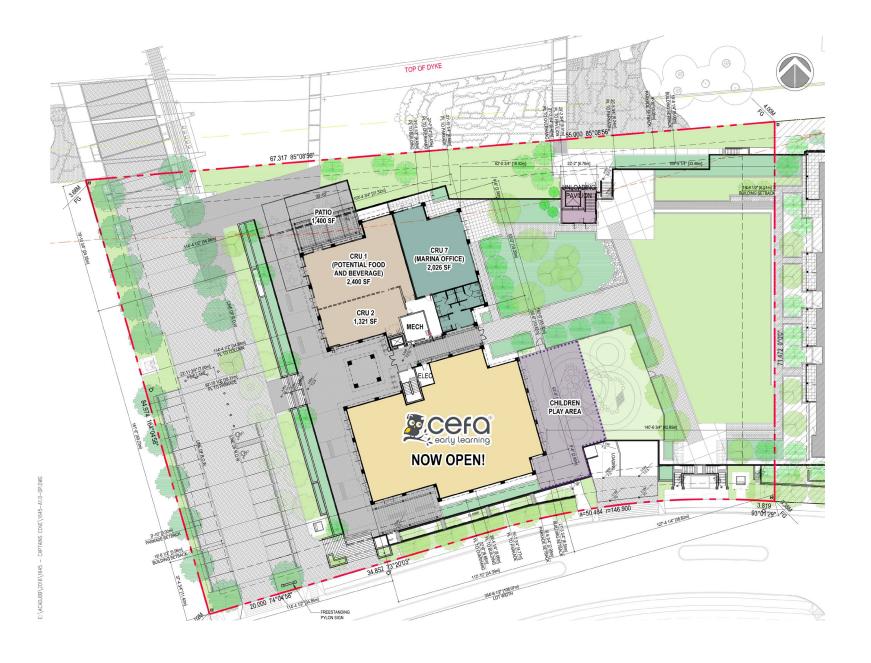

- Project will be anchored by a 7,500 SF CEFA childcare centre, creating a community hub for families.
- Co-located with the Captain's Cove Marina, an active marina with over 350 boat slips.
- · The project will consist of two buildings over an underground parkade.
- Opportunities exist from 900 to 7,600 SF, with a total leasable area of 11,500 square feet.
- Neighborhood amenities include Neilson Grove Elementary school, and Hampton Cove Golf course.
- 3,800 square feet reman with demising options possible.

# Sizes: 2,400 SF and 1,321 SF

# 2,400 SF Restaurant Endcap with Waterfront Patio & 1.321 SF for Professional Services

+ 24 Surface Parking Stalls + 199 Underground Stalls

1,400 SF Patio Space Available for Restaurant/s, Café,
Outdoor Play Area Available for Daycare

# Join CEFA Early Learning (7,500 SF)