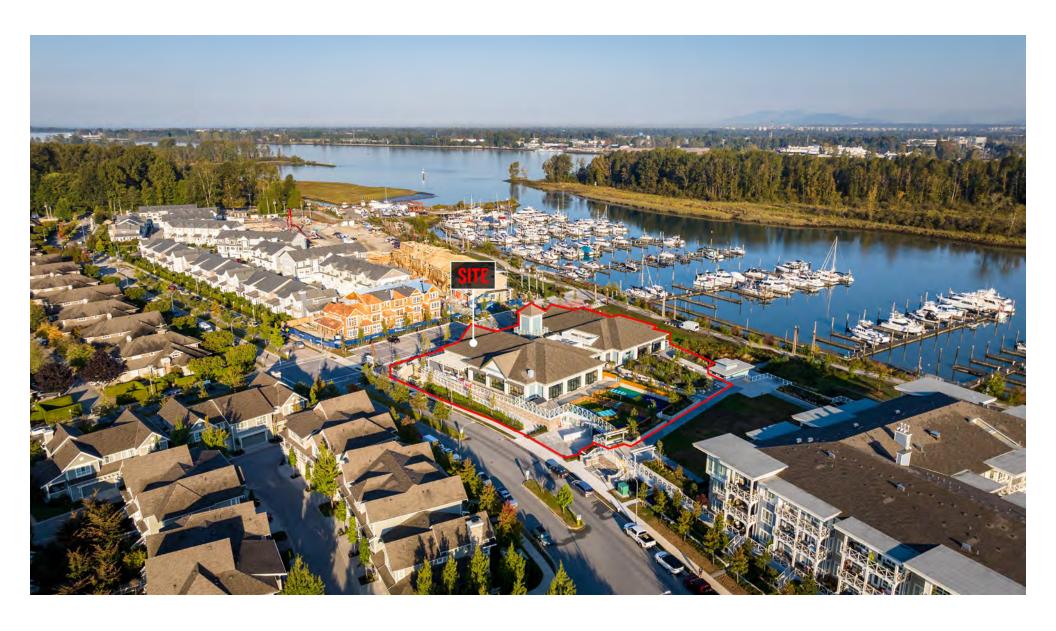

# **PROJECT SUMMARY**

Captain's Cove will deliver high quality commercial space along the waterfront in Ladner, BC. Located 30 minutes from downtown Vancouver, Ladner is an affluent, family oriented community that has seen substantial growth in recent years. The immediate neighborhood is part of Polygon's master planned Hampton Cove riverfront community, with approximately 670 residences at completion. Captain's Cove is an ideal location for professionals, as well as services and retailers to serve the local community.

- Project will be anchored by a 7,500 SF CEFA childcare centre, creating a community hub for families.
- Co-located with the Captain's Cove Marina, an active marina with over 350 boat slips.
- · The project will consist of two buildings over an underground parkade.
- Opportunities exist from 900 to 7,600 SF, with a total leasable area of 11,500 square feet.
- Neighborhood amenities include Neilson Grove Elementary school, and Hampton Cove Golf course.
- 3,800 square feet reman with demising options possible.