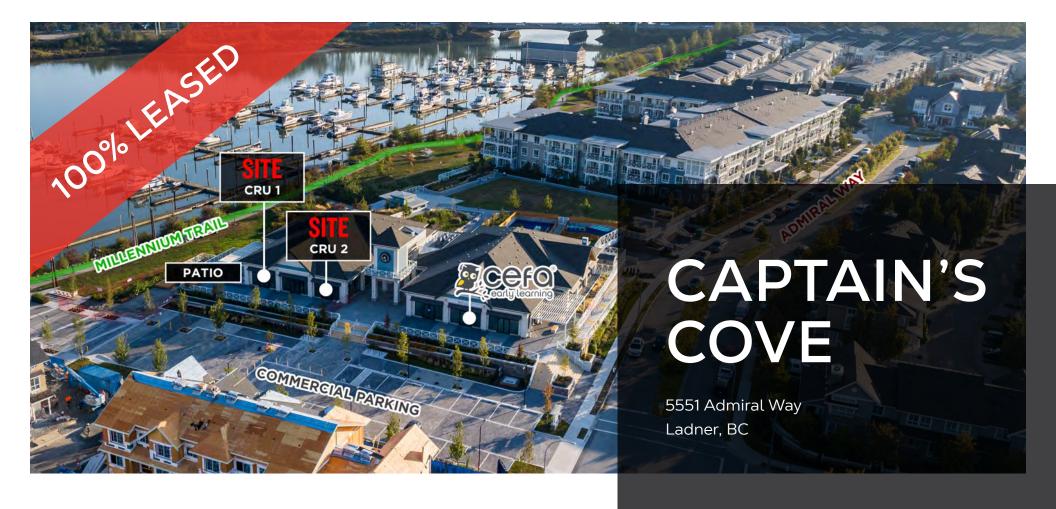

# **PROJECT SUMMARY**

Captain's Cove will deliver high quality commercial space along the waterfront in Ladner, BC. Located 30 minutes from downtown Vancouver, Ladner is an affluent, family oriented community that has seen substantial growth in recent years. The immediate neighborhood is part of Polygon's master planned Hampton Cove riverfront community, with approximately 670 residences at completion. Captain's Cove is an ideal location for professionals, as well as services and retailers to serve the local community.

- Project will be anchored by a 7,500 SF CEFA childcare centre, creating a community hub for families.
- Co-located with the Captain's Cove Marina, an active marina with over 350 boat slips.
- · The project will consist of two buildings over an underground parkade.
- Opportunities exist from 900 to 7,600 SF, with a total leasable area of 11,500 square feet.
- Neighborhood amenities include Neilson Grove Elementary school, and Hampton Cove Golf course.
- 3,800 square feet reman with demising options possible.

# High End Waterfront Development

# Join CEFA Early Learning (7,500 SF)