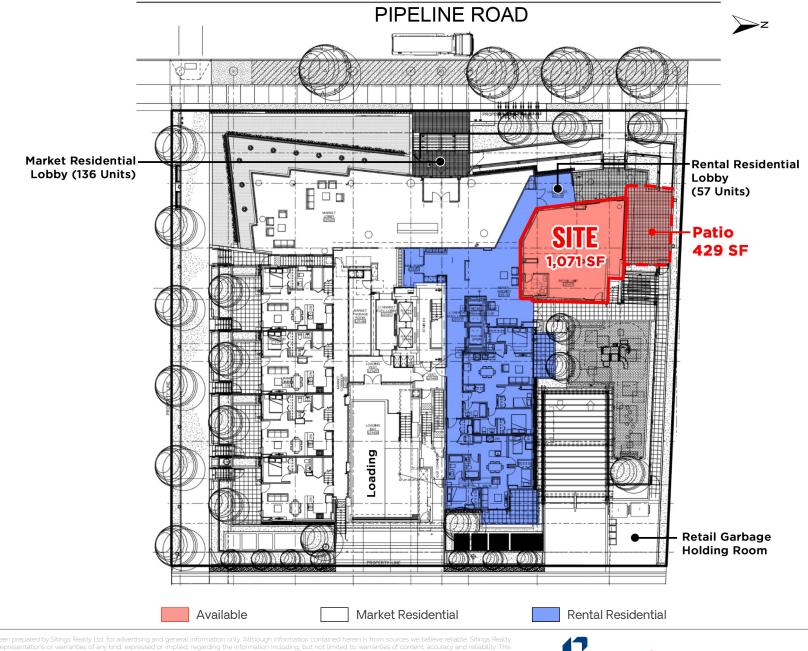

#### **MASTER PLAN**

Ltd. makes no guarantees, representations or warranties nation including, but not limited to, warranties of content, accuracy and reliability. This

604.684.6767 5

# PROJECT SUMMARY

1,071 square foot retail unit with a patio available for lease steps away for both Lincoln & Lafarge Lake-Douglas SkyTrain Station, in a rapidly growing area of Coquitlam. The Kadence retail unit will be located below a 25-story residential tower with approximately 200 units and next door to five other residential developments sites ranging from 5-25 stories. The area is rapidly densifying, making it a prime location for cafes, restaurants, or professional services such as medical and dental. Don't miss out on this chance to establish your business in a thriving community.

## DETAILS

| ╬                                                                                                                              | <u>Available Retail:</u> 1,071 SF + 4             | 129 SF Patio        | ╬ | <u>Rents:</u> Contact L                 | isting Agent                              |                 |           |  |  |  |  |
|--------------------------------------------------------------------------------------------------------------------------------|---------------------------------------------------|---------------------|---|-----------------------------------------|-------------------------------------------|-----------------|-----------|--|--|--|--|
| ╬                                                                                                                              | <u>Ideal for:</u> Cafe, restaurant, s<br>services | alon & professional | ╬ | Retail unit with p<br>residential devel | atio opportunity a <sup>.</sup><br>opment | : base of new I | high-rise |  |  |  |  |
| ╬                                                                                                                              | Timing: Mid-late 2027                             | :                   | ╬ | <u>Rents:</u> Contact L                 | isting Agent                              |                 |           |  |  |  |  |
| AREATENANTS   save on foods   Image: Superstore   Shoppers in   COQUITLAM CENTRE   Walmart :   HUDSON'S BAY   CACTUS CLUB CAFE |                                                   |                     |   |                                         |                                           |                 |           |  |  |  |  |