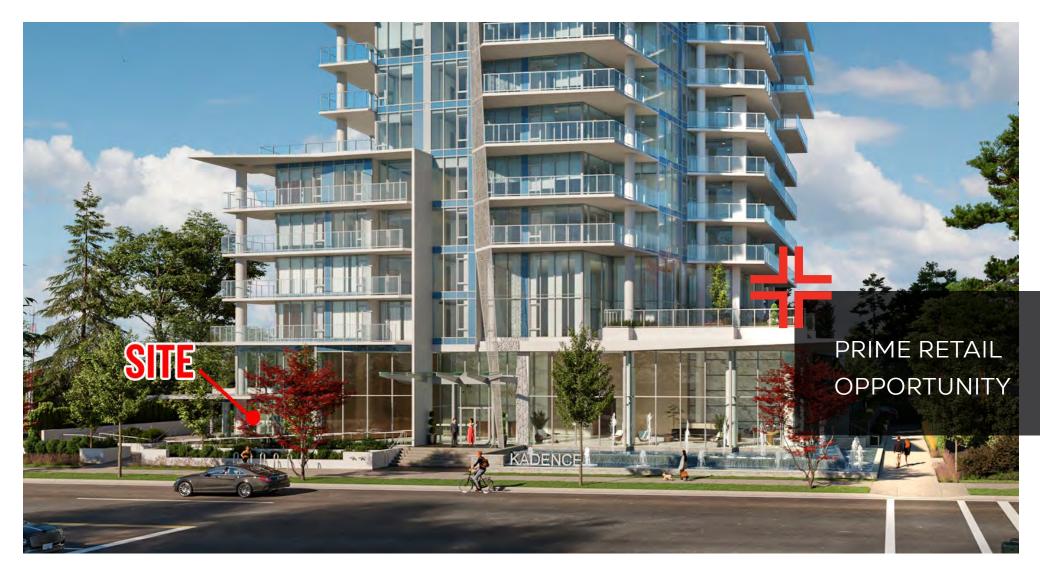

# PROJECT SUMMARY

1,071 square foot retail unit with a patio available for lease steps away for both Lincoln & Lafarge Lake-Douglas SkyTrain Station, in a rapidly growing area of Coquitlam. The Kadence retail unit will be located below a 25-story residential tower with approximately 200 units and next door to five other residential developments sites ranging from 5-25 stories. The area is rapidly densifying, making it a prime location for cafes, restaurants, or professional services such as medical and dental. Don't miss out on this chance to establish your business in a thriving community.

## DETAILS

| ╬                                                                                                                              | <u>Available Retail:</u> 1,071 SF + 4             | 129 SF Patio        | ╬ | <u>Rents:</u> Contact L                 | isting Agent                              |                 |           |  |  |  |  |
|--------------------------------------------------------------------------------------------------------------------------------|---------------------------------------------------|---------------------|---|-----------------------------------------|-------------------------------------------|-----------------|-----------|--|--|--|--|
| ╬                                                                                                                              | <u>Ideal for:</u> Cafe, restaurant, s<br>services | alon & professional | ╬ | Retail unit with p<br>residential devel | atio opportunity a <sup>.</sup><br>opment | : base of new I | high-rise |  |  |  |  |
| ╬                                                                                                                              | Timing: Mid-late 2027                             | :                   | ╬ | <u>Rents:</u> Contact L                 | isting Agent                              |                 |           |  |  |  |  |
| AREATENANTS   save on foods   Image: Superstore   Shoppers in   COQUITLAM CENTRE   Walmart :   HUDSON'S BAY   CACTUS CLUB CAFE |                                                   |                     |   |                                         |                                           |                 |           |  |  |  |  |