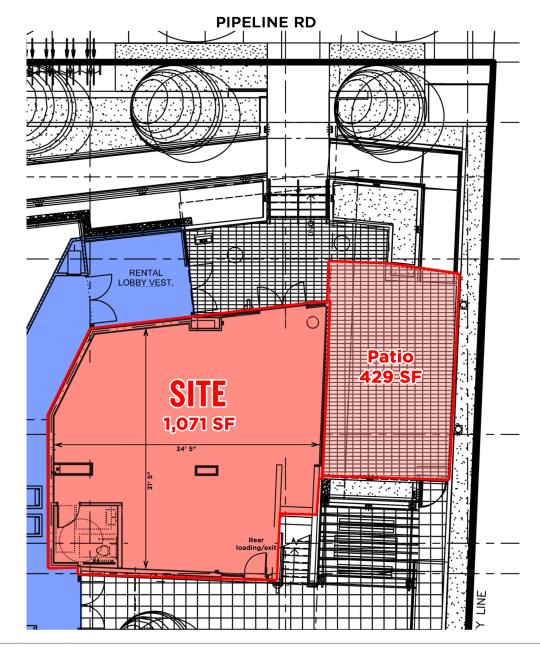

### **FLOOR PLAN**

This document/email: has been prepared by Stings Realty Ltd. for advertising and general information only. Although information contained herein is from sources we believe reliable, Stings Realty Ltd. makes no guarantees, representations or warranties of any kind, expressed or implied, regarding the information including, but not limited to, warranties of constin. accuracy and reliability document/email is subject to errors and omissions and any interested party should undertake their own inquiries as to the accuracy of the information. Stings Realty Ltd. excludes unequivocally all inferred or implied terms, conditions and warranties arising out of this document and excludes all liability for loss and damages arising there from. All areas, measurements and dimension herein are approximate, interested parties/tenant are to verify measurements if important to them. This document/email is not an inducement representation.

# PROJECT SUMMARY

1,071 square foot retail unit with a patio available for lease steps away for both Lincoln & Lafarge Lake-Douglas SkyTrain Station, in a rapidly growing area of Coquitlam. The Kadence retail unit will be located below a 25-story residential tower with approximately 200 units and next door to five other residential developments sites ranging from 5-25 stories. The area is rapidly densifying, making it a prime location for cafes, restaurants, or professional services such as medical and dental. Don't miss out on this chance to establish your business in a thriving community.

## DETAILS

| ╬                                                                                                                              | <u>Available Retail:</u> 1,071 SF + 4             | 129 SF Patio        | ╬ | <u>Rents:</u> Contact L                 | isting Agent                              |                 |           |  |  |  |  |
|--------------------------------------------------------------------------------------------------------------------------------|---------------------------------------------------|---------------------|---|-----------------------------------------|-------------------------------------------|-----------------|-----------|--|--|--|--|
| ╬                                                                                                                              | <u>Ideal for:</u> Cafe, restaurant, s<br>services | alon & professional | ╬ | Retail unit with p<br>residential devel | atio opportunity a <sup>.</sup><br>opment | : base of new I | high-rise |  |  |  |  |
| ╬                                                                                                                              | Timing: Mid-late 2027                             | :                   | ╬ | <u>Rents:</u> Contact L                 | isting Agent                              |                 |           |  |  |  |  |
| AREATENANTS   save on foods   Image: Superstore   Shoppers in   COQUITLAM CENTRE   Walmart :   HUDSON'S BAY   CACTUS CLUB CAFE |                                                   |                     |   |                                         |                                           |                 |           |  |  |  |  |